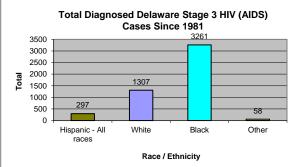

th/at risk for infection      | 47                              | 88.7%          |
| Receipt of blood transfusion or tissue | 1                               | 1.9%           |
| Hemophillia/Coagulation Disorder       | 1                               | 1.9%           |
| Other/risk not reported                | 4                               | 7.5%           |
| Total                                  | 53                              | 100%           |
|                                        |                                 |                |

Note: This data includes only those persons who were residents of Delaware at time of Stage 3 HIV (AIDS) diagnosis and fit into the category of **ever** receiving a Stage 3 HIV (AIDS) diagnoses





















20-29

13-19

<13























|                                                                         | 1       | #   |
|-------------------------------------------------------------------------|---------|-----|
| otal Persons Living in Delaware with HIV                                | 39      | 93  |
| otal Persons Diagnosed with HIV in Delaware (Since 1981)                | 66      | 64  |
| otal Persons Diagnosed with Stage 3 HIV (AIDS) in Delaware (Since 1981) | 49      | 923 |
| otal New Positives for Delaware in the Current Year                     | 6       | 60  |
| otal New Positives at This Time Last Year                               | 5       | 53  |
| Current Prevalence Rate                                                 | 386.960 |     |
| Top Exposure Risk for Current Year