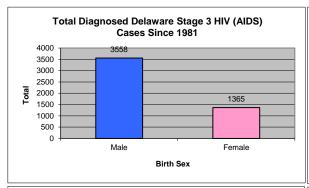

| New Castle County       2427       60.8         Wilmington Metro Area       1335       33.4%         Outside Wilmington Metro Area       1092       27.3%         Sussex County       958       24.0         Unknown       32       0.8         Total       3993       100.0         Age at Diagnoses                                                                                                                                                                                                                                                                                                                                                                                                                                                                                                                                                                                                                                                                                                                                                                                                                                                                                                                                                                                                                                                                                                                                                                                                                                                                                                                                                                                                                                                                                                                                                                                                                                                                                                                                                                                                                          | Exposure Category                                   | osure Category Living in DE With HIV (All Stages) |                         |              |
|--------------------------------------------------------------------------------------------------------------------------------------------------------------------------------------------------------------------------------------------------------------------------------------------------------------------------------------------------------------------------------------------------------------------------------------------------------------------------------------------------------------------------------------------------------------------------------------------------------------------------------------------------------------------------------------------------------------------------------------------------------------------------------------------------------------------------------------------------------------------------------------------------------------------------------------------------------------------------------------------------------------------------------------------------------------------------------------------------------------------------------------------------------------------------------------------------------------------------------------------------------------------------------------------------------------------------------------------------------------------------------------------------------------------------------------------------------------------------------------------------------------------------------------------------------------------------------------------------------------------------------------------------------------------------------------------------------------------------------------------------------------------------------------------------------------------------------------------------------------------------------------------------------------------------------------------------------------------------------------------------------------------------------------------------------------------------------------------------------------------------------|-----------------------------------------------------|---------------------------------------------------|-------------------------|--------------|
| Maile                                                                                                                                                                                                                                                                                                                                                                                                                                                                                                                                                                                                                                                                                                                                                                                                                                                                                                                                                                                                                                                                                                                                                                                                                                                                                                                                                                                                                                                                                                                                                                                                                                                                                                                                                                                                                                                                                                                                                                                                                                                                                                                          |                                                     | Num                                               | ber                     | Percent      |
| Female 1101 27.6 Total 3993 100.0 Residence  Kent County New Castle County New Cast  |                                                     |                                                   | 0000                    | 70.46        |
| Total   3993   100.0                                                                                                                                                                                                                                                                                                                                                                                                                                                                                                                                                                                                                                                                                                                                                                                                                                                                                                                                                                                                                                                                                                                                                                                                                                                                                                                                                                                                                                                                                                                                                                                                                                                                                                                                                                                                                                                                                                                                                                                                                                                                                                           |                                                     |                                                   |                         |              |
| Sesidence   Sent County   S76   14,4                                                                                                                                                                                                                                                                                                                                                                                                                                                                                                                                                                                                                                                                                                                                                                                                                                                                                                                                                                                                                                                                                                                                                                                                                                                                                                                                                                                                                                                                                                                                                                                                                                                                                                                                                                                                                                                                                                                                                                                                                                                                                           |                                                     |                                                   |                         |              |
| New Castle County   2427   60.8                                                                                                                                                                                                                                                                                                                                                                                                                                                                                                                                                                                                                                                                                                                                                                                                                                                                                                                                                                                                                                                                                                                                                                                                                                                                                                                                                                                                                                                                                                                                                                                                                                                                                                                                                                                                                                                                                                                                                                                                                                                                                                |                                                     |                                                   | 0000                    | 100.0        |
| New Castle County   2427   60.8                                                                                                                                                                                                                                                                                                                                                                                                                                                                                                                                                                                                                                                                                                                                                                                                                                                                                                                                                                                                                                                                                                                                                                                                                                                                                                                                                                                                                                                                                                                                                                                                                                                                                                                                                                                                                                                                                                                                                                                                                                                                                                | Kent County                                         |                                                   | 576                     | 14.4         |
| Outside Wilmington Metro Area         1092         27.3%           Sussex County         958         24.0           Unknown         32         0.8           Total         3993         100.0           Age at Diagnoses         51         1.3           <13 1-19                                                                                                                                                                                                                                                                                                                                                                                                                                                                                                                                                                                                                                                                                                                                                                                                                                                                                                                                                                                                                                                                                                                                                                                                                                                                                                                                                                                                                                                                                                                                                                                                                                                                                                                                                                                                                                                             | •                                                   |                                                   | 2427                    | 60.8         |
| Sussex County Unknown  32 0.8 Total 3993 100.0  Age at Diagnoses                                                                                                                                                                                                                                                                                                                                                                                                                                                                                                                                                                                                                                                                                                                                                                                                                                                                                                                                                                                                                                                                                                                                                                                                                                                                                                                                                                                                                                                                                                                                                                                                                                                                                                                                                                                                                                                                                                                                                                                                                                                               | •                                                   | 1335                                              | 33.4%                   | 6            |
| Unknown Total 3993 100.0  Age at Diagnoses                                                                                                                                                                                                                                                                                                                                                                                                                                                                                                                                                                                                                                                                                                                                                                                                                                                                                                                                                                                                                                                                                                                                                                                                                                                                                                                                                                                                                                                                                                                                                                                                                                                                                                                                                                                                                                                                                                                                                                                                                                                                                     | Outside Wilmington Metro Area                       | 1092                                              | 27.3%                   | 6            |
| Total   3993   100.0                                                                                                                                                                                                                                                                                                                                                                                                                                                                                                                                                                                                                                                                                                                                                                                                                                                                                                                                                                                                                                                                                                                                                                                                                                                                                                                                                                                                                                                                                                                                                                                                                                                                                                                                                                                                                                                                                                                                                                                                                                                                                                           | Sussex County                                       |                                                   | 958                     | 24.0         |
| Age at Diagnoses                                                                                                                                                                                                                                                                                                                                                                                                                                                                                                                                                                                                                                                                                                                                                                                                                                                                                                                                                                                                                                                                                                                                                                                                                                                                                                                                                                                                                                                                                                                                                                                                                                                                                                                                                                                                                                                                                                                                                                                                                                                                                                               | Unknown                                             |                                                   | 32                      | 0.8          |
| 13                                                                                                                                                                                                                                                                                                                                                                                                                                                                                                                                                                                                                                                                                                                                                                                                                                                                                                                                                                                                                                                                                                                                                                                                                                                                                                                                                                                                                                                                                                                                                                                                                                                                                                                                                                                                                                                                                                                                                                                                                                                                                                                             | Total                                               |                                                   | 3993                    | 100.0        |
| 13-19 158 4.0 20-29 1137 28.5 30-39 1298 32.5 40-49 879 22.0 50-4 470 11.8 Total 3993 100.0 Race/Ethnicity Hispanic - All races 357 8.9 Black 2247 51.4 Black 2247 31.4 Total 3993 100.0 Mode of Exposure in Adult Cases  MSM 1741 43.6 IDU 502 12.6 MSM/IDU 161 4.0 Heterosexual contact w/IDU 170 4.3 Heterosexual contact Transfusion/transplant recipient 4 0.1 Risk not reported/other 229 5.7 Pediatric Exposure in Pediatric³ Cases  Mode of Exposure in Pediatric³ Cases  Mother with/at risk for infection 43 84.3 Receipt of blood transfusion or tissue 0 0.0 Hemophillia/Coagulation Disorder 1 2.0 Other/risk not reported 7 1.3.7 Total 51 100.0  1**Living** data includes anyone living in Delaware with HIV regardless of current stage  2*Other includes Asian, Pacific Islander, American Indian, Alaskan Native or Multi-racial.  3*Pediatric cases are individuals <13 years of age.  Approximately 24% of HIV diagnosed persons living in Delaware were initially diagnosed in                                                                                                                                                                                                                                                                                                                                                                                                                                                                                                                                                                                                                                                                                                                               | Age at Diagnoses                                    |                                                   |                         |              |
| 20-29                                                                                                                                                                                                                                                                                                                                                                                                                                                                                                                                                                                                                                                                                                                                                                                                                                                                                                                                                                                                                                                                                                                                                                                                                                                                                                                                                                                                                                                                                                                                                                                                                                                                                                                                                                                                                                                                                                                                                                                                                                                                                                                          |                                                     |                                                   | 51                      | 1.3          |
| 30-39 40-49 879 22.0 50+ 470 11.8 Total 3993 100.0 Race/Ethnicity                                                                                                                                                                                                                                                                                                                                                                                                                                                                                                                                                                                                                                                                                                                                                                                                                                                                                                                                                                                                                                                                                                                                                                                                                                                                                                                                                                                                                                                                                                                                                                                                                                                                                                                                                                                                                                                                                                                                                                                                                                                              |                                                     |                                                   |                         |              |
| A0-49                                                                                                                                                                                                                                                                                                                                                                                                                                                                                                                                                                                                                                                                                                                                                                                                                                                                                                                                                                                                                                                                                                                                                                                                                                                                                                                                                                                                                                                                                                                                                                                                                                                                                                                                                                                                                                                                                                                                                                                                                                                                                                                          | <del></del>                                         |                                                   |                         |              |
| Total   3993   100.0                                                                                                                                                                                                                                                                                                                                                                                                                                                                                                                                                                                                                                                                                                                                                                                                                                                                                                                                                                                                                                                                                                                                                                                                                                                                                                                                                                                                                                                                                                                                                                                                                                                                                                                                                                                                                                                                                                                                                                                                                                                                                                           |                                                     |                                                   |                         |              |
| Total   3993   100.0                                                                                                                                                                                                                                                                                                                                                                                                                                                                                                                                                                                                                                                                                                                                                                                                                                                                                                                                                                                                                                                                                                                                                                                                                                                                                                                                                                                                                                                                                                                                                                                                                                                                                                                                                                                                                                                                                                                                                                                                                                                                                                           |                                                     |                                                   |                         |              |
| Hispanic - All races   357   8.9                                                                                                                                                                                                                                                                                                                                                                                                                                                                                                                                                                                                                                                                                                                                                                                                                                                                                                                                                                                                                                                                                                                                                                                                                                                                                                                                                                                                                                                                                                                                                                                                                                                                                                                                                                                                                                                                                                                                                                                                                                                                                               |                                                     |                                                   |                         |              |
| Hispanic - All races   357   8.9                                                                                                                                                                                                                                                                                                                                                                                                                                                                                                                                                                                                                                                                                                                                                                                                                                                                                                                                                                                                                                                                                                                                                                                                                                                                                                                                                                                                                                                                                                                                                                                                                                                                                                                                                                                                                                                                                                                                                                                                                                                                                               |                                                     |                                                   | 3993                    | 100.0        |
| White         1255         31.4           Black         2247         56.3           Other²         134         3.4           Total         3993         100.0           Mode of Exposure in Adult Cases         1741         43.6           IDU         502         12.6           MSM/IDU         161         4.0           Heterosexual contact w/IDU         170         4.3           Heterosexual contact         1135         28.4           Transfusion/transplant recipient         4         0.1           Risk not reported/other         229         5.7           Pediatric Exposure         51         1.3           Total         3993         100.0           Mode of Exposure in Pediatric³ Cases         84.3           Mother with/at risk for infection         43         84.3           Receipt of blood transfusion or tissue         0         0.0           Hemophillia/Coagulation Disorder         1         2.0           Other/risk not reported         7         13.7           Total         51         100.0           1**Living** data includes anyone living in Delaware with HIV regardless of current stage         2           Other includes Asian, Pacific Islande                                                                                                                                                                                                                                                                                                                                                                                                                                                                                                                                                                                                                                                                                                                                                                                                                                                                                                                      | ·                                                   |                                                   | 357                     | 8.9          |
| 134   3.4   3.4   3.4   3.4   3.4   3.4   3.4   3.4   3.4   3.4   3.4   3.4   3.4   3.4   3.4   3.4   3.4   3.4   3.4   3.5   3.5   3.5   3.5   3.5   3.5   3.5   3.5   3.5   3.5   3.5   3.5   3.5   3.5   3.5   3.5   3.5   3.5   3.5   3.5   3.5   3.5   3.5   3.5   3.5   3.5   3.5   3.5   3.5   3.5   3.5   3.5   3.5   3.5   3.5   3.5   3.5   3.5   3.5   3.5   3.5   3.5   3.5   3.5   3.5   3.5   3.5   3.5   3.5   3.5   3.5   3.5   3.5   3.5   3.5   3.5   3.5   3.5   3.5   3.5   3.5   3.5   3.5   3.5   3.5   3.5   3.5   3.5   3.5   3.5   3.5   3.5   3.5   3.5   3.5   3.5   3.5   3.5   3.5   3.5   3.5   3.5   3.5   3.5   3.5   3.5   3.5   3.5   3.5   3.5   3.5   3.5   3.5   3.5   3.5   3.5   3.5   3.5   3.5   3.5   3.5   3.5   3.5   3.5   3.5   3.5   3.5   3.5   3.5   3.5   3.5   3.5   3.5   3.5   3.5   3.5   3.5   3.5   3.5   3.5   3.5   3.5   3.5   3.5   3.5   3.5   3.5   3.5   3.5   3.5   3.5   3.5   3.5   3.5   3.5   3.5   3.5   3.5   3.5   3.5   3.5   3.5   3.5   3.5   3.5   3.5   3.5   3.5   3.5   3.5   3.5   3.5   3.5   3.5   3.5   3.5   3.5   3.5   3.5   3.5   3.5   3.5   3.5   3.5   3.5   3.5   3.5   3.5   3.5   3.5   3.5   3.5   3.5   3.5   3.5   3.5   3.5   3.5   3.5   3.5   3.5   3.5   3.5   3.5   3.5   3.5   3.5   3.5   3.5   3.5   3.5   3.5   3.5   3.5   3.5   3.5   3.5   3.5   3.5   3.5   3.5   3.5   3.5   3.5   3.5   3.5   3.5   3.5   3.5   3.5   3.5   3.5   3.5   3.5   3.5   3.5   3.5   3.5   3.5   3.5   3.5   3.5   3.5   3.5   3.5   3.5   3.5   3.5   3.5   3.5   3.5   3.5   3.5   3.5   3.5   3.5   3.5   3.5   3.5   3.5   3.5   3.5   3.5   3.5   3.5   3.5   3.5   3.5   3.5   3.5   3.5   3.5   3.5   3.5   3.5   3.5   3.5   3.5   3.5   3.5   3.5   3.5   3.5   3.5   3.5   3.5   3.5   3.5   3.5   3.5   3.5   3.5   3.5   3.5   3.5   3.5   3.5   3.5   3.5   3.5   3.5   3.5   3.5   3.5   3.5   3.5   3.5   3.5   3.5   3.5   3.5   3.5   3.5   3.5   3.5   3.5   3.5   3.5   3.5   3.5   3.5   3.5   3.5   3.5   3.5   3.5   3.5   3.5   3.5   3.5   3.5   3.5   3.5   3.5   3.5   3.5   3.5   3.5   3.5   3.5   3.5    | ·                                                   |                                                   | 1255                    | 31.4         |
| Mode of Exposure in Adult Cases                                                                                                                                                                                                                                                                                                                                                                                                                                                                                                                                                                                                                                                                                                                                                                                                                                                                                                                                                                                                                                                                                                                                                                                                                                                                                                                                                                                                                                                                                                                                                                                                                                                                                                                                                                                                                                                                                                                                                                                                                                                                                                | Black                                               |                                                   | 2247                    | 56.3         |
| MSM                                                                                                                                                                                                                                                                                                                                                                                                                                                                                                                                                                                                                                                                                                                                                                                                                                                                                                                                                                                                                                                                                                                                                                                                                                                                                                                                                                                                                                                                                                                                                                                                                                                                                                                                                                                                                                                                                                                                                                                                                                                                                                                            | Other <sup>2</sup>                                  |                                                   | 134                     | 3.4          |
| MSM                                                                                                                                                                                                                                                                                                                                                                                                                                                                                                                                                                                                                                                                                                                                                                                                                                                                                                                                                                                                                                                                                                                                                                                                                                                                                                                                                                                                                                                                                                                                                                                                                                                                                                                                                                                                                                                                                                                                                                                                                                                                                                                            | Total                                               |                                                   | 3993                    | 100.0        |
| SO2                                                                                                                                                                                                                                                                                                                                                                                                                                                                                                                                                                                                                                                                                                                                                                                                                                                                                                                                                                                                                                                                                                                                                                                                                                                                                                                                                                                                                                                                                                                                                                                                                                                                                                                                                                                                                                                                                                                                                                                                                                                                                                                            |                                                     |                                                   |                         |              |
| MSM/IDU         161         4.0           Heterosexual contact w/IDU         170         4.3           Heterosexual contact         1135         28.4           Transfusion/transplant recipient         4         0.1           Risk not reported/other         229         5.7           Pediatric Exposure         51         1.3           Total         3993         100.0           Mode of Exposure in Pediatric³ Cases         84.3           Mother with/at risk for infection         43         84.3           Receipt of blood transfusion or tissue         0         0.0           Hemophillia/Coagulation Disorder         1         2.0           Other/risk not reported         7         13.7           Total         51         100.0           1"Living" data includes anyone living in Delaware with HIV regardless of current stage         2 Other includes Asian, Pacific Islander, American Indian, Alaskan Native or Multi-racial.           3 Pediatric cases are individuals <13 years of age.                                                                                                                                                                                                                                                                                                                                                                                                                                                                                                                                                                                                                                                                                                                                                                                                                                                                                                                                                                                                                                                                                                    |                                                     |                                                   |                         |              |
| Heterosexual contact w/IDU                                                                                                                                                                                                                                                                                                                                                                                                                                                                                                                                                                                                                                                                                                                                                                                                                                                                                                                                                                                                                                                                                                                                                                                                                                                                                                                                                                                                                                                                                                                                                                                                                                                                                                                                                                                                                                                                                                                                                                                                                                                                                                     |                                                     |                                                   |                         | 12.6         |
| Heterosexual contact                                                                                                                                                                                                                                                                                                                                                                                                                                                                                                                                                                                                                                                                                                                                                                                                                                                                                                                                                                                                                                                                                                                                                                                                                                                                                                                                                                                                                                                                                                                                                                                                                                                                                                                                                                                                                                                                                                                                                                                                                                                                                                           |                                                     |                                                   |                         |              |
| Transfusion/transplant recipient Risk not reported/other Pediatric Exposure Fotal Total  Mode of Exposure in Pediatric³ Cases  Mother with/at risk for infection Receipt of blood transfusion or tissue Hemophillia/Coagulation Disorder Other/risk not reported Total  Tota |                                                     |                                                   |                         |              |
| Risk not reported/other 229 5.7 Pediatric Exposure 51 1.3 Total 3993 100.0  Mode of Exposure in Pediatric³ Cases  Mother with/at risk for infection 43 84.3 Receipt of blood transfusion or tissue 0 0.0 Hemophillia/Coagulation Disorder 1 2.0 Other/risk not reported 7 13.7 Total 51 100.0  ¹"Living" data includes anyone living in Delaware with HIV regardless of current stage  ² Other includes Asian, Pacific Islander, American Indian, Alaskan Native or Multi-racial.  ³ Pediatric cases are individuals <13 years of age.  Approximately 24% of HIV diagnosed persons living in Delaware were initially diagnosed in                                                                                                                                                                                                                                                                                                                                                                                                                                                                                                                                                                                                                                                                                                                                                                                                                                                                                                                                                                                                                                                                                                                                                                                                                                                                                                                                                                                                                                                                                              |                                                     |                                                   |                         |              |
| Pediatric Exposure 51 1.3  Total 3993 100.0  Mode of Exposure in Pediatric³ Cases  Mother with/at risk for infection 43 84.3  Receipt of blood transfusion or tissue 0 0.0  Hemophillia/Coagulation Disorder 1 2.0  Other/risk not reported 7 13.7  Total 51 100.0  ¹"Living" data includes anyone living in Delaware with HIV regardless of current stage  ² Other includes Asian, Pacific Islander, American Indian, Alaskan Native or Multi-racial.  ³ Pediatric cases are individuals <13 years of age.  Approximately 24% of HIV diagnosed persons living in Delaware were initially diagnosed in                                                                                                                                                                                                                                                                                                                                                                                                                                                                                                                                                                                                                                                                                                                                                                                                                                                                                                                                                                                                                                                                                                                                                                                                                                                                                                                                                                                                                                                                                                                         | · · ·                                               |                                                   | · ·                     |              |
| Total 3993 100.0  Mode of Exposure in Pediatric³ Cases  Mother with/at risk for infection 43 84.3  Receipt of blood transfusion or tissue 0 0.0  Hemophillia/Coagulation Disorder 1 2.0  Other/risk not reported 7 13.7  Total 51 100.0   1"Living" data includes anyone living in Delaware with HIV regardless of current stage  2 Other includes Asian, Pacific Islander, American Indian, Alaskan Native or Multi-racial.  3 Pediatric cases are individuals <13 years of age.  Approximately 24% of HIV diagnosed persons living in Delaware were initially diagnosed in                                                                                                                                                                                                                                                                                                                                                                                                                                                                                                                                                                                                                                                                                                                                                                                                                                                                                                                                                                                                                                                                                                                                                                                                                                                                                                                                                                                                                                                                                                                                                   | •                                                   |                                                   | _1                      |              |
| Mode of Exposure in Pediatric³ Cases  Mother with/at risk for infection 43 84.3  Receipt of blood transfusion or tissue 0 0.0  Hemophillia/Coagulation Disorder 1 2.0  Other/risk not reported 7 13.7  Total 51 100.0  ¹"Living" data includes anyone living in Delaware with HIV regardless of current stage  ² Other includes Asian, Pacific Islander, American Indian, Alaskan Native or Multi-racial.  ³ Pediatric cases are individuals <13 years of age.  Approximately 24% of HIV diagnosed persons living in Delaware were initially diagnosed in                                                                                                                                                                                                                                                                                                                                                                                                                                                                                                                                                                                                                                                                                                                                                                                                                                                                                                                                                                                                                                                                                                                                                                                                                                                                                                                                                                                                                                                                                                                                                                      | •                                                   |                                                   |                         |              |
| Mother with/at risk for infection  Receipt of blood transfusion or tissue  Hemophillia/Coagulation Disorder  Other/risk not reported  7  Total  1"Living" data includes anyone living in Delaware with HIV regardless of current stage  2 Other includes Asian, Pacific Islander, American Indian, Alaskan Native or Multi-racial.  3 Pediatric cases are individuals <13 years of age.  Approximately 24% of HIV diagnosed persons living in Delaware were initially diagnosed in                                                                                                                                                                                                                                                                                                                                                                                                                                                                                                                                                                                                                                                                                                                                                                                                                                                                                                                                                                                                                                                                                                                                                                                                                                                                                                                                                                                                                                                                                                                                                                                                                                             |                                                     |                                                   | 2200                    | 100.0        |
| Receipt of blood transfusion or tissue 0 0.0 Hemophillia/Coagulation Disorder 1 2.0 Other/risk not reported 7 13.7 Total 51 100.0  1"Living" data includes anyone living in Delaware with HIV regardless of current stage  2 Other includes Asian, Pacific Islander, American Indian, Alaskan Native or Multi-racial.  3 Pediatric cases are individuals <13 years of age.  Approximately 24% of HIV diagnosed persons living in Delaware were initially diagnosed in                                                                                                                                                                                                                                                                                                                                                                                                                                                                                                                                                                                                                                                                                                                                                                                                                                                                                                                                                                                                                                                                                                                                                                                                                                                                                                                                                                                                                                                                                                                                                                                                                                                          |                                                     | _                                                 | 43                      | 8/1/2        |
| Hemophillia/Coagulation Disorder  Other/risk not reported  7 13.7  Total  1"Living" data includes anyone living in Delaware with HIV regardless of current stage  2 Other includes Asian, Pacific Islander, American Indian, Alaskan Native or Multi-racial.  3 Pediatric cases are individuals <13 years of age.  Approximately 24% of HIV diagnosed persons living in Delaware were initially diagnosed in                                                                                                                                                                                                                                                                                                                                                                                                                                                                                                                                                                                                                                                                                                                                                                                                                                                                                                                                                                                                                                                                                                                                                                                                                                                                                                                                                                                                                                                                                                                                                                                                                                                                                                                   |                                                     |                                                   |                         |              |
| Other/risk not reported 7 13.7  Total 51 100.0  **Living** data includes anyone living in Delaware with HIV regardless of current stage  **2 Other includes Asian, Pacific Islander, American Indian, Alaskan Native or Multi-racial.  **3 Pediatric cases are individuals <13 years of age.  Approximately 24% of HIV diagnosed persons living in Delaware were initially diagnosed in                                                                                                                                                                                                                                                                                                                                                                                                                                                                                                                                                                                                                                                                                                                                                                                                                                                                                                                                                                                                                                                                                                                                                                                                                                                                                                                                                                                                                                                                                                                                                                                                                                                                                                                                        | •                                                   |                                                   |                         | 2.0          |
| Total 51 100.0  1"Living" data includes anyone living in Delaware with HIV regardless of current stage  2 Other includes Asian, Pacific Islander, American Indian, Alaskan Native or Multi-racial.  3 Pediatric cases are individuals <13 years of age.  Approximately 24% of HIV diagnosed persons living in Delaware were initially diagnosed in                                                                                                                                                                                                                                                                                                                                                                                                                                                                                                                                                                                                                                                                                                                                                                                                                                                                                                                                                                                                                                                                                                                                                                                                                                                                                                                                                                                                                                                                                                                                                                                                                                                                                                                                                                             |                                                     |                                                   |                         | 13.7         |
| Other includes Asian, Pacific Islander, American Indian, Alaskan Native or Multi-racial. <sup>3</sup> Pediatric cases are individuals <13 years of age. Approximately 24% of HIV diagnosed persons living in Delaware were initially diagnosed in                                                                                                                                                                                                                                                                                                                                                                                                                                                                                                                                                                                                                                                                                                                                                                                                                                                                                                                                                                                                                                                                                                                                                                                                                                                                                                                                                                                                                                                                                                                                                                                                                                                                                                                                                                                                                                                                              | •                                                   |                                                   | 51                      | 100.0        |
| Other includes Asian, Pacific Islander, American Indian, Alaskan Native or Multi-racial. <sup>3</sup> Pediatric cases are individuals <13 years of age. Approximately 24% of HIV diagnosed persons living in Delaware were initially diagnosed in                                                                                                                                                                                                                                                                                                                                                                                                                                                                                                                                                                                                                                                                                                                                                                                                                                                                                                                                                                                                                                                                                                                                                                                                                                                                                                                                                                                                                                                                                                                                                                                                                                                                                                                                                                                                                                                                              | <sup>1</sup> "Living" data includes anyone living i | n Delaware with HIV re                            | egardless of current st | tage         |
| <sup>3</sup> Pediatric cases are individuals <13 years of age.  Approximately 24% of HIV diagnosed persons living in Delaware were initially diagnosed in                                                                                                                                                                                                                                                                                                                                                                                                                                                                                                                                                                                                                                                                                                                                                                                                                                                                                                                                                                                                                                                                                                                                                                                                                                                                                                                                                                                                                                                                                                                                                                                                                                                                                                                                                                                                                                                                                                                                                                      |                                                     |                                                   | •                       | •            |
| Approximately 24% of HIV diagnosed persons living in Delaware were initially diagnosed in                                                                                                                                                                                                                                                                                                                                                                                                                                                                                                                                                                                                                                                                                                                                                                                                                                                                                                                                                                                                                                                                                                                                                                                                                                                                                                                                                                                                                                                                                                                                                                                                                                                                                                                                                                                                                                                                                                                                                                                                                                      |                                                     |                                                   |                         |              |
|                                                                                                                                                                                                                                                                                                                                                                                                                                                                                                                                                                                                                                                                                                                                                                                                                                                                                                                                                                                                                                                                                                                                                                                                                                                                                                                                                                                                                                                                                                                                                                                                                                                                                                                                                                                                                                                                                                                                                                                                                                                                                                                                |                                                     |                                                   |                         | diagnosed in |