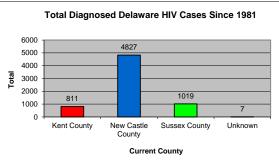

| New Castle County       2427       60.8         Wilmington Metro Area       1335       33.4%         Outside Wilmington Metro Area       1092       27.3%         Sussex County       958       24.0         Unknown       32       0.8         Total       3993       100.0         Age at Diagnoses                                                                                                                                                                                                                                                                                                                                                                                                                                                                                                                                                                                                                                                                                                                                                                                                                                                                                                                                                                                                                                                                                                                                                                                                                                                                                                                                                                                                                                                                                                                                                                                                                                                                                                                                                                                                                          | Exposure Category                                   | osure Category Living in DE With HIV (All Stages) |                         |              |
|--------------------------------------------------------------------------------------------------------------------------------------------------------------------------------------------------------------------------------------------------------------------------------------------------------------------------------------------------------------------------------------------------------------------------------------------------------------------------------------------------------------------------------------------------------------------------------------------------------------------------------------------------------------------------------------------------------------------------------------------------------------------------------------------------------------------------------------------------------------------------------------------------------------------------------------------------------------------------------------------------------------------------------------------------------------------------------------------------------------------------------------------------------------------------------------------------------------------------------------------------------------------------------------------------------------------------------------------------------------------------------------------------------------------------------------------------------------------------------------------------------------------------------------------------------------------------------------------------------------------------------------------------------------------------------------------------------------------------------------------------------------------------------------------------------------------------------------------------------------------------------------------------------------------------------------------------------------------------------------------------------------------------------------------------------------------------------------------------------------------------------|-----------------------------------------------------|---------------------------------------------------|-------------------------|--------------|
| Maile                                                                                                                                                                                                                                                                                                                                                                                                                                                                                                                                                                                                                                                                                                                                                                                                                                                                                                                                                                                                                                                                                                                                                                                                                                                                                                                                                                                                                                                                                                                                                                                                                                                                                                                                                                                                                                                                                                                                                                                                                                                                                                                          |                                                     | Num                                               | ber                     | Percent      |
| Female 1101 27.6 Total 3993 100.0 Residence  Kent County New Castle County New Cast  |                                                     |                                                   | 0000                    | 70.46        |
| Total   3993   100.0                                                                                                                                                                                                                                                                                                                                                                                                                                                                                                                                                                                                                                                                                                                                                                                                                                                                                                                                                                                                                                                                                                                                                                                                                                                                                                                                                                                                                                                                                                                                                                                                                                                                                                                                                                                                                                                                                                                                                                                                                                                                                                           |                                                     |                                                   |                         |              |
| Sesidence   Sent County   S76   14,4                                                                                                                                                                                                                                                                                                                                                                                                                                                                                                                                                                                                                                                                                                                                                                                                                                                                                                                                                                                                                                                                                                                                                                                                                                                                                                                                                                                                                                                                                                                                                                                                                                                                                                                                                                                                                                                                                                                                                                                                                                                                                           |                                                     |                                                   |                         |              |
| New Castle County   2427   60.8                                                                                                                                                                                                                                                                                                                                                                                                                                                                                                                                                                                                                                                                                                                                                                                                                                                                                                                                                                                                                                                                                                                                                                                                                                                                                                                                                                                                                                                                                                                                                                                                                                                                                                                                                                                                                                                                                                                                                                                                                                                                                                |                                                     |                                                   | 0000                    | 100.0        |
| New Castle County   2427   60.8                                                                                                                                                                                                                                                                                                                                                                                                                                                                                                                                                                                                                                                                                                                                                                                                                                                                                                                                                                                                                                                                                                                                                                                                                                                                                                                                                                                                                                                                                                                                                                                                                                                                                                                                                                                                                                                                                                                                                                                                                                                                                                | Kent County                                         |                                                   | 576                     | 14.4         |
| Outside Wilmington Metro Area         1092         27.3%           Sussex County         958         24.0           Unknown         32         0.8           Total         3993         100.0           Age at Diagnoses         51         1.3           <13 1-19                                                                                                                                                                                                                                                                                                                                                                                                                                                                                                                                                                                                                                                                                                                                                                                                                                                                                                                                                                                                                                                                                                                                                                                                                                                                                                                                                                                                                                                                                                                                                                                                                                                                                                                                                                                                                                                             | •                                                   |                                                   | 2427                    | 60.8         |
| Sussex County Unknown  32 0.8 Total 3993 100.0  Age at Diagnoses                                                                                                                                                                                                                                                                                                                                                                                                                                                                                                                                                                                                                                                                                                                                                                                                                                                                                                                                                                                                                                                                                                                                                                                                                                                                                                                                                                                                                                                                                                                                                                                                                                                                                                                                                                                                                                                                                                                                                                                                                                                               | •                                                   | 1335                                              | 33.4%                   | 6            |
| Unknown Total 3993 100.0  Age at Diagnoses                                                                                                                                                                                                                                                                                                                                                                                                                                                                                                                                                                                                                                                                                                                                                                                                                                                                                                                                                                                                                                                                                                                                                                                                                                                                                                                                                                                                                                                                                                                                                                                                                                                                                                                                                                                                                                                                                                                                                                                                                                                                                     | Outside Wilmington Metro Area                       | 1092                                              | 27.3%                   | 6            |
| Total   3993   100.0                                                                                                                                                                                                                                                                                                                                                                                                                                                                                                                                                                                                                                                                                                                                                                                                                                                                                                                                                                                                                                                                                                                                                                                                                                                                                                                                                                                                                                                                                                                                                                                                                                                                                                                                                                                                                                                                                                                                                                                                                                                                                                           | Sussex County                                       |                                                   | 958                     | 24.0         |
| Age at Diagnoses                                                                                                                                                                                                                                                                                                                                                                                                                                                                                                                                                                                                                                                                                                                                                                                                                                                                                                                                                                                                                                                                                                                                                                                                                                                                                                                                                                                                                                                                                                                                                                                                                                                                                                                                                                                                                                                                                                                                                                                                                                                                                                               | Unknown                                             |                                                   | 32                      | 0.8          |
| 13                                                                                                                                                                                                                                                                                                                                                                                                                                                                                                                                                                                                                                                                                                                                                                                                                                                                                                                                                                                                                                                                                                                                                                                                                                                                                                                                                                                                                                                                                                                                                                                                                                                                                                                                                                                                                                                                                                                                                                                                                                                                                                                             | Total                                               |                                                   | 3993                    | 100.0        |
| 13-19 158 4.0 20-29 1137 28.5 30-39 1298 32.5 40-49 879 22.0 50-4 470 11.8 Total 3993 100.0 Race/Ethnicity Hispanic - All races 357 8.9 Black 2247 51.4 Black 2247 31.4 Total 3993 100.0 Mode of Exposure in Adult Cases  MSM 1741 43.6 IDU 502 12.6 MSM/IDU 161 4.0 Heterosexual contact w/IDU 170 4.3 Heterosexual contact Transfusion/transplant recipient 4 0.1 Risk not reported/other 229 5.7 Pediatric Exposure in Pediatric³ Cases  Mode of Exposure in Pediatric³ Cases  Mother with/at risk for infection 43 84.3 Receipt of blood transfusion or tissue 0 0.0 Hemophillia/Coagulation Disorder 1 2.0 Other/risk not reported 7 1.3.7 Total 51 100.0  1**Living** data includes anyone living in Delaware with HIV regardless of current stage  2*Other includes Asian, Pacific Islander, American Indian, Alaskan Native or Multi-racial.  3*Pediatric cases are individuals <13 years of age.  Approximately 24% of HIV diagnosed persons living in Delaware were initially diagnosed in                                                                                                                                                                                                                                                                                                                                                                                                                                                                                                                                                                                                                                                                                                                               | Age at Diagnoses                                    |                                                   |                         |              |
| 20-29                                                                                                                                                                                                                                                                                                                                                                                                                                                                                                                                                                                                                                                                                                                                                                                                                                                                                                                                                                                                                                                                                                                                                                                                                                                                                                                                                                                                                                                                                                                                                                                                                                                                                                                                                                                                                                                                                                                                                                                                                                                                                                                          |                                                     |                                                   | 51                      | 1.3          |
| 30-39 40-49 879 22.0 50+ 470 11.8 Total 3993 100.0 Race/Ethnicity                                                                                                                                                                                                                                                                                                                                                                                                                                                                                                                                                                                                                                                                                                                                                                                                                                                                                                                                                                                                                                                                                                                                                                                                                                                                                                                                                                                                                                                                                                                                                                                                                                                                                                                                                                                                                                                                                                                                                                                                                                                              |                                                     |                                                   |                         |              |
| A0-49                                                                                                                                                                                                                                                                                                                                                                                                                                                                                                                                                                                                                                                                                                                                                                                                                                                                                                                                                                                                                                                                                                                                                                                                                                                                                                                                                                                                                                                                                                                                                                                                                                                                                                                                                                                                                                                                                                                                                                                                                                                                                                                          | <del></del>                                         |                                                   |                         |              |
| Total   3993   100.0                                                                                                                                                                                                                                                                                                                                                                                                                                                                                                                                                                                                                                                                                                                                                                                                                                                                                                                                                                                                                                                                                                                                                                                                                                                                                                                                                                                                                                                                                                                                                                                                                                                                                                                                                                                                                                                                                                                                                                                                                                                                                                           |                                                     |                                                   |                         |              |
| Total   3993   100.0                                                                                                                                                                                                                                                                                                                                                                                                                                                                                                                                                                                                                                                                                                                                                                                                                                                                                                                                                                                                                                                                                                                                                                                                                                                                                                                                                                                                                                                                                                                                                                                                                                                                                                                                                                                                                                                                                                                                                                                                                                                                                                           |                                                     |                                                   |                         |              |
| Hispanic - All races   357   8.9                                                                                                                                                                                                                                                                                                                                                                                                                                                                                                                                                                                                                                                                                                                                                                                                                                                                                                                                                                                                                                                                                                                                                                                                                                                                                                                                                                                                                                                                                                                                                                                                                                                                                                                                                                                                                                                                                                                                                                                                                                                                                               |                                                     |                                                   |                         |              |
| Hispanic - All races   357   8.9                                                                                                                                                                                                                                                                                                                                                                                                                                                                                                                                                                                                                                                                                                                                                                                                                                                                                                                                                                                                                                                                                                                                                                                                                                                                                                                                                                                                                                                                                                                                                                                                                                                                                                                                                                                                                                                                                                                                                                                                                                                                                               |                                                     |                                                   | 3993                    | 100.0        |
| White         1255         31.4           Black         2247         56.3           Other²         134         3.4           Total         3993         100.0           Mode of Exposure in Adult Cases         1741         43.6           IDU         502         12.6           MSM/IDU         161         4.0           Heterosexual contact w/IDU         170         4.3           Heterosexual contact         1135         28.4           Transfusion/transplant recipient         4         0.1           Risk not reported/other         229         5.7           Pediatric Exposure         51         1.3           Total         3993         100.0           Mode of Exposure in Pediatric³ Cases         84.3           Mother with/at risk for infection         43         84.3           Receipt of blood transfusion or tissue         0         0.0           Hemophillia/Coagulation Disorder         1         2.0           Other/risk not reported         7         13.7           Total         51         100.0           1**Living** data includes anyone living in Delaware with HIV regardless of current stage         2           Other includes Asian, Pacific Islande                                                                                                                                                                                                                                                                                                                                                                                                                                                                                                                                                                                                                                                                                                                                                                                                                                                                                                                      | ·                                                   |                                                   | 357                     | 8.9          |
| 134   3.4   3.4   3.4   3.4   3.4   3.4   3.4   3.4   3.4   3.4   3.4   3.4   3.4   3.4   3.4   3.4   3.4   3.4   3.4   3.5   3.5   3.5   3.5   3.5   3.5   3.5   3.5   3.5   3.5   3.5   3.5   3.5   3.5   3.5   3.5   3.5   3.5   3.5   3.5   3.5   3.5   3.5   3.5   3.5   3.5   3.5   3.5   3.5   3.5   3.5   3.5   3.5   3.5   3.5   3.5   3.5   3.5   3.5   3.5   3.5   3.5   3.5   3.5   3.5   3.5   3.5   3.5   3.5   3.5   3.5   3.5   3.5   3.5   3.5   3.5   3.5   3.5   3.5   3.5   3.5   3.5   3.5   3.5   3.5   3.5   3.5   3.5   3.5   3.5   3.5   3.5   3.5   3.5   3.5   3.5   3.5   3.5   3.5   3.5   3.5   3.5   3.5   3.5   3.5   3.5   3.5   3.5   3.5   3.5   3.5   3.5   3.5   3.5   3.5   3.5   3.5   3.5   3.5   3.5   3.5   3.5   3.5   3.5   3.5   3.5   3.5   3.5   3.5   3.5   3.5   3.5   3.5   3.5   3.5   3.5   3.5   3.5   3.5   3.5   3.5   3.5   3.5   3.5   3.5   3.5   3.5   3.5   3.5   3.5   3.5   3.5   3.5   3.5   3.5   3.5   3.5   3.5   3.5   3.5   3.5   3.5   3.5   3.5   3.5   3.5   3.5   3.5   3.5   3.5   3.5   3.5   3.5   3.5   3.5   3.5   3.5   3.5   3.5   3.5   3.5   3.5   3.5   3.5   3.5   3.5   3.5   3.5   3.5   3.5   3.5   3.5   3.5   3.5   3.5   3.5   3.5   3.5   3.5   3.5   3.5   3.5   3.5   3.5   3.5   3.5   3.5   3.5   3.5   3.5   3.5   3.5   3.5   3.5   3.5   3.5   3.5   3.5   3.5   3.5   3.5   3.5   3.5   3.5   3.5   3.5   3.5   3.5   3.5   3.5   3.5   3.5   3.5   3.5   3.5   3.5   3.5   3.5   3.5   3.5   3.5   3.5   3.5   3.5   3.5   3.5   3.5   3.5   3.5   3.5   3.5   3.5   3.5   3.5   3.5   3.5   3.5   3.5   3.5   3.5   3.5   3.5   3.5   3.5   3.5   3.5   3.5   3.5   3.5   3.5   3.5   3.5   3.5   3.5   3.5   3.5   3.5   3.5   3.5   3.5   3.5   3.5   3.5   3.5   3.5   3.5   3.5   3.5   3.5   3.5   3.5   3.5   3.5   3.5   3.5   3.5   3.5   3.5   3.5   3.5   3.5   3.5   3.5   3.5   3.5   3.5   3.5   3.5   3.5   3.5   3.5   3.5   3.5   3.5   3.5   3.5   3.5   3.5   3.5   3.5   3.5   3.5   3.5   3.5   3.5   3.5   3.5   3.5   3.5   3.5   3.5   3.5   3.5   3.5   3.5   3.5   3.5   3.5   3.5   3.5   3.5    | ·                                                   |                                                   | 1255                    | 31.4         |
| Mode of Exposure in Adult Cases                                                                                                                                                                                                                                                                                                                                                                                                                                                                                                                                                                                                                                                                                                                                                                                                                                                                                                                                                                                                                                                                                                                                                                                                                                                                                                                                                                                                                                                                                                                                                                                                                                                                                                                                                                                                                                                                                                                                                                                                                                                                                                | Black                                               |                                                   | 2247                    | 56.3         |
| MSM                                                                                                                                                                                                                                                                                                                                                                                                                                                                                                                                                                                                                                                                                                                                                                                                                                                                                                                                                                                                                                                                                                                                                                                                                                                                                                                                                                                                                                                                                                                                                                                                                                                                                                                                                                                                                                                                                                                                                                                                                                                                                                                            | Other <sup>2</sup>                                  |                                                   | 134                     | 3.4          |
| MSM                                                                                                                                                                                                                                                                                                                                                                                                                                                                                                                                                                                                                                                                                                                                                                                                                                                                                                                                                                                                                                                                                                                                                                                                                                                                                                                                                                                                                                                                                                                                                                                                                                                                                                                                                                                                                                                                                                                                                                                                                                                                                                                            | Total                                               |                                                   | 3993                    | 100.0        |
| SO2                                                                                                                                                                                                                                                                                                                                                                                                                                                                                                                                                                                                                                                                                                                                                                                                                                                                                                                                                                                                                                                                                                                                                                                                                                                                                                                                                                                                                                                                                                                                                                                                                                                                                                                                                                                                                                                                                                                                                                                                                                                                                                                            |                                                     |                                                   |                         |              |
| MSM/IDU         161         4.0           Heterosexual contact w/IDU         170         4.3           Heterosexual contact         1135         28.4           Transfusion/transplant recipient         4         0.1           Risk not reported/other         229         5.7           Pediatric Exposure         51         1.3           Total         3993         100.0           Mode of Exposure in Pediatric³ Cases         84.3           Mother with/at risk for infection         43         84.3           Receipt of blood transfusion or tissue         0         0.0           Hemophillia/Coagulation Disorder         1         2.0           Other/risk not reported         7         13.7           Total         51         100.0           1"Living" data includes anyone living in Delaware with HIV regardless of current stage         2 Other includes Asian, Pacific Islander, American Indian, Alaskan Native or Multi-racial.           3 Pediatric cases are individuals <13 years of age.                                                                                                                                                                                                                                                                                                                                                                                                                                                                                                                                                                                                                                                                                                                                                                                                                                                                                                                                                                                                                                                                                                    |                                                     |                                                   |                         |              |
| Heterosexual contact w/IDU                                                                                                                                                                                                                                                                                                                                                                                                                                                                                                                                                                                                                                                                                                                                                                                                                                                                                                                                                                                                                                                                                                                                                                                                                                                                                                                                                                                                                                                                                                                                                                                                                                                                                                                                                                                                                                                                                                                                                                                                                                                                                                     |                                                     |                                                   |                         | 12.6         |
| Heterosexual contact                                                                                                                                                                                                                                                                                                                                                                                                                                                                                                                                                                                                                                                                                                                                                                                                                                                                                                                                                                                                                                                                                                                                                                                                                                                                                                                                                                                                                                                                                                                                                                                                                                                                                                                                                                                                                                                                                                                                                                                                                                                                                                           |                                                     |                                                   |                         |              |
| Transfusion/transplant recipient Risk not reported/other Pediatric Exposure Fotal Total  Mode of Exposure in Pediatric³ Cases  Mother with/at risk for infection Receipt of blood transfusion or tissue Hemophillia/Coagulation Disorder Other/risk not reported Total  Tota |                                                     |                                                   |                         |              |
| Risk not reported/other 229 5.7 Pediatric Exposure 51 1.3 Total 3993 100.0  Mode of Exposure in Pediatric³ Cases  Mother with/at risk for infection 43 84.3 Receipt of blood transfusion or tissue 0 0.0 Hemophillia/Coagulation Disorder 1 2.0 Other/risk not reported 7 13.7 Total 51 100.0  ¹"Living" data includes anyone living in Delaware with HIV regardless of current stage  ² Other includes Asian, Pacific Islander, American Indian, Alaskan Native or Multi-racial.  ³ Pediatric cases are individuals <13 years of age.  Approximately 24% of HIV diagnosed persons living in Delaware were initially diagnosed in                                                                                                                                                                                                                                                                                                                                                                                                                                                                                                                                                                                                                                                                                                                                                                                                                                                                                                                                                                                                                                                                                                                                                                                                                                                                                                                                                                                                                                                                                              |                                                     |                                                   |                         |              |
| Pediatric Exposure 51 1.3  Total 3993 100.0  Mode of Exposure in Pediatric³ Cases  Mother with/at risk for infection 43 84.3  Receipt of blood transfusion or tissue 0 0.0  Hemophillia/Coagulation Disorder 1 2.0  Other/risk not reported 7 13.7  Total 51 100.0  ¹"Living" data includes anyone living in Delaware with HIV regardless of current stage  ² Other includes Asian, Pacific Islander, American Indian, Alaskan Native or Multi-racial.  ³ Pediatric cases are individuals <13 years of age.  Approximately 24% of HIV diagnosed persons living in Delaware were initially diagnosed in                                                                                                                                                                                                                                                                                                                                                                                                                                                                                                                                                                                                                                                                                                                                                                                                                                                                                                                                                                                                                                                                                                                                                                                                                                                                                                                                                                                                                                                                                                                         | · · ·                                               |                                                   | · ·                     |              |
| Total 3993 100.0  Mode of Exposure in Pediatric³ Cases  Mother with/at risk for infection 43 84.3  Receipt of blood transfusion or tissue 0 0.0  Hemophillia/Coagulation Disorder 1 2.0  Other/risk not reported 7 13.7  Total 51 100.0   1"Living" data includes anyone living in Delaware with HIV regardless of current stage  2 Other includes Asian, Pacific Islander, American Indian, Alaskan Native or Multi-racial.  3 Pediatric cases are individuals <13 years of age.  Approximately 24% of HIV diagnosed persons living in Delaware were initially diagnosed in                                                                                                                                                                                                                                                                                                                                                                                                                                                                                                                                                                                                                                                                                                                                                                                                                                                                                                                                                                                                                                                                                                                                                                                                                                                                                                                                                                                                                                                                                                                                                   | •                                                   |                                                   | _1                      |              |
| Mode of Exposure in Pediatric³ Cases  Mother with/at risk for infection 43 84.3  Receipt of blood transfusion or tissue 0 0.0  Hemophillia/Coagulation Disorder 1 2.0  Other/risk not reported 7 13.7  Total 51 100.0  ¹"Living" data includes anyone living in Delaware with HIV regardless of current stage  ² Other includes Asian, Pacific Islander, American Indian, Alaskan Native or Multi-racial.  ³ Pediatric cases are individuals <13 years of age.  Approximately 24% of HIV diagnosed persons living in Delaware were initially diagnosed in                                                                                                                                                                                                                                                                                                                                                                                                                                                                                                                                                                                                                                                                                                                                                                                                                                                                                                                                                                                                                                                                                                                                                                                                                                                                                                                                                                                                                                                                                                                                                                      | •                                                   |                                                   |                         |              |
| Mother with/at risk for infection  Receipt of blood transfusion or tissue  Hemophillia/Coagulation Disorder  Other/risk not reported  7  Total  1"Living" data includes anyone living in Delaware with HIV regardless of current stage  2 Other includes Asian, Pacific Islander, American Indian, Alaskan Native or Multi-racial.  3 Pediatric cases are individuals <13 years of age.  Approximately 24% of HIV diagnosed persons living in Delaware were initially diagnosed in                                                                                                                                                                                                                                                                                                                                                                                                                                                                                                                                                                                                                                                                                                                                                                                                                                                                                                                                                                                                                                                                                                                                                                                                                                                                                                                                                                                                                                                                                                                                                                                                                                             |                                                     |                                                   | 2200                    | 100.0        |
| Receipt of blood transfusion or tissue 0 0.0 Hemophillia/Coagulation Disorder 1 2.0 Other/risk not reported 7 13.7 Total 51 100.0  1"Living" data includes anyone living in Delaware with HIV regardless of current stage  2 Other includes Asian, Pacific Islander, American Indian, Alaskan Native or Multi-racial.  3 Pediatric cases are individuals <13 years of age.  Approximately 24% of HIV diagnosed persons living in Delaware were initially diagnosed in                                                                                                                                                                                                                                                                                                                                                                                                                                                                                                                                                                                                                                                                                                                                                                                                                                                                                                                                                                                                                                                                                                                                                                                                                                                                                                                                                                                                                                                                                                                                                                                                                                                          |                                                     | _                                                 | 43                      | 8/1/2        |
| Hemophillia/Coagulation Disorder  Other/risk not reported  7 13.7  Total  1"Living" data includes anyone living in Delaware with HIV regardless of current stage  2 Other includes Asian, Pacific Islander, American Indian, Alaskan Native or Multi-racial.  3 Pediatric cases are individuals <13 years of age.  Approximately 24% of HIV diagnosed persons living in Delaware were initially diagnosed in                                                                                                                                                                                                                                                                                                                                                                                                                                                                                                                                                                                                                                                                                                                                                                                                                                                                                                                                                                                                                                                                                                                                                                                                                                                                                                                                                                                                                                                                                                                                                                                                                                                                                                                   |                                                     |                                                   |                         |              |
| Other/risk not reported 7 13.7  Total 51 100.0  **Living** data includes anyone living in Delaware with HIV regardless of current stage  **2 Other includes Asian, Pacific Islander, American Indian, Alaskan Native or Multi-racial.  **3 Pediatric cases are individuals <13 years of age.  Approximately 24% of HIV diagnosed persons living in Delaware were initially diagnosed in                                                                                                                                                                                                                                                                                                                                                                                                                                                                                                                                                                                                                                                                                                                                                                                                                                                                                                                                                                                                                                                                                                                                                                                                                                                                                                                                                                                                                                                                                                                                                                                                                                                                                                                                        | •                                                   |                                                   |                         | 2.0          |
| Total 51 100.0  1"Living" data includes anyone living in Delaware with HIV regardless of current stage  2 Other includes Asian, Pacific Islander, American Indian, Alaskan Native or Multi-racial.  3 Pediatric cases are individuals <13 years of age.  Approximately 24% of HIV diagnosed persons living in Delaware were initially diagnosed in                                                                                                                                                                                                                                                                                                                                                                                                                                                                                                                                                                                                                                                                                                                                                                                                                                                                                                                                                                                                                                                                                                                                                                                                                                                                                                                                                                                                                                                                                                                                                                                                                                                                                                                                                                             |                                                     |                                                   |                         | 13.7         |
| Other includes Asian, Pacific Islander, American Indian, Alaskan Native or Multi-racial. <sup>3</sup> Pediatric cases are individuals <13 years of age. Approximately 24% of HIV diagnosed persons living in Delaware were initially diagnosed in                                                                                                                                                                                                                                                                                                                                                                                                                                                                                                                                                                                                                                                                                                                                                                                                                                                                                                                                                                                                                                                                                                                                                                                                                                                                                                                                                                                                                                                                                                                                                                                                                                                                                                                                                                                                                                                                              | •                                                   |                                                   | 51                      | 100.0        |
| Other includes Asian, Pacific Islander, American Indian, Alaskan Native or Multi-racial. <sup>3</sup> Pediatric cases are individuals <13 years of age. Approximately 24% of HIV diagnosed persons living in Delaware were initially diagnosed in                                                                                                                                                                                                                                                                                                                                                                                                                                                                                                                                                                                                                                                                                                                                                                                                                                                                                                                                                                                                                                                                                                                                                                                                                                                                                                                                                                                                                                                                                                                                                                                                                                                                                                                                                                                                                                                                              | <sup>1</sup> "Living" data includes anyone living i | n Delaware with HIV re                            | egardless of current st | tage         |
| <sup>3</sup> Pediatric cases are individuals <13 years of age.  Approximately 24% of HIV diagnosed persons living in Delaware were initially diagnosed in                                                                                                                                                                                                                                                                                                                                                                                                                                                                                                                                                                                                                                                                                                                                                                                                                                                                                                                                                                                                                                                                                                                                                                                                                                                                                                                                                                                                                                                                                                                                                                                                                                                                                                                                                                                                                                                                                                                                                                      |                                                     |                                                   | •                       | •            |
| Approximately 24% of HIV diagnosed persons living in Delaware were initially diagnosed in                                                                                                                                                                                                                                                                                                                                                                                                                                                                                                                                                                                                                                                                                                                                                                                                                                                                                                                                                                                                                                                                                                                                                                                                                                                                                                                                                                                                                                                                                                                                                                                                                                                                                                                                                                                                                                                                                                                                                                                                                                      |                                                     |                                                   |                         |              |
|                                                                                                                                                                                                                                                                                                                                                                                                                                                                                                                                                                                                                                                                                                                                                                                                                                                                                                                                                                                                                                                                                                                                                                                                                                                                                                                                                                                                                                                                                                                                                                                                                                                                                                                                                                                                                                                                                                                                                                                                                                                                                                                                |                                                     |                                                   |                         | diagnosed in |