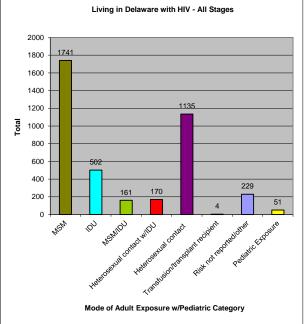

| New Castle County       2427       60.8         Wilmington Metro Area       1335       33.4%         Outside Wilmington Metro Area       1092       27.3%         Sussex County       958       24.0         Unknown       32       0.8         Total       3993       100.0         Age at Diagnoses                                                                                                                                                                                                                                                                                                                                                                                                                                                                                                                                                                                                                                                                                                                                                                                                                                                                                                                                                                                                                                                                                                                                                                                                                                                                                                                                                                                                                                                                                                                                                                                                                                                                                                                                                                                                                          | Exposure Category                                   | osure Category Living in DE With HIV (All Stages) |                         |              |
|--------------------------------------------------------------------------------------------------------------------------------------------------------------------------------------------------------------------------------------------------------------------------------------------------------------------------------------------------------------------------------------------------------------------------------------------------------------------------------------------------------------------------------------------------------------------------------------------------------------------------------------------------------------------------------------------------------------------------------------------------------------------------------------------------------------------------------------------------------------------------------------------------------------------------------------------------------------------------------------------------------------------------------------------------------------------------------------------------------------------------------------------------------------------------------------------------------------------------------------------------------------------------------------------------------------------------------------------------------------------------------------------------------------------------------------------------------------------------------------------------------------------------------------------------------------------------------------------------------------------------------------------------------------------------------------------------------------------------------------------------------------------------------------------------------------------------------------------------------------------------------------------------------------------------------------------------------------------------------------------------------------------------------------------------------------------------------------------------------------------------------|-----------------------------------------------------|---------------------------------------------------|-------------------------|--------------|
| Maile                                                                                                                                                                                                                                                                                                                                                                                                                                                                                                                                                                                                                                                                                                                                                                                                                                                                                                                                                                                                                                                                                                                                                                                                                                                                                                                                                                                                                                                                                                                                                                                                                                                                                                                                                                                                                                                                                                                                                                                                                                                                                                                          |                                                     | Num                                               | ber                     | Percent      |
| Female 1101 27.6 Total 3993 100.0 Residence  Kent County New Castle County New Cast  |                                                     |                                                   | 0000                    | 70.46        |
| Total   3993   100.0                                                                                                                                                                                                                                                                                                                                                                                                                                                                                                                                                                                                                                                                                                                                                                                                                                                                                                                                                                                                                                                                                                                                                                                                                                                                                                                                                                                                                                                                                                                                                                                                                                                                                                                                                                                                                                                                                                                                                                                                                                                                                                           |                                                     |                                                   |                         |              |
| Sesidence   Sent County   S76   14,4                                                                                                                                                                                                                                                                                                                                                                                                                                                                                                                                                                                                                                                                                                                                                                                                                                                                                                                                                                                                                                                                                                                                                                                                                                                                                                                                                                                                                                                                                                                                                                                                                                                                                                                                                                                                                                                                                                                                                                                                                                                                                           |                                                     |                                                   |                         |              |
| New Castle County   2427   60.8                                                                                                                                                                                                                                                                                                                                                                                                                                                                                                                                                                                                                                                                                                                                                                                                                                                                                                                                                                                                                                                                                                                                                                                                                                                                                                                                                                                                                                                                                                                                                                                                                                                                                                                                                                                                                                                                                                                                                                                                                                                                                                |                                                     |                                                   | 0000                    | 100.0        |
| New Castle County   2427   60.8                                                                                                                                                                                                                                                                                                                                                                                                                                                                                                                                                                                                                                                                                                                                                                                                                                                                                                                                                                                                                                                                                                                                                                                                                                                                                                                                                                                                                                                                                                                                                                                                                                                                                                                                                                                                                                                                                                                                                                                                                                                                                                | Kent County                                         |                                                   | 576                     | 14.4         |
| Outside Wilmington Metro Area         1092         27.3%           Sussex County         958         24.0           Unknown         32         0.8           Total         3993         100.0           Age at Diagnoses         51         1.3           <13 1-19                                                                                                                                                                                                                                                                                                                                                                                                                                                                                                                                                                                                                                                                                                                                                                                                                                                                                                                                                                                                                                                                                                                                                                                                                                                                                                                                                                                                                                                                                                                                                                                                                                                                                                                                                                                                                                                             | •                                                   |                                                   | 2427                    | 60.8         |
| Sussex County Unknown  32 0.8 Total 3993 100.0  Age at Diagnoses                                                                                                                                                                                                                                                                                                                                                                                                                                                                                                                                                                                                                                                                                                                                                                                                                                                                                                                                                                                                                                                                                                                                                                                                                                                                                                                                                                                                                                                                                                                                                                                                                                                                                                                                                                                                                                                                                                                                                                                                                                                               | •                                                   | 1335                                              | 33.4%                   | 6            |
| Unknown Total 3993 100.0  Age at Diagnoses                                                                                                                                                                                                                                                                                                                                                                                                                                                                                                                                                                                                                                                                                                                                                                                                                                                                                                                                                                                                                                                                                                                                                                                                                                                                                                                                                                                                                                                                                                                                                                                                                                                                                                                                                                                                                                                                                                                                                                                                                                                                                     | Outside Wilmington Metro Area                       | 1092                                              | 27.3%                   | 6            |
| Total   3993   100.0                                                                                                                                                                                                                                                                                                                                                                                                                                                                                                                                                                                                                                                                                                                                                                                                                                                                                                                                                                                                                                                                                                                                                                                                                                                                                                                                                                                                                                                                                                                                                                                                                                                                                                                                                                                                                                                                                                                                                                                                                                                                                                           | Sussex County                                       |                                                   | 958                     | 24.0         |
| Age at Diagnoses                                                                                                                                                                                                                                                                                                                                                                                                                                                                                                                                                                                                                                                                                                                                                                                                                                                                                                                                                                                                                                                                                                                                                                                                                                                                                                                                                                                                                                                                                                                                                                                                                                                                                                                                                                                                                                                                                                                                                                                                                                                                                                               | Unknown                                             |                                                   | 32                      | 0.8          |
| 13                                                                                                                                                                                                                                                                                                                                                                                                                                                                                                                                                                                                                                                                                                                                                                                                                                                                                                                                                                                                                                                                                                                                                                                                                                                                                                                                                                                                                                                                                                                                                                                                                                                                                                                                                                                                                                                                                                                                                                                                                                                                                                                             | Total                                               |                                                   | 3993                    | 100.0        |
| 13-19 158 4.0 20-29 1137 28.5 30-39 1298 32.5 40-49 879 22.0 50-4 470 11.8 Total 3993 100.0 Race/Ethnicity Hispanic - All races 357 8.9 Black 2247 51.4 Black 2247 31.4 Total 3993 100.0 Mode of Exposure in Adult Cases  MSM 1741 43.6 IDU 502 12.6 MSM/IDU 161 4.0 Heterosexual contact w/IDU 170 4.3 Heterosexual contact Transfusion/transplant recipient 4 0.1 Risk not reported/other 229 5.7 Pediatric Exposure in Pediatric³ Cases  Mode of Exposure in Pediatric³ Cases  Mother with/at risk for infection 43 84.3 Receipt of blood transfusion or tissue 0 0.0 Hemophillia/Coagulation Disorder 1 2.0 Other/risk not reported 7 1.3.7 Total 51 100.0  1**Living** data includes anyone living in Delaware with HIV regardless of current stage  2*Other includes Asian, Pacific Islander, American Indian, Alaskan Native or Multi-racial.  3*Pediatric cases are individuals <13 years of age.  Approximately 24% of HIV diagnosed persons living in Delaware were initially diagnosed in                                                                                                                                                                                                                                                                                                                                                                                                                                                                                                                                                                                                                                                                                                                               | Age at Diagnoses                                    |                                                   |                         |              |
| 20-29                                                                                                                                                                                                                                                                                                                                                                                                                                                                                                                                                                                                                                                                                                                                                                                                                                                                                                                                                                                                                                                                                                                                                                                                                                                                                                                                                                                                                                                                                                                                                                                                                                                                                                                                                                                                                                                                                                                                                                                                                                                                                                                          |                                                     |                                                   | 51                      | 1.3          |
| 30-39 40-49 879 22.0 50+ 470 11.8 Total 3993 100.0 Race/Ethnicity                                                                                                                                                                                                                                                                                                                                                                                                                                                                                                                                                                                                                                                                                                                                                                                                                                                                                                                                                                                                                                                                                                                                                                                                                                                                                                                                                                                                                                                                                                                                                                                                                                                                                                                                                                                                                                                                                                                                                                                                                                                              |                                                     |                                                   |                         |              |
| A0-49                                                                                                                                                                                                                                                                                                                                                                                                                                                                                                                                                                                                                                                                                                                                                                                                                                                                                                                                                                                                                                                                                                                                                                                                                                                                                                                                                                                                                                                                                                                                                                                                                                                                                                                                                                                                                                                                                                                                                                                                                                                                                                                          | <del></del>                                         |                                                   |                         |              |
| Total   3993   100.0                                                                                                                                                                                                                                                                                                                                                                                                                                                                                                                                                                                                                                                                                                                                                                                                                                                                                                                                                                                                                                                                                                                                                                                                                                                                                                                                                                                                                                                                                                                                                                                                                                                                                                                                                                                                                                                                                                                                                                                                                                                                                                           |                                                     |                                                   |                         |              |
| Total   3993   100.0                                                                                                                                                                                                                                                                                                                                                                                                                                                                                                                                                                                                                                                                                                                                                                                                                                                                                                                                                                                                                                                                                                                                                                                                                                                                                                                                                                                                                                                                                                                                                                                                                                                                                                                                                                                                                                                                                                                                                                                                                                                                                                           |                                                     |                                                   |                         |              |
| Hispanic - All races   357   8.9                                                                                                                                                                                                                                                                                                                                                                                                                                                                                                                                                                                                                                                                                                                                                                                                                                                                                                                                                                                                                                                                                                                                                                                                                                                                                                                                                                                                                                                                                                                                                                                                                                                                                                                                                                                                                                                                                                                                                                                                                                                                                               |                                                     |                                                   |                         |              |
| Hispanic - All races   357   8.9                                                                                                                                                                                                                                                                                                                                                                                                                                                                                                                                                                                                                                                                                                                                                                                                                                                                                                                                                                                                                                                                                                                                                                                                                                                                                                                                                                                                                                                                                                                                                                                                                                                                                                                                                                                                                                                                                                                                                                                                                                                                                               |                                                     |                                                   | 3993                    | 100.0        |
| White         1255         31.4           Black         2247         56.3           Other²         134         3.4           Total         3993         100.0           Mode of Exposure in Adult Cases         1741         43.6           IDU         502         12.6           MSM/IDU         161         4.0           Heterosexual contact w/IDU         170         4.3           Heterosexual contact         1135         28.4           Transfusion/transplant recipient         4         0.1           Risk not reported/other         229         5.7           Pediatric Exposure         51         1.3           Total         3993         100.0           Mode of Exposure in Pediatric³ Cases         84.3           Mother with/at risk for infection         43         84.3           Receipt of blood transfusion or tissue         0         0.0           Hemophillia/Coagulation Disorder         1         2.0           Other/risk not reported         7         13.7           Total         51         100.0           1**Living** data includes anyone living in Delaware with HIV regardless of current stage         2           Other includes Asian, Pacific Islande                                                                                                                                                                                                                                                                                                                                                                                                                                                                                                                                                                                                                                                                                                                                                                                                                                                                                                                      | ·                                                   |                                                   | 357                     | 8.9          |
| 134   3.4   3.4   3.4   3.4   3.4   3.4   3.4   3.4   3.4   3.4   3.4   3.4   3.4   3.4   3.4   3.4   3.4   3.4   3.4   3.5   3.5   3.5   3.5   3.5   3.5   3.5   3.5   3.5   3.5   3.5   3.5   3.5   3.5   3.5   3.5   3.5   3.5   3.5   3.5   3.5   3.5   3.5   3.5   3.5   3.5   3.5   3.5   3.5   3.5   3.5   3.5   3.5   3.5   3.5   3.5   3.5   3.5   3.5   3.5   3.5   3.5   3.5   3.5   3.5   3.5   3.5   3.5   3.5   3.5   3.5   3.5   3.5   3.5   3.5   3.5   3.5   3.5   3.5   3.5   3.5   3.5   3.5   3.5   3.5   3.5   3.5   3.5   3.5   3.5   3.5   3.5   3.5   3.5   3.5   3.5   3.5   3.5   3.5   3.5   3.5   3.5   3.5   3.5   3.5   3.5   3.5   3.5   3.5   3.5   3.5   3.5   3.5   3.5   3.5   3.5   3.5   3.5   3.5   3.5   3.5   3.5   3.5   3.5   3.5   3.5   3.5   3.5   3.5   3.5   3.5   3.5   3.5   3.5   3.5   3.5   3.5   3.5   3.5   3.5   3.5   3.5   3.5   3.5   3.5   3.5   3.5   3.5   3.5   3.5   3.5   3.5   3.5   3.5   3.5   3.5   3.5   3.5   3.5   3.5   3.5   3.5   3.5   3.5   3.5   3.5   3.5   3.5   3.5   3.5   3.5   3.5   3.5   3.5   3.5   3.5   3.5   3.5   3.5   3.5   3.5   3.5   3.5   3.5   3.5   3.5   3.5   3.5   3.5   3.5   3.5   3.5   3.5   3.5   3.5   3.5   3.5   3.5   3.5   3.5   3.5   3.5   3.5   3.5   3.5   3.5   3.5   3.5   3.5   3.5   3.5   3.5   3.5   3.5   3.5   3.5   3.5   3.5   3.5   3.5   3.5   3.5   3.5   3.5   3.5   3.5   3.5   3.5   3.5   3.5   3.5   3.5   3.5   3.5   3.5   3.5   3.5   3.5   3.5   3.5   3.5   3.5   3.5   3.5   3.5   3.5   3.5   3.5   3.5   3.5   3.5   3.5   3.5   3.5   3.5   3.5   3.5   3.5   3.5   3.5   3.5   3.5   3.5   3.5   3.5   3.5   3.5   3.5   3.5   3.5   3.5   3.5   3.5   3.5   3.5   3.5   3.5   3.5   3.5   3.5   3.5   3.5   3.5   3.5   3.5   3.5   3.5   3.5   3.5   3.5   3.5   3.5   3.5   3.5   3.5   3.5   3.5   3.5   3.5   3.5   3.5   3.5   3.5   3.5   3.5   3.5   3.5   3.5   3.5   3.5   3.5   3.5   3.5   3.5   3.5   3.5   3.5   3.5   3.5   3.5   3.5   3.5   3.5   3.5   3.5   3.5   3.5   3.5   3.5   3.5   3.5   3.5   3.5   3.5   3.5   3.5   3.5   3.5   3.5   3.5   3.5    | ·                                                   |                                                   | 1255                    | 31.4         |
| Mode of Exposure in Adult Cases                                                                                                                                                                                                                                                                                                                                                                                                                                                                                                                                                                                                                                                                                                                                                                                                                                                                                                                                                                                                                                                                                                                                                                                                                                                                                                                                                                                                                                                                                                                                                                                                                                                                                                                                                                                                                                                                                                                                                                                                                                                                                                | Black                                               |                                                   | 2247                    | 56.3         |
| MSM                                                                                                                                                                                                                                                                                                                                                                                                                                                                                                                                                                                                                                                                                                                                                                                                                                                                                                                                                                                                                                                                                                                                                                                                                                                                                                                                                                                                                                                                                                                                                                                                                                                                                                                                                                                                                                                                                                                                                                                                                                                                                                                            | Other <sup>2</sup>                                  |                                                   | 134                     | 3.4          |
| MSM                                                                                                                                                                                                                                                                                                                                                                                                                                                                                                                                                                                                                                                                                                                                                                                                                                                                                                                                                                                                                                                                                                                                                                                                                                                                                                                                                                                                                                                                                                                                                                                                                                                                                                                                                                                                                                                                                                                                                                                                                                                                                                                            | Total                                               |                                                   | 3993                    | 100.0        |
| SO2                                                                                                                                                                                                                                                                                                                                                                                                                                                                                                                                                                                                                                                                                                                                                                                                                                                                                                                                                                                                                                                                                                                                                                                                                                                                                                                                                                                                                                                                                                                                                                                                                                                                                                                                                                                                                                                                                                                                                                                                                                                                                                                            |                                                     |                                                   |                         |              |
| MSM/IDU         161         4.0           Heterosexual contact w/IDU         170         4.3           Heterosexual contact         1135         28.4           Transfusion/transplant recipient         4         0.1           Risk not reported/other         229         5.7           Pediatric Exposure         51         1.3           Total         3993         100.0           Mode of Exposure in Pediatric³ Cases         84.3           Mother with/at risk for infection         43         84.3           Receipt of blood transfusion or tissue         0         0.0           Hemophillia/Coagulation Disorder         1         2.0           Other/risk not reported         7         13.7           Total         51         100.0           1"Living" data includes anyone living in Delaware with HIV regardless of current stage         2 Other includes Asian, Pacific Islander, American Indian, Alaskan Native or Multi-racial.           3 Pediatric cases are individuals <13 years of age.                                                                                                                                                                                                                                                                                                                                                                                                                                                                                                                                                                                                                                                                                                                                                                                                                                                                                                                                                                                                                                                                                                    |                                                     |                                                   |                         |              |
| Heterosexual contact w/IDU                                                                                                                                                                                                                                                                                                                                                                                                                                                                                                                                                                                                                                                                                                                                                                                                                                                                                                                                                                                                                                                                                                                                                                                                                                                                                                                                                                                                                                                                                                                                                                                                                                                                                                                                                                                                                                                                                                                                                                                                                                                                                                     |                                                     |                                                   |                         | 12.6         |
| Heterosexual contact                                                                                                                                                                                                                                                                                                                                                                                                                                                                                                                                                                                                                                                                                                                                                                                                                                                                                                                                                                                                                                                                                                                                                                                                                                                                                                                                                                                                                                                                                                                                                                                                                                                                                                                                                                                                                                                                                                                                                                                                                                                                                                           |                                                     |                                                   |                         |              |
| Transfusion/transplant recipient Risk not reported/other Pediatric Exposure Fotal Total  Mode of Exposure in Pediatric³ Cases  Mother with/at risk for infection Receipt of blood transfusion or tissue Hemophillia/Coagulation Disorder Other/risk not reported Total  Tota |                                                     |                                                   |                         |              |
| Risk not reported/other 229 5.7 Pediatric Exposure 51 1.3 Total 3993 100.0  Mode of Exposure in Pediatric³ Cases  Mother with/at risk for infection 43 84.3 Receipt of blood transfusion or tissue 0 0.0 Hemophillia/Coagulation Disorder 1 2.0 Other/risk not reported 7 13.7 Total 51 100.0  ¹"Living" data includes anyone living in Delaware with HIV regardless of current stage  ² Other includes Asian, Pacific Islander, American Indian, Alaskan Native or Multi-racial.  ³ Pediatric cases are individuals <13 years of age.  Approximately 24% of HIV diagnosed persons living in Delaware were initially diagnosed in                                                                                                                                                                                                                                                                                                                                                                                                                                                                                                                                                                                                                                                                                                                                                                                                                                                                                                                                                                                                                                                                                                                                                                                                                                                                                                                                                                                                                                                                                              |                                                     |                                                   |                         |              |
| Pediatric Exposure 51 1.3  Total 3993 100.0  Mode of Exposure in Pediatric³ Cases  Mother with/at risk for infection 43 84.3  Receipt of blood transfusion or tissue 0 0.0  Hemophillia/Coagulation Disorder 1 2.0  Other/risk not reported 7 13.7  Total 51 100.0  ¹"Living" data includes anyone living in Delaware with HIV regardless of current stage  ² Other includes Asian, Pacific Islander, American Indian, Alaskan Native or Multi-racial.  ³ Pediatric cases are individuals <13 years of age.  Approximately 24% of HIV diagnosed persons living in Delaware were initially diagnosed in                                                                                                                                                                                                                                                                                                                                                                                                                                                                                                                                                                                                                                                                                                                                                                                                                                                                                                                                                                                                                                                                                                                                                                                                                                                                                                                                                                                                                                                                                                                         | · · ·                                               |                                                   | · ·                     |              |
| Total 3993 100.0  Mode of Exposure in Pediatric³ Cases  Mother with/at risk for infection 43 84.3  Receipt of blood transfusion or tissue 0 0.0  Hemophillia/Coagulation Disorder 1 2.0  Other/risk not reported 7 13.7  Total 51 100.0   1"Living" data includes anyone living in Delaware with HIV regardless of current stage  2 Other includes Asian, Pacific Islander, American Indian, Alaskan Native or Multi-racial.  3 Pediatric cases are individuals <13 years of age.  Approximately 24% of HIV diagnosed persons living in Delaware were initially diagnosed in                                                                                                                                                                                                                                                                                                                                                                                                                                                                                                                                                                                                                                                                                                                                                                                                                                                                                                                                                                                                                                                                                                                                                                                                                                                                                                                                                                                                                                                                                                                                                   | •                                                   |                                                   | _1                      |              |
| Mode of Exposure in Pediatric³ Cases  Mother with/at risk for infection 43 84.3  Receipt of blood transfusion or tissue 0 0.0  Hemophillia/Coagulation Disorder 1 2.0  Other/risk not reported 7 13.7  Total 51 100.0  ¹"Living" data includes anyone living in Delaware with HIV regardless of current stage  ² Other includes Asian, Pacific Islander, American Indian, Alaskan Native or Multi-racial.  ³ Pediatric cases are individuals <13 years of age.  Approximately 24% of HIV diagnosed persons living in Delaware were initially diagnosed in                                                                                                                                                                                                                                                                                                                                                                                                                                                                                                                                                                                                                                                                                                                                                                                                                                                                                                                                                                                                                                                                                                                                                                                                                                                                                                                                                                                                                                                                                                                                                                      | •                                                   |                                                   |                         |              |
| Mother with/at risk for infection  Receipt of blood transfusion or tissue  Hemophillia/Coagulation Disorder  Other/risk not reported  7  Total  1"Living" data includes anyone living in Delaware with HIV regardless of current stage  2 Other includes Asian, Pacific Islander, American Indian, Alaskan Native or Multi-racial.  3 Pediatric cases are individuals <13 years of age.  Approximately 24% of HIV diagnosed persons living in Delaware were initially diagnosed in                                                                                                                                                                                                                                                                                                                                                                                                                                                                                                                                                                                                                                                                                                                                                                                                                                                                                                                                                                                                                                                                                                                                                                                                                                                                                                                                                                                                                                                                                                                                                                                                                                             |                                                     |                                                   | 2200                    | 100.0        |
| Receipt of blood transfusion or tissue 0 0.0 Hemophillia/Coagulation Disorder 1 2.0 Other/risk not reported 7 13.7 Total 51 100.0  1"Living" data includes anyone living in Delaware with HIV regardless of current stage  2 Other includes Asian, Pacific Islander, American Indian, Alaskan Native or Multi-racial.  3 Pediatric cases are individuals <13 years of age.  Approximately 24% of HIV diagnosed persons living in Delaware were initially diagnosed in                                                                                                                                                                                                                                                                                                                                                                                                                                                                                                                                                                                                                                                                                                                                                                                                                                                                                                                                                                                                                                                                                                                                                                                                                                                                                                                                                                                                                                                                                                                                                                                                                                                          |                                                     | _                                                 | 43                      | 8/1/2        |
| Hemophillia/Coagulation Disorder  Other/risk not reported  7 13.7  Total  1"Living" data includes anyone living in Delaware with HIV regardless of current stage  2 Other includes Asian, Pacific Islander, American Indian, Alaskan Native or Multi-racial.  3 Pediatric cases are individuals <13 years of age.  Approximately 24% of HIV diagnosed persons living in Delaware were initially diagnosed in                                                                                                                                                                                                                                                                                                                                                                                                                                                                                                                                                                                                                                                                                                                                                                                                                                                                                                                                                                                                                                                                                                                                                                                                                                                                                                                                                                                                                                                                                                                                                                                                                                                                                                                   |                                                     |                                                   |                         |              |
| Other/risk not reported 7 13.7  Total 51 100.0  **Living** data includes anyone living in Delaware with HIV regardless of current stage  **2 Other includes Asian, Pacific Islander, American Indian, Alaskan Native or Multi-racial.  **3 Pediatric cases are individuals <13 years of age.  Approximately 24% of HIV diagnosed persons living in Delaware were initially diagnosed in                                                                                                                                                                                                                                                                                                                                                                                                                                                                                                                                                                                                                                                                                                                                                                                                                                                                                                                                                                                                                                                                                                                                                                                                                                                                                                                                                                                                                                                                                                                                                                                                                                                                                                                                        | •                                                   |                                                   |                         | 2.0          |
| Total 51 100.0  1"Living" data includes anyone living in Delaware with HIV regardless of current stage  2 Other includes Asian, Pacific Islander, American Indian, Alaskan Native or Multi-racial.  3 Pediatric cases are individuals <13 years of age.  Approximately 24% of HIV diagnosed persons living in Delaware were initially diagnosed in                                                                                                                                                                                                                                                                                                                                                                                                                                                                                                                                                                                                                                                                                                                                                                                                                                                                                                                                                                                                                                                                                                                                                                                                                                                                                                                                                                                                                                                                                                                                                                                                                                                                                                                                                                             |                                                     |                                                   |                         | 13.7         |
| Other includes Asian, Pacific Islander, American Indian, Alaskan Native or Multi-racial. <sup>3</sup> Pediatric cases are individuals <13 years of age. Approximately 24% of HIV diagnosed persons living in Delaware were initially diagnosed in                                                                                                                                                                                                                                                                                                                                                                                                                                                                                                                                                                                                                                                                                                                                                                                                                                                                                                                                                                                                                                                                                                                                                                                                                                                                                                                                                                                                                                                                                                                                                                                                                                                                                                                                                                                                                                                                              | •                                                   |                                                   | 51                      | 100.0        |
| Other includes Asian, Pacific Islander, American Indian, Alaskan Native or Multi-racial. <sup>3</sup> Pediatric cases are individuals <13 years of age. Approximately 24% of HIV diagnosed persons living in Delaware were initially diagnosed in                                                                                                                                                                                                                                                                                                                                                                                                                                                                                                                                                                                                                                                                                                                                                                                                                                                                                                                                                                                                                                                                                                                                                                                                                                                                                                                                                                                                                                                                                                                                                                                                                                                                                                                                                                                                                                                                              | <sup>1</sup> "Living" data includes anyone living i | n Delaware with HIV re                            | egardless of current st | tage         |
| <sup>3</sup> Pediatric cases are individuals <13 years of age.  Approximately 24% of HIV diagnosed persons living in Delaware were initially diagnosed in                                                                                                                                                                                                                                                                                                                                                                                                                                                                                                                                                                                                                                                                                                                                                                                                                                                                                                                                                                                                                                                                                                                                                                                                                                                                                                                                                                                                                                                                                                                                                                                                                                                                                                                                                                                                                                                                                                                                                                      |                                                     |                                                   | •                       | •            |
| Approximately 24% of HIV diagnosed persons living in Delaware were initially diagnosed in                                                                                                                                                                                                                                                                                                                                                                                                                                                                                                                                                                                                                                                                                                                                                                                                                                                                                                                                                                                                                                                                                                                                                                                                                                                                                                                                                                                                                                                                                                                                                                                                                                                                                                                                                                                                                                                                                                                                                                                                                                      |                                                     |                                                   |                         |              |
|                                                                                                                                                                                                                                                                                                                                                                                                                                                                                                                                                                                                                                                                                                                                                                                                                                                                                                                                                                                                                                                                                                                                                                                                                                                                                                                                                                                                                                                                                                                                                                                                                                                                                                                                                                                                                                                                                                                                                                                                                                                                                                                                |                                                     |                                                   |                         | diagnosed in |