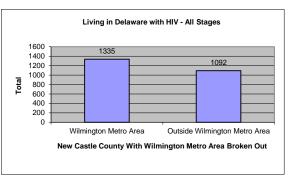

| New Castle County       2427       60.8         Wilmington Metro Area       1335       33.4%         Outside Wilmington Metro Area       1092       27.3%         Sussex County       958       24.0         Unknown       32       0.8         Total       3993       100.0         Age at Diagnoses                                                                                                                                                                                                                                                                                                                                                                                                                                                                                                                                                                                                                                                                                                                                                                                                                                                                                                                                                                                                                                                                                                                                                                                                                                                                                                                                                                                                                                                                                                                                                                                                                                                                                                                                                                                                                          | Exposure Category                                   | osure Category Living in DE With HIV (All Stages) |                         |              |
|--------------------------------------------------------------------------------------------------------------------------------------------------------------------------------------------------------------------------------------------------------------------------------------------------------------------------------------------------------------------------------------------------------------------------------------------------------------------------------------------------------------------------------------------------------------------------------------------------------------------------------------------------------------------------------------------------------------------------------------------------------------------------------------------------------------------------------------------------------------------------------------------------------------------------------------------------------------------------------------------------------------------------------------------------------------------------------------------------------------------------------------------------------------------------------------------------------------------------------------------------------------------------------------------------------------------------------------------------------------------------------------------------------------------------------------------------------------------------------------------------------------------------------------------------------------------------------------------------------------------------------------------------------------------------------------------------------------------------------------------------------------------------------------------------------------------------------------------------------------------------------------------------------------------------------------------------------------------------------------------------------------------------------------------------------------------------------------------------------------------------------|-----------------------------------------------------|---------------------------------------------------|-------------------------|--------------|
| Maile                                                                                                                                                                                                                                                                                                                                                                                                                                                                                                                                                                                                                                                                                                                                                                                                                                                                                                                                                                                                                                                                                                                                                                                                                                                                                                                                                                                                                                                                                                                                                                                                                                                                                                                                                                                                                                                                                                                                                                                                                                                                                                                          |                                                     | Num                                               | ber                     | Percent      |
| Female 1101 27.6 Total 3993 100.0 Residence  Kent County New Castle County New Cast  |                                                     |                                                   | 0000                    | 70.46        |
| Total   3993   100.0                                                                                                                                                                                                                                                                                                                                                                                                                                                                                                                                                                                                                                                                                                                                                                                                                                                                                                                                                                                                                                                                                                                                                                                                                                                                                                                                                                                                                                                                                                                                                                                                                                                                                                                                                                                                                                                                                                                                                                                                                                                                                                           |                                                     |                                                   |                         |              |
| Sesidence   Sent County   S76   14,4                                                                                                                                                                                                                                                                                                                                                                                                                                                                                                                                                                                                                                                                                                                                                                                                                                                                                                                                                                                                                                                                                                                                                                                                                                                                                                                                                                                                                                                                                                                                                                                                                                                                                                                                                                                                                                                                                                                                                                                                                                                                                           |                                                     |                                                   |                         |              |
| New Castle County   2427   60.8                                                                                                                                                                                                                                                                                                                                                                                                                                                                                                                                                                                                                                                                                                                                                                                                                                                                                                                                                                                                                                                                                                                                                                                                                                                                                                                                                                                                                                                                                                                                                                                                                                                                                                                                                                                                                                                                                                                                                                                                                                                                                                |                                                     |                                                   | 0000                    | 100.0        |
| New Castle County   2427   60.8                                                                                                                                                                                                                                                                                                                                                                                                                                                                                                                                                                                                                                                                                                                                                                                                                                                                                                                                                                                                                                                                                                                                                                                                                                                                                                                                                                                                                                                                                                                                                                                                                                                                                                                                                                                                                                                                                                                                                                                                                                                                                                | Kent County                                         |                                                   | 576                     | 14.4         |
| Outside Wilmington Metro Area         1092         27.3%           Sussex County         958         24.0           Unknown         32         0.8           Total         3993         100.0           Age at Diagnoses         51         1.3           <13 1-19                                                                                                                                                                                                                                                                                                                                                                                                                                                                                                                                                                                                                                                                                                                                                                                                                                                                                                                                                                                                                                                                                                                                                                                                                                                                                                                                                                                                                                                                                                                                                                                                                                                                                                                                                                                                                                                             | •                                                   |                                                   | 2427                    | 60.8         |
| Sussex County Unknown  32 0.8 Total 3993 100.0  Age at Diagnoses                                                                                                                                                                                                                                                                                                                                                                                                                                                                                                                                                                                                                                                                                                                                                                                                                                                                                                                                                                                                                                                                                                                                                                                                                                                                                                                                                                                                                                                                                                                                                                                                                                                                                                                                                                                                                                                                                                                                                                                                                                                               | •                                                   | 1335                                              | 33.4%                   | 6            |
| Unknown Total 3993 100.0  Age at Diagnoses                                                                                                                                                                                                                                                                                                                                                                                                                                                                                                                                                                                                                                                                                                                                                                                                                                                                                                                                                                                                                                                                                                                                                                                                                                                                                                                                                                                                                                                                                                                                                                                                                                                                                                                                                                                                                                                                                                                                                                                                                                                                                     | Outside Wilmington Metro Area                       | 1092                                              | 27.3%                   | 6            |
| Total   3993   100.0                                                                                                                                                                                                                                                                                                                                                                                                                                                                                                                                                                                                                                                                                                                                                                                                                                                                                                                                                                                                                                                                                                                                                                                                                                                                                                                                                                                                                                                                                                                                                                                                                                                                                                                                                                                                                                                                                                                                                                                                                                                                                                           | Sussex County                                       |                                                   | 958                     | 24.0         |
| Age at Diagnoses                                                                                                                                                                                                                                                                                                                                                                                                                                                                                                                                                                                                                                                                                                                                                                                                                                                                                                                                                                                                                                                                                                                                                                                                                                                                                                                                                                                                                                                                                                                                                                                                                                                                                                                                                                                                                                                                                                                                                                                                                                                                                                               | Unknown                                             |                                                   | 32                      | 0.8          |
| 13                                                                                                                                                                                                                                                                                                                                                                                                                                                                                                                                                                                                                                                                                                                                                                                                                                                                                                                                                                                                                                                                                                                                                                                                                                                                                                                                                                                                                                                                                                                                                                                                                                                                                                                                                                                                                                                                                                                                                                                                                                                                                                                             | Total                                               |                                                   | 3993                    | 100.0        |
| 13-19 158 4.0 20-29 1137 28.5 30-39 1298 32.5 40-49 879 22.0 50-4 470 11.8 Total 3993 100.0 Race/Ethnicity Hispanic - All races 357 8.9 Black 2247 51.4 Black 2247 31.4 Total 3993 100.0 Mode of Exposure in Adult Cases  MSM 1741 43.6 IDU 502 12.6 MSM/IDU 161 4.0 Heterosexual contact w/IDU 170 4.3 Heterosexual contact Transfusion/transplant recipient 4 0.1 Risk not reported/other 229 5.7 Pediatric Exposure in Pediatric³ Cases  Mode of Exposure in Pediatric³ Cases  Mother with/at risk for infection 43 84.3 Receipt of blood transfusion or tissue 0 0.0 Hemophillia/Coagulation Disorder 1 2.0 Other/risk not reported 7 1.3.7 Total 51 100.0  1**Living** data includes anyone living in Delaware with HIV regardless of current stage  2*Other includes Asian, Pacific Islander, American Indian, Alaskan Native or Multi-racial.  3*Pediatric cases are individuals <13 years of age.  Approximately 24% of HIV diagnosed persons living in Delaware were initially diagnosed in                                                                                                                                                                                                                                                                                                                                                                                                                                                                                                                                                                                                                                                                                                                               | Age at Diagnoses                                    |                                                   |                         |              |
| 20-29                                                                                                                                                                                                                                                                                                                                                                                                                                                                                                                                                                                                                                                                                                                                                                                                                                                                                                                                                                                                                                                                                                                                                                                                                                                                                                                                                                                                                                                                                                                                                                                                                                                                                                                                                                                                                                                                                                                                                                                                                                                                                                                          |                                                     |                                                   | 51                      | 1.3          |
| 30-39 40-49 879 22.0 50+ 470 11.8 Total 3993 100.0 Race/Ethnicity                                                                                                                                                                                                                                                                                                                                                                                                                                                                                                                                                                                                                                                                                                                                                                                                                                                                                                                                                                                                                                                                                                                                                                                                                                                                                                                                                                                                                                                                                                                                                                                                                                                                                                                                                                                                                                                                                                                                                                                                                                                              |                                                     |                                                   |                         |              |
| A0-49                                                                                                                                                                                                                                                                                                                                                                                                                                                                                                                                                                                                                                                                                                                                                                                                                                                                                                                                                                                                                                                                                                                                                                                                                                                                                                                                                                                                                                                                                                                                                                                                                                                                                                                                                                                                                                                                                                                                                                                                                                                                                                                          | <del></del>                                         |                                                   |                         |              |
| Total   3993   100.0                                                                                                                                                                                                                                                                                                                                                                                                                                                                                                                                                                                                                                                                                                                                                                                                                                                                                                                                                                                                                                                                                                                                                                                                                                                                                                                                                                                                                                                                                                                                                                                                                                                                                                                                                                                                                                                                                                                                                                                                                                                                                                           |                                                     |                                                   |                         |              |
| Total   3993   100.0                                                                                                                                                                                                                                                                                                                                                                                                                                                                                                                                                                                                                                                                                                                                                                                                                                                                                                                                                                                                                                                                                                                                                                                                                                                                                                                                                                                                                                                                                                                                                                                                                                                                                                                                                                                                                                                                                                                                                                                                                                                                                                           |                                                     |                                                   |                         |              |
| Hispanic - All races   357   8.9                                                                                                                                                                                                                                                                                                                                                                                                                                                                                                                                                                                                                                                                                                                                                                                                                                                                                                                                                                                                                                                                                                                                                                                                                                                                                                                                                                                                                                                                                                                                                                                                                                                                                                                                                                                                                                                                                                                                                                                                                                                                                               |                                                     |                                                   |                         |              |
| Hispanic - All races   357   8.9                                                                                                                                                                                                                                                                                                                                                                                                                                                                                                                                                                                                                                                                                                                                                                                                                                                                                                                                                                                                                                                                                                                                                                                                                                                                                                                                                                                                                                                                                                                                                                                                                                                                                                                                                                                                                                                                                                                                                                                                                                                                                               |                                                     |                                                   | 3993                    | 100.0        |
| White         1255         31.4           Black         2247         56.3           Other²         134         3.4           Total         3993         100.0           Mode of Exposure in Adult Cases         1741         43.6           IDU         502         12.6           MSM/IDU         161         4.0           Heterosexual contact w/IDU         170         4.3           Heterosexual contact         1135         28.4           Transfusion/transplant recipient         4         0.1           Risk not reported/other         229         5.7           Pediatric Exposure         51         1.3           Total         3993         100.0           Mode of Exposure in Pediatric³ Cases         84.3           Mother with/at risk for infection         43         84.3           Receipt of blood transfusion or tissue         0         0.0           Hemophillia/Coagulation Disorder         1         2.0           Other/risk not reported         7         13.7           Total         51         100.0           1**Living** data includes anyone living in Delaware with HIV regardless of current stage         2           Other includes Asian, Pacific Islande                                                                                                                                                                                                                                                                                                                                                                                                                                                                                                                                                                                                                                                                                                                                                                                                                                                                                                                      | ·                                                   |                                                   | 357                     | 8.9          |
| 134   3.4   3.4   3.4   3.4   3.4   3.4   3.4   3.4   3.4   3.4   3.4   3.4   3.4   3.4   3.4   3.4   3.4   3.4   3.4   3.5   3.5   3.5   3.5   3.5   3.5   3.5   3.5   3.5   3.5   3.5   3.5   3.5   3.5   3.5   3.5   3.5   3.5   3.5   3.5   3.5   3.5   3.5   3.5   3.5   3.5   3.5   3.5   3.5   3.5   3.5   3.5   3.5   3.5   3.5   3.5   3.5   3.5   3.5   3.5   3.5   3.5   3.5   3.5   3.5   3.5   3.5   3.5   3.5   3.5   3.5   3.5   3.5   3.5   3.5   3.5   3.5   3.5   3.5   3.5   3.5   3.5   3.5   3.5   3.5   3.5   3.5   3.5   3.5   3.5   3.5   3.5   3.5   3.5   3.5   3.5   3.5   3.5   3.5   3.5   3.5   3.5   3.5   3.5   3.5   3.5   3.5   3.5   3.5   3.5   3.5   3.5   3.5   3.5   3.5   3.5   3.5   3.5   3.5   3.5   3.5   3.5   3.5   3.5   3.5   3.5   3.5   3.5   3.5   3.5   3.5   3.5   3.5   3.5   3.5   3.5   3.5   3.5   3.5   3.5   3.5   3.5   3.5   3.5   3.5   3.5   3.5   3.5   3.5   3.5   3.5   3.5   3.5   3.5   3.5   3.5   3.5   3.5   3.5   3.5   3.5   3.5   3.5   3.5   3.5   3.5   3.5   3.5   3.5   3.5   3.5   3.5   3.5   3.5   3.5   3.5   3.5   3.5   3.5   3.5   3.5   3.5   3.5   3.5   3.5   3.5   3.5   3.5   3.5   3.5   3.5   3.5   3.5   3.5   3.5   3.5   3.5   3.5   3.5   3.5   3.5   3.5   3.5   3.5   3.5   3.5   3.5   3.5   3.5   3.5   3.5   3.5   3.5   3.5   3.5   3.5   3.5   3.5   3.5   3.5   3.5   3.5   3.5   3.5   3.5   3.5   3.5   3.5   3.5   3.5   3.5   3.5   3.5   3.5   3.5   3.5   3.5   3.5   3.5   3.5   3.5   3.5   3.5   3.5   3.5   3.5   3.5   3.5   3.5   3.5   3.5   3.5   3.5   3.5   3.5   3.5   3.5   3.5   3.5   3.5   3.5   3.5   3.5   3.5   3.5   3.5   3.5   3.5   3.5   3.5   3.5   3.5   3.5   3.5   3.5   3.5   3.5   3.5   3.5   3.5   3.5   3.5   3.5   3.5   3.5   3.5   3.5   3.5   3.5   3.5   3.5   3.5   3.5   3.5   3.5   3.5   3.5   3.5   3.5   3.5   3.5   3.5   3.5   3.5   3.5   3.5   3.5   3.5   3.5   3.5   3.5   3.5   3.5   3.5   3.5   3.5   3.5   3.5   3.5   3.5   3.5   3.5   3.5   3.5   3.5   3.5   3.5   3.5   3.5   3.5   3.5   3.5   3.5   3.5   3.5   3.5   3.5   3.5   3.5   3.5   3.5    | ·                                                   |                                                   | 1255                    | 31.4         |
| Mode of Exposure in Adult Cases                                                                                                                                                                                                                                                                                                                                                                                                                                                                                                                                                                                                                                                                                                                                                                                                                                                                                                                                                                                                                                                                                                                                                                                                                                                                                                                                                                                                                                                                                                                                                                                                                                                                                                                                                                                                                                                                                                                                                                                                                                                                                                | Black                                               |                                                   | 2247                    | 56.3         |
| MSM                                                                                                                                                                                                                                                                                                                                                                                                                                                                                                                                                                                                                                                                                                                                                                                                                                                                                                                                                                                                                                                                                                                                                                                                                                                                                                                                                                                                                                                                                                                                                                                                                                                                                                                                                                                                                                                                                                                                                                                                                                                                                                                            | Other <sup>2</sup>                                  |                                                   | 134                     | 3.4          |
| MSM                                                                                                                                                                                                                                                                                                                                                                                                                                                                                                                                                                                                                                                                                                                                                                                                                                                                                                                                                                                                                                                                                                                                                                                                                                                                                                                                                                                                                                                                                                                                                                                                                                                                                                                                                                                                                                                                                                                                                                                                                                                                                                                            | Total                                               |                                                   | 3993                    | 100.0        |
| SO2                                                                                                                                                                                                                                                                                                                                                                                                                                                                                                                                                                                                                                                                                                                                                                                                                                                                                                                                                                                                                                                                                                                                                                                                                                                                                                                                                                                                                                                                                                                                                                                                                                                                                                                                                                                                                                                                                                                                                                                                                                                                                                                            |                                                     |                                                   |                         |              |
| MSM/IDU         161         4.0           Heterosexual contact w/IDU         170         4.3           Heterosexual contact         1135         28.4           Transfusion/transplant recipient         4         0.1           Risk not reported/other         229         5.7           Pediatric Exposure         51         1.3           Total         3993         100.0           Mode of Exposure in Pediatric³ Cases         84.3           Mother with/at risk for infection         43         84.3           Receipt of blood transfusion or tissue         0         0.0           Hemophillia/Coagulation Disorder         1         2.0           Other/risk not reported         7         13.7           Total         51         100.0           1"Living" data includes anyone living in Delaware with HIV regardless of current stage         2 Other includes Asian, Pacific Islander, American Indian, Alaskan Native or Multi-racial.           3 Pediatric cases are individuals <13 years of age.                                                                                                                                                                                                                                                                                                                                                                                                                                                                                                                                                                                                                                                                                                                                                                                                                                                                                                                                                                                                                                                                                                    |                                                     |                                                   |                         |              |
| Heterosexual contact w/IDU                                                                                                                                                                                                                                                                                                                                                                                                                                                                                                                                                                                                                                                                                                                                                                                                                                                                                                                                                                                                                                                                                                                                                                                                                                                                                                                                                                                                                                                                                                                                                                                                                                                                                                                                                                                                                                                                                                                                                                                                                                                                                                     |                                                     |                                                   |                         | 12.6         |
| Heterosexual contact                                                                                                                                                                                                                                                                                                                                                                                                                                                                                                                                                                                                                                                                                                                                                                                                                                                                                                                                                                                                                                                                                                                                                                                                                                                                                                                                                                                                                                                                                                                                                                                                                                                                                                                                                                                                                                                                                                                                                                                                                                                                                                           |                                                     |                                                   |                         |              |
| Transfusion/transplant recipient Risk not reported/other Pediatric Exposure Fotal Total  Mode of Exposure in Pediatric³ Cases  Mother with/at risk for infection Receipt of blood transfusion or tissue Hemophillia/Coagulation Disorder Other/risk not reported Total  Tota |                                                     |                                                   |                         |              |
| Risk not reported/other 229 5.7 Pediatric Exposure 51 1.3 Total 3993 100.0  Mode of Exposure in Pediatric³ Cases  Mother with/at risk for infection 43 84.3 Receipt of blood transfusion or tissue 0 0.0 Hemophillia/Coagulation Disorder 1 2.0 Other/risk not reported 7 13.7 Total 51 100.0  ¹"Living" data includes anyone living in Delaware with HIV regardless of current stage  ² Other includes Asian, Pacific Islander, American Indian, Alaskan Native or Multi-racial.  ³ Pediatric cases are individuals <13 years of age.  Approximately 24% of HIV diagnosed persons living in Delaware were initially diagnosed in                                                                                                                                                                                                                                                                                                                                                                                                                                                                                                                                                                                                                                                                                                                                                                                                                                                                                                                                                                                                                                                                                                                                                                                                                                                                                                                                                                                                                                                                                              |                                                     |                                                   |                         |              |
| Pediatric Exposure 51 1.3  Total 3993 100.0  Mode of Exposure in Pediatric³ Cases  Mother with/at risk for infection 43 84.3  Receipt of blood transfusion or tissue 0 0.0  Hemophillia/Coagulation Disorder 1 2.0  Other/risk not reported 7 13.7  Total 51 100.0  ¹"Living" data includes anyone living in Delaware with HIV regardless of current stage  ² Other includes Asian, Pacific Islander, American Indian, Alaskan Native or Multi-racial.  ³ Pediatric cases are individuals <13 years of age.  Approximately 24% of HIV diagnosed persons living in Delaware were initially diagnosed in                                                                                                                                                                                                                                                                                                                                                                                                                                                                                                                                                                                                                                                                                                                                                                                                                                                                                                                                                                                                                                                                                                                                                                                                                                                                                                                                                                                                                                                                                                                         | · · ·                                               |                                                   | · ·                     |              |
| Total 3993 100.0  Mode of Exposure in Pediatric³ Cases  Mother with/at risk for infection 43 84.3  Receipt of blood transfusion or tissue 0 0.0  Hemophillia/Coagulation Disorder 1 2.0  Other/risk not reported 7 13.7  Total 51 100.0   1"Living" data includes anyone living in Delaware with HIV regardless of current stage  2 Other includes Asian, Pacific Islander, American Indian, Alaskan Native or Multi-racial.  3 Pediatric cases are individuals <13 years of age.  Approximately 24% of HIV diagnosed persons living in Delaware were initially diagnosed in                                                                                                                                                                                                                                                                                                                                                                                                                                                                                                                                                                                                                                                                                                                                                                                                                                                                                                                                                                                                                                                                                                                                                                                                                                                                                                                                                                                                                                                                                                                                                   | •                                                   |                                                   | _1                      |              |
| Mode of Exposure in Pediatric³ Cases  Mother with/at risk for infection 43 84.3  Receipt of blood transfusion or tissue 0 0.0  Hemophillia/Coagulation Disorder 1 2.0  Other/risk not reported 7 13.7  Total 51 100.0  ¹"Living" data includes anyone living in Delaware with HIV regardless of current stage  ² Other includes Asian, Pacific Islander, American Indian, Alaskan Native or Multi-racial.  ³ Pediatric cases are individuals <13 years of age.  Approximately 24% of HIV diagnosed persons living in Delaware were initially diagnosed in                                                                                                                                                                                                                                                                                                                                                                                                                                                                                                                                                                                                                                                                                                                                                                                                                                                                                                                                                                                                                                                                                                                                                                                                                                                                                                                                                                                                                                                                                                                                                                      | •                                                   |                                                   |                         |              |
| Mother with/at risk for infection  Receipt of blood transfusion or tissue  Hemophillia/Coagulation Disorder  Other/risk not reported  7  Total  1"Living" data includes anyone living in Delaware with HIV regardless of current stage  2 Other includes Asian, Pacific Islander, American Indian, Alaskan Native or Multi-racial.  3 Pediatric cases are individuals <13 years of age.  Approximately 24% of HIV diagnosed persons living in Delaware were initially diagnosed in                                                                                                                                                                                                                                                                                                                                                                                                                                                                                                                                                                                                                                                                                                                                                                                                                                                                                                                                                                                                                                                                                                                                                                                                                                                                                                                                                                                                                                                                                                                                                                                                                                             |                                                     |                                                   | 2200                    | 100.0        |
| Receipt of blood transfusion or tissue 0 0.0 Hemophillia/Coagulation Disorder 1 2.0 Other/risk not reported 7 13.7 Total 51 100.0  1"Living" data includes anyone living in Delaware with HIV regardless of current stage  2 Other includes Asian, Pacific Islander, American Indian, Alaskan Native or Multi-racial.  3 Pediatric cases are individuals <13 years of age.  Approximately 24% of HIV diagnosed persons living in Delaware were initially diagnosed in                                                                                                                                                                                                                                                                                                                                                                                                                                                                                                                                                                                                                                                                                                                                                                                                                                                                                                                                                                                                                                                                                                                                                                                                                                                                                                                                                                                                                                                                                                                                                                                                                                                          |                                                     | _                                                 | 43                      | 8/1/2        |
| Hemophillia/Coagulation Disorder  Other/risk not reported  7 13.7  Total  1"Living" data includes anyone living in Delaware with HIV regardless of current stage  2 Other includes Asian, Pacific Islander, American Indian, Alaskan Native or Multi-racial.  3 Pediatric cases are individuals <13 years of age.  Approximately 24% of HIV diagnosed persons living in Delaware were initially diagnosed in                                                                                                                                                                                                                                                                                                                                                                                                                                                                                                                                                                                                                                                                                                                                                                                                                                                                                                                                                                                                                                                                                                                                                                                                                                                                                                                                                                                                                                                                                                                                                                                                                                                                                                                   |                                                     |                                                   |                         |              |
| Other/risk not reported 7 13.7  Total 51 100.0  **Living** data includes anyone living in Delaware with HIV regardless of current stage  **2 Other includes Asian, Pacific Islander, American Indian, Alaskan Native or Multi-racial.  **3 Pediatric cases are individuals <13 years of age.  Approximately 24% of HIV diagnosed persons living in Delaware were initially diagnosed in                                                                                                                                                                                                                                                                                                                                                                                                                                                                                                                                                                                                                                                                                                                                                                                                                                                                                                                                                                                                                                                                                                                                                                                                                                                                                                                                                                                                                                                                                                                                                                                                                                                                                                                                        | •                                                   |                                                   |                         | 2.0          |
| Total 51 100.0  1"Living" data includes anyone living in Delaware with HIV regardless of current stage  2 Other includes Asian, Pacific Islander, American Indian, Alaskan Native or Multi-racial.  3 Pediatric cases are individuals <13 years of age.  Approximately 24% of HIV diagnosed persons living in Delaware were initially diagnosed in                                                                                                                                                                                                                                                                                                                                                                                                                                                                                                                                                                                                                                                                                                                                                                                                                                                                                                                                                                                                                                                                                                                                                                                                                                                                                                                                                                                                                                                                                                                                                                                                                                                                                                                                                                             |                                                     |                                                   |                         | 13.7         |
| Other includes Asian, Pacific Islander, American Indian, Alaskan Native or Multi-racial. <sup>3</sup> Pediatric cases are individuals <13 years of age. Approximately 24% of HIV diagnosed persons living in Delaware were initially diagnosed in                                                                                                                                                                                                                                                                                                                                                                                                                                                                                                                                                                                                                                                                                                                                                                                                                                                                                                                                                                                                                                                                                                                                                                                                                                                                                                                                                                                                                                                                                                                                                                                                                                                                                                                                                                                                                                                                              | •                                                   |                                                   | 51                      | 100.0        |
| Other includes Asian, Pacific Islander, American Indian, Alaskan Native or Multi-racial. <sup>3</sup> Pediatric cases are individuals <13 years of age. Approximately 24% of HIV diagnosed persons living in Delaware were initially diagnosed in                                                                                                                                                                                                                                                                                                                                                                                                                                                                                                                                                                                                                                                                                                                                                                                                                                                                                                                                                                                                                                                                                                                                                                                                                                                                                                                                                                                                                                                                                                                                                                                                                                                                                                                                                                                                                                                                              | <sup>1</sup> "Living" data includes anyone living i | n Delaware with HIV re                            | egardless of current st | tage         |
| <sup>3</sup> Pediatric cases are individuals <13 years of age.  Approximately 24% of HIV diagnosed persons living in Delaware were initially diagnosed in                                                                                                                                                                                                                                                                                                                                                                                                                                                                                                                                                                                                                                                                                                                                                                                                                                                                                                                                                                                                                                                                                                                                                                                                                                                                                                                                                                                                                                                                                                                                                                                                                                                                                                                                                                                                                                                                                                                                                                      |                                                     |                                                   | •                       | •            |
| Approximately 24% of HIV diagnosed persons living in Delaware were initially diagnosed in                                                                                                                                                                                                                                                                                                                                                                                                                                                                                                                                                                                                                                                                                                                                                                                                                                                                                                                                                                                                                                                                                                                                                                                                                                                                                                                                                                                                                                                                                                                                                                                                                                                                                                                                                                                                                                                                                                                                                                                                                                      |                                                     |                                                   |                         |              |
|                                                                                                                                                                                                                                                                                                                                                                                                                                                                                                                                                                                                                                                                                                                                                                                                                                                                                                                                                                                                                                                                                                                                                                                                                                                                                                                                                                                                                                                                                                                                                                                                                                                                                                                                                                                                                                                                                                                                                                                                                                                                                                                                |                                                     |                                                   |                         | diagnosed in |