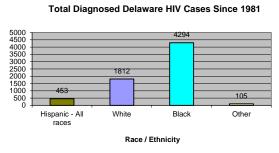

| New Castle County       2427       60.8         Wilmington Metro Area       1335       33.4%         Outside Wilmington Metro Area       1092       27.3%         Sussex County       958       24.0         Unknown       32       0.8         Total       3993       100.0         Age at Diagnoses                                                                                                                                                                                                                                                                                                                                                                                                                                                                                                                                                                                                                                                                                                                                                                                                                                                                                                                                                                                                                                                                                                                                                                                                                                                                                                                                                                                                                                                                                                                                                                                                                                                                                                                                                                                                                          | Exposure Category                                   | osure Category Living in DE With HIV (All Stages) |                         |              |
|--------------------------------------------------------------------------------------------------------------------------------------------------------------------------------------------------------------------------------------------------------------------------------------------------------------------------------------------------------------------------------------------------------------------------------------------------------------------------------------------------------------------------------------------------------------------------------------------------------------------------------------------------------------------------------------------------------------------------------------------------------------------------------------------------------------------------------------------------------------------------------------------------------------------------------------------------------------------------------------------------------------------------------------------------------------------------------------------------------------------------------------------------------------------------------------------------------------------------------------------------------------------------------------------------------------------------------------------------------------------------------------------------------------------------------------------------------------------------------------------------------------------------------------------------------------------------------------------------------------------------------------------------------------------------------------------------------------------------------------------------------------------------------------------------------------------------------------------------------------------------------------------------------------------------------------------------------------------------------------------------------------------------------------------------------------------------------------------------------------------------------|-----------------------------------------------------|---------------------------------------------------|-------------------------|--------------|
| Maile                                                                                                                                                                                                                                                                                                                                                                                                                                                                                                                                                                                                                                                                                                                                                                                                                                                                                                                                                                                                                                                                                                                                                                                                                                                                                                                                                                                                                                                                                                                                                                                                                                                                                                                                                                                                                                                                                                                                                                                                                                                                                                                          |                                                     | Num                                               | ber                     | Percent      |
| Female 1101 27.6 Total 3993 100.0 Residence  Kent County New Castle County New Cast  |                                                     |                                                   | 0000                    | 70.46        |
| Total   3993   100.0                                                                                                                                                                                                                                                                                                                                                                                                                                                                                                                                                                                                                                                                                                                                                                                                                                                                                                                                                                                                                                                                                                                                                                                                                                                                                                                                                                                                                                                                                                                                                                                                                                                                                                                                                                                                                                                                                                                                                                                                                                                                                                           |                                                     |                                                   |                         |              |
| Sesidence   Sent County   S76   14,4                                                                                                                                                                                                                                                                                                                                                                                                                                                                                                                                                                                                                                                                                                                                                                                                                                                                                                                                                                                                                                                                                                                                                                                                                                                                                                                                                                                                                                                                                                                                                                                                                                                                                                                                                                                                                                                                                                                                                                                                                                                                                           |                                                     |                                                   |                         |              |
| New Castle County   2427   60.8                                                                                                                                                                                                                                                                                                                                                                                                                                                                                                                                                                                                                                                                                                                                                                                                                                                                                                                                                                                                                                                                                                                                                                                                                                                                                                                                                                                                                                                                                                                                                                                                                                                                                                                                                                                                                                                                                                                                                                                                                                                                                                |                                                     |                                                   | 0000                    | 100.0        |
| New Castle County   2427   60.8                                                                                                                                                                                                                                                                                                                                                                                                                                                                                                                                                                                                                                                                                                                                                                                                                                                                                                                                                                                                                                                                                                                                                                                                                                                                                                                                                                                                                                                                                                                                                                                                                                                                                                                                                                                                                                                                                                                                                                                                                                                                                                | Kent County                                         |                                                   | 576                     | 14.4         |
| Outside Wilmington Metro Area         1092         27.3%           Sussex County         958         24.0           Unknown         32         0.8           Total         3993         100.0           Age at Diagnoses         51         1.3           <13 1-19                                                                                                                                                                                                                                                                                                                                                                                                                                                                                                                                                                                                                                                                                                                                                                                                                                                                                                                                                                                                                                                                                                                                                                                                                                                                                                                                                                                                                                                                                                                                                                                                                                                                                                                                                                                                                                                             | •                                                   |                                                   | 2427                    | 60.8         |
| Sussex County Unknown  32 0.8 Total 3993 100.0  Age at Diagnoses                                                                                                                                                                                                                                                                                                                                                                                                                                                                                                                                                                                                                                                                                                                                                                                                                                                                                                                                                                                                                                                                                                                                                                                                                                                                                                                                                                                                                                                                                                                                                                                                                                                                                                                                                                                                                                                                                                                                                                                                                                                               | •                                                   | 1335                                              | 33.4%                   | 6            |
| Unknown Total 3993 100.0  Age at Diagnoses                                                                                                                                                                                                                                                                                                                                                                                                                                                                                                                                                                                                                                                                                                                                                                                                                                                                                                                                                                                                                                                                                                                                                                                                                                                                                                                                                                                                                                                                                                                                                                                                                                                                                                                                                                                                                                                                                                                                                                                                                                                                                     | Outside Wilmington Metro Area                       | 1092                                              | 27.3%                   | 6            |
| Total   3993   100.0                                                                                                                                                                                                                                                                                                                                                                                                                                                                                                                                                                                                                                                                                                                                                                                                                                                                                                                                                                                                                                                                                                                                                                                                                                                                                                                                                                                                                                                                                                                                                                                                                                                                                                                                                                                                                                                                                                                                                                                                                                                                                                           | Sussex County                                       |                                                   | 958                     | 24.0         |
| Age at Diagnoses                                                                                                                                                                                                                                                                                                                                                                                                                                                                                                                                                                                                                                                                                                                                                                                                                                                                                                                                                                                                                                                                                                                                                                                                                                                                                                                                                                                                                                                                                                                                                                                                                                                                                                                                                                                                                                                                                                                                                                                                                                                                                                               | Unknown                                             |                                                   | 32                      | 0.8          |
| 13                                                                                                                                                                                                                                                                                                                                                                                                                                                                                                                                                                                                                                                                                                                                                                                                                                                                                                                                                                                                                                                                                                                                                                                                                                                                                                                                                                                                                                                                                                                                                                                                                                                                                                                                                                                                                                                                                                                                                                                                                                                                                                                             | Total                                               |                                                   | 3993                    | 100.0        |
| 13-19 158 4.0 20-29 1137 28.5 30-39 1298 32.5 40-49 879 22.0 50-4 470 11.8 Total 3993 100.0 Race/Ethnicity Hispanic - All races 357 8.9 Black 2247 51.4 Black 2247 31.4 Total 3993 100.0 Mode of Exposure in Adult Cases  MSM 1741 43.6 IDU 502 12.6 MSM/IDU 161 4.0 Heterosexual contact w/IDU 170 4.3 Heterosexual contact Transfusion/transplant recipient 4 0.1 Risk not reported/other 229 5.7 Pediatric Exposure in Pediatric³ Cases  Mode of Exposure in Pediatric³ Cases  Mother with/at risk for infection 43 84.3 Receipt of blood transfusion or tissue 0 0.0 Hemophillia/Coagulation Disorder 1 2.0 Other/risk not reported 7 1.3.7 Total 51 100.0  1**Living** data includes anyone living in Delaware with HIV regardless of current stage  2*Other includes Asian, Pacific Islander, American Indian, Alaskan Native or Multi-racial.  3*Pediatric cases are individuals <13 years of age.  Approximately 24% of HIV diagnosed persons living in Delaware were initially diagnosed in                                                                                                                                                                                                                                                                                                                                                                                                                                                                                                                                                                                                                                                                                                                               | Age at Diagnoses                                    |                                                   |                         |              |
| 20-29                                                                                                                                                                                                                                                                                                                                                                                                                                                                                                                                                                                                                                                                                                                                                                                                                                                                                                                                                                                                                                                                                                                                                                                                                                                                                                                                                                                                                                                                                                                                                                                                                                                                                                                                                                                                                                                                                                                                                                                                                                                                                                                          |                                                     |                                                   | 51                      | 1.3          |
| 30-39 40-49 879 22.0 50+ 470 11.8 Total 3993 100.0 Race/Ethnicity                                                                                                                                                                                                                                                                                                                                                                                                                                                                                                                                                                                                                                                                                                                                                                                                                                                                                                                                                                                                                                                                                                                                                                                                                                                                                                                                                                                                                                                                                                                                                                                                                                                                                                                                                                                                                                                                                                                                                                                                                                                              |                                                     |                                                   |                         |              |
| A0-49                                                                                                                                                                                                                                                                                                                                                                                                                                                                                                                                                                                                                                                                                                                                                                                                                                                                                                                                                                                                                                                                                                                                                                                                                                                                                                                                                                                                                                                                                                                                                                                                                                                                                                                                                                                                                                                                                                                                                                                                                                                                                                                          | <del></del>                                         |                                                   |                         |              |
| Total   3993   100.0                                                                                                                                                                                                                                                                                                                                                                                                                                                                                                                                                                                                                                                                                                                                                                                                                                                                                                                                                                                                                                                                                                                                                                                                                                                                                                                                                                                                                                                                                                                                                                                                                                                                                                                                                                                                                                                                                                                                                                                                                                                                                                           |                                                     |                                                   |                         |              |
| Total   3993   100.0                                                                                                                                                                                                                                                                                                                                                                                                                                                                                                                                                                                                                                                                                                                                                                                                                                                                                                                                                                                                                                                                                                                                                                                                                                                                                                                                                                                                                                                                                                                                                                                                                                                                                                                                                                                                                                                                                                                                                                                                                                                                                                           |                                                     |                                                   |                         |              |
| Hispanic - All races   357   8.9                                                                                                                                                                                                                                                                                                                                                                                                                                                                                                                                                                                                                                                                                                                                                                                                                                                                                                                                                                                                                                                                                                                                                                                                                                                                                                                                                                                                                                                                                                                                                                                                                                                                                                                                                                                                                                                                                                                                                                                                                                                                                               |                                                     |                                                   |                         |              |
| Hispanic - All races   357   8.9                                                                                                                                                                                                                                                                                                                                                                                                                                                                                                                                                                                                                                                                                                                                                                                                                                                                                                                                                                                                                                                                                                                                                                                                                                                                                                                                                                                                                                                                                                                                                                                                                                                                                                                                                                                                                                                                                                                                                                                                                                                                                               |                                                     |                                                   | 3993                    | 100.0        |
| White         1255         31.4           Black         2247         56.3           Other²         134         3.4           Total         3993         100.0           Mode of Exposure in Adult Cases         1741         43.6           IDU         502         12.6           MSM/IDU         161         4.0           Heterosexual contact w/IDU         170         4.3           Heterosexual contact         1135         28.4           Transfusion/transplant recipient         4         0.1           Risk not reported/other         229         5.7           Pediatric Exposure         51         1.3           Total         3993         100.0           Mode of Exposure in Pediatric³ Cases         84.3           Mother with/at risk for infection         43         84.3           Receipt of blood transfusion or tissue         0         0.0           Hemophillia/Coagulation Disorder         1         2.0           Other/risk not reported         7         13.7           Total         51         100.0           1**Living** data includes anyone living in Delaware with HIV regardless of current stage         2           Other includes Asian, Pacific Islande                                                                                                                                                                                                                                                                                                                                                                                                                                                                                                                                                                                                                                                                                                                                                                                                                                                                                                                      | ·                                                   |                                                   | 357                     | 8.9          |
| 134   3.4   3.4   3.4   3.4   3.4   3.4   3.4   3.4   3.4   3.4   3.4   3.4   3.4   3.4   3.4   3.4   3.4   3.4   3.4   3.5   3.5   3.5   3.5   3.5   3.5   3.5   3.5   3.5   3.5   3.5   3.5   3.5   3.5   3.5   3.5   3.5   3.5   3.5   3.5   3.5   3.5   3.5   3.5   3.5   3.5   3.5   3.5   3.5   3.5   3.5   3.5   3.5   3.5   3.5   3.5   3.5   3.5   3.5   3.5   3.5   3.5   3.5   3.5   3.5   3.5   3.5   3.5   3.5   3.5   3.5   3.5   3.5   3.5   3.5   3.5   3.5   3.5   3.5   3.5   3.5   3.5   3.5   3.5   3.5   3.5   3.5   3.5   3.5   3.5   3.5   3.5   3.5   3.5   3.5   3.5   3.5   3.5   3.5   3.5   3.5   3.5   3.5   3.5   3.5   3.5   3.5   3.5   3.5   3.5   3.5   3.5   3.5   3.5   3.5   3.5   3.5   3.5   3.5   3.5   3.5   3.5   3.5   3.5   3.5   3.5   3.5   3.5   3.5   3.5   3.5   3.5   3.5   3.5   3.5   3.5   3.5   3.5   3.5   3.5   3.5   3.5   3.5   3.5   3.5   3.5   3.5   3.5   3.5   3.5   3.5   3.5   3.5   3.5   3.5   3.5   3.5   3.5   3.5   3.5   3.5   3.5   3.5   3.5   3.5   3.5   3.5   3.5   3.5   3.5   3.5   3.5   3.5   3.5   3.5   3.5   3.5   3.5   3.5   3.5   3.5   3.5   3.5   3.5   3.5   3.5   3.5   3.5   3.5   3.5   3.5   3.5   3.5   3.5   3.5   3.5   3.5   3.5   3.5   3.5   3.5   3.5   3.5   3.5   3.5   3.5   3.5   3.5   3.5   3.5   3.5   3.5   3.5   3.5   3.5   3.5   3.5   3.5   3.5   3.5   3.5   3.5   3.5   3.5   3.5   3.5   3.5   3.5   3.5   3.5   3.5   3.5   3.5   3.5   3.5   3.5   3.5   3.5   3.5   3.5   3.5   3.5   3.5   3.5   3.5   3.5   3.5   3.5   3.5   3.5   3.5   3.5   3.5   3.5   3.5   3.5   3.5   3.5   3.5   3.5   3.5   3.5   3.5   3.5   3.5   3.5   3.5   3.5   3.5   3.5   3.5   3.5   3.5   3.5   3.5   3.5   3.5   3.5   3.5   3.5   3.5   3.5   3.5   3.5   3.5   3.5   3.5   3.5   3.5   3.5   3.5   3.5   3.5   3.5   3.5   3.5   3.5   3.5   3.5   3.5   3.5   3.5   3.5   3.5   3.5   3.5   3.5   3.5   3.5   3.5   3.5   3.5   3.5   3.5   3.5   3.5   3.5   3.5   3.5   3.5   3.5   3.5   3.5   3.5   3.5   3.5   3.5   3.5   3.5   3.5   3.5   3.5   3.5   3.5   3.5   3.5   3.5   3.5   3.5   3.5   3.5    | ·                                                   |                                                   | 1255                    | 31.4         |
| Mode of Exposure in Adult Cases                                                                                                                                                                                                                                                                                                                                                                                                                                                                                                                                                                                                                                                                                                                                                                                                                                                                                                                                                                                                                                                                                                                                                                                                                                                                                                                                                                                                                                                                                                                                                                                                                                                                                                                                                                                                                                                                                                                                                                                                                                                                                                | Black                                               |                                                   | 2247                    | 56.3         |
| MSM                                                                                                                                                                                                                                                                                                                                                                                                                                                                                                                                                                                                                                                                                                                                                                                                                                                                                                                                                                                                                                                                                                                                                                                                                                                                                                                                                                                                                                                                                                                                                                                                                                                                                                                                                                                                                                                                                                                                                                                                                                                                                                                            | Other <sup>2</sup>                                  |                                                   | 134                     | 3.4          |
| MSM                                                                                                                                                                                                                                                                                                                                                                                                                                                                                                                                                                                                                                                                                                                                                                                                                                                                                                                                                                                                                                                                                                                                                                                                                                                                                                                                                                                                                                                                                                                                                                                                                                                                                                                                                                                                                                                                                                                                                                                                                                                                                                                            | Total                                               |                                                   | 3993                    | 100.0        |
| SO2                                                                                                                                                                                                                                                                                                                                                                                                                                                                                                                                                                                                                                                                                                                                                                                                                                                                                                                                                                                                                                                                                                                                                                                                                                                                                                                                                                                                                                                                                                                                                                                                                                                                                                                                                                                                                                                                                                                                                                                                                                                                                                                            |                                                     |                                                   |                         |              |
| MSM/IDU         161         4.0           Heterosexual contact w/IDU         170         4.3           Heterosexual contact         1135         28.4           Transfusion/transplant recipient         4         0.1           Risk not reported/other         229         5.7           Pediatric Exposure         51         1.3           Total         3993         100.0           Mode of Exposure in Pediatric³ Cases         84.3           Mother with/at risk for infection         43         84.3           Receipt of blood transfusion or tissue         0         0.0           Hemophillia/Coagulation Disorder         1         2.0           Other/risk not reported         7         13.7           Total         51         100.0           1"Living" data includes anyone living in Delaware with HIV regardless of current stage         2 Other includes Asian, Pacific Islander, American Indian, Alaskan Native or Multi-racial.           3 Pediatric cases are individuals <13 years of age.                                                                                                                                                                                                                                                                                                                                                                                                                                                                                                                                                                                                                                                                                                                                                                                                                                                                                                                                                                                                                                                                                                    |                                                     |                                                   |                         |              |
| Heterosexual contact w/IDU                                                                                                                                                                                                                                                                                                                                                                                                                                                                                                                                                                                                                                                                                                                                                                                                                                                                                                                                                                                                                                                                                                                                                                                                                                                                                                                                                                                                                                                                                                                                                                                                                                                                                                                                                                                                                                                                                                                                                                                                                                                                                                     |                                                     |                                                   |                         | 12.6         |
| Heterosexual contact                                                                                                                                                                                                                                                                                                                                                                                                                                                                                                                                                                                                                                                                                                                                                                                                                                                                                                                                                                                                                                                                                                                                                                                                                                                                                                                                                                                                                                                                                                                                                                                                                                                                                                                                                                                                                                                                                                                                                                                                                                                                                                           |                                                     |                                                   |                         |              |
| Transfusion/transplant recipient Risk not reported/other Pediatric Exposure Fotal Total  Mode of Exposure in Pediatric³ Cases  Mother with/at risk for infection Receipt of blood transfusion or tissue Hemophillia/Coagulation Disorder Other/risk not reported Total  Tota |                                                     |                                                   |                         |              |
| Risk not reported/other 229 5.7 Pediatric Exposure 51 1.3 Total 3993 100.0  Mode of Exposure in Pediatric³ Cases  Mother with/at risk for infection 43 84.3 Receipt of blood transfusion or tissue 0 0.0 Hemophillia/Coagulation Disorder 1 2.0 Other/risk not reported 7 13.7 Total 51 100.0  ¹"Living" data includes anyone living in Delaware with HIV regardless of current stage  ² Other includes Asian, Pacific Islander, American Indian, Alaskan Native or Multi-racial.  ³ Pediatric cases are individuals <13 years of age.  Approximately 24% of HIV diagnosed persons living in Delaware were initially diagnosed in                                                                                                                                                                                                                                                                                                                                                                                                                                                                                                                                                                                                                                                                                                                                                                                                                                                                                                                                                                                                                                                                                                                                                                                                                                                                                                                                                                                                                                                                                              |                                                     |                                                   |                         |              |
| Pediatric Exposure 51 1.3  Total 3993 100.0  Mode of Exposure in Pediatric³ Cases  Mother with/at risk for infection 43 84.3  Receipt of blood transfusion or tissue 0 0.0  Hemophillia/Coagulation Disorder 1 2.0  Other/risk not reported 7 13.7  Total 51 100.0  ¹"Living" data includes anyone living in Delaware with HIV regardless of current stage  ² Other includes Asian, Pacific Islander, American Indian, Alaskan Native or Multi-racial.  ³ Pediatric cases are individuals <13 years of age.  Approximately 24% of HIV diagnosed persons living in Delaware were initially diagnosed in                                                                                                                                                                                                                                                                                                                                                                                                                                                                                                                                                                                                                                                                                                                                                                                                                                                                                                                                                                                                                                                                                                                                                                                                                                                                                                                                                                                                                                                                                                                         | · · ·                                               |                                                   | · ·                     |              |
| Total 3993 100.0  Mode of Exposure in Pediatric³ Cases  Mother with/at risk for infection 43 84.3  Receipt of blood transfusion or tissue 0 0.0  Hemophillia/Coagulation Disorder 1 2.0  Other/risk not reported 7 13.7  Total 51 100.0   1"Living" data includes anyone living in Delaware with HIV regardless of current stage  2 Other includes Asian, Pacific Islander, American Indian, Alaskan Native or Multi-racial.  3 Pediatric cases are individuals <13 years of age.  Approximately 24% of HIV diagnosed persons living in Delaware were initially diagnosed in                                                                                                                                                                                                                                                                                                                                                                                                                                                                                                                                                                                                                                                                                                                                                                                                                                                                                                                                                                                                                                                                                                                                                                                                                                                                                                                                                                                                                                                                                                                                                   | •                                                   |                                                   | _1                      |              |
| Mode of Exposure in Pediatric³ Cases  Mother with/at risk for infection 43 84.3  Receipt of blood transfusion or tissue 0 0.0  Hemophillia/Coagulation Disorder 1 2.0  Other/risk not reported 7 13.7  Total 51 100.0  ¹"Living" data includes anyone living in Delaware with HIV regardless of current stage  ² Other includes Asian, Pacific Islander, American Indian, Alaskan Native or Multi-racial.  ³ Pediatric cases are individuals <13 years of age.  Approximately 24% of HIV diagnosed persons living in Delaware were initially diagnosed in                                                                                                                                                                                                                                                                                                                                                                                                                                                                                                                                                                                                                                                                                                                                                                                                                                                                                                                                                                                                                                                                                                                                                                                                                                                                                                                                                                                                                                                                                                                                                                      | •                                                   |                                                   |                         |              |
| Mother with/at risk for infection  Receipt of blood transfusion or tissue  Hemophillia/Coagulation Disorder  Other/risk not reported  7  Total  1"Living" data includes anyone living in Delaware with HIV regardless of current stage  2 Other includes Asian, Pacific Islander, American Indian, Alaskan Native or Multi-racial.  3 Pediatric cases are individuals <13 years of age.  Approximately 24% of HIV diagnosed persons living in Delaware were initially diagnosed in                                                                                                                                                                                                                                                                                                                                                                                                                                                                                                                                                                                                                                                                                                                                                                                                                                                                                                                                                                                                                                                                                                                                                                                                                                                                                                                                                                                                                                                                                                                                                                                                                                             |                                                     |                                                   | 2200                    | 100.0        |
| Receipt of blood transfusion or tissue 0 0.0 Hemophillia/Coagulation Disorder 1 2.0 Other/risk not reported 7 13.7 Total 51 100.0  1"Living" data includes anyone living in Delaware with HIV regardless of current stage  2 Other includes Asian, Pacific Islander, American Indian, Alaskan Native or Multi-racial.  3 Pediatric cases are individuals <13 years of age.  Approximately 24% of HIV diagnosed persons living in Delaware were initially diagnosed in                                                                                                                                                                                                                                                                                                                                                                                                                                                                                                                                                                                                                                                                                                                                                                                                                                                                                                                                                                                                                                                                                                                                                                                                                                                                                                                                                                                                                                                                                                                                                                                                                                                          |                                                     | _                                                 | 43                      | 8/1/2        |
| Hemophillia/Coagulation Disorder  Other/risk not reported  7 13.7  Total  1"Living" data includes anyone living in Delaware with HIV regardless of current stage  2 Other includes Asian, Pacific Islander, American Indian, Alaskan Native or Multi-racial.  3 Pediatric cases are individuals <13 years of age.  Approximately 24% of HIV diagnosed persons living in Delaware were initially diagnosed in                                                                                                                                                                                                                                                                                                                                                                                                                                                                                                                                                                                                                                                                                                                                                                                                                                                                                                                                                                                                                                                                                                                                                                                                                                                                                                                                                                                                                                                                                                                                                                                                                                                                                                                   |                                                     |                                                   |                         |              |
| Other/risk not reported 7 13.7  Total 51 100.0  **Living** data includes anyone living in Delaware with HIV regardless of current stage  **2 Other includes Asian, Pacific Islander, American Indian, Alaskan Native or Multi-racial.  **3 Pediatric cases are individuals <13 years of age.  Approximately 24% of HIV diagnosed persons living in Delaware were initially diagnosed in                                                                                                                                                                                                                                                                                                                                                                                                                                                                                                                                                                                                                                                                                                                                                                                                                                                                                                                                                                                                                                                                                                                                                                                                                                                                                                                                                                                                                                                                                                                                                                                                                                                                                                                                        | •                                                   |                                                   |                         | 2.0          |
| Total 51 100.0  1"Living" data includes anyone living in Delaware with HIV regardless of current stage  2 Other includes Asian, Pacific Islander, American Indian, Alaskan Native or Multi-racial.  3 Pediatric cases are individuals <13 years of age.  Approximately 24% of HIV diagnosed persons living in Delaware were initially diagnosed in                                                                                                                                                                                                                                                                                                                                                                                                                                                                                                                                                                                                                                                                                                                                                                                                                                                                                                                                                                                                                                                                                                                                                                                                                                                                                                                                                                                                                                                                                                                                                                                                                                                                                                                                                                             |                                                     |                                                   |                         | 13.7         |
| Other includes Asian, Pacific Islander, American Indian, Alaskan Native or Multi-racial. <sup>3</sup> Pediatric cases are individuals <13 years of age. Approximately 24% of HIV diagnosed persons living in Delaware were initially diagnosed in                                                                                                                                                                                                                                                                                                                                                                                                                                                                                                                                                                                                                                                                                                                                                                                                                                                                                                                                                                                                                                                                                                                                                                                                                                                                                                                                                                                                                                                                                                                                                                                                                                                                                                                                                                                                                                                                              | •                                                   |                                                   | 51                      | 100.0        |
| Other includes Asian, Pacific Islander, American Indian, Alaskan Native or Multi-racial. <sup>3</sup> Pediatric cases are individuals <13 years of age. Approximately 24% of HIV diagnosed persons living in Delaware were initially diagnosed in                                                                                                                                                                                                                                                                                                                                                                                                                                                                                                                                                                                                                                                                                                                                                                                                                                                                                                                                                                                                                                                                                                                                                                                                                                                                                                                                                                                                                                                                                                                                                                                                                                                                                                                                                                                                                                                                              | <sup>1</sup> "Living" data includes anyone living i | n Delaware with HIV re                            | egardless of current st | tage         |
| <sup>3</sup> Pediatric cases are individuals <13 years of age.  Approximately 24% of HIV diagnosed persons living in Delaware were initially diagnosed in                                                                                                                                                                                                                                                                                                                                                                                                                                                                                                                                                                                                                                                                                                                                                                                                                                                                                                                                                                                                                                                                                                                                                                                                                                                                                                                                                                                                                                                                                                                                                                                                                                                                                                                                                                                                                                                                                                                                                                      |                                                     |                                                   | •                       | •            |
| Approximately 24% of HIV diagnosed persons living in Delaware were initially diagnosed in                                                                                                                                                                                                                                                                                                                                                                                                                                                                                                                                                                                                                                                                                                                                                                                                                                                                                                                                                                                                                                                                                                                                                                                                                                                                                                                                                                                                                                                                                                                                                                                                                                                                                                                                                                                                                                                                                                                                                                                                                                      |                                                     |                                                   |                         |              |
|                                                                                                                                                                                                                                                                                                                                                                                                                                                                                                                                                                                                                                                                                                                                                                                                                                                                                                                                                                                                                                                                                                                                                                                                                                                                                                                                                                                                                                                                                                                                                                                                                                                                                                                                                                                                                                                                                                                                                                                                                                                                                                                                |                                                     |                                                   |                         | diagnosed in |