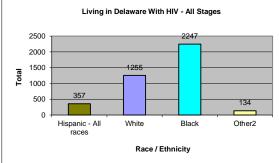

| New Castle County       2427       60.8         Wilmington Metro Area       1335       33.4%         Outside Wilmington Metro Area       1092       27.3%         Sussex County       958       24.0         Unknown       32       0.8         Total       3993       100.0         Age at Diagnoses                                                                                                                                                                                                                                                                                                                                                                                                                                                                                                                                                                                                                                                                                                                                                                                                                                                                                                                                                                                                                                                                                                                                                                                                                                                                                                                                                                                                                                                                                                                                                                                                                                                                                                                                                                                                                          | Exposure Category                                   | osure Category Living in DE With HIV (All Stages) |                         |              |
|--------------------------------------------------------------------------------------------------------------------------------------------------------------------------------------------------------------------------------------------------------------------------------------------------------------------------------------------------------------------------------------------------------------------------------------------------------------------------------------------------------------------------------------------------------------------------------------------------------------------------------------------------------------------------------------------------------------------------------------------------------------------------------------------------------------------------------------------------------------------------------------------------------------------------------------------------------------------------------------------------------------------------------------------------------------------------------------------------------------------------------------------------------------------------------------------------------------------------------------------------------------------------------------------------------------------------------------------------------------------------------------------------------------------------------------------------------------------------------------------------------------------------------------------------------------------------------------------------------------------------------------------------------------------------------------------------------------------------------------------------------------------------------------------------------------------------------------------------------------------------------------------------------------------------------------------------------------------------------------------------------------------------------------------------------------------------------------------------------------------------------|-----------------------------------------------------|---------------------------------------------------|-------------------------|--------------|
| Maile                                                                                                                                                                                                                                                                                                                                                                                                                                                                                                                                                                                                                                                                                                                                                                                                                                                                                                                                                                                                                                                                                                                                                                                                                                                                                                                                                                                                                                                                                                                                                                                                                                                                                                                                                                                                                                                                                                                                                                                                                                                                                                                          |                                                     | Num                                               | ber                     | Percent      |
| Female 1101 27.6 Total 3993 100.0 Residence  Kent County New Castle County New Cast  |                                                     |                                                   | 0000                    | 70.46        |
| Total   3993   100.0                                                                                                                                                                                                                                                                                                                                                                                                                                                                                                                                                                                                                                                                                                                                                                                                                                                                                                                                                                                                                                                                                                                                                                                                                                                                                                                                                                                                                                                                                                                                                                                                                                                                                                                                                                                                                                                                                                                                                                                                                                                                                                           |                                                     |                                                   |                         |              |
| Sesidence   Sent County   S76   14,4                                                                                                                                                                                                                                                                                                                                                                                                                                                                                                                                                                                                                                                                                                                                                                                                                                                                                                                                                                                                                                                                                                                                                                                                                                                                                                                                                                                                                                                                                                                                                                                                                                                                                                                                                                                                                                                                                                                                                                                                                                                                                           |                                                     |                                                   |                         |              |
| New Castle County   2427   60.8                                                                                                                                                                                                                                                                                                                                                                                                                                                                                                                                                                                                                                                                                                                                                                                                                                                                                                                                                                                                                                                                                                                                                                                                                                                                                                                                                                                                                                                                                                                                                                                                                                                                                                                                                                                                                                                                                                                                                                                                                                                                                                |                                                     |                                                   | 0000                    | 100.0        |
| New Castle County   2427   60.8                                                                                                                                                                                                                                                                                                                                                                                                                                                                                                                                                                                                                                                                                                                                                                                                                                                                                                                                                                                                                                                                                                                                                                                                                                                                                                                                                                                                                                                                                                                                                                                                                                                                                                                                                                                                                                                                                                                                                                                                                                                                                                | Kent County                                         |                                                   | 576                     | 14.4         |
| Outside Wilmington Metro Area         1092         27.3%           Sussex County         958         24.0           Unknown         32         0.8           Total         3993         100.0           Age at Diagnoses         51         1.3           <13 1-19                                                                                                                                                                                                                                                                                                                                                                                                                                                                                                                                                                                                                                                                                                                                                                                                                                                                                                                                                                                                                                                                                                                                                                                                                                                                                                                                                                                                                                                                                                                                                                                                                                                                                                                                                                                                                                                             | •                                                   |                                                   | 2427                    | 60.8         |
| Sussex County Unknown  32 0.8 Total 3993 100.0  Age at Diagnoses                                                                                                                                                                                                                                                                                                                                                                                                                                                                                                                                                                                                                                                                                                                                                                                                                                                                                                                                                                                                                                                                                                                                                                                                                                                                                                                                                                                                                                                                                                                                                                                                                                                                                                                                                                                                                                                                                                                                                                                                                                                               | •                                                   | 1335                                              | 33.4%                   | 6            |
| Unknown Total 3993 100.0  Age at Diagnoses                                                                                                                                                                                                                                                                                                                                                                                                                                                                                                                                                                                                                                                                                                                                                                                                                                                                                                                                                                                                                                                                                                                                                                                                                                                                                                                                                                                                                                                                                                                                                                                                                                                                                                                                                                                                                                                                                                                                                                                                                                                                                     | Outside Wilmington Metro Area                       | 1092                                              | 27.3%                   | 6            |
| Total   3993   100.0                                                                                                                                                                                                                                                                                                                                                                                                                                                                                                                                                                                                                                                                                                                                                                                                                                                                                                                                                                                                                                                                                                                                                                                                                                                                                                                                                                                                                                                                                                                                                                                                                                                                                                                                                                                                                                                                                                                                                                                                                                                                                                           | Sussex County                                       |                                                   | 958                     | 24.0         |
| Age at Diagnoses                                                                                                                                                                                                                                                                                                                                                                                                                                                                                                                                                                                                                                                                                                                                                                                                                                                                                                                                                                                                                                                                                                                                                                                                                                                                                                                                                                                                                                                                                                                                                                                                                                                                                                                                                                                                                                                                                                                                                                                                                                                                                                               | Unknown                                             |                                                   | 32                      | 0.8          |
| 13                                                                                                                                                                                                                                                                                                                                                                                                                                                                                                                                                                                                                                                                                                                                                                                                                                                                                                                                                                                                                                                                                                                                                                                                                                                                                                                                                                                                                                                                                                                                                                                                                                                                                                                                                                                                                                                                                                                                                                                                                                                                                                                             | Total                                               |                                                   | 3993                    | 100.0        |
| 13-19 158 4.0 20-29 1137 28.5 30-39 1298 32.5 40-49 879 22.0 50-4 470 11.8 Total 3993 100.0 Race/Ethnicity Hispanic - All races 357 8.9 Black 2247 51.4 Black 2247 31.4 Total 3993 100.0 Mode of Exposure in Adult Cases  MSM 1741 43.6 IDU 502 12.6 MSM/IDU 161 4.0 Heterosexual contact w/IDU 170 4.3 Heterosexual contact Transfusion/transplant recipient 4 0.1 Risk not reported/other 229 5.7 Pediatric Exposure in Pediatric³ Cases  Mode of Exposure in Pediatric³ Cases  Mother with/at risk for infection 43 84.3 Receipt of blood transfusion or tissue 0 0.0 Hemophillia/Coagulation Disorder 1 2.0 Other/risk not reported 7 1.3.7 Total 51 100.0  1**Living** data includes anyone living in Delaware with HIV regardless of current stage  2*Other includes Asian, Pacific Islander, American Indian, Alaskan Native or Multi-racial.  3*Pediatric cases are individuals <13 years of age.  Approximately 24% of HIV diagnosed persons living in Delaware were initially diagnosed in                                                                                                                                                                                                                                                                                                                                                                                                                                                                                                                                                                                                                                                                                                                               | Age at Diagnoses                                    |                                                   |                         |              |
| 20-29                                                                                                                                                                                                                                                                                                                                                                                                                                                                                                                                                                                                                                                                                                                                                                                                                                                                                                                                                                                                                                                                                                                                                                                                                                                                                                                                                                                                                                                                                                                                                                                                                                                                                                                                                                                                                                                                                                                                                                                                                                                                                                                          |                                                     |                                                   | 51                      | 1.3          |
| 30-39 40-49 879 22.0 50+ 470 11.8 Total 3993 100.0 Race/Ethnicity                                                                                                                                                                                                                                                                                                                                                                                                                                                                                                                                                                                                                                                                                                                                                                                                                                                                                                                                                                                                                                                                                                                                                                                                                                                                                                                                                                                                                                                                                                                                                                                                                                                                                                                                                                                                                                                                                                                                                                                                                                                              |                                                     |                                                   |                         |              |
| A0-49                                                                                                                                                                                                                                                                                                                                                                                                                                                                                                                                                                                                                                                                                                                                                                                                                                                                                                                                                                                                                                                                                                                                                                                                                                                                                                                                                                                                                                                                                                                                                                                                                                                                                                                                                                                                                                                                                                                                                                                                                                                                                                                          | <del></del>                                         |                                                   |                         |              |
| Total   3993   100.0                                                                                                                                                                                                                                                                                                                                                                                                                                                                                                                                                                                                                                                                                                                                                                                                                                                                                                                                                                                                                                                                                                                                                                                                                                                                                                                                                                                                                                                                                                                                                                                                                                                                                                                                                                                                                                                                                                                                                                                                                                                                                                           |                                                     |                                                   |                         |              |
| Total   3993   100.0                                                                                                                                                                                                                                                                                                                                                                                                                                                                                                                                                                                                                                                                                                                                                                                                                                                                                                                                                                                                                                                                                                                                                                                                                                                                                                                                                                                                                                                                                                                                                                                                                                                                                                                                                                                                                                                                                                                                                                                                                                                                                                           |                                                     |                                                   |                         |              |
| Hispanic - All races   357   8.9                                                                                                                                                                                                                                                                                                                                                                                                                                                                                                                                                                                                                                                                                                                                                                                                                                                                                                                                                                                                                                                                                                                                                                                                                                                                                                                                                                                                                                                                                                                                                                                                                                                                                                                                                                                                                                                                                                                                                                                                                                                                                               |                                                     |                                                   |                         |              |
| Hispanic - All races   357   8.9                                                                                                                                                                                                                                                                                                                                                                                                                                                                                                                                                                                                                                                                                                                                                                                                                                                                                                                                                                                                                                                                                                                                                                                                                                                                                                                                                                                                                                                                                                                                                                                                                                                                                                                                                                                                                                                                                                                                                                                                                                                                                               |                                                     |                                                   | 3993                    | 100.0        |
| White         1255         31.4           Black         2247         56.3           Other²         134         3.4           Total         3993         100.0           Mode of Exposure in Adult Cases         1741         43.6           IDU         502         12.6           MSM/IDU         161         4.0           Heterosexual contact w/IDU         170         4.3           Heterosexual contact         1135         28.4           Transfusion/transplant recipient         4         0.1           Risk not reported/other         229         5.7           Pediatric Exposure         51         1.3           Total         3993         100.0           Mode of Exposure in Pediatric³ Cases         84.3           Mother with/at risk for infection         43         84.3           Receipt of blood transfusion or tissue         0         0.0           Hemophillia/Coagulation Disorder         1         2.0           Other/risk not reported         7         13.7           Total         51         100.0           1**Living** data includes anyone living in Delaware with HIV regardless of current stage         2           Other includes Asian, Pacific Islande                                                                                                                                                                                                                                                                                                                                                                                                                                                                                                                                                                                                                                                                                                                                                                                                                                                                                                                      | ·                                                   |                                                   | 357                     | 8.9          |
| 134   3.4   3.4   3.4   3.4   3.4   3.4   3.4   3.4   3.4   3.4   3.4   3.4   3.4   3.4   3.4   3.4   3.4   3.4   3.4   3.5   3.5   3.5   3.5   3.5   3.5   3.5   3.5   3.5   3.5   3.5   3.5   3.5   3.5   3.5   3.5   3.5   3.5   3.5   3.5   3.5   3.5   3.5   3.5   3.5   3.5   3.5   3.5   3.5   3.5   3.5   3.5   3.5   3.5   3.5   3.5   3.5   3.5   3.5   3.5   3.5   3.5   3.5   3.5   3.5   3.5   3.5   3.5   3.5   3.5   3.5   3.5   3.5   3.5   3.5   3.5   3.5   3.5   3.5   3.5   3.5   3.5   3.5   3.5   3.5   3.5   3.5   3.5   3.5   3.5   3.5   3.5   3.5   3.5   3.5   3.5   3.5   3.5   3.5   3.5   3.5   3.5   3.5   3.5   3.5   3.5   3.5   3.5   3.5   3.5   3.5   3.5   3.5   3.5   3.5   3.5   3.5   3.5   3.5   3.5   3.5   3.5   3.5   3.5   3.5   3.5   3.5   3.5   3.5   3.5   3.5   3.5   3.5   3.5   3.5   3.5   3.5   3.5   3.5   3.5   3.5   3.5   3.5   3.5   3.5   3.5   3.5   3.5   3.5   3.5   3.5   3.5   3.5   3.5   3.5   3.5   3.5   3.5   3.5   3.5   3.5   3.5   3.5   3.5   3.5   3.5   3.5   3.5   3.5   3.5   3.5   3.5   3.5   3.5   3.5   3.5   3.5   3.5   3.5   3.5   3.5   3.5   3.5   3.5   3.5   3.5   3.5   3.5   3.5   3.5   3.5   3.5   3.5   3.5   3.5   3.5   3.5   3.5   3.5   3.5   3.5   3.5   3.5   3.5   3.5   3.5   3.5   3.5   3.5   3.5   3.5   3.5   3.5   3.5   3.5   3.5   3.5   3.5   3.5   3.5   3.5   3.5   3.5   3.5   3.5   3.5   3.5   3.5   3.5   3.5   3.5   3.5   3.5   3.5   3.5   3.5   3.5   3.5   3.5   3.5   3.5   3.5   3.5   3.5   3.5   3.5   3.5   3.5   3.5   3.5   3.5   3.5   3.5   3.5   3.5   3.5   3.5   3.5   3.5   3.5   3.5   3.5   3.5   3.5   3.5   3.5   3.5   3.5   3.5   3.5   3.5   3.5   3.5   3.5   3.5   3.5   3.5   3.5   3.5   3.5   3.5   3.5   3.5   3.5   3.5   3.5   3.5   3.5   3.5   3.5   3.5   3.5   3.5   3.5   3.5   3.5   3.5   3.5   3.5   3.5   3.5   3.5   3.5   3.5   3.5   3.5   3.5   3.5   3.5   3.5   3.5   3.5   3.5   3.5   3.5   3.5   3.5   3.5   3.5   3.5   3.5   3.5   3.5   3.5   3.5   3.5   3.5   3.5   3.5   3.5   3.5   3.5   3.5   3.5   3.5   3.5   3.5   3.5   3.5   3.5   3.5    | ·                                                   |                                                   | 1255                    | 31.4         |
| Mode of Exposure in Adult Cases                                                                                                                                                                                                                                                                                                                                                                                                                                                                                                                                                                                                                                                                                                                                                                                                                                                                                                                                                                                                                                                                                                                                                                                                                                                                                                                                                                                                                                                                                                                                                                                                                                                                                                                                                                                                                                                                                                                                                                                                                                                                                                | Black                                               |                                                   | 2247                    | 56.3         |
| MSM                                                                                                                                                                                                                                                                                                                                                                                                                                                                                                                                                                                                                                                                                                                                                                                                                                                                                                                                                                                                                                                                                                                                                                                                                                                                                                                                                                                                                                                                                                                                                                                                                                                                                                                                                                                                                                                                                                                                                                                                                                                                                                                            | Other <sup>2</sup>                                  |                                                   | 134                     | 3.4          |
| MSM                                                                                                                                                                                                                                                                                                                                                                                                                                                                                                                                                                                                                                                                                                                                                                                                                                                                                                                                                                                                                                                                                                                                                                                                                                                                                                                                                                                                                                                                                                                                                                                                                                                                                                                                                                                                                                                                                                                                                                                                                                                                                                                            | Total                                               |                                                   | 3993                    | 100.0        |
| SO2                                                                                                                                                                                                                                                                                                                                                                                                                                                                                                                                                                                                                                                                                                                                                                                                                                                                                                                                                                                                                                                                                                                                                                                                                                                                                                                                                                                                                                                                                                                                                                                                                                                                                                                                                                                                                                                                                                                                                                                                                                                                                                                            |                                                     |                                                   |                         |              |
| MSM/IDU         161         4.0           Heterosexual contact w/IDU         170         4.3           Heterosexual contact         1135         28.4           Transfusion/transplant recipient         4         0.1           Risk not reported/other         229         5.7           Pediatric Exposure         51         1.3           Total         3993         100.0           Mode of Exposure in Pediatric³ Cases         84.3           Mother with/at risk for infection         43         84.3           Receipt of blood transfusion or tissue         0         0.0           Hemophillia/Coagulation Disorder         1         2.0           Other/risk not reported         7         13.7           Total         51         100.0           1"Living" data includes anyone living in Delaware with HIV regardless of current stage         2 Other includes Asian, Pacific Islander, American Indian, Alaskan Native or Multi-racial.           3 Pediatric cases are individuals <13 years of age.                                                                                                                                                                                                                                                                                                                                                                                                                                                                                                                                                                                                                                                                                                                                                                                                                                                                                                                                                                                                                                                                                                    |                                                     |                                                   |                         |              |
| Heterosexual contact w/IDU                                                                                                                                                                                                                                                                                                                                                                                                                                                                                                                                                                                                                                                                                                                                                                                                                                                                                                                                                                                                                                                                                                                                                                                                                                                                                                                                                                                                                                                                                                                                                                                                                                                                                                                                                                                                                                                                                                                                                                                                                                                                                                     |                                                     |                                                   |                         | 12.6         |
| Heterosexual contact                                                                                                                                                                                                                                                                                                                                                                                                                                                                                                                                                                                                                                                                                                                                                                                                                                                                                                                                                                                                                                                                                                                                                                                                                                                                                                                                                                                                                                                                                                                                                                                                                                                                                                                                                                                                                                                                                                                                                                                                                                                                                                           |                                                     |                                                   |                         |              |
| Transfusion/transplant recipient Risk not reported/other Pediatric Exposure Fotal Total  Mode of Exposure in Pediatric³ Cases  Mother with/at risk for infection Receipt of blood transfusion or tissue Hemophillia/Coagulation Disorder Other/risk not reported Total  Tota |                                                     |                                                   |                         |              |
| Risk not reported/other 229 5.7 Pediatric Exposure 51 1.3 Total 3993 100.0  Mode of Exposure in Pediatric³ Cases  Mother with/at risk for infection 43 84.3 Receipt of blood transfusion or tissue 0 0.0 Hemophillia/Coagulation Disorder 1 2.0 Other/risk not reported 7 13.7 Total 51 100.0  ¹"Living" data includes anyone living in Delaware with HIV regardless of current stage  ² Other includes Asian, Pacific Islander, American Indian, Alaskan Native or Multi-racial.  ³ Pediatric cases are individuals <13 years of age.  Approximately 24% of HIV diagnosed persons living in Delaware were initially diagnosed in                                                                                                                                                                                                                                                                                                                                                                                                                                                                                                                                                                                                                                                                                                                                                                                                                                                                                                                                                                                                                                                                                                                                                                                                                                                                                                                                                                                                                                                                                              |                                                     |                                                   |                         |              |
| Pediatric Exposure 51 1.3  Total 3993 100.0  Mode of Exposure in Pediatric³ Cases  Mother with/at risk for infection 43 84.3  Receipt of blood transfusion or tissue 0 0.0  Hemophillia/Coagulation Disorder 1 2.0  Other/risk not reported 7 13.7  Total 51 100.0  ¹"Living" data includes anyone living in Delaware with HIV regardless of current stage  ² Other includes Asian, Pacific Islander, American Indian, Alaskan Native or Multi-racial.  ³ Pediatric cases are individuals <13 years of age.  Approximately 24% of HIV diagnosed persons living in Delaware were initially diagnosed in                                                                                                                                                                                                                                                                                                                                                                                                                                                                                                                                                                                                                                                                                                                                                                                                                                                                                                                                                                                                                                                                                                                                                                                                                                                                                                                                                                                                                                                                                                                         | · · ·                                               |                                                   | · ·                     |              |
| Total 3993 100.0  Mode of Exposure in Pediatric³ Cases  Mother with/at risk for infection 43 84.3  Receipt of blood transfusion or tissue 0 0.0  Hemophillia/Coagulation Disorder 1 2.0  Other/risk not reported 7 13.7  Total 51 100.0   1"Living" data includes anyone living in Delaware with HIV regardless of current stage  2 Other includes Asian, Pacific Islander, American Indian, Alaskan Native or Multi-racial.  3 Pediatric cases are individuals <13 years of age.  Approximately 24% of HIV diagnosed persons living in Delaware were initially diagnosed in                                                                                                                                                                                                                                                                                                                                                                                                                                                                                                                                                                                                                                                                                                                                                                                                                                                                                                                                                                                                                                                                                                                                                                                                                                                                                                                                                                                                                                                                                                                                                   | •                                                   |                                                   | _1                      |              |
| Mode of Exposure in Pediatric³ Cases  Mother with/at risk for infection 43 84.3  Receipt of blood transfusion or tissue 0 0.0  Hemophillia/Coagulation Disorder 1 2.0  Other/risk not reported 7 13.7  Total 51 100.0  ¹"Living" data includes anyone living in Delaware with HIV regardless of current stage  ² Other includes Asian, Pacific Islander, American Indian, Alaskan Native or Multi-racial.  ³ Pediatric cases are individuals <13 years of age.  Approximately 24% of HIV diagnosed persons living in Delaware were initially diagnosed in                                                                                                                                                                                                                                                                                                                                                                                                                                                                                                                                                                                                                                                                                                                                                                                                                                                                                                                                                                                                                                                                                                                                                                                                                                                                                                                                                                                                                                                                                                                                                                      | •                                                   |                                                   |                         |              |
| Mother with/at risk for infection  Receipt of blood transfusion or tissue  Hemophillia/Coagulation Disorder  Other/risk not reported  7  Total  1"Living" data includes anyone living in Delaware with HIV regardless of current stage  2 Other includes Asian, Pacific Islander, American Indian, Alaskan Native or Multi-racial.  3 Pediatric cases are individuals <13 years of age.  Approximately 24% of HIV diagnosed persons living in Delaware were initially diagnosed in                                                                                                                                                                                                                                                                                                                                                                                                                                                                                                                                                                                                                                                                                                                                                                                                                                                                                                                                                                                                                                                                                                                                                                                                                                                                                                                                                                                                                                                                                                                                                                                                                                             |                                                     |                                                   | 2200                    | 100.0        |
| Receipt of blood transfusion or tissue 0 0.0 Hemophillia/Coagulation Disorder 1 2.0 Other/risk not reported 7 13.7 Total 51 100.0  1"Living" data includes anyone living in Delaware with HIV regardless of current stage  2 Other includes Asian, Pacific Islander, American Indian, Alaskan Native or Multi-racial.  3 Pediatric cases are individuals <13 years of age.  Approximately 24% of HIV diagnosed persons living in Delaware were initially diagnosed in                                                                                                                                                                                                                                                                                                                                                                                                                                                                                                                                                                                                                                                                                                                                                                                                                                                                                                                                                                                                                                                                                                                                                                                                                                                                                                                                                                                                                                                                                                                                                                                                                                                          |                                                     | _                                                 | 43                      | 8/1/2        |
| Hemophillia/Coagulation Disorder  Other/risk not reported  7 13.7  Total  1"Living" data includes anyone living in Delaware with HIV regardless of current stage  2 Other includes Asian, Pacific Islander, American Indian, Alaskan Native or Multi-racial.  3 Pediatric cases are individuals <13 years of age.  Approximately 24% of HIV diagnosed persons living in Delaware were initially diagnosed in                                                                                                                                                                                                                                                                                                                                                                                                                                                                                                                                                                                                                                                                                                                                                                                                                                                                                                                                                                                                                                                                                                                                                                                                                                                                                                                                                                                                                                                                                                                                                                                                                                                                                                                   |                                                     |                                                   |                         |              |
| Other/risk not reported 7 13.7  Total 51 100.0  **Living** data includes anyone living in Delaware with HIV regardless of current stage  **2 Other includes Asian, Pacific Islander, American Indian, Alaskan Native or Multi-racial.  **3 Pediatric cases are individuals <13 years of age.  Approximately 24% of HIV diagnosed persons living in Delaware were initially diagnosed in                                                                                                                                                                                                                                                                                                                                                                                                                                                                                                                                                                                                                                                                                                                                                                                                                                                                                                                                                                                                                                                                                                                                                                                                                                                                                                                                                                                                                                                                                                                                                                                                                                                                                                                                        | •                                                   |                                                   |                         | 2.0          |
| Total 51 100.0  1"Living" data includes anyone living in Delaware with HIV regardless of current stage  2 Other includes Asian, Pacific Islander, American Indian, Alaskan Native or Multi-racial.  3 Pediatric cases are individuals <13 years of age.  Approximately 24% of HIV diagnosed persons living in Delaware were initially diagnosed in                                                                                                                                                                                                                                                                                                                                                                                                                                                                                                                                                                                                                                                                                                                                                                                                                                                                                                                                                                                                                                                                                                                                                                                                                                                                                                                                                                                                                                                                                                                                                                                                                                                                                                                                                                             |                                                     |                                                   |                         | 13.7         |
| Other includes Asian, Pacific Islander, American Indian, Alaskan Native or Multi-racial. <sup>3</sup> Pediatric cases are individuals <13 years of age. Approximately 24% of HIV diagnosed persons living in Delaware were initially diagnosed in                                                                                                                                                                                                                                                                                                                                                                                                                                                                                                                                                                                                                                                                                                                                                                                                                                                                                                                                                                                                                                                                                                                                                                                                                                                                                                                                                                                                                                                                                                                                                                                                                                                                                                                                                                                                                                                                              | •                                                   |                                                   | 51                      | 100.0        |
| Other includes Asian, Pacific Islander, American Indian, Alaskan Native or Multi-racial. <sup>3</sup> Pediatric cases are individuals <13 years of age. Approximately 24% of HIV diagnosed persons living in Delaware were initially diagnosed in                                                                                                                                                                                                                                                                                                                                                                                                                                                                                                                                                                                                                                                                                                                                                                                                                                                                                                                                                                                                                                                                                                                                                                                                                                                                                                                                                                                                                                                                                                                                                                                                                                                                                                                                                                                                                                                                              | <sup>1</sup> "Living" data includes anyone living i | n Delaware with HIV re                            | egardless of current st | tage         |
| <sup>3</sup> Pediatric cases are individuals <13 years of age.  Approximately 24% of HIV diagnosed persons living in Delaware were initially diagnosed in                                                                                                                                                                                                                                                                                                                                                                                                                                                                                                                                                                                                                                                                                                                                                                                                                                                                                                                                                                                                                                                                                                                                                                                                                                                                                                                                                                                                                                                                                                                                                                                                                                                                                                                                                                                                                                                                                                                                                                      |                                                     |                                                   | •                       | •            |
| Approximately 24% of HIV diagnosed persons living in Delaware were initially diagnosed in                                                                                                                                                                                                                                                                                                                                                                                                                                                                                                                                                                                                                                                                                                                                                                                                                                                                                                                                                                                                                                                                                                                                                                                                                                                                                                                                                                                                                                                                                                                                                                                                                                                                                                                                                                                                                                                                                                                                                                                                                                      |                                                     |                                                   |                         |              |
|                                                                                                                                                                                                                                                                                                                                                                                                                                                                                                                                                                                                                                                                                                                                                                                                                                                                                                                                                                                                                                                                                                                                                                                                                                                                                                                                                                                                                                                                                                                                                                                                                                                                                                                                                                                                                                                                                                                                                                                                                                                                                                                                |                                                     |                                                   |                         | diagnosed in |