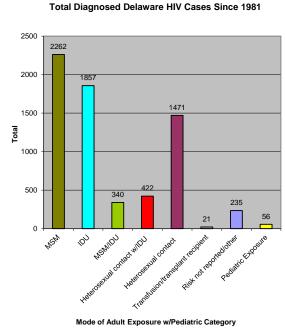

| New Castle County       2427       60.8         Wilmington Metro Area       1335       33.4%         Outside Wilmington Metro Area       1092       27.3%         Sussex County       958       24.0         Unknown       32       0.8         Total       3993       100.0         Age at Diagnoses                                                                                                                                                                                                                                                                                                                                                                                                                                                                                                                                                                                                                                                                                                                                                                                                                                                                                                                                                                                                                                                                                                                                                                                                                                                                                                                                                                                                                                                                                                                                                                                                                                                                                                                                                                                                                          | Exposure Category                                   | osure Category Living in DE With HIV (All Stages) |                         |              |
|--------------------------------------------------------------------------------------------------------------------------------------------------------------------------------------------------------------------------------------------------------------------------------------------------------------------------------------------------------------------------------------------------------------------------------------------------------------------------------------------------------------------------------------------------------------------------------------------------------------------------------------------------------------------------------------------------------------------------------------------------------------------------------------------------------------------------------------------------------------------------------------------------------------------------------------------------------------------------------------------------------------------------------------------------------------------------------------------------------------------------------------------------------------------------------------------------------------------------------------------------------------------------------------------------------------------------------------------------------------------------------------------------------------------------------------------------------------------------------------------------------------------------------------------------------------------------------------------------------------------------------------------------------------------------------------------------------------------------------------------------------------------------------------------------------------------------------------------------------------------------------------------------------------------------------------------------------------------------------------------------------------------------------------------------------------------------------------------------------------------------------|-----------------------------------------------------|---------------------------------------------------|-------------------------|--------------|
| Maile                                                                                                                                                                                                                                                                                                                                                                                                                                                                                                                                                                                                                                                                                                                                                                                                                                                                                                                                                                                                                                                                                                                                                                                                                                                                                                                                                                                                                                                                                                                                                                                                                                                                                                                                                                                                                                                                                                                                                                                                                                                                                                                          |                                                     | Num                                               | ber                     | Percent      |
| Female 1101 27.6 Total 3993 100.0 Residence  Kent County New Castle County New Cast  |                                                     |                                                   | 0000                    | 70.46        |
| Total   3993   100.0                                                                                                                                                                                                                                                                                                                                                                                                                                                                                                                                                                                                                                                                                                                                                                                                                                                                                                                                                                                                                                                                                                                                                                                                                                                                                                                                                                                                                                                                                                                                                                                                                                                                                                                                                                                                                                                                                                                                                                                                                                                                                                           |                                                     |                                                   |                         |              |
| Sesidence   Sent County   S76   14,4                                                                                                                                                                                                                                                                                                                                                                                                                                                                                                                                                                                                                                                                                                                                                                                                                                                                                                                                                                                                                                                                                                                                                                                                                                                                                                                                                                                                                                                                                                                                                                                                                                                                                                                                                                                                                                                                                                                                                                                                                                                                                           |                                                     |                                                   |                         |              |
| New Castle County   2427   60.8                                                                                                                                                                                                                                                                                                                                                                                                                                                                                                                                                                                                                                                                                                                                                                                                                                                                                                                                                                                                                                                                                                                                                                                                                                                                                                                                                                                                                                                                                                                                                                                                                                                                                                                                                                                                                                                                                                                                                                                                                                                                                                |                                                     |                                                   | 0000                    | 100.0        |
| New Castle County   2427   60.8                                                                                                                                                                                                                                                                                                                                                                                                                                                                                                                                                                                                                                                                                                                                                                                                                                                                                                                                                                                                                                                                                                                                                                                                                                                                                                                                                                                                                                                                                                                                                                                                                                                                                                                                                                                                                                                                                                                                                                                                                                                                                                | Kent County                                         |                                                   | 576                     | 14.4         |
| Outside Wilmington Metro Area         1092         27.3%           Sussex County         958         24.0           Unknown         32         0.8           Total         3993         100.0           Age at Diagnoses         51         1.3           <13 1-19                                                                                                                                                                                                                                                                                                                                                                                                                                                                                                                                                                                                                                                                                                                                                                                                                                                                                                                                                                                                                                                                                                                                                                                                                                                                                                                                                                                                                                                                                                                                                                                                                                                                                                                                                                                                                                                             | •                                                   |                                                   | 2427                    | 60.8         |
| Sussex County Unknown  32 0.8 Total 3993 100.0  Age at Diagnoses                                                                                                                                                                                                                                                                                                                                                                                                                                                                                                                                                                                                                                                                                                                                                                                                                                                                                                                                                                                                                                                                                                                                                                                                                                                                                                                                                                                                                                                                                                                                                                                                                                                                                                                                                                                                                                                                                                                                                                                                                                                               | •                                                   | 1335                                              | 33.4%                   | 6            |
| Unknown Total 3993 100.0  Age at Diagnoses                                                                                                                                                                                                                                                                                                                                                                                                                                                                                                                                                                                                                                                                                                                                                                                                                                                                                                                                                                                                                                                                                                                                                                                                                                                                                                                                                                                                                                                                                                                                                                                                                                                                                                                                                                                                                                                                                                                                                                                                                                                                                     | Outside Wilmington Metro Area                       | 1092                                              | 27.3%                   | 6            |
| Total   3993   100.0                                                                                                                                                                                                                                                                                                                                                                                                                                                                                                                                                                                                                                                                                                                                                                                                                                                                                                                                                                                                                                                                                                                                                                                                                                                                                                                                                                                                                                                                                                                                                                                                                                                                                                                                                                                                                                                                                                                                                                                                                                                                                                           | Sussex County                                       |                                                   | 958                     | 24.0         |
| Age at Diagnoses                                                                                                                                                                                                                                                                                                                                                                                                                                                                                                                                                                                                                                                                                                                                                                                                                                                                                                                                                                                                                                                                                                                                                                                                                                                                                                                                                                                                                                                                                                                                                                                                                                                                                                                                                                                                                                                                                                                                                                                                                                                                                                               | Unknown                                             |                                                   | 32                      | 0.8          |
| 13                                                                                                                                                                                                                                                                                                                                                                                                                                                                                                                                                                                                                                                                                                                                                                                                                                                                                                                                                                                                                                                                                                                                                                                                                                                                                                                                                                                                                                                                                                                                                                                                                                                                                                                                                                                                                                                                                                                                                                                                                                                                                                                             | Total                                               |                                                   | 3993                    | 100.0        |
| 13-19 158 4.0 20-29 1137 28.5 30-39 1298 32.5 40-49 879 22.0 50-4 470 11.8 Total 3993 100.0 Race/Ethnicity Hispanic - All races 357 8.9 Black 2247 51.4 Black 2247 31.4 Total 3993 100.0 Mode of Exposure in Adult Cases  MSM 1741 43.6 IDU 502 12.6 MSM/IDU 161 4.0 Heterosexual contact w/IDU 170 4.3 Heterosexual contact Transfusion/transplant recipient 4 0.1 Risk not reported/other 229 5.7 Pediatric Exposure in Pediatric³ Cases  Mode of Exposure in Pediatric³ Cases  Mother with/at risk for infection 43 84.3 Receipt of blood transfusion or tissue 0 0.0 Hemophillia/Coagulation Disorder 1 2.0 Other/risk not reported 7 1.3.7 Total 51 100.0  1**Living** data includes anyone living in Delaware with HIV regardless of current stage  2*Other includes Asian, Pacific Islander, American Indian, Alaskan Native or Multi-racial.  3*Pediatric cases are individuals <13 years of age.  Approximately 24% of HIV diagnosed persons living in Delaware were initially diagnosed in                                                                                                                                                                                                                                                                                                                                                                                                                                                                                                                                                                                                                                                                                                                               | Age at Diagnoses                                    |                                                   |                         |              |
| 20-29                                                                                                                                                                                                                                                                                                                                                                                                                                                                                                                                                                                                                                                                                                                                                                                                                                                                                                                                                                                                                                                                                                                                                                                                                                                                                                                                                                                                                                                                                                                                                                                                                                                                                                                                                                                                                                                                                                                                                                                                                                                                                                                          |                                                     |                                                   | 51                      | 1.3          |
| 30-39 40-49 879 22.0 50+ 470 11.8 Total 3993 100.0 Race/Ethnicity                                                                                                                                                                                                                                                                                                                                                                                                                                                                                                                                                                                                                                                                                                                                                                                                                                                                                                                                                                                                                                                                                                                                                                                                                                                                                                                                                                                                                                                                                                                                                                                                                                                                                                                                                                                                                                                                                                                                                                                                                                                              |                                                     |                                                   |                         |              |
| A0-49                                                                                                                                                                                                                                                                                                                                                                                                                                                                                                                                                                                                                                                                                                                                                                                                                                                                                                                                                                                                                                                                                                                                                                                                                                                                                                                                                                                                                                                                                                                                                                                                                                                                                                                                                                                                                                                                                                                                                                                                                                                                                                                          | <del></del>                                         |                                                   |                         |              |
| Total   3993   100.0                                                                                                                                                                                                                                                                                                                                                                                                                                                                                                                                                                                                                                                                                                                                                                                                                                                                                                                                                                                                                                                                                                                                                                                                                                                                                                                                                                                                                                                                                                                                                                                                                                                                                                                                                                                                                                                                                                                                                                                                                                                                                                           |                                                     |                                                   |                         |              |
| Total   3993   100.0                                                                                                                                                                                                                                                                                                                                                                                                                                                                                                                                                                                                                                                                                                                                                                                                                                                                                                                                                                                                                                                                                                                                                                                                                                                                                                                                                                                                                                                                                                                                                                                                                                                                                                                                                                                                                                                                                                                                                                                                                                                                                                           |                                                     |                                                   |                         |              |
| Hispanic - All races   357   8.9                                                                                                                                                                                                                                                                                                                                                                                                                                                                                                                                                                                                                                                                                                                                                                                                                                                                                                                                                                                                                                                                                                                                                                                                                                                                                                                                                                                                                                                                                                                                                                                                                                                                                                                                                                                                                                                                                                                                                                                                                                                                                               |                                                     |                                                   |                         |              |
| Hispanic - All races   357   8.9                                                                                                                                                                                                                                                                                                                                                                                                                                                                                                                                                                                                                                                                                                                                                                                                                                                                                                                                                                                                                                                                                                                                                                                                                                                                                                                                                                                                                                                                                                                                                                                                                                                                                                                                                                                                                                                                                                                                                                                                                                                                                               |                                                     |                                                   | 3993                    | 100.0        |
| White         1255         31.4           Black         2247         56.3           Other²         134         3.4           Total         3993         100.0           Mode of Exposure in Adult Cases         1741         43.6           IDU         502         12.6           MSM/IDU         161         4.0           Heterosexual contact w/IDU         170         4.3           Heterosexual contact         1135         28.4           Transfusion/transplant recipient         4         0.1           Risk not reported/other         229         5.7           Pediatric Exposure         51         1.3           Total         3993         100.0           Mode of Exposure in Pediatric³ Cases         84.3           Mother with/at risk for infection         43         84.3           Receipt of blood transfusion or tissue         0         0.0           Hemophillia/Coagulation Disorder         1         2.0           Other/risk not reported         7         13.7           Total         51         100.0           1**Living** data includes anyone living in Delaware with HIV regardless of current stage         2           Other includes Asian, Pacific Islande                                                                                                                                                                                                                                                                                                                                                                                                                                                                                                                                                                                                                                                                                                                                                                                                                                                                                                                      | ·                                                   |                                                   | 357                     | 8.9          |
| 134   3.4   3.4   3.4   3.4   3.4   3.4   3.4   3.4   3.4   3.4   3.4   3.4   3.4   3.4   3.4   3.4   3.4   3.4   3.4   3.5   3.5   3.5   3.5   3.5   3.5   3.5   3.5   3.5   3.5   3.5   3.5   3.5   3.5   3.5   3.5   3.5   3.5   3.5   3.5   3.5   3.5   3.5   3.5   3.5   3.5   3.5   3.5   3.5   3.5   3.5   3.5   3.5   3.5   3.5   3.5   3.5   3.5   3.5   3.5   3.5   3.5   3.5   3.5   3.5   3.5   3.5   3.5   3.5   3.5   3.5   3.5   3.5   3.5   3.5   3.5   3.5   3.5   3.5   3.5   3.5   3.5   3.5   3.5   3.5   3.5   3.5   3.5   3.5   3.5   3.5   3.5   3.5   3.5   3.5   3.5   3.5   3.5   3.5   3.5   3.5   3.5   3.5   3.5   3.5   3.5   3.5   3.5   3.5   3.5   3.5   3.5   3.5   3.5   3.5   3.5   3.5   3.5   3.5   3.5   3.5   3.5   3.5   3.5   3.5   3.5   3.5   3.5   3.5   3.5   3.5   3.5   3.5   3.5   3.5   3.5   3.5   3.5   3.5   3.5   3.5   3.5   3.5   3.5   3.5   3.5   3.5   3.5   3.5   3.5   3.5   3.5   3.5   3.5   3.5   3.5   3.5   3.5   3.5   3.5   3.5   3.5   3.5   3.5   3.5   3.5   3.5   3.5   3.5   3.5   3.5   3.5   3.5   3.5   3.5   3.5   3.5   3.5   3.5   3.5   3.5   3.5   3.5   3.5   3.5   3.5   3.5   3.5   3.5   3.5   3.5   3.5   3.5   3.5   3.5   3.5   3.5   3.5   3.5   3.5   3.5   3.5   3.5   3.5   3.5   3.5   3.5   3.5   3.5   3.5   3.5   3.5   3.5   3.5   3.5   3.5   3.5   3.5   3.5   3.5   3.5   3.5   3.5   3.5   3.5   3.5   3.5   3.5   3.5   3.5   3.5   3.5   3.5   3.5   3.5   3.5   3.5   3.5   3.5   3.5   3.5   3.5   3.5   3.5   3.5   3.5   3.5   3.5   3.5   3.5   3.5   3.5   3.5   3.5   3.5   3.5   3.5   3.5   3.5   3.5   3.5   3.5   3.5   3.5   3.5   3.5   3.5   3.5   3.5   3.5   3.5   3.5   3.5   3.5   3.5   3.5   3.5   3.5   3.5   3.5   3.5   3.5   3.5   3.5   3.5   3.5   3.5   3.5   3.5   3.5   3.5   3.5   3.5   3.5   3.5   3.5   3.5   3.5   3.5   3.5   3.5   3.5   3.5   3.5   3.5   3.5   3.5   3.5   3.5   3.5   3.5   3.5   3.5   3.5   3.5   3.5   3.5   3.5   3.5   3.5   3.5   3.5   3.5   3.5   3.5   3.5   3.5   3.5   3.5   3.5   3.5   3.5   3.5   3.5   3.5   3.5   3.5   3.5   3.5   3.5   3.5    | ·                                                   |                                                   | 1255                    | 31.4         |
| Mode of Exposure in Adult Cases                                                                                                                                                                                                                                                                                                                                                                                                                                                                                                                                                                                                                                                                                                                                                                                                                                                                                                                                                                                                                                                                                                                                                                                                                                                                                                                                                                                                                                                                                                                                                                                                                                                                                                                                                                                                                                                                                                                                                                                                                                                                                                | Black                                               |                                                   | 2247                    | 56.3         |
| MSM                                                                                                                                                                                                                                                                                                                                                                                                                                                                                                                                                                                                                                                                                                                                                                                                                                                                                                                                                                                                                                                                                                                                                                                                                                                                                                                                                                                                                                                                                                                                                                                                                                                                                                                                                                                                                                                                                                                                                                                                                                                                                                                            | Other <sup>2</sup>                                  |                                                   | 134                     | 3.4          |
| MSM                                                                                                                                                                                                                                                                                                                                                                                                                                                                                                                                                                                                                                                                                                                                                                                                                                                                                                                                                                                                                                                                                                                                                                                                                                                                                                                                                                                                                                                                                                                                                                                                                                                                                                                                                                                                                                                                                                                                                                                                                                                                                                                            | Total                                               |                                                   | 3993                    | 100.0        |
| SO2                                                                                                                                                                                                                                                                                                                                                                                                                                                                                                                                                                                                                                                                                                                                                                                                                                                                                                                                                                                                                                                                                                                                                                                                                                                                                                                                                                                                                                                                                                                                                                                                                                                                                                                                                                                                                                                                                                                                                                                                                                                                                                                            |                                                     |                                                   |                         |              |
| MSM/IDU         161         4.0           Heterosexual contact w/IDU         170         4.3           Heterosexual contact         1135         28.4           Transfusion/transplant recipient         4         0.1           Risk not reported/other         229         5.7           Pediatric Exposure         51         1.3           Total         3993         100.0           Mode of Exposure in Pediatric³ Cases         84.3           Mother with/at risk for infection         43         84.3           Receipt of blood transfusion or tissue         0         0.0           Hemophillia/Coagulation Disorder         1         2.0           Other/risk not reported         7         13.7           Total         51         100.0           1"Living" data includes anyone living in Delaware with HIV regardless of current stage         2 Other includes Asian, Pacific Islander, American Indian, Alaskan Native or Multi-racial.           3 Pediatric cases are individuals <13 years of age.                                                                                                                                                                                                                                                                                                                                                                                                                                                                                                                                                                                                                                                                                                                                                                                                                                                                                                                                                                                                                                                                                                    |                                                     |                                                   |                         |              |
| Heterosexual contact w/IDU                                                                                                                                                                                                                                                                                                                                                                                                                                                                                                                                                                                                                                                                                                                                                                                                                                                                                                                                                                                                                                                                                                                                                                                                                                                                                                                                                                                                                                                                                                                                                                                                                                                                                                                                                                                                                                                                                                                                                                                                                                                                                                     |                                                     |                                                   |                         | 12.6         |
| Heterosexual contact                                                                                                                                                                                                                                                                                                                                                                                                                                                                                                                                                                                                                                                                                                                                                                                                                                                                                                                                                                                                                                                                                                                                                                                                                                                                                                                                                                                                                                                                                                                                                                                                                                                                                                                                                                                                                                                                                                                                                                                                                                                                                                           |                                                     |                                                   |                         |              |
| Transfusion/transplant recipient Risk not reported/other Pediatric Exposure Fotal Total  Mode of Exposure in Pediatric³ Cases  Mother with/at risk for infection Receipt of blood transfusion or tissue Hemophillia/Coagulation Disorder Other/risk not reported Total  Tota |                                                     |                                                   |                         |              |
| Risk not reported/other 229 5.7 Pediatric Exposure 51 1.3 Total 3993 100.0  Mode of Exposure in Pediatric³ Cases  Mother with/at risk for infection 43 84.3 Receipt of blood transfusion or tissue 0 0.0 Hemophillia/Coagulation Disorder 1 2.0 Other/risk not reported 7 13.7 Total 51 100.0  ¹"Living" data includes anyone living in Delaware with HIV regardless of current stage  ² Other includes Asian, Pacific Islander, American Indian, Alaskan Native or Multi-racial.  ³ Pediatric cases are individuals <13 years of age.  Approximately 24% of HIV diagnosed persons living in Delaware were initially diagnosed in                                                                                                                                                                                                                                                                                                                                                                                                                                                                                                                                                                                                                                                                                                                                                                                                                                                                                                                                                                                                                                                                                                                                                                                                                                                                                                                                                                                                                                                                                              |                                                     |                                                   |                         |              |
| Pediatric Exposure 51 1.3  Total 3993 100.0  Mode of Exposure in Pediatric³ Cases  Mother with/at risk for infection 43 84.3  Receipt of blood transfusion or tissue 0 0.0  Hemophillia/Coagulation Disorder 1 2.0  Other/risk not reported 7 13.7  Total 51 100.0  ¹"Living" data includes anyone living in Delaware with HIV regardless of current stage  ² Other includes Asian, Pacific Islander, American Indian, Alaskan Native or Multi-racial.  ³ Pediatric cases are individuals <13 years of age.  Approximately 24% of HIV diagnosed persons living in Delaware were initially diagnosed in                                                                                                                                                                                                                                                                                                                                                                                                                                                                                                                                                                                                                                                                                                                                                                                                                                                                                                                                                                                                                                                                                                                                                                                                                                                                                                                                                                                                                                                                                                                         | · · ·                                               |                                                   | · ·                     |              |
| Total 3993 100.0  Mode of Exposure in Pediatric³ Cases  Mother with/at risk for infection 43 84.3  Receipt of blood transfusion or tissue 0 0.0  Hemophillia/Coagulation Disorder 1 2.0  Other/risk not reported 7 13.7  Total 51 100.0   1"Living" data includes anyone living in Delaware with HIV regardless of current stage  2 Other includes Asian, Pacific Islander, American Indian, Alaskan Native or Multi-racial.  3 Pediatric cases are individuals <13 years of age.  Approximately 24% of HIV diagnosed persons living in Delaware were initially diagnosed in                                                                                                                                                                                                                                                                                                                                                                                                                                                                                                                                                                                                                                                                                                                                                                                                                                                                                                                                                                                                                                                                                                                                                                                                                                                                                                                                                                                                                                                                                                                                                   | •                                                   |                                                   | _1                      |              |
| Mode of Exposure in Pediatric³ Cases  Mother with/at risk for infection 43 84.3  Receipt of blood transfusion or tissue 0 0.0  Hemophillia/Coagulation Disorder 1 2.0  Other/risk not reported 7 13.7  Total 51 100.0  ¹"Living" data includes anyone living in Delaware with HIV regardless of current stage  ² Other includes Asian, Pacific Islander, American Indian, Alaskan Native or Multi-racial.  ³ Pediatric cases are individuals <13 years of age.  Approximately 24% of HIV diagnosed persons living in Delaware were initially diagnosed in                                                                                                                                                                                                                                                                                                                                                                                                                                                                                                                                                                                                                                                                                                                                                                                                                                                                                                                                                                                                                                                                                                                                                                                                                                                                                                                                                                                                                                                                                                                                                                      | •                                                   |                                                   |                         |              |
| Mother with/at risk for infection  Receipt of blood transfusion or tissue  Hemophillia/Coagulation Disorder  Other/risk not reported  7  Total  1"Living" data includes anyone living in Delaware with HIV regardless of current stage  2 Other includes Asian, Pacific Islander, American Indian, Alaskan Native or Multi-racial.  3 Pediatric cases are individuals <13 years of age.  Approximately 24% of HIV diagnosed persons living in Delaware were initially diagnosed in                                                                                                                                                                                                                                                                                                                                                                                                                                                                                                                                                                                                                                                                                                                                                                                                                                                                                                                                                                                                                                                                                                                                                                                                                                                                                                                                                                                                                                                                                                                                                                                                                                             |                                                     |                                                   | 2200                    | 100.0        |
| Receipt of blood transfusion or tissue 0 0.0 Hemophillia/Coagulation Disorder 1 2.0 Other/risk not reported 7 13.7 Total 51 100.0  1"Living" data includes anyone living in Delaware with HIV regardless of current stage  2 Other includes Asian, Pacific Islander, American Indian, Alaskan Native or Multi-racial.  3 Pediatric cases are individuals <13 years of age.  Approximately 24% of HIV diagnosed persons living in Delaware were initially diagnosed in                                                                                                                                                                                                                                                                                                                                                                                                                                                                                                                                                                                                                                                                                                                                                                                                                                                                                                                                                                                                                                                                                                                                                                                                                                                                                                                                                                                                                                                                                                                                                                                                                                                          |                                                     | _                                                 | 43                      | 8/1/2        |
| Hemophillia/Coagulation Disorder  Other/risk not reported  7 13.7  Total  1"Living" data includes anyone living in Delaware with HIV regardless of current stage  2 Other includes Asian, Pacific Islander, American Indian, Alaskan Native or Multi-racial.  3 Pediatric cases are individuals <13 years of age.  Approximately 24% of HIV diagnosed persons living in Delaware were initially diagnosed in                                                                                                                                                                                                                                                                                                                                                                                                                                                                                                                                                                                                                                                                                                                                                                                                                                                                                                                                                                                                                                                                                                                                                                                                                                                                                                                                                                                                                                                                                                                                                                                                                                                                                                                   |                                                     |                                                   |                         |              |
| Other/risk not reported 7 13.7  Total 51 100.0  **Living** data includes anyone living in Delaware with HIV regardless of current stage  **2 Other includes Asian, Pacific Islander, American Indian, Alaskan Native or Multi-racial.  **3 Pediatric cases are individuals <13 years of age.  Approximately 24% of HIV diagnosed persons living in Delaware were initially diagnosed in                                                                                                                                                                                                                                                                                                                                                                                                                                                                                                                                                                                                                                                                                                                                                                                                                                                                                                                                                                                                                                                                                                                                                                                                                                                                                                                                                                                                                                                                                                                                                                                                                                                                                                                                        | •                                                   |                                                   |                         | 2.0          |
| Total 51 100.0  1"Living" data includes anyone living in Delaware with HIV regardless of current stage  2 Other includes Asian, Pacific Islander, American Indian, Alaskan Native or Multi-racial.  3 Pediatric cases are individuals <13 years of age.  Approximately 24% of HIV diagnosed persons living in Delaware were initially diagnosed in                                                                                                                                                                                                                                                                                                                                                                                                                                                                                                                                                                                                                                                                                                                                                                                                                                                                                                                                                                                                                                                                                                                                                                                                                                                                                                                                                                                                                                                                                                                                                                                                                                                                                                                                                                             |                                                     |                                                   |                         | 13.7         |
| Other includes Asian, Pacific Islander, American Indian, Alaskan Native or Multi-racial. <sup>3</sup> Pediatric cases are individuals <13 years of age. Approximately 24% of HIV diagnosed persons living in Delaware were initially diagnosed in                                                                                                                                                                                                                                                                                                                                                                                                                                                                                                                                                                                                                                                                                                                                                                                                                                                                                                                                                                                                                                                                                                                                                                                                                                                                                                                                                                                                                                                                                                                                                                                                                                                                                                                                                                                                                                                                              | •                                                   |                                                   | 51                      | 100.0        |
| Other includes Asian, Pacific Islander, American Indian, Alaskan Native or Multi-racial. <sup>3</sup> Pediatric cases are individuals <13 years of age. Approximately 24% of HIV diagnosed persons living in Delaware were initially diagnosed in                                                                                                                                                                                                                                                                                                                                                                                                                                                                                                                                                                                                                                                                                                                                                                                                                                                                                                                                                                                                                                                                                                                                                                                                                                                                                                                                                                                                                                                                                                                                                                                                                                                                                                                                                                                                                                                                              | <sup>1</sup> "Living" data includes anyone living i | n Delaware with HIV re                            | egardless of current st | tage         |
| <sup>3</sup> Pediatric cases are individuals <13 years of age.  Approximately 24% of HIV diagnosed persons living in Delaware were initially diagnosed in                                                                                                                                                                                                                                                                                                                                                                                                                                                                                                                                                                                                                                                                                                                                                                                                                                                                                                                                                                                                                                                                                                                                                                                                                                                                                                                                                                                                                                                                                                                                                                                                                                                                                                                                                                                                                                                                                                                                                                      |                                                     |                                                   | •                       | •            |
| Approximately 24% of HIV diagnosed persons living in Delaware were initially diagnosed in                                                                                                                                                                                                                                                                                                                                                                                                                                                                                                                                                                                                                                                                                                                                                                                                                                                                                                                                                                                                                                                                                                                                                                                                                                                                                                                                                                                                                                                                                                                                                                                                                                                                                                                                                                                                                                                                                                                                                                                                                                      |                                                     |                                                   |                         |              |
|                                                                                                                                                                                                                                                                                                                                                                                                                                                                                                                                                                                                                                                                                                                                                                                                                                                                                                                                                                                                                                                                                                                                                                                                                                                                                                                                                                                                                                                                                                                                                                                                                                                                                                                                                                                                                                                                                                                                                                                                                                                                                                                                |                                                     |                                                   |                         | diagnosed in |