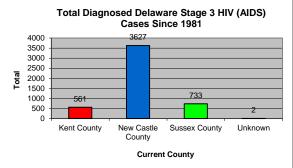

| New Castle County       2427       60.8         Wilmington Metro Area       1335       33.4%         Outside Wilmington Metro Area       1092       27.3%         Sussex County       958       24.0         Unknown       32       0.8         Total       3993       100.0         Age at Diagnoses                                                                                                                                                                                                                                                                                                                                                                                                                                                                                                                                                                                                                                                                                                                                                                                                                                                                                                                                                                                                                                                                                                                                                                                                                                                                                                                                                                                                                                                                                                                                                                                                                                                                                                                                                                                                                          | Exposure Category                                   | osure Category Living in DE With HIV (All Stages) |                         |              |
|--------------------------------------------------------------------------------------------------------------------------------------------------------------------------------------------------------------------------------------------------------------------------------------------------------------------------------------------------------------------------------------------------------------------------------------------------------------------------------------------------------------------------------------------------------------------------------------------------------------------------------------------------------------------------------------------------------------------------------------------------------------------------------------------------------------------------------------------------------------------------------------------------------------------------------------------------------------------------------------------------------------------------------------------------------------------------------------------------------------------------------------------------------------------------------------------------------------------------------------------------------------------------------------------------------------------------------------------------------------------------------------------------------------------------------------------------------------------------------------------------------------------------------------------------------------------------------------------------------------------------------------------------------------------------------------------------------------------------------------------------------------------------------------------------------------------------------------------------------------------------------------------------------------------------------------------------------------------------------------------------------------------------------------------------------------------------------------------------------------------------------|-----------------------------------------------------|---------------------------------------------------|-------------------------|--------------|
| Maile                                                                                                                                                                                                                                                                                                                                                                                                                                                                                                                                                                                                                                                                                                                                                                                                                                                                                                                                                                                                                                                                                                                                                                                                                                                                                                                                                                                                                                                                                                                                                                                                                                                                                                                                                                                                                                                                                                                                                                                                                                                                                                                          |                                                     | Num                                               | ber                     | Percent      |
| Female 1101 27.6 Total 3993 100.0 Residence  Kent County New Castle County New Cast  |                                                     |                                                   | 0000                    | 70.46        |
| Total   3993   100.0                                                                                                                                                                                                                                                                                                                                                                                                                                                                                                                                                                                                                                                                                                                                                                                                                                                                                                                                                                                                                                                                                                                                                                                                                                                                                                                                                                                                                                                                                                                                                                                                                                                                                                                                                                                                                                                                                                                                                                                                                                                                                                           |                                                     |                                                   |                         |              |
| Sesidence   Sent County   S76   14,4                                                                                                                                                                                                                                                                                                                                                                                                                                                                                                                                                                                                                                                                                                                                                                                                                                                                                                                                                                                                                                                                                                                                                                                                                                                                                                                                                                                                                                                                                                                                                                                                                                                                                                                                                                                                                                                                                                                                                                                                                                                                                           |                                                     |                                                   |                         |              |
| New Castle County   2427   60.8                                                                                                                                                                                                                                                                                                                                                                                                                                                                                                                                                                                                                                                                                                                                                                                                                                                                                                                                                                                                                                                                                                                                                                                                                                                                                                                                                                                                                                                                                                                                                                                                                                                                                                                                                                                                                                                                                                                                                                                                                                                                                                |                                                     |                                                   | 0000                    | 100.0        |
| New Castle County   2427   60.8                                                                                                                                                                                                                                                                                                                                                                                                                                                                                                                                                                                                                                                                                                                                                                                                                                                                                                                                                                                                                                                                                                                                                                                                                                                                                                                                                                                                                                                                                                                                                                                                                                                                                                                                                                                                                                                                                                                                                                                                                                                                                                | Kent County                                         |                                                   | 576                     | 14.4         |
| Outside Wilmington Metro Area         1092         27.3%           Sussex County         958         24.0           Unknown         32         0.8           Total         3993         100.0           Age at Diagnoses         51         1.3           <13 1-19                                                                                                                                                                                                                                                                                                                                                                                                                                                                                                                                                                                                                                                                                                                                                                                                                                                                                                                                                                                                                                                                                                                                                                                                                                                                                                                                                                                                                                                                                                                                                                                                                                                                                                                                                                                                                                                             | •                                                   |                                                   | 2427                    | 60.8         |
| Sussex County Unknown  32 0.8 Total 3993 100.0  Age at Diagnoses                                                                                                                                                                                                                                                                                                                                                                                                                                                                                                                                                                                                                                                                                                                                                                                                                                                                                                                                                                                                                                                                                                                                                                                                                                                                                                                                                                                                                                                                                                                                                                                                                                                                                                                                                                                                                                                                                                                                                                                                                                                               | •                                                   | 1335                                              | 33.4%                   | 6            |
| Unknown Total 3993 100.0  Age at Diagnoses                                                                                                                                                                                                                                                                                                                                                                                                                                                                                                                                                                                                                                                                                                                                                                                                                                                                                                                                                                                                                                                                                                                                                                                                                                                                                                                                                                                                                                                                                                                                                                                                                                                                                                                                                                                                                                                                                                                                                                                                                                                                                     | Outside Wilmington Metro Area                       | 1092                                              | 27.3%                   | 6            |
| Total   3993   100.0                                                                                                                                                                                                                                                                                                                                                                                                                                                                                                                                                                                                                                                                                                                                                                                                                                                                                                                                                                                                                                                                                                                                                                                                                                                                                                                                                                                                                                                                                                                                                                                                                                                                                                                                                                                                                                                                                                                                                                                                                                                                                                           | Sussex County                                       |                                                   | 958                     | 24.0         |
| Age at Diagnoses                                                                                                                                                                                                                                                                                                                                                                                                                                                                                                                                                                                                                                                                                                                                                                                                                                                                                                                                                                                                                                                                                                                                                                                                                                                                                                                                                                                                                                                                                                                                                                                                                                                                                                                                                                                                                                                                                                                                                                                                                                                                                                               | Unknown                                             |                                                   | 32                      | 0.8          |
| 13                                                                                                                                                                                                                                                                                                                                                                                                                                                                                                                                                                                                                                                                                                                                                                                                                                                                                                                                                                                                                                                                                                                                                                                                                                                                                                                                                                                                                                                                                                                                                                                                                                                                                                                                                                                                                                                                                                                                                                                                                                                                                                                             | Total                                               |                                                   | 3993                    | 100.0        |
| 13-19 158 4.0 20-29 1137 28.5 30-39 1298 32.5 40-49 879 22.0 50-4 470 11.8 Total 3993 100.0 Race/Ethnicity Hispanic - All races 357 8.9 Black 2247 51.4 Black 2247 31.4 Total 3993 100.0 Mode of Exposure in Adult Cases  MSM 1741 43.6 IDU 502 12.6 MSM/IDU 161 4.0 Heterosexual contact w/IDU 170 4.3 Heterosexual contact Transfusion/transplant recipient 4 0.1 Risk not reported/other 229 5.7 Pediatric Exposure in Pediatric³ Cases  Mode of Exposure in Pediatric³ Cases  Mother with/at risk for infection 43 84.3 Receipt of blood transfusion or tissue 0 0.0 Hemophillia/Coagulation Disorder 1 2.0 Other/risk not reported 7 1.3.7 Total 51 100.0  1**Living** data includes anyone living in Delaware with HIV regardless of current stage  2*Other includes Asian, Pacific Islander, American Indian, Alaskan Native or Multi-racial.  3*Pediatric cases are individuals <13 years of age.  Approximately 24% of HIV diagnosed persons living in Delaware were initially diagnosed in                                                                                                                                                                                                                                                                                                                                                                                                                                                                                                                                                                                                                                                                                                                               | Age at Diagnoses                                    |                                                   |                         |              |
| 20-29                                                                                                                                                                                                                                                                                                                                                                                                                                                                                                                                                                                                                                                                                                                                                                                                                                                                                                                                                                                                                                                                                                                                                                                                                                                                                                                                                                                                                                                                                                                                                                                                                                                                                                                                                                                                                                                                                                                                                                                                                                                                                                                          |                                                     |                                                   | 51                      | 1.3          |
| 30-39 40-49 879 22.0 50+ 470 11.8 Total 3993 100.0 Race/Ethnicity                                                                                                                                                                                                                                                                                                                                                                                                                                                                                                                                                                                                                                                                                                                                                                                                                                                                                                                                                                                                                                                                                                                                                                                                                                                                                                                                                                                                                                                                                                                                                                                                                                                                                                                                                                                                                                                                                                                                                                                                                                                              |                                                     |                                                   |                         |              |
| A0-49                                                                                                                                                                                                                                                                                                                                                                                                                                                                                                                                                                                                                                                                                                                                                                                                                                                                                                                                                                                                                                                                                                                                                                                                                                                                                                                                                                                                                                                                                                                                                                                                                                                                                                                                                                                                                                                                                                                                                                                                                                                                                                                          | <del></del>                                         |                                                   |                         |              |
| Total   3993   100.0                                                                                                                                                                                                                                                                                                                                                                                                                                                                                                                                                                                                                                                                                                                                                                                                                                                                                                                                                                                                                                                                                                                                                                                                                                                                                                                                                                                                                                                                                                                                                                                                                                                                                                                                                                                                                                                                                                                                                                                                                                                                                                           |                                                     |                                                   |                         |              |
| Total   3993   100.0                                                                                                                                                                                                                                                                                                                                                                                                                                                                                                                                                                                                                                                                                                                                                                                                                                                                                                                                                                                                                                                                                                                                                                                                                                                                                                                                                                                                                                                                                                                                                                                                                                                                                                                                                                                                                                                                                                                                                                                                                                                                                                           |                                                     |                                                   |                         |              |
| Hispanic - All races   357   8.9                                                                                                                                                                                                                                                                                                                                                                                                                                                                                                                                                                                                                                                                                                                                                                                                                                                                                                                                                                                                                                                                                                                                                                                                                                                                                                                                                                                                                                                                                                                                                                                                                                                                                                                                                                                                                                                                                                                                                                                                                                                                                               |                                                     |                                                   |                         |              |
| Hispanic - All races   357   8.9                                                                                                                                                                                                                                                                                                                                                                                                                                                                                                                                                                                                                                                                                                                                                                                                                                                                                                                                                                                                                                                                                                                                                                                                                                                                                                                                                                                                                                                                                                                                                                                                                                                                                                                                                                                                                                                                                                                                                                                                                                                                                               |                                                     |                                                   | 3993                    | 100.0        |
| White         1255         31.4           Black         2247         56.3           Other²         134         3.4           Total         3993         100.0           Mode of Exposure in Adult Cases         1741         43.6           IDU         502         12.6           MSM/IDU         161         4.0           Heterosexual contact w/IDU         170         4.3           Heterosexual contact         1135         28.4           Transfusion/transplant recipient         4         0.1           Risk not reported/other         229         5.7           Pediatric Exposure         51         1.3           Total         3993         100.0           Mode of Exposure in Pediatric³ Cases         84.3           Mother with/at risk for infection         43         84.3           Receipt of blood transfusion or tissue         0         0.0           Hemophillia/Coagulation Disorder         1         2.0           Other/risk not reported         7         13.7           Total         51         100.0           1**Living** data includes anyone living in Delaware with HIV regardless of current stage         2           Other includes Asian, Pacific Islande                                                                                                                                                                                                                                                                                                                                                                                                                                                                                                                                                                                                                                                                                                                                                                                                                                                                                                                      | ·                                                   |                                                   | 357                     | 8.9          |
| 134   3.4   3.4   3.4   3.4   3.4   3.4   3.4   3.4   3.4   3.4   3.4   3.4   3.4   3.4   3.4   3.4   3.4   3.4   3.4   3.5   3.5   3.5   3.5   3.5   3.5   3.5   3.5   3.5   3.5   3.5   3.5   3.5   3.5   3.5   3.5   3.5   3.5   3.5   3.5   3.5   3.5   3.5   3.5   3.5   3.5   3.5   3.5   3.5   3.5   3.5   3.5   3.5   3.5   3.5   3.5   3.5   3.5   3.5   3.5   3.5   3.5   3.5   3.5   3.5   3.5   3.5   3.5   3.5   3.5   3.5   3.5   3.5   3.5   3.5   3.5   3.5   3.5   3.5   3.5   3.5   3.5   3.5   3.5   3.5   3.5   3.5   3.5   3.5   3.5   3.5   3.5   3.5   3.5   3.5   3.5   3.5   3.5   3.5   3.5   3.5   3.5   3.5   3.5   3.5   3.5   3.5   3.5   3.5   3.5   3.5   3.5   3.5   3.5   3.5   3.5   3.5   3.5   3.5   3.5   3.5   3.5   3.5   3.5   3.5   3.5   3.5   3.5   3.5   3.5   3.5   3.5   3.5   3.5   3.5   3.5   3.5   3.5   3.5   3.5   3.5   3.5   3.5   3.5   3.5   3.5   3.5   3.5   3.5   3.5   3.5   3.5   3.5   3.5   3.5   3.5   3.5   3.5   3.5   3.5   3.5   3.5   3.5   3.5   3.5   3.5   3.5   3.5   3.5   3.5   3.5   3.5   3.5   3.5   3.5   3.5   3.5   3.5   3.5   3.5   3.5   3.5   3.5   3.5   3.5   3.5   3.5   3.5   3.5   3.5   3.5   3.5   3.5   3.5   3.5   3.5   3.5   3.5   3.5   3.5   3.5   3.5   3.5   3.5   3.5   3.5   3.5   3.5   3.5   3.5   3.5   3.5   3.5   3.5   3.5   3.5   3.5   3.5   3.5   3.5   3.5   3.5   3.5   3.5   3.5   3.5   3.5   3.5   3.5   3.5   3.5   3.5   3.5   3.5   3.5   3.5   3.5   3.5   3.5   3.5   3.5   3.5   3.5   3.5   3.5   3.5   3.5   3.5   3.5   3.5   3.5   3.5   3.5   3.5   3.5   3.5   3.5   3.5   3.5   3.5   3.5   3.5   3.5   3.5   3.5   3.5   3.5   3.5   3.5   3.5   3.5   3.5   3.5   3.5   3.5   3.5   3.5   3.5   3.5   3.5   3.5   3.5   3.5   3.5   3.5   3.5   3.5   3.5   3.5   3.5   3.5   3.5   3.5   3.5   3.5   3.5   3.5   3.5   3.5   3.5   3.5   3.5   3.5   3.5   3.5   3.5   3.5   3.5   3.5   3.5   3.5   3.5   3.5   3.5   3.5   3.5   3.5   3.5   3.5   3.5   3.5   3.5   3.5   3.5   3.5   3.5   3.5   3.5   3.5   3.5   3.5   3.5   3.5   3.5   3.5   3.5   3.5   3.5   3.5   3.5   3.5    | ·                                                   |                                                   | 1255                    | 31.4         |
| Mode of Exposure in Adult Cases                                                                                                                                                                                                                                                                                                                                                                                                                                                                                                                                                                                                                                                                                                                                                                                                                                                                                                                                                                                                                                                                                                                                                                                                                                                                                                                                                                                                                                                                                                                                                                                                                                                                                                                                                                                                                                                                                                                                                                                                                                                                                                | Black                                               |                                                   | 2247                    | 56.3         |
| MSM                                                                                                                                                                                                                                                                                                                                                                                                                                                                                                                                                                                                                                                                                                                                                                                                                                                                                                                                                                                                                                                                                                                                                                                                                                                                                                                                                                                                                                                                                                                                                                                                                                                                                                                                                                                                                                                                                                                                                                                                                                                                                                                            | Other <sup>2</sup>                                  |                                                   | 134                     | 3.4          |
| MSM                                                                                                                                                                                                                                                                                                                                                                                                                                                                                                                                                                                                                                                                                                                                                                                                                                                                                                                                                                                                                                                                                                                                                                                                                                                                                                                                                                                                                                                                                                                                                                                                                                                                                                                                                                                                                                                                                                                                                                                                                                                                                                                            | Total                                               |                                                   | 3993                    | 100.0        |
| SO2                                                                                                                                                                                                                                                                                                                                                                                                                                                                                                                                                                                                                                                                                                                                                                                                                                                                                                                                                                                                                                                                                                                                                                                                                                                                                                                                                                                                                                                                                                                                                                                                                                                                                                                                                                                                                                                                                                                                                                                                                                                                                                                            |                                                     |                                                   |                         |              |
| MSM/IDU         161         4.0           Heterosexual contact w/IDU         170         4.3           Heterosexual contact         1135         28.4           Transfusion/transplant recipient         4         0.1           Risk not reported/other         229         5.7           Pediatric Exposure         51         1.3           Total         3993         100.0           Mode of Exposure in Pediatric³ Cases         84.3           Mother with/at risk for infection         43         84.3           Receipt of blood transfusion or tissue         0         0.0           Hemophillia/Coagulation Disorder         1         2.0           Other/risk not reported         7         13.7           Total         51         100.0           1"Living" data includes anyone living in Delaware with HIV regardless of current stage         2 Other includes Asian, Pacific Islander, American Indian, Alaskan Native or Multi-racial.           3 Pediatric cases are individuals <13 years of age.                                                                                                                                                                                                                                                                                                                                                                                                                                                                                                                                                                                                                                                                                                                                                                                                                                                                                                                                                                                                                                                                                                    |                                                     |                                                   |                         |              |
| Heterosexual contact w/IDU                                                                                                                                                                                                                                                                                                                                                                                                                                                                                                                                                                                                                                                                                                                                                                                                                                                                                                                                                                                                                                                                                                                                                                                                                                                                                                                                                                                                                                                                                                                                                                                                                                                                                                                                                                                                                                                                                                                                                                                                                                                                                                     |                                                     |                                                   |                         | 12.6         |
| Heterosexual contact                                                                                                                                                                                                                                                                                                                                                                                                                                                                                                                                                                                                                                                                                                                                                                                                                                                                                                                                                                                                                                                                                                                                                                                                                                                                                                                                                                                                                                                                                                                                                                                                                                                                                                                                                                                                                                                                                                                                                                                                                                                                                                           |                                                     |                                                   |                         |              |
| Transfusion/transplant recipient Risk not reported/other Pediatric Exposure Fotal Total  Mode of Exposure in Pediatric³ Cases  Mother with/at risk for infection Receipt of blood transfusion or tissue Hemophillia/Coagulation Disorder Other/risk not reported Total  Tota |                                                     |                                                   |                         |              |
| Risk not reported/other 229 5.7 Pediatric Exposure 51 1.3 Total 3993 100.0  Mode of Exposure in Pediatric³ Cases  Mother with/at risk for infection 43 84.3 Receipt of blood transfusion or tissue 0 0.0 Hemophillia/Coagulation Disorder 1 2.0 Other/risk not reported 7 13.7 Total 51 100.0  ¹"Living" data includes anyone living in Delaware with HIV regardless of current stage  ² Other includes Asian, Pacific Islander, American Indian, Alaskan Native or Multi-racial.  ³ Pediatric cases are individuals <13 years of age.  Approximately 24% of HIV diagnosed persons living in Delaware were initially diagnosed in                                                                                                                                                                                                                                                                                                                                                                                                                                                                                                                                                                                                                                                                                                                                                                                                                                                                                                                                                                                                                                                                                                                                                                                                                                                                                                                                                                                                                                                                                              |                                                     |                                                   |                         |              |
| Pediatric Exposure 51 1.3  Total 3993 100.0  Mode of Exposure in Pediatric³ Cases  Mother with/at risk for infection 43 84.3  Receipt of blood transfusion or tissue 0 0.0  Hemophillia/Coagulation Disorder 1 2.0  Other/risk not reported 7 13.7  Total 51 100.0  ¹"Living" data includes anyone living in Delaware with HIV regardless of current stage  ² Other includes Asian, Pacific Islander, American Indian, Alaskan Native or Multi-racial.  ³ Pediatric cases are individuals <13 years of age.  Approximately 24% of HIV diagnosed persons living in Delaware were initially diagnosed in                                                                                                                                                                                                                                                                                                                                                                                                                                                                                                                                                                                                                                                                                                                                                                                                                                                                                                                                                                                                                                                                                                                                                                                                                                                                                                                                                                                                                                                                                                                         | · · ·                                               |                                                   | · ·                     |              |
| Total 3993 100.0  Mode of Exposure in Pediatric³ Cases  Mother with/at risk for infection 43 84.3  Receipt of blood transfusion or tissue 0 0.0  Hemophillia/Coagulation Disorder 1 2.0  Other/risk not reported 7 13.7  Total 51 100.0   1"Living" data includes anyone living in Delaware with HIV regardless of current stage  2 Other includes Asian, Pacific Islander, American Indian, Alaskan Native or Multi-racial.  3 Pediatric cases are individuals <13 years of age.  Approximately 24% of HIV diagnosed persons living in Delaware were initially diagnosed in                                                                                                                                                                                                                                                                                                                                                                                                                                                                                                                                                                                                                                                                                                                                                                                                                                                                                                                                                                                                                                                                                                                                                                                                                                                                                                                                                                                                                                                                                                                                                   | •                                                   |                                                   | _1                      |              |
| Mode of Exposure in Pediatric³ Cases  Mother with/at risk for infection 43 84.3  Receipt of blood transfusion or tissue 0 0.0  Hemophillia/Coagulation Disorder 1 2.0  Other/risk not reported 7 13.7  Total 51 100.0  ¹"Living" data includes anyone living in Delaware with HIV regardless of current stage  ² Other includes Asian, Pacific Islander, American Indian, Alaskan Native or Multi-racial.  ³ Pediatric cases are individuals <13 years of age.  Approximately 24% of HIV diagnosed persons living in Delaware were initially diagnosed in                                                                                                                                                                                                                                                                                                                                                                                                                                                                                                                                                                                                                                                                                                                                                                                                                                                                                                                                                                                                                                                                                                                                                                                                                                                                                                                                                                                                                                                                                                                                                                      | •                                                   |                                                   |                         |              |
| Mother with/at risk for infection  Receipt of blood transfusion or tissue  Hemophillia/Coagulation Disorder  Other/risk not reported  7  Total  1"Living" data includes anyone living in Delaware with HIV regardless of current stage  2 Other includes Asian, Pacific Islander, American Indian, Alaskan Native or Multi-racial.  3 Pediatric cases are individuals <13 years of age.  Approximately 24% of HIV diagnosed persons living in Delaware were initially diagnosed in                                                                                                                                                                                                                                                                                                                                                                                                                                                                                                                                                                                                                                                                                                                                                                                                                                                                                                                                                                                                                                                                                                                                                                                                                                                                                                                                                                                                                                                                                                                                                                                                                                             |                                                     |                                                   | 2200                    | 100.0        |
| Receipt of blood transfusion or tissue 0 0.0 Hemophillia/Coagulation Disorder 1 2.0 Other/risk not reported 7 13.7 Total 51 100.0  1"Living" data includes anyone living in Delaware with HIV regardless of current stage  2 Other includes Asian, Pacific Islander, American Indian, Alaskan Native or Multi-racial.  3 Pediatric cases are individuals <13 years of age.  Approximately 24% of HIV diagnosed persons living in Delaware were initially diagnosed in                                                                                                                                                                                                                                                                                                                                                                                                                                                                                                                                                                                                                                                                                                                                                                                                                                                                                                                                                                                                                                                                                                                                                                                                                                                                                                                                                                                                                                                                                                                                                                                                                                                          |                                                     | _                                                 | 43                      | 8/1/2        |
| Hemophillia/Coagulation Disorder  Other/risk not reported  7 13.7  Total  1"Living" data includes anyone living in Delaware with HIV regardless of current stage  2 Other includes Asian, Pacific Islander, American Indian, Alaskan Native or Multi-racial.  3 Pediatric cases are individuals <13 years of age.  Approximately 24% of HIV diagnosed persons living in Delaware were initially diagnosed in                                                                                                                                                                                                                                                                                                                                                                                                                                                                                                                                                                                                                                                                                                                                                                                                                                                                                                                                                                                                                                                                                                                                                                                                                                                                                                                                                                                                                                                                                                                                                                                                                                                                                                                   |                                                     |                                                   |                         |              |
| Other/risk not reported 7 13.7  Total 51 100.0  **Living** data includes anyone living in Delaware with HIV regardless of current stage  **2 Other includes Asian, Pacific Islander, American Indian, Alaskan Native or Multi-racial.  **3 Pediatric cases are individuals <13 years of age.  Approximately 24% of HIV diagnosed persons living in Delaware were initially diagnosed in                                                                                                                                                                                                                                                                                                                                                                                                                                                                                                                                                                                                                                                                                                                                                                                                                                                                                                                                                                                                                                                                                                                                                                                                                                                                                                                                                                                                                                                                                                                                                                                                                                                                                                                                        | •                                                   |                                                   |                         | 2.0          |
| Total 51 100.0  1"Living" data includes anyone living in Delaware with HIV regardless of current stage  2 Other includes Asian, Pacific Islander, American Indian, Alaskan Native or Multi-racial.  3 Pediatric cases are individuals <13 years of age.  Approximately 24% of HIV diagnosed persons living in Delaware were initially diagnosed in                                                                                                                                                                                                                                                                                                                                                                                                                                                                                                                                                                                                                                                                                                                                                                                                                                                                                                                                                                                                                                                                                                                                                                                                                                                                                                                                                                                                                                                                                                                                                                                                                                                                                                                                                                             |                                                     |                                                   |                         | 13.7         |
| Other includes Asian, Pacific Islander, American Indian, Alaskan Native or Multi-racial. <sup>3</sup> Pediatric cases are individuals <13 years of age. Approximately 24% of HIV diagnosed persons living in Delaware were initially diagnosed in                                                                                                                                                                                                                                                                                                                                                                                                                                                                                                                                                                                                                                                                                                                                                                                                                                                                                                                                                                                                                                                                                                                                                                                                                                                                                                                                                                                                                                                                                                                                                                                                                                                                                                                                                                                                                                                                              | •                                                   |                                                   | 51                      | 100.0        |
| Other includes Asian, Pacific Islander, American Indian, Alaskan Native or Multi-racial. <sup>3</sup> Pediatric cases are individuals <13 years of age. Approximately 24% of HIV diagnosed persons living in Delaware were initially diagnosed in                                                                                                                                                                                                                                                                                                                                                                                                                                                                                                                                                                                                                                                                                                                                                                                                                                                                                                                                                                                                                                                                                                                                                                                                                                                                                                                                                                                                                                                                                                                                                                                                                                                                                                                                                                                                                                                                              | <sup>1</sup> "Living" data includes anyone living i | n Delaware with HIV re                            | egardless of current st | tage         |
| <sup>3</sup> Pediatric cases are individuals <13 years of age.  Approximately 24% of HIV diagnosed persons living in Delaware were initially diagnosed in                                                                                                                                                                                                                                                                                                                                                                                                                                                                                                                                                                                                                                                                                                                                                                                                                                                                                                                                                                                                                                                                                                                                                                                                                                                                                                                                                                                                                                                                                                                                                                                                                                                                                                                                                                                                                                                                                                                                                                      |                                                     |                                                   | •                       | •            |
| Approximately 24% of HIV diagnosed persons living in Delaware were initially diagnosed in                                                                                                                                                                                                                                                                                                                                                                                                                                                                                                                                                                                                                                                                                                                                                                                                                                                                                                                                                                                                                                                                                                                                                                                                                                                                                                                                                                                                                                                                                                                                                                                                                                                                                                                                                                                                                                                                                                                                                                                                                                      |                                                     |                                                   |                         |              |
|                                                                                                                                                                                                                                                                                                                                                                                                                                                                                                                                                                                                                                                                                                                                                                                                                                                                                                                                                                                                                                                                                                                                                                                                                                                                                                                                                                                                                                                                                                                                                                                                                                                                                                                                                                                                                                                                                                                                                                                                                                                                                                                                |                                                     |                                                   |                         | diagnosed in |