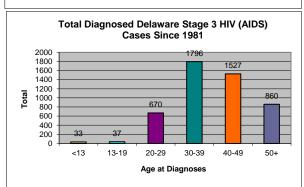

/at risk for infection      | 47                              | 88.7%          |
| Receipt of blood transfusion or tissue | 1                               | 1.9%           |
| Hemophillia/Coagulation Disorder       | 1                               | 1.9%           |
| Other/risk not reported                | 4                               | 7.5%           |
| Total                                  | 53                              | 100%           |
|                                        |                                 |                |

Note: This data includes only those persons who were residents of Delaware at time of Stage 3 HIV (AIDS) diagnosis and fit into the category of **ever** receiving a Stage 3 HIV (AIDS) diagnoses





















20-29

13-19

<13























|                                                                         | 1       | #   |
|-------------------------------------------------------------------------|---------|-----|
| otal Persons Living in Delaware with HIV                                | 39      | 93  |
| otal Persons Diagnosed with HIV in Delaware (Since 1981)                | 66      | 64  |
| otal Persons Diagnosed with Stage 3 HIV (AIDS) in Delaware (Since 1981) | 49      | 923 |
| otal New Positives for Delaware in the Current Year                     | 6       | 60  |
| otal New Positives at This Time Last Year                               | 5       | 53  |
| Current Prevalence Rate                                                 | 386.960 |     |
| Top Exposure Risk for Current Year