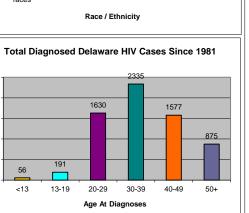

| New Castle County       2427       60.8         Wilmington Metro Area       1335       33.4%         Outside Wilmington Metro Area       1092       27.3%         Sussex County       958       24.0         Unknown       32       0.8         Total       3993       100.0         Age at Diagnoses                                                                                                                                                                                                                                                                                                                                                                                                                                                                                                                                                                                                                                                                                                                                                                                                                                                                                                                                                                                                                                                                                                                                                                                                                                                                                                                                                                                                                                                                                                                                                                                                                                                                                                                                                                                                                          | Exposure Category                                   | osure Category Living in DE With HIV (All Stages) |                         |              |
|--------------------------------------------------------------------------------------------------------------------------------------------------------------------------------------------------------------------------------------------------------------------------------------------------------------------------------------------------------------------------------------------------------------------------------------------------------------------------------------------------------------------------------------------------------------------------------------------------------------------------------------------------------------------------------------------------------------------------------------------------------------------------------------------------------------------------------------------------------------------------------------------------------------------------------------------------------------------------------------------------------------------------------------------------------------------------------------------------------------------------------------------------------------------------------------------------------------------------------------------------------------------------------------------------------------------------------------------------------------------------------------------------------------------------------------------------------------------------------------------------------------------------------------------------------------------------------------------------------------------------------------------------------------------------------------------------------------------------------------------------------------------------------------------------------------------------------------------------------------------------------------------------------------------------------------------------------------------------------------------------------------------------------------------------------------------------------------------------------------------------------|-----------------------------------------------------|---------------------------------------------------|-------------------------|--------------|
| Maile                                                                                                                                                                                                                                                                                                                                                                                                                                                                                                                                                                                                                                                                                                                                                                                                                                                                                                                                                                                                                                                                                                                                                                                                                                                                                                                                                                                                                                                                                                                                                                                                                                                                                                                                                                                                                                                                                                                                                                                                                                                                                                                          |                                                     | Num                                               | ber                     | Percent      |
| Female 1101 27.6 Total 3993 100.0 Residence  Kent County New Castle County New Cast  |                                                     |                                                   | 0000                    | 70.46        |
| Total   3993   100.0                                                                                                                                                                                                                                                                                                                                                                                                                                                                                                                                                                                                                                                                                                                                                                                                                                                                                                                                                                                                                                                                                                                                                                                                                                                                                                                                                                                                                                                                                                                                                                                                                                                                                                                                                                                                                                                                                                                                                                                                                                                                                                           |                                                     |                                                   |                         |              |
| Sesidence   Sent County   S76   14,4                                                                                                                                                                                                                                                                                                                                                                                                                                                                                                                                                                                                                                                                                                                                                                                                                                                                                                                                                                                                                                                                                                                                                                                                                                                                                                                                                                                                                                                                                                                                                                                                                                                                                                                                                                                                                                                                                                                                                                                                                                                                                           |                                                     |                                                   |                         |              |
| New Castle County   2427   60.8                                                                                                                                                                                                                                                                                                                                                                                                                                                                                                                                                                                                                                                                                                                                                                                                                                                                                                                                                                                                                                                                                                                                                                                                                                                                                                                                                                                                                                                                                                                                                                                                                                                                                                                                                                                                                                                                                                                                                                                                                                                                                                |                                                     |                                                   | 0000                    | 100.0        |
| New Castle County   2427   60.8                                                                                                                                                                                                                                                                                                                                                                                                                                                                                                                                                                                                                                                                                                                                                                                                                                                                                                                                                                                                                                                                                                                                                                                                                                                                                                                                                                                                                                                                                                                                                                                                                                                                                                                                                                                                                                                                                                                                                                                                                                                                                                | Kent County                                         |                                                   | 576                     | 14.4         |
| Outside Wilmington Metro Area         1092         27.3%           Sussex County         958         24.0           Unknown         32         0.8           Total         3993         100.0           Age at Diagnoses         51         1.3           <13 1-19                                                                                                                                                                                                                                                                                                                                                                                                                                                                                                                                                                                                                                                                                                                                                                                                                                                                                                                                                                                                                                                                                                                                                                                                                                                                                                                                                                                                                                                                                                                                                                                                                                                                                                                                                                                                                                                             | •                                                   |                                                   | 2427                    | 60.8         |
| Sussex County Unknown  32 0.8 Total 3993 100.0  Age at Diagnoses                                                                                                                                                                                                                                                                                                                                                                                                                                                                                                                                                                                                                                                                                                                                                                                                                                                                                                                                                                                                                                                                                                                                                                                                                                                                                                                                                                                                                                                                                                                                                                                                                                                                                                                                                                                                                                                                                                                                                                                                                                                               | •                                                   | 1335                                              | 33.4%                   | 6            |
| Unknown Total 3993 100.0  Age at Diagnoses                                                                                                                                                                                                                                                                                                                                                                                                                                                                                                                                                                                                                                                                                                                                                                                                                                                                                                                                                                                                                                                                                                                                                                                                                                                                                                                                                                                                                                                                                                                                                                                                                                                                                                                                                                                                                                                                                                                                                                                                                                                                                     | Outside Wilmington Metro Area                       | 1092                                              | 27.3%                   | 6            |
| Total   3993   100.0                                                                                                                                                                                                                                                                                                                                                                                                                                                                                                                                                                                                                                                                                                                                                                                                                                                                                                                                                                                                                                                                                                                                                                                                                                                                                                                                                                                                                                                                                                                                                                                                                                                                                                                                                                                                                                                                                                                                                                                                                                                                                                           | Sussex County                                       |                                                   | 958                     | 24.0         |
| Age at Diagnoses                                                                                                                                                                                                                                                                                                                                                                                                                                                                                                                                                                                                                                                                                                                                                                                                                                                                                                                                                                                                                                                                                                                                                                                                                                                                                                                                                                                                                                                                                                                                                                                                                                                                                                                                                                                                                                                                                                                                                                                                                                                                                                               | Unknown                                             |                                                   | 32                      | 0.8          |
| 13                                                                                                                                                                                                                                                                                                                                                                                                                                                                                                                                                                                                                                                                                                                                                                                                                                                                                                                                                                                                                                                                                                                                                                                                                                                                                                                                                                                                                                                                                                                                                                                                                                                                                                                                                                                                                                                                                                                                                                                                                                                                                                                             | Total                                               |                                                   | 3993                    | 100.0        |
| 13-19 158 4.0 20-29 1137 28.5 30-39 1298 32.5 40-49 879 22.0 50-4 470 11.8 Total 3993 100.0 Race/Ethnicity Hispanic - All races 357 8.9 Black 2247 51.4 Black 2247 31.4 Total 3993 100.0 Mode of Exposure in Adult Cases  MSM 1741 43.6 IDU 502 12.6 MSM/IDU 161 4.0 Heterosexual contact w/IDU 170 4.3 Heterosexual contact Transfusion/transplant recipient 4 0.1 Risk not reported/other 229 5.7 Pediatric Exposure in Pediatric³ Cases  Mode of Exposure in Pediatric³ Cases  Mother with/at risk for infection 43 84.3 Receipt of blood transfusion or tissue 0 0.0 Hemophillia/Coagulation Disorder 1 2.0 Other/risk not reported 7 1.3.7 Total 51 100.0  1**Living** data includes anyone living in Delaware with HIV regardless of current stage  2*Other includes Asian, Pacific Islander, American Indian, Alaskan Native or Multi-racial.  3*Pediatric cases are individuals <13 years of age.  Approximately 24% of HIV diagnosed persons living in Delaware were initially diagnosed in                                                                                                                                                                                                                                                                                                                                                                                                                                                                                                                                                                                                                                                                                                                               | Age at Diagnoses                                    |                                                   |                         |              |
| 20-29                                                                                                                                                                                                                                                                                                                                                                                                                                                                                                                                                                                                                                                                                                                                                                                                                                                                                                                                                                                                                                                                                                                                                                                                                                                                                                                                                                                                                                                                                                                                                                                                                                                                                                                                                                                                                                                                                                                                                                                                                                                                                                                          |                                                     |                                                   | 51                      | 1.3          |
| 30-39 40-49 879 22.0 50+ 470 11.8 Total 3993 100.0 Race/Ethnicity                                                                                                                                                                                                                                                                                                                                                                                                                                                                                                                                                                                                                                                                                                                                                                                                                                                                                                                                                                                                                                                                                                                                                                                                                                                                                                                                                                                                                                                                                                                                                                                                                                                                                                                                                                                                                                                                                                                                                                                                                                                              |                                                     |                                                   |                         |              |
| A0-49                                                                                                                                                                                                                                                                                                                                                                                                                                                                                                                                                                                                                                                                                                                                                                                                                                                                                                                                                                                                                                                                                                                                                                                                                                                                                                                                                                                                                                                                                                                                                                                                                                                                                                                                                                                                                                                                                                                                                                                                                                                                                                                          | <del></del>                                         |                                                   |                         |              |
| Total   3993   100.0                                                                                                                                                                                                                                                                                                                                                                                                                                                                                                                                                                                                                                                                                                                                                                                                                                                                                                                                                                                                                                                                                                                                                                                                                                                                                                                                                                                                                                                                                                                                                                                                                                                                                                                                                                                                                                                                                                                                                                                                                                                                                                           |                                                     |                                                   |                         |              |
| Total   3993   100.0                                                                                                                                                                                                                                                                                                                                                                                                                                                                                                                                                                                                                                                                                                                                                                                                                                                                                                                                                                                                                                                                                                                                                                                                                                                                                                                                                                                                                                                                                                                                                                                                                                                                                                                                                                                                                                                                                                                                                                                                                                                                                                           |                                                     |                                                   |                         |              |
| Hispanic - All races   357   8.9                                                                                                                                                                                                                                                                                                                                                                                                                                                                                                                                                                                                                                                                                                                                                                                                                                                                                                                                                                                                                                                                                                                                                                                                                                                                                                                                                                                                                                                                                                                                                                                                                                                                                                                                                                                                                                                                                                                                                                                                                                                                                               |                                                     |                                                   |                         |              |
| Hispanic - All races   357   8.9                                                                                                                                                                                                                                                                                                                                                                                                                                                                                                                                                                                                                                                                                                                                                                                                                                                                                                                                                                                                                                                                                                                                                                                                                                                                                                                                                                                                                                                                                                                                                                                                                                                                                                                                                                                                                                                                                                                                                                                                                                                                                               |                                                     |                                                   | 3993                    | 100.0        |
| White         1255         31.4           Black         2247         56.3           Other²         134         3.4           Total         3993         100.0           Mode of Exposure in Adult Cases         1741         43.6           IDU         502         12.6           MSM/IDU         161         4.0           Heterosexual contact w/IDU         170         4.3           Heterosexual contact         1135         28.4           Transfusion/transplant recipient         4         0.1           Risk not reported/other         229         5.7           Pediatric Exposure         51         1.3           Total         3993         100.0           Mode of Exposure in Pediatric³ Cases         84.3           Mother with/at risk for infection         43         84.3           Receipt of blood transfusion or tissue         0         0.0           Hemophillia/Coagulation Disorder         1         2.0           Other/risk not reported         7         13.7           Total         51         100.0           1**Living** data includes anyone living in Delaware with HIV regardless of current stage         2           Other includes Asian, Pacific Islande                                                                                                                                                                                                                                                                                                                                                                                                                                                                                                                                                                                                                                                                                                                                                                                                                                                                                                                      | ·                                                   |                                                   | 357                     | 8.9          |
| 134   3.4   3.4   3.4   3.4   3.4   3.4   3.4   3.4   3.4   3.4   3.4   3.4   3.4   3.4   3.4   3.4   3.4   3.4   3.4   3.5   3.5   3.5   3.5   3.5   3.5   3.5   3.5   3.5   3.5   3.5   3.5   3.5   3.5   3.5   3.5   3.5   3.5   3.5   3.5   3.5   3.5   3.5   3.5   3.5   3.5   3.5   3.5   3.5   3.5   3.5   3.5   3.5   3.5   3.5   3.5   3.5   3.5   3.5   3.5   3.5   3.5   3.5   3.5   3.5   3.5   3.5   3.5   3.5   3.5   3.5   3.5   3.5   3.5   3.5   3.5   3.5   3.5   3.5   3.5   3.5   3.5   3.5   3.5   3.5   3.5   3.5   3.5   3.5   3.5   3.5   3.5   3.5   3.5   3.5   3.5   3.5   3.5   3.5   3.5   3.5   3.5   3.5   3.5   3.5   3.5   3.5   3.5   3.5   3.5   3.5   3.5   3.5   3.5   3.5   3.5   3.5   3.5   3.5   3.5   3.5   3.5   3.5   3.5   3.5   3.5   3.5   3.5   3.5   3.5   3.5   3.5   3.5   3.5   3.5   3.5   3.5   3.5   3.5   3.5   3.5   3.5   3.5   3.5   3.5   3.5   3.5   3.5   3.5   3.5   3.5   3.5   3.5   3.5   3.5   3.5   3.5   3.5   3.5   3.5   3.5   3.5   3.5   3.5   3.5   3.5   3.5   3.5   3.5   3.5   3.5   3.5   3.5   3.5   3.5   3.5   3.5   3.5   3.5   3.5   3.5   3.5   3.5   3.5   3.5   3.5   3.5   3.5   3.5   3.5   3.5   3.5   3.5   3.5   3.5   3.5   3.5   3.5   3.5   3.5   3.5   3.5   3.5   3.5   3.5   3.5   3.5   3.5   3.5   3.5   3.5   3.5   3.5   3.5   3.5   3.5   3.5   3.5   3.5   3.5   3.5   3.5   3.5   3.5   3.5   3.5   3.5   3.5   3.5   3.5   3.5   3.5   3.5   3.5   3.5   3.5   3.5   3.5   3.5   3.5   3.5   3.5   3.5   3.5   3.5   3.5   3.5   3.5   3.5   3.5   3.5   3.5   3.5   3.5   3.5   3.5   3.5   3.5   3.5   3.5   3.5   3.5   3.5   3.5   3.5   3.5   3.5   3.5   3.5   3.5   3.5   3.5   3.5   3.5   3.5   3.5   3.5   3.5   3.5   3.5   3.5   3.5   3.5   3.5   3.5   3.5   3.5   3.5   3.5   3.5   3.5   3.5   3.5   3.5   3.5   3.5   3.5   3.5   3.5   3.5   3.5   3.5   3.5   3.5   3.5   3.5   3.5   3.5   3.5   3.5   3.5   3.5   3.5   3.5   3.5   3.5   3.5   3.5   3.5   3.5   3.5   3.5   3.5   3.5   3.5   3.5   3.5   3.5   3.5   3.5   3.5   3.5   3.5   3.5   3.5   3.5   3.5   3.5   3.5   3.5   3.5    | ·                                                   |                                                   | 1255                    | 31.4         |
| Mode of Exposure in Adult Cases                                                                                                                                                                                                                                                                                                                                                                                                                                                                                                                                                                                                                                                                                                                                                                                                                                                                                                                                                                                                                                                                                                                                                                                                                                                                                                                                                                                                                                                                                                                                                                                                                                                                                                                                                                                                                                                                                                                                                                                                                                                                                                | Black                                               |                                                   | 2247                    | 56.3         |
| MSM                                                                                                                                                                                                                                                                                                                                                                                                                                                                                                                                                                                                                                                                                                                                                                                                                                                                                                                                                                                                                                                                                                                                                                                                                                                                                                                                                                                                                                                                                                                                                                                                                                                                                                                                                                                                                                                                                                                                                                                                                                                                                                                            | Other <sup>2</sup>                                  |                                                   | 134                     | 3.4          |
| MSM                                                                                                                                                                                                                                                                                                                                                                                                                                                                                                                                                                                                                                                                                                                                                                                                                                                                                                                                                                                                                                                                                                                                                                                                                                                                                                                                                                                                                                                                                                                                                                                                                                                                                                                                                                                                                                                                                                                                                                                                                                                                                                                            | Total                                               |                                                   | 3993                    | 100.0        |
| SO2                                                                                                                                                                                                                                                                                                                                                                                                                                                                                                                                                                                                                                                                                                                                                                                                                                                                                                                                                                                                                                                                                                                                                                                                                                                                                                                                                                                                                                                                                                                                                                                                                                                                                                                                                                                                                                                                                                                                                                                                                                                                                                                            |                                                     |                                                   |                         |              |
| MSM/IDU         161         4.0           Heterosexual contact w/IDU         170         4.3           Heterosexual contact         1135         28.4           Transfusion/transplant recipient         4         0.1           Risk not reported/other         229         5.7           Pediatric Exposure         51         1.3           Total         3993         100.0           Mode of Exposure in Pediatric³ Cases         84.3           Mother with/at risk for infection         43         84.3           Receipt of blood transfusion or tissue         0         0.0           Hemophillia/Coagulation Disorder         1         2.0           Other/risk not reported         7         13.7           Total         51         100.0           1"Living" data includes anyone living in Delaware with HIV regardless of current stage         2 Other includes Asian, Pacific Islander, American Indian, Alaskan Native or Multi-racial.           3 Pediatric cases are individuals <13 years of age.                                                                                                                                                                                                                                                                                                                                                                                                                                                                                                                                                                                                                                                                                                                                                                                                                                                                                                                                                                                                                                                                                                    |                                                     |                                                   |                         |              |
| Heterosexual contact w/IDU                                                                                                                                                                                                                                                                                                                                                                                                                                                                                                                                                                                                                                                                                                                                                                                                                                                                                                                                                                                                                                                                                                                                                                                                                                                                                                                                                                                                                                                                                                                                                                                                                                                                                                                                                                                                                                                                                                                                                                                                                                                                                                     |                                                     |                                                   |                         | 12.6         |
| Heterosexual contact                                                                                                                                                                                                                                                                                                                                                                                                                                                                                                                                                                                                                                                                                                                                                                                                                                                                                                                                                                                                                                                                                                                                                                                                                                                                                                                                                                                                                                                                                                                                                                                                                                                                                                                                                                                                                                                                                                                                                                                                                                                                                                           |                                                     |                                                   |                         |              |
| Transfusion/transplant recipient Risk not reported/other Pediatric Exposure Fotal Total  Mode of Exposure in Pediatric³ Cases  Mother with/at risk for infection Receipt of blood transfusion or tissue Hemophillia/Coagulation Disorder Other/risk not reported Total  Tota |                                                     |                                                   |                         |              |
| Risk not reported/other 229 5.7 Pediatric Exposure 51 1.3 Total 3993 100.0  Mode of Exposure in Pediatric³ Cases  Mother with/at risk for infection 43 84.3 Receipt of blood transfusion or tissue 0 0.0 Hemophillia/Coagulation Disorder 1 2.0 Other/risk not reported 7 13.7 Total 51 100.0  ¹"Living" data includes anyone living in Delaware with HIV regardless of current stage  ² Other includes Asian, Pacific Islander, American Indian, Alaskan Native or Multi-racial.  ³ Pediatric cases are individuals <13 years of age.  Approximately 24% of HIV diagnosed persons living in Delaware were initially diagnosed in                                                                                                                                                                                                                                                                                                                                                                                                                                                                                                                                                                                                                                                                                                                                                                                                                                                                                                                                                                                                                                                                                                                                                                                                                                                                                                                                                                                                                                                                                              |                                                     |                                                   |                         |              |
| Pediatric Exposure 51 1.3  Total 3993 100.0  Mode of Exposure in Pediatric³ Cases  Mother with/at risk for infection 43 84.3  Receipt of blood transfusion or tissue 0 0.0  Hemophillia/Coagulation Disorder 1 2.0  Other/risk not reported 7 13.7  Total 51 100.0  ¹"Living" data includes anyone living in Delaware with HIV regardless of current stage  ² Other includes Asian, Pacific Islander, American Indian, Alaskan Native or Multi-racial.  ³ Pediatric cases are individuals <13 years of age.  Approximately 24% of HIV diagnosed persons living in Delaware were initially diagnosed in                                                                                                                                                                                                                                                                                                                                                                                                                                                                                                                                                                                                                                                                                                                                                                                                                                                                                                                                                                                                                                                                                                                                                                                                                                                                                                                                                                                                                                                                                                                         | · · ·                                               |                                                   | · ·                     |              |
| Total 3993 100.0  Mode of Exposure in Pediatric³ Cases  Mother with/at risk for infection 43 84.3  Receipt of blood transfusion or tissue 0 0.0  Hemophillia/Coagulation Disorder 1 2.0  Other/risk not reported 7 13.7  Total 51 100.0   1"Living" data includes anyone living in Delaware with HIV regardless of current stage  2 Other includes Asian, Pacific Islander, American Indian, Alaskan Native or Multi-racial.  3 Pediatric cases are individuals <13 years of age.  Approximately 24% of HIV diagnosed persons living in Delaware were initially diagnosed in                                                                                                                                                                                                                                                                                                                                                                                                                                                                                                                                                                                                                                                                                                                                                                                                                                                                                                                                                                                                                                                                                                                                                                                                                                                                                                                                                                                                                                                                                                                                                   | •                                                   |                                                   | _1                      |              |
| Mode of Exposure in Pediatric³ Cases  Mother with/at risk for infection 43 84.3  Receipt of blood transfusion or tissue 0 0.0  Hemophillia/Coagulation Disorder 1 2.0  Other/risk not reported 7 13.7  Total 51 100.0  ¹"Living" data includes anyone living in Delaware with HIV regardless of current stage  ² Other includes Asian, Pacific Islander, American Indian, Alaskan Native or Multi-racial.  ³ Pediatric cases are individuals <13 years of age.  Approximately 24% of HIV diagnosed persons living in Delaware were initially diagnosed in                                                                                                                                                                                                                                                                                                                                                                                                                                                                                                                                                                                                                                                                                                                                                                                                                                                                                                                                                                                                                                                                                                                                                                                                                                                                                                                                                                                                                                                                                                                                                                      | •                                                   |                                                   |                         |              |
| Mother with/at risk for infection  Receipt of blood transfusion or tissue  Hemophillia/Coagulation Disorder  Other/risk not reported  7  Total  1"Living" data includes anyone living in Delaware with HIV regardless of current stage  2 Other includes Asian, Pacific Islander, American Indian, Alaskan Native or Multi-racial.  3 Pediatric cases are individuals <13 years of age.  Approximately 24% of HIV diagnosed persons living in Delaware were initially diagnosed in                                                                                                                                                                                                                                                                                                                                                                                                                                                                                                                                                                                                                                                                                                                                                                                                                                                                                                                                                                                                                                                                                                                                                                                                                                                                                                                                                                                                                                                                                                                                                                                                                                             |                                                     |                                                   | 2200                    | 100.0        |
| Receipt of blood transfusion or tissue 0 0.0 Hemophillia/Coagulation Disorder 1 2.0 Other/risk not reported 7 13.7 Total 51 100.0  1"Living" data includes anyone living in Delaware with HIV regardless of current stage  2 Other includes Asian, Pacific Islander, American Indian, Alaskan Native or Multi-racial.  3 Pediatric cases are individuals <13 years of age.  Approximately 24% of HIV diagnosed persons living in Delaware were initially diagnosed in                                                                                                                                                                                                                                                                                                                                                                                                                                                                                                                                                                                                                                                                                                                                                                                                                                                                                                                                                                                                                                                                                                                                                                                                                                                                                                                                                                                                                                                                                                                                                                                                                                                          |                                                     | _                                                 | 43                      | 8/1/2        |
| Hemophillia/Coagulation Disorder  Other/risk not reported  7 13.7  Total  1"Living" data includes anyone living in Delaware with HIV regardless of current stage  2 Other includes Asian, Pacific Islander, American Indian, Alaskan Native or Multi-racial.  3 Pediatric cases are individuals <13 years of age.  Approximately 24% of HIV diagnosed persons living in Delaware were initially diagnosed in                                                                                                                                                                                                                                                                                                                                                                                                                                                                                                                                                                                                                                                                                                                                                                                                                                                                                                                                                                                                                                                                                                                                                                                                                                                                                                                                                                                                                                                                                                                                                                                                                                                                                                                   |                                                     |                                                   |                         |              |
| Other/risk not reported 7 13.7  Total 51 100.0  **Living** data includes anyone living in Delaware with HIV regardless of current stage  **2 Other includes Asian, Pacific Islander, American Indian, Alaskan Native or Multi-racial.  **3 Pediatric cases are individuals <13 years of age.  Approximately 24% of HIV diagnosed persons living in Delaware were initially diagnosed in                                                                                                                                                                                                                                                                                                                                                                                                                                                                                                                                                                                                                                                                                                                                                                                                                                                                                                                                                                                                                                                                                                                                                                                                                                                                                                                                                                                                                                                                                                                                                                                                                                                                                                                                        | •                                                   |                                                   |                         | 2.0          |
| Total 51 100.0  1"Living" data includes anyone living in Delaware with HIV regardless of current stage  2 Other includes Asian, Pacific Islander, American Indian, Alaskan Native or Multi-racial.  3 Pediatric cases are individuals <13 years of age.  Approximately 24% of HIV diagnosed persons living in Delaware were initially diagnosed in                                                                                                                                                                                                                                                                                                                                                                                                                                                                                                                                                                                                                                                                                                                                                                                                                                                                                                                                                                                                                                                                                                                                                                                                                                                                                                                                                                                                                                                                                                                                                                                                                                                                                                                                                                             |                                                     |                                                   |                         | 13.7         |
| Other includes Asian, Pacific Islander, American Indian, Alaskan Native or Multi-racial. <sup>3</sup> Pediatric cases are individuals <13 years of age. Approximately 24% of HIV diagnosed persons living in Delaware were initially diagnosed in                                                                                                                                                                                                                                                                                                                                                                                                                                                                                                                                                                                                                                                                                                                                                                                                                                                                                                                                                                                                                                                                                                                                                                                                                                                                                                                                                                                                                                                                                                                                                                                                                                                                                                                                                                                                                                                                              | •                                                   |                                                   | 51                      | 100.0        |
| Other includes Asian, Pacific Islander, American Indian, Alaskan Native or Multi-racial. <sup>3</sup> Pediatric cases are individuals <13 years of age. Approximately 24% of HIV diagnosed persons living in Delaware were initially diagnosed in                                                                                                                                                                                                                                                                                                                                                                                                                                                                                                                                                                                                                                                                                                                                                                                                                                                                                                                                                                                                                                                                                                                                                                                                                                                                                                                                                                                                                                                                                                                                                                                                                                                                                                                                                                                                                                                                              | <sup>1</sup> "Living" data includes anyone living i | n Delaware with HIV re                            | egardless of current st | tage         |
| <sup>3</sup> Pediatric cases are individuals <13 years of age.  Approximately 24% of HIV diagnosed persons living in Delaware were initially diagnosed in                                                                                                                                                                                                                                                                                                                                                                                                                                                                                                                                                                                                                                                                                                                                                                                                                                                                                                                                                                                                                                                                                                                                                                                                                                                                                                                                                                                                                                                                                                                                                                                                                                                                                                                                                                                                                                                                                                                                                                      |                                                     |                                                   | •                       | •            |
| Approximately 24% of HIV diagnosed persons living in Delaware were initially diagnosed in                                                                                                                                                                                                                                                                                                                                                                                                                                                                                                                                                                                                                                                                                                                                                                                                                                                                                                                                                                                                                                                                                                                                                                                                                                                                                                                                                                                                                                                                                                                                                                                                                                                                                                                                                                                                                                                                                                                                                                                                                                      |                                                     |                                                   |                         |              |
|                                                                                                                                                                                                                                                                                                                                                                                                                                                                                                                                                                                                                                                                                                                                                                                                                                                                                                                                                                                                                                                                                                                                                                                                                                                                                                                                                                                                                                                                                                                                                                                                                                                                                                                                                                                                                                                                                                                                                                                                                                                                                                                                |                                                     |                                                   |                         | diagnosed in |