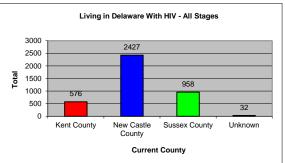

| New Castle County       2427       60.8         Wilmington Metro Area       1335       33.4%         Outside Wilmington Metro Area       1092       27.3%         Sussex County       958       24.0         Unknown       32       0.8         Total       3993       100.0         Age at Diagnoses                                                                                                                                                                                                                                                                                                                                                                                                                                                                                                                                                                                                                                                                                                                                                                                                                                                                                                                                                                                                                                                                                                                                                                                                                                                                                                                                                                                                                                                                                                                                                                                                                                                                                                                                                                                                                          | Exposure Category                                   | osure Category Living in DE With HIV (All Stages) |                         |              |
|--------------------------------------------------------------------------------------------------------------------------------------------------------------------------------------------------------------------------------------------------------------------------------------------------------------------------------------------------------------------------------------------------------------------------------------------------------------------------------------------------------------------------------------------------------------------------------------------------------------------------------------------------------------------------------------------------------------------------------------------------------------------------------------------------------------------------------------------------------------------------------------------------------------------------------------------------------------------------------------------------------------------------------------------------------------------------------------------------------------------------------------------------------------------------------------------------------------------------------------------------------------------------------------------------------------------------------------------------------------------------------------------------------------------------------------------------------------------------------------------------------------------------------------------------------------------------------------------------------------------------------------------------------------------------------------------------------------------------------------------------------------------------------------------------------------------------------------------------------------------------------------------------------------------------------------------------------------------------------------------------------------------------------------------------------------------------------------------------------------------------------|-----------------------------------------------------|---------------------------------------------------|-------------------------|--------------|
| Maile                                                                                                                                                                                                                                                                                                                                                                                                                                                                                                                                                                                                                                                                                                                                                                                                                                                                                                                                                                                                                                                                                                                                                                                                                                                                                                                                                                                                                                                                                                                                                                                                                                                                                                                                                                                                                                                                                                                                                                                                                                                                                                                          |                                                     | Num                                               | ber                     | Percent      |
| Female 1101 27.6 Total 3993 100.0 Residence  Kent County New Castle County New Cast  |                                                     |                                                   | 0000                    | 70.46        |
| Total   3993   100.0                                                                                                                                                                                                                                                                                                                                                                                                                                                                                                                                                                                                                                                                                                                                                                                                                                                                                                                                                                                                                                                                                                                                                                                                                                                                                                                                                                                                                                                                                                                                                                                                                                                                                                                                                                                                                                                                                                                                                                                                                                                                                                           |                                                     |                                                   |                         |              |
| Sesidence   Sent County   S76   14,4                                                                                                                                                                                                                                                                                                                                                                                                                                                                                                                                                                                                                                                                                                                                                                                                                                                                                                                                                                                                                                                                                                                                                                                                                                                                                                                                                                                                                                                                                                                                                                                                                                                                                                                                                                                                                                                                                                                                                                                                                                                                                           |                                                     |                                                   |                         |              |
| New Castle County   2427   60.8                                                                                                                                                                                                                                                                                                                                                                                                                                                                                                                                                                                                                                                                                                                                                                                                                                                                                                                                                                                                                                                                                                                                                                                                                                                                                                                                                                                                                                                                                                                                                                                                                                                                                                                                                                                                                                                                                                                                                                                                                                                                                                |                                                     |                                                   | 0000                    | 100.0        |
| New Castle County   2427   60.8                                                                                                                                                                                                                                                                                                                                                                                                                                                                                                                                                                                                                                                                                                                                                                                                                                                                                                                                                                                                                                                                                                                                                                                                                                                                                                                                                                                                                                                                                                                                                                                                                                                                                                                                                                                                                                                                                                                                                                                                                                                                                                | Kent County                                         |                                                   | 576                     | 14.4         |
| Outside Wilmington Metro Area         1092         27.3%           Sussex County         958         24.0           Unknown         32         0.8           Total         3993         100.0           Age at Diagnoses         51         1.3           <13 1-19                                                                                                                                                                                                                                                                                                                                                                                                                                                                                                                                                                                                                                                                                                                                                                                                                                                                                                                                                                                                                                                                                                                                                                                                                                                                                                                                                                                                                                                                                                                                                                                                                                                                                                                                                                                                                                                             | •                                                   |                                                   | 2427                    | 60.8         |
| Sussex County Unknown  32 0.8 Total 3993 100.0  Age at Diagnoses                                                                                                                                                                                                                                                                                                                                                                                                                                                                                                                                                                                                                                                                                                                                                                                                                                                                                                                                                                                                                                                                                                                                                                                                                                                                                                                                                                                                                                                                                                                                                                                                                                                                                                                                                                                                                                                                                                                                                                                                                                                               | •                                                   | 1335                                              | 33.4%                   | 6            |
| Unknown Total 3993 100.0  Age at Diagnoses                                                                                                                                                                                                                                                                                                                                                                                                                                                                                                                                                                                                                                                                                                                                                                                                                                                                                                                                                                                                                                                                                                                                                                                                                                                                                                                                                                                                                                                                                                                                                                                                                                                                                                                                                                                                                                                                                                                                                                                                                                                                                     | Outside Wilmington Metro Area                       | 1092                                              | 27.3%                   | 6            |
| Total   3993   100.0                                                                                                                                                                                                                                                                                                                                                                                                                                                                                                                                                                                                                                                                                                                                                                                                                                                                                                                                                                                                                                                                                                                                                                                                                                                                                                                                                                                                                                                                                                                                                                                                                                                                                                                                                                                                                                                                                                                                                                                                                                                                                                           | Sussex County                                       |                                                   | 958                     | 24.0         |
| Age at Diagnoses                                                                                                                                                                                                                                                                                                                                                                                                                                                                                                                                                                                                                                                                                                                                                                                                                                                                                                                                                                                                                                                                                                                                                                                                                                                                                                                                                                                                                                                                                                                                                                                                                                                                                                                                                                                                                                                                                                                                                                                                                                                                                                               | Unknown                                             |                                                   | 32                      | 0.8          |
| 13                                                                                                                                                                                                                                                                                                                                                                                                                                                                                                                                                                                                                                                                                                                                                                                                                                                                                                                                                                                                                                                                                                                                                                                                                                                                                                                                                                                                                                                                                                                                                                                                                                                                                                                                                                                                                                                                                                                                                                                                                                                                                                                             | Total                                               |                                                   | 3993                    | 100.0        |
| 13-19 158 4.0 20-29 1137 28.5 30-39 1298 32.5 40-49 879 22.0 50-4 470 11.8 Total 3993 100.0 Race/Ethnicity Hispanic - All races 357 8.9 Black 2247 51.4 Black 2247 31.4 Total 3993 100.0 Mode of Exposure in Adult Cases  MSM 1741 43.6 IDU 502 12.6 MSM/IDU 161 4.0 Heterosexual contact w/IDU 170 4.3 Heterosexual contact Transfusion/transplant recipient 4 0.1 Risk not reported/other 229 5.7 Pediatric Exposure in Pediatric³ Cases  Mode of Exposure in Pediatric³ Cases  Mother with/at risk for infection 43 84.3 Receipt of blood transfusion or tissue 0 0.0 Hemophillia/Coagulation Disorder 1 2.0 Other/risk not reported 7 1.3.7 Total 51 100.0  1**Living** data includes anyone living in Delaware with HIV regardless of current stage  2*Other includes Asian, Pacific Islander, American Indian, Alaskan Native or Multi-racial.  3*Pediatric cases are individuals <13 years of age.  Approximately 24% of HIV diagnosed persons living in Delaware were initially diagnosed in                                                                                                                                                                                                                                                                                                                                                                                                                                                                                                                                                                                                                                                                                                                               | Age at Diagnoses                                    |                                                   |                         |              |
| 20-29                                                                                                                                                                                                                                                                                                                                                                                                                                                                                                                                                                                                                                                                                                                                                                                                                                                                                                                                                                                                                                                                                                                                                                                                                                                                                                                                                                                                                                                                                                                                                                                                                                                                                                                                                                                                                                                                                                                                                                                                                                                                                                                          |                                                     |                                                   | 51                      | 1.3          |
| 30-39 40-49 879 22.0 50+ 470 11.8 Total 3993 100.0 Race/Ethnicity                                                                                                                                                                                                                                                                                                                                                                                                                                                                                                                                                                                                                                                                                                                                                                                                                                                                                                                                                                                                                                                                                                                                                                                                                                                                                                                                                                                                                                                                                                                                                                                                                                                                                                                                                                                                                                                                                                                                                                                                                                                              |                                                     |                                                   |                         |              |
| A0-49                                                                                                                                                                                                                                                                                                                                                                                                                                                                                                                                                                                                                                                                                                                                                                                                                                                                                                                                                                                                                                                                                                                                                                                                                                                                                                                                                                                                                                                                                                                                                                                                                                                                                                                                                                                                                                                                                                                                                                                                                                                                                                                          | <del></del>                                         |                                                   |                         |              |
| Total   3993   100.0                                                                                                                                                                                                                                                                                                                                                                                                                                                                                                                                                                                                                                                                                                                                                                                                                                                                                                                                                                                                                                                                                                                                                                                                                                                                                                                                                                                                                                                                                                                                                                                                                                                                                                                                                                                                                                                                                                                                                                                                                                                                                                           |                                                     |                                                   |                         |              |
| Total   3993   100.0                                                                                                                                                                                                                                                                                                                                                                                                                                                                                                                                                                                                                                                                                                                                                                                                                                                                                                                                                                                                                                                                                                                                                                                                                                                                                                                                                                                                                                                                                                                                                                                                                                                                                                                                                                                                                                                                                                                                                                                                                                                                                                           |                                                     |                                                   |                         |              |
| Hispanic - All races   357   8.9                                                                                                                                                                                                                                                                                                                                                                                                                                                                                                                                                                                                                                                                                                                                                                                                                                                                                                                                                                                                                                                                                                                                                                                                                                                                                                                                                                                                                                                                                                                                                                                                                                                                                                                                                                                                                                                                                                                                                                                                                                                                                               |                                                     |                                                   |                         |              |
| Hispanic - All races   357   8.9                                                                                                                                                                                                                                                                                                                                                                                                                                                                                                                                                                                                                                                                                                                                                                                                                                                                                                                                                                                                                                                                                                                                                                                                                                                                                                                                                                                                                                                                                                                                                                                                                                                                                                                                                                                                                                                                                                                                                                                                                                                                                               |                                                     |                                                   | 3993                    | 100.0        |
| White         1255         31.4           Black         2247         56.3           Other²         134         3.4           Total         3993         100.0           Mode of Exposure in Adult Cases         1741         43.6           IDU         502         12.6           MSM/IDU         161         4.0           Heterosexual contact w/IDU         170         4.3           Heterosexual contact         1135         28.4           Transfusion/transplant recipient         4         0.1           Risk not reported/other         229         5.7           Pediatric Exposure         51         1.3           Total         3993         100.0           Mode of Exposure in Pediatric³ Cases         84.3           Mother with/at risk for infection         43         84.3           Receipt of blood transfusion or tissue         0         0.0           Hemophillia/Coagulation Disorder         1         2.0           Other/risk not reported         7         13.7           Total         51         100.0           1**Living** data includes anyone living in Delaware with HIV regardless of current stage         2           Other includes Asian, Pacific Islande                                                                                                                                                                                                                                                                                                                                                                                                                                                                                                                                                                                                                                                                                                                                                                                                                                                                                                                      | ·                                                   |                                                   | 357                     | 8.9          |
| 134   3.4   3.4   3.4   3.4   3.4   3.4   3.4   3.4   3.4   3.4   3.4   3.4   3.4   3.4   3.4   3.4   3.4   3.4   3.4   3.5   3.5   3.5   3.5   3.5   3.5   3.5   3.5   3.5   3.5   3.5   3.5   3.5   3.5   3.5   3.5   3.5   3.5   3.5   3.5   3.5   3.5   3.5   3.5   3.5   3.5   3.5   3.5   3.5   3.5   3.5   3.5   3.5   3.5   3.5   3.5   3.5   3.5   3.5   3.5   3.5   3.5   3.5   3.5   3.5   3.5   3.5   3.5   3.5   3.5   3.5   3.5   3.5   3.5   3.5   3.5   3.5   3.5   3.5   3.5   3.5   3.5   3.5   3.5   3.5   3.5   3.5   3.5   3.5   3.5   3.5   3.5   3.5   3.5   3.5   3.5   3.5   3.5   3.5   3.5   3.5   3.5   3.5   3.5   3.5   3.5   3.5   3.5   3.5   3.5   3.5   3.5   3.5   3.5   3.5   3.5   3.5   3.5   3.5   3.5   3.5   3.5   3.5   3.5   3.5   3.5   3.5   3.5   3.5   3.5   3.5   3.5   3.5   3.5   3.5   3.5   3.5   3.5   3.5   3.5   3.5   3.5   3.5   3.5   3.5   3.5   3.5   3.5   3.5   3.5   3.5   3.5   3.5   3.5   3.5   3.5   3.5   3.5   3.5   3.5   3.5   3.5   3.5   3.5   3.5   3.5   3.5   3.5   3.5   3.5   3.5   3.5   3.5   3.5   3.5   3.5   3.5   3.5   3.5   3.5   3.5   3.5   3.5   3.5   3.5   3.5   3.5   3.5   3.5   3.5   3.5   3.5   3.5   3.5   3.5   3.5   3.5   3.5   3.5   3.5   3.5   3.5   3.5   3.5   3.5   3.5   3.5   3.5   3.5   3.5   3.5   3.5   3.5   3.5   3.5   3.5   3.5   3.5   3.5   3.5   3.5   3.5   3.5   3.5   3.5   3.5   3.5   3.5   3.5   3.5   3.5   3.5   3.5   3.5   3.5   3.5   3.5   3.5   3.5   3.5   3.5   3.5   3.5   3.5   3.5   3.5   3.5   3.5   3.5   3.5   3.5   3.5   3.5   3.5   3.5   3.5   3.5   3.5   3.5   3.5   3.5   3.5   3.5   3.5   3.5   3.5   3.5   3.5   3.5   3.5   3.5   3.5   3.5   3.5   3.5   3.5   3.5   3.5   3.5   3.5   3.5   3.5   3.5   3.5   3.5   3.5   3.5   3.5   3.5   3.5   3.5   3.5   3.5   3.5   3.5   3.5   3.5   3.5   3.5   3.5   3.5   3.5   3.5   3.5   3.5   3.5   3.5   3.5   3.5   3.5   3.5   3.5   3.5   3.5   3.5   3.5   3.5   3.5   3.5   3.5   3.5   3.5   3.5   3.5   3.5   3.5   3.5   3.5   3.5   3.5   3.5   3.5   3.5   3.5   3.5   3.5   3.5   3.5   3.5   3.5   3.5    | ·                                                   |                                                   | 1255                    | 31.4         |
| Mode of Exposure in Adult Cases                                                                                                                                                                                                                                                                                                                                                                                                                                                                                                                                                                                                                                                                                                                                                                                                                                                                                                                                                                                                                                                                                                                                                                                                                                                                                                                                                                                                                                                                                                                                                                                                                                                                                                                                                                                                                                                                                                                                                                                                                                                                                                | Black                                               |                                                   | 2247                    | 56.3         |
| MSM                                                                                                                                                                                                                                                                                                                                                                                                                                                                                                                                                                                                                                                                                                                                                                                                                                                                                                                                                                                                                                                                                                                                                                                                                                                                                                                                                                                                                                                                                                                                                                                                                                                                                                                                                                                                                                                                                                                                                                                                                                                                                                                            | Other <sup>2</sup>                                  |                                                   | 134                     | 3.4          |
| MSM                                                                                                                                                                                                                                                                                                                                                                                                                                                                                                                                                                                                                                                                                                                                                                                                                                                                                                                                                                                                                                                                                                                                                                                                                                                                                                                                                                                                                                                                                                                                                                                                                                                                                                                                                                                                                                                                                                                                                                                                                                                                                                                            | Total                                               |                                                   | 3993                    | 100.0        |
| SO2                                                                                                                                                                                                                                                                                                                                                                                                                                                                                                                                                                                                                                                                                                                                                                                                                                                                                                                                                                                                                                                                                                                                                                                                                                                                                                                                                                                                                                                                                                                                                                                                                                                                                                                                                                                                                                                                                                                                                                                                                                                                                                                            |                                                     |                                                   |                         |              |
| MSM/IDU         161         4.0           Heterosexual contact w/IDU         170         4.3           Heterosexual contact         1135         28.4           Transfusion/transplant recipient         4         0.1           Risk not reported/other         229         5.7           Pediatric Exposure         51         1.3           Total         3993         100.0           Mode of Exposure in Pediatric³ Cases         84.3           Mother with/at risk for infection         43         84.3           Receipt of blood transfusion or tissue         0         0.0           Hemophillia/Coagulation Disorder         1         2.0           Other/risk not reported         7         13.7           Total         51         100.0           1"Living" data includes anyone living in Delaware with HIV regardless of current stage         2 Other includes Asian, Pacific Islander, American Indian, Alaskan Native or Multi-racial.           3 Pediatric cases are individuals <13 years of age.                                                                                                                                                                                                                                                                                                                                                                                                                                                                                                                                                                                                                                                                                                                                                                                                                                                                                                                                                                                                                                                                                                    |                                                     |                                                   |                         |              |
| Heterosexual contact w/IDU                                                                                                                                                                                                                                                                                                                                                                                                                                                                                                                                                                                                                                                                                                                                                                                                                                                                                                                                                                                                                                                                                                                                                                                                                                                                                                                                                                                                                                                                                                                                                                                                                                                                                                                                                                                                                                                                                                                                                                                                                                                                                                     |                                                     |                                                   |                         | 12.6         |
| Heterosexual contact                                                                                                                                                                                                                                                                                                                                                                                                                                                                                                                                                                                                                                                                                                                                                                                                                                                                                                                                                                                                                                                                                                                                                                                                                                                                                                                                                                                                                                                                                                                                                                                                                                                                                                                                                                                                                                                                                                                                                                                                                                                                                                           |                                                     |                                                   |                         |              |
| Transfusion/transplant recipient Risk not reported/other Pediatric Exposure Fotal Total  Mode of Exposure in Pediatric³ Cases  Mother with/at risk for infection Receipt of blood transfusion or tissue Hemophillia/Coagulation Disorder Other/risk not reported Total  Tota |                                                     |                                                   |                         |              |
| Risk not reported/other 229 5.7 Pediatric Exposure 51 1.3 Total 3993 100.0  Mode of Exposure in Pediatric³ Cases  Mother with/at risk for infection 43 84.3 Receipt of blood transfusion or tissue 0 0.0 Hemophillia/Coagulation Disorder 1 2.0 Other/risk not reported 7 13.7 Total 51 100.0  ¹"Living" data includes anyone living in Delaware with HIV regardless of current stage  ² Other includes Asian, Pacific Islander, American Indian, Alaskan Native or Multi-racial.  ³ Pediatric cases are individuals <13 years of age.  Approximately 24% of HIV diagnosed persons living in Delaware were initially diagnosed in                                                                                                                                                                                                                                                                                                                                                                                                                                                                                                                                                                                                                                                                                                                                                                                                                                                                                                                                                                                                                                                                                                                                                                                                                                                                                                                                                                                                                                                                                              |                                                     |                                                   |                         |              |
| Pediatric Exposure 51 1.3  Total 3993 100.0  Mode of Exposure in Pediatric³ Cases  Mother with/at risk for infection 43 84.3  Receipt of blood transfusion or tissue 0 0.0  Hemophillia/Coagulation Disorder 1 2.0  Other/risk not reported 7 13.7  Total 51 100.0  ¹"Living" data includes anyone living in Delaware with HIV regardless of current stage  ² Other includes Asian, Pacific Islander, American Indian, Alaskan Native or Multi-racial.  ³ Pediatric cases are individuals <13 years of age.  Approximately 24% of HIV diagnosed persons living in Delaware were initially diagnosed in                                                                                                                                                                                                                                                                                                                                                                                                                                                                                                                                                                                                                                                                                                                                                                                                                                                                                                                                                                                                                                                                                                                                                                                                                                                                                                                                                                                                                                                                                                                         | · · ·                                               |                                                   | · ·                     |              |
| Total 3993 100.0  Mode of Exposure in Pediatric³ Cases  Mother with/at risk for infection 43 84.3  Receipt of blood transfusion or tissue 0 0.0  Hemophillia/Coagulation Disorder 1 2.0  Other/risk not reported 7 13.7  Total 51 100.0   1"Living" data includes anyone living in Delaware with HIV regardless of current stage  2 Other includes Asian, Pacific Islander, American Indian, Alaskan Native or Multi-racial.  3 Pediatric cases are individuals <13 years of age.  Approximately 24% of HIV diagnosed persons living in Delaware were initially diagnosed in                                                                                                                                                                                                                                                                                                                                                                                                                                                                                                                                                                                                                                                                                                                                                                                                                                                                                                                                                                                                                                                                                                                                                                                                                                                                                                                                                                                                                                                                                                                                                   | •                                                   |                                                   | _1                      |              |
| Mode of Exposure in Pediatric³ Cases  Mother with/at risk for infection 43 84.3  Receipt of blood transfusion or tissue 0 0.0  Hemophillia/Coagulation Disorder 1 2.0  Other/risk not reported 7 13.7  Total 51 100.0  ¹"Living" data includes anyone living in Delaware with HIV regardless of current stage  ² Other includes Asian, Pacific Islander, American Indian, Alaskan Native or Multi-racial.  ³ Pediatric cases are individuals <13 years of age.  Approximately 24% of HIV diagnosed persons living in Delaware were initially diagnosed in                                                                                                                                                                                                                                                                                                                                                                                                                                                                                                                                                                                                                                                                                                                                                                                                                                                                                                                                                                                                                                                                                                                                                                                                                                                                                                                                                                                                                                                                                                                                                                      | •                                                   |                                                   |                         |              |
| Mother with/at risk for infection  Receipt of blood transfusion or tissue  Hemophillia/Coagulation Disorder  Other/risk not reported  7  Total  1"Living" data includes anyone living in Delaware with HIV regardless of current stage  2 Other includes Asian, Pacific Islander, American Indian, Alaskan Native or Multi-racial.  3 Pediatric cases are individuals <13 years of age.  Approximately 24% of HIV diagnosed persons living in Delaware were initially diagnosed in                                                                                                                                                                                                                                                                                                                                                                                                                                                                                                                                                                                                                                                                                                                                                                                                                                                                                                                                                                                                                                                                                                                                                                                                                                                                                                                                                                                                                                                                                                                                                                                                                                             |                                                     |                                                   | 2200                    | 100.0        |
| Receipt of blood transfusion or tissue 0 0.0 Hemophillia/Coagulation Disorder 1 2.0 Other/risk not reported 7 13.7 Total 51 100.0  1"Living" data includes anyone living in Delaware with HIV regardless of current stage  2 Other includes Asian, Pacific Islander, American Indian, Alaskan Native or Multi-racial.  3 Pediatric cases are individuals <13 years of age.  Approximately 24% of HIV diagnosed persons living in Delaware were initially diagnosed in                                                                                                                                                                                                                                                                                                                                                                                                                                                                                                                                                                                                                                                                                                                                                                                                                                                                                                                                                                                                                                                                                                                                                                                                                                                                                                                                                                                                                                                                                                                                                                                                                                                          |                                                     | _                                                 | 43                      | 8/1/2        |
| Hemophillia/Coagulation Disorder  Other/risk not reported  7 13.7  Total  1"Living" data includes anyone living in Delaware with HIV regardless of current stage  2 Other includes Asian, Pacific Islander, American Indian, Alaskan Native or Multi-racial.  3 Pediatric cases are individuals <13 years of age.  Approximately 24% of HIV diagnosed persons living in Delaware were initially diagnosed in                                                                                                                                                                                                                                                                                                                                                                                                                                                                                                                                                                                                                                                                                                                                                                                                                                                                                                                                                                                                                                                                                                                                                                                                                                                                                                                                                                                                                                                                                                                                                                                                                                                                                                                   |                                                     |                                                   |                         |              |
| Other/risk not reported 7 13.7  Total 51 100.0  **Living** data includes anyone living in Delaware with HIV regardless of current stage  **2 Other includes Asian, Pacific Islander, American Indian, Alaskan Native or Multi-racial.  **3 Pediatric cases are individuals <13 years of age.  Approximately 24% of HIV diagnosed persons living in Delaware were initially diagnosed in                                                                                                                                                                                                                                                                                                                                                                                                                                                                                                                                                                                                                                                                                                                                                                                                                                                                                                                                                                                                                                                                                                                                                                                                                                                                                                                                                                                                                                                                                                                                                                                                                                                                                                                                        | •                                                   |                                                   |                         | 2.0          |
| Total 51 100.0  1"Living" data includes anyone living in Delaware with HIV regardless of current stage  2 Other includes Asian, Pacific Islander, American Indian, Alaskan Native or Multi-racial.  3 Pediatric cases are individuals <13 years of age.  Approximately 24% of HIV diagnosed persons living in Delaware were initially diagnosed in                                                                                                                                                                                                                                                                                                                                                                                                                                                                                                                                                                                                                                                                                                                                                                                                                                                                                                                                                                                                                                                                                                                                                                                                                                                                                                                                                                                                                                                                                                                                                                                                                                                                                                                                                                             |                                                     |                                                   |                         | 13.7         |
| Other includes Asian, Pacific Islander, American Indian, Alaskan Native or Multi-racial. <sup>3</sup> Pediatric cases are individuals <13 years of age. Approximately 24% of HIV diagnosed persons living in Delaware were initially diagnosed in                                                                                                                                                                                                                                                                                                                                                                                                                                                                                                                                                                                                                                                                                                                                                                                                                                                                                                                                                                                                                                                                                                                                                                                                                                                                                                                                                                                                                                                                                                                                                                                                                                                                                                                                                                                                                                                                              | •                                                   |                                                   | 51                      | 100.0        |
| Other includes Asian, Pacific Islander, American Indian, Alaskan Native or Multi-racial. <sup>3</sup> Pediatric cases are individuals <13 years of age. Approximately 24% of HIV diagnosed persons living in Delaware were initially diagnosed in                                                                                                                                                                                                                                                                                                                                                                                                                                                                                                                                                                                                                                                                                                                                                                                                                                                                                                                                                                                                                                                                                                                                                                                                                                                                                                                                                                                                                                                                                                                                                                                                                                                                                                                                                                                                                                                                              | <sup>1</sup> "Living" data includes anyone living i | n Delaware with HIV re                            | egardless of current st | tage         |
| <sup>3</sup> Pediatric cases are individuals <13 years of age.  Approximately 24% of HIV diagnosed persons living in Delaware were initially diagnosed in                                                                                                                                                                                                                                                                                                                                                                                                                                                                                                                                                                                                                                                                                                                                                                                                                                                                                                                                                                                                                                                                                                                                                                                                                                                                                                                                                                                                                                                                                                                                                                                                                                                                                                                                                                                                                                                                                                                                                                      |                                                     |                                                   | •                       | •            |
| Approximately 24% of HIV diagnosed persons living in Delaware were initially diagnosed in                                                                                                                                                                                                                                                                                                                                                                                                                                                                                                                                                                                                                                                                                                                                                                                                                                                                                                                                                                                                                                                                                                                                                                                                                                                                                                                                                                                                                                                                                                                                                                                                                                                                                                                                                                                                                                                                                                                                                                                                                                      |                                                     |                                                   |                         |              |
|                                                                                                                                                                                                                                                                                                                                                                                                                                                                                                                                                                                                                                                                                                                                                                                                                                                                                                                                                                                                                                                                                                                                                                                                                                                                                                                                                                                                                                                                                                                                                                                                                                                                                                                                                                                                                                                                                                                                                                                                                                                                                                                                |                                                     |                                                   |                         | diagnosed in |