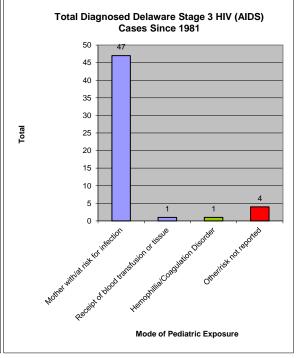

risk for infection      | 47                              | 88.7%          |
| Receipt of blood transfusion or tissue | 1                               | 1.9%           |
| Hemophillia/Coagulation Disorder       | 1                               | 1.9%           |
| Other/risk not reported                | 4                               | 7.5%           |
| Total                                  | 53                              | 100%           |
|                                        |                                 |                |

Note: This data includes only those persons who were residents of Delaware at time of Stage 3 HIV (AIDS) diagnosis and fit into the category of **ever** receiving a Stage 3 HIV (AIDS) diagnoses





















20-29

13-19

<13























|                                                                         | 1       | #   |
|-------------------------------------------------------------------------|---------|-----|
| otal Persons Living in Delaware with HIV                                | 39      | 93  |
| otal Persons Diagnosed with HIV in Delaware (Since 1981)                | 66      | 64  |
| otal Persons Diagnosed with Stage 3 HIV (AIDS) in Delaware (Since 1981) | 49      | 923 |
| otal New Positives for Delaware in the Current Year                     | 6       | 60  |
| otal New Positives at This Time Last Year                               | 5       | 53  |
| Current Prevalence Rate                                                 | 386.960 |     |
| Top Exposure Risk for Current Year