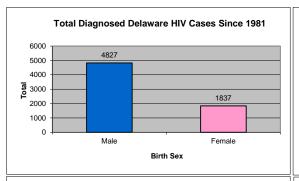

| New Castle County       2427       60.8         Wilmington Metro Area       1335       33.4%         Outside Wilmington Metro Area       1092       27.3%         Sussex County       958       24.0         Unknown       32       0.8         Total       3993       100.0         Age at Diagnoses                                                                                                                                                                                                                                                                                                                                                                                                                                                                                                                                                                                                                                                                                                                                                                                                                                                                                                                                                                                                                                                                                                                                                                                                                                                                                                                                                                                                                                                                                                                                                                                                                                                                                                                                                                                                                          | Exposure Category                                   | osure Category Living in DE With HIV (All Stages) |                         |              |
|--------------------------------------------------------------------------------------------------------------------------------------------------------------------------------------------------------------------------------------------------------------------------------------------------------------------------------------------------------------------------------------------------------------------------------------------------------------------------------------------------------------------------------------------------------------------------------------------------------------------------------------------------------------------------------------------------------------------------------------------------------------------------------------------------------------------------------------------------------------------------------------------------------------------------------------------------------------------------------------------------------------------------------------------------------------------------------------------------------------------------------------------------------------------------------------------------------------------------------------------------------------------------------------------------------------------------------------------------------------------------------------------------------------------------------------------------------------------------------------------------------------------------------------------------------------------------------------------------------------------------------------------------------------------------------------------------------------------------------------------------------------------------------------------------------------------------------------------------------------------------------------------------------------------------------------------------------------------------------------------------------------------------------------------------------------------------------------------------------------------------------|-----------------------------------------------------|---------------------------------------------------|-------------------------|--------------|
| Maile                                                                                                                                                                                                                                                                                                                                                                                                                                                                                                                                                                                                                                                                                                                                                                                                                                                                                                                                                                                                                                                                                                                                                                                                                                                                                                                                                                                                                                                                                                                                                                                                                                                                                                                                                                                                                                                                                                                                                                                                                                                                                                                          |                                                     | Num                                               | ber                     | Percent      |
| Female 1101 27.6 Total 3993 100.0 Residence  Kent County New Castle County New Cast  |                                                     |                                                   | 0000                    | 70.46        |
| Total   3993   100.0                                                                                                                                                                                                                                                                                                                                                                                                                                                                                                                                                                                                                                                                                                                                                                                                                                                                                                                                                                                                                                                                                                                                                                                                                                                                                                                                                                                                                                                                                                                                                                                                                                                                                                                                                                                                                                                                                                                                                                                                                                                                                                           |                                                     |                                                   |                         |              |
| Sesidence   Sent County   S76   14,4                                                                                                                                                                                                                                                                                                                                                                                                                                                                                                                                                                                                                                                                                                                                                                                                                                                                                                                                                                                                                                                                                                                                                                                                                                                                                                                                                                                                                                                                                                                                                                                                                                                                                                                                                                                                                                                                                                                                                                                                                                                                                           |                                                     |                                                   |                         |              |
| New Castle County   2427   60.8                                                                                                                                                                                                                                                                                                                                                                                                                                                                                                                                                                                                                                                                                                                                                                                                                                                                                                                                                                                                                                                                                                                                                                                                                                                                                                                                                                                                                                                                                                                                                                                                                                                                                                                                                                                                                                                                                                                                                                                                                                                                                                |                                                     |                                                   | 0000                    | 100.0        |
| New Castle County   2427   60.8                                                                                                                                                                                                                                                                                                                                                                                                                                                                                                                                                                                                                                                                                                                                                                                                                                                                                                                                                                                                                                                                                                                                                                                                                                                                                                                                                                                                                                                                                                                                                                                                                                                                                                                                                                                                                                                                                                                                                                                                                                                                                                | Kent County                                         |                                                   | 576                     | 14.4         |
| Outside Wilmington Metro Area         1092         27.3%           Sussex County         958         24.0           Unknown         32         0.8           Total         3993         100.0           Age at Diagnoses         51         1.3           <13 1-19                                                                                                                                                                                                                                                                                                                                                                                                                                                                                                                                                                                                                                                                                                                                                                                                                                                                                                                                                                                                                                                                                                                                                                                                                                                                                                                                                                                                                                                                                                                                                                                                                                                                                                                                                                                                                                                             | •                                                   |                                                   | 2427                    | 60.8         |
| Sussex County Unknown  32 0.8 Total 3993 100.0  Age at Diagnoses                                                                                                                                                                                                                                                                                                                                                                                                                                                                                                                                                                                                                                                                                                                                                                                                                                                                                                                                                                                                                                                                                                                                                                                                                                                                                                                                                                                                                                                                                                                                                                                                                                                                                                                                                                                                                                                                                                                                                                                                                                                               | •                                                   | 1335                                              | 33.4%                   | 6            |
| Unknown Total 3993 100.0  Age at Diagnoses                                                                                                                                                                                                                                                                                                                                                                                                                                                                                                                                                                                                                                                                                                                                                                                                                                                                                                                                                                                                                                                                                                                                                                                                                                                                                                                                                                                                                                                                                                                                                                                                                                                                                                                                                                                                                                                                                                                                                                                                                                                                                     | Outside Wilmington Metro Area                       | 1092                                              | 27.3%                   | 6            |
| Total   3993   100.0                                                                                                                                                                                                                                                                                                                                                                                                                                                                                                                                                                                                                                                                                                                                                                                                                                                                                                                                                                                                                                                                                                                                                                                                                                                                                                                                                                                                                                                                                                                                                                                                                                                                                                                                                                                                                                                                                                                                                                                                                                                                                                           | Sussex County                                       |                                                   | 958                     | 24.0         |
| Age at Diagnoses                                                                                                                                                                                                                                                                                                                                                                                                                                                                                                                                                                                                                                                                                                                                                                                                                                                                                                                                                                                                                                                                                                                                                                                                                                                                                                                                                                                                                                                                                                                                                                                                                                                                                                                                                                                                                                                                                                                                                                                                                                                                                                               | Unknown                                             |                                                   | 32                      | 0.8          |
| 13                                                                                                                                                                                                                                                                                                                                                                                                                                                                                                                                                                                                                                                                                                                                                                                                                                                                                                                                                                                                                                                                                                                                                                                                                                                                                                                                                                                                                                                                                                                                                                                                                                                                                                                                                                                                                                                                                                                                                                                                                                                                                                                             | Total                                               |                                                   | 3993                    | 100.0        |
| 13-19 158 4.0 20-29 1137 28.5 30-39 1298 32.5 40-49 879 22.0 50-4 470 11.8 Total 3993 100.0 Race/Ethnicity Hispanic - All races 357 8.9 Black 2247 51.4 Black 2247 31.4 Total 3993 100.0 Mode of Exposure in Adult Cases  MSM 1741 43.6 IDU 502 12.6 MSM/IDU 161 4.0 Heterosexual contact w/IDU 170 4.3 Heterosexual contact Transfusion/transplant recipient 4 0.1 Risk not reported/other 229 5.7 Pediatric Exposure in Pediatric³ Cases  Mode of Exposure in Pediatric³ Cases  Mother with/at risk for infection 43 84.3 Receipt of blood transfusion or tissue 0 0.0 Hemophillia/Coagulation Disorder 1 2.0 Other/risk not reported 7 1.3.7 Total 51 100.0  1**Living** data includes anyone living in Delaware with HIV regardless of current stage  2*Other includes Asian, Pacific Islander, American Indian, Alaskan Native or Multi-racial.  3*Pediatric cases are individuals <13 years of age.  Approximately 24% of HIV diagnosed persons living in Delaware were initially diagnosed in                                                                                                                                                                                                                                                                                                                                                                                                                                                                                                                                                                                                                                                                                                                               | Age at Diagnoses                                    |                                                   |                         |              |
| 20-29                                                                                                                                                                                                                                                                                                                                                                                                                                                                                                                                                                                                                                                                                                                                                                                                                                                                                                                                                                                                                                                                                                                                                                                                                                                                                                                                                                                                                                                                                                                                                                                                                                                                                                                                                                                                                                                                                                                                                                                                                                                                                                                          |                                                     |                                                   | 51                      | 1.3          |
| 30-39 40-49 879 22.0 50+ 470 11.8 Total 3993 100.0 Race/Ethnicity                                                                                                                                                                                                                                                                                                                                                                                                                                                                                                                                                                                                                                                                                                                                                                                                                                                                                                                                                                                                                                                                                                                                                                                                                                                                                                                                                                                                                                                                                                                                                                                                                                                                                                                                                                                                                                                                                                                                                                                                                                                              |                                                     |                                                   |                         |              |
| A0-49                                                                                                                                                                                                                                                                                                                                                                                                                                                                                                                                                                                                                                                                                                                                                                                                                                                                                                                                                                                                                                                                                                                                                                                                                                                                                                                                                                                                                                                                                                                                                                                                                                                                                                                                                                                                                                                                                                                                                                                                                                                                                                                          | <del></del>                                         |                                                   |                         |              |
| Total   3993   100.0                                                                                                                                                                                                                                                                                                                                                                                                                                                                                                                                                                                                                                                                                                                                                                                                                                                                                                                                                                                                                                                                                                                                                                                                                                                                                                                                                                                                                                                                                                                                                                                                                                                                                                                                                                                                                                                                                                                                                                                                                                                                                                           |                                                     |                                                   |                         |              |
| Total   3993   100.0                                                                                                                                                                                                                                                                                                                                                                                                                                                                                                                                                                                                                                                                                                                                                                                                                                                                                                                                                                                                                                                                                                                                                                                                                                                                                                                                                                                                                                                                                                                                                                                                                                                                                                                                                                                                                                                                                                                                                                                                                                                                                                           |                                                     |                                                   |                         |              |
| Hispanic - All races   357   8.9                                                                                                                                                                                                                                                                                                                                                                                                                                                                                                                                                                                                                                                                                                                                                                                                                                                                                                                                                                                                                                                                                                                                                                                                                                                                                                                                                                                                                                                                                                                                                                                                                                                                                                                                                                                                                                                                                                                                                                                                                                                                                               |                                                     |                                                   |                         |              |
| Hispanic - All races   357   8.9                                                                                                                                                                                                                                                                                                                                                                                                                                                                                                                                                                                                                                                                                                                                                                                                                                                                                                                                                                                                                                                                                                                                                                                                                                                                                                                                                                                                                                                                                                                                                                                                                                                                                                                                                                                                                                                                                                                                                                                                                                                                                               |                                                     |                                                   | 3993                    | 100.0        |
| White         1255         31.4           Black         2247         56.3           Other²         134         3.4           Total         3993         100.0           Mode of Exposure in Adult Cases         1741         43.6           IDU         502         12.6           MSM/IDU         161         4.0           Heterosexual contact w/IDU         170         4.3           Heterosexual contact         1135         28.4           Transfusion/transplant recipient         4         0.1           Risk not reported/other         229         5.7           Pediatric Exposure         51         1.3           Total         3993         100.0           Mode of Exposure in Pediatric³ Cases         84.3           Mother with/at risk for infection         43         84.3           Receipt of blood transfusion or tissue         0         0.0           Hemophillia/Coagulation Disorder         1         2.0           Other/risk not reported         7         13.7           Total         51         100.0           1**Living** data includes anyone living in Delaware with HIV regardless of current stage         2           Other includes Asian, Pacific Islande                                                                                                                                                                                                                                                                                                                                                                                                                                                                                                                                                                                                                                                                                                                                                                                                                                                                                                                      | ·                                                   |                                                   | 357                     | 8.9          |
| 134   3.4   3.4   3.4   3.4   3.4   3.4   3.4   3.4   3.4   3.4   3.4   3.4   3.4   3.4   3.4   3.4   3.4   3.4   3.4   3.5   3.5   3.5   3.5   3.5   3.5   3.5   3.5   3.5   3.5   3.5   3.5   3.5   3.5   3.5   3.5   3.5   3.5   3.5   3.5   3.5   3.5   3.5   3.5   3.5   3.5   3.5   3.5   3.5   3.5   3.5   3.5   3.5   3.5   3.5   3.5   3.5   3.5   3.5   3.5   3.5   3.5   3.5   3.5   3.5   3.5   3.5   3.5   3.5   3.5   3.5   3.5   3.5   3.5   3.5   3.5   3.5   3.5   3.5   3.5   3.5   3.5   3.5   3.5   3.5   3.5   3.5   3.5   3.5   3.5   3.5   3.5   3.5   3.5   3.5   3.5   3.5   3.5   3.5   3.5   3.5   3.5   3.5   3.5   3.5   3.5   3.5   3.5   3.5   3.5   3.5   3.5   3.5   3.5   3.5   3.5   3.5   3.5   3.5   3.5   3.5   3.5   3.5   3.5   3.5   3.5   3.5   3.5   3.5   3.5   3.5   3.5   3.5   3.5   3.5   3.5   3.5   3.5   3.5   3.5   3.5   3.5   3.5   3.5   3.5   3.5   3.5   3.5   3.5   3.5   3.5   3.5   3.5   3.5   3.5   3.5   3.5   3.5   3.5   3.5   3.5   3.5   3.5   3.5   3.5   3.5   3.5   3.5   3.5   3.5   3.5   3.5   3.5   3.5   3.5   3.5   3.5   3.5   3.5   3.5   3.5   3.5   3.5   3.5   3.5   3.5   3.5   3.5   3.5   3.5   3.5   3.5   3.5   3.5   3.5   3.5   3.5   3.5   3.5   3.5   3.5   3.5   3.5   3.5   3.5   3.5   3.5   3.5   3.5   3.5   3.5   3.5   3.5   3.5   3.5   3.5   3.5   3.5   3.5   3.5   3.5   3.5   3.5   3.5   3.5   3.5   3.5   3.5   3.5   3.5   3.5   3.5   3.5   3.5   3.5   3.5   3.5   3.5   3.5   3.5   3.5   3.5   3.5   3.5   3.5   3.5   3.5   3.5   3.5   3.5   3.5   3.5   3.5   3.5   3.5   3.5   3.5   3.5   3.5   3.5   3.5   3.5   3.5   3.5   3.5   3.5   3.5   3.5   3.5   3.5   3.5   3.5   3.5   3.5   3.5   3.5   3.5   3.5   3.5   3.5   3.5   3.5   3.5   3.5   3.5   3.5   3.5   3.5   3.5   3.5   3.5   3.5   3.5   3.5   3.5   3.5   3.5   3.5   3.5   3.5   3.5   3.5   3.5   3.5   3.5   3.5   3.5   3.5   3.5   3.5   3.5   3.5   3.5   3.5   3.5   3.5   3.5   3.5   3.5   3.5   3.5   3.5   3.5   3.5   3.5   3.5   3.5   3.5   3.5   3.5   3.5   3.5   3.5   3.5   3.5   3.5   3.5   3.5   3.5   3.5   3.5    | ·                                                   |                                                   | 1255                    | 31.4         |
| Mode of Exposure in Adult Cases                                                                                                                                                                                                                                                                                                                                                                                                                                                                                                                                                                                                                                                                                                                                                                                                                                                                                                                                                                                                                                                                                                                                                                                                                                                                                                                                                                                                                                                                                                                                                                                                                                                                                                                                                                                                                                                                                                                                                                                                                                                                                                | Black                                               |                                                   | 2247                    | 56.3         |
| MSM                                                                                                                                                                                                                                                                                                                                                                                                                                                                                                                                                                                                                                                                                                                                                                                                                                                                                                                                                                                                                                                                                                                                                                                                                                                                                                                                                                                                                                                                                                                                                                                                                                                                                                                                                                                                                                                                                                                                                                                                                                                                                                                            | Other <sup>2</sup>                                  |                                                   | 134                     | 3.4          |
| MSM                                                                                                                                                                                                                                                                                                                                                                                                                                                                                                                                                                                                                                                                                                                                                                                                                                                                                                                                                                                                                                                                                                                                                                                                                                                                                                                                                                                                                                                                                                                                                                                                                                                                                                                                                                                                                                                                                                                                                                                                                                                                                                                            | Total                                               |                                                   | 3993                    | 100.0        |
| SO2                                                                                                                                                                                                                                                                                                                                                                                                                                                                                                                                                                                                                                                                                                                                                                                                                                                                                                                                                                                                                                                                                                                                                                                                                                                                                                                                                                                                                                                                                                                                                                                                                                                                                                                                                                                                                                                                                                                                                                                                                                                                                                                            |                                                     |                                                   |                         |              |
| MSM/IDU         161         4.0           Heterosexual contact w/IDU         170         4.3           Heterosexual contact         1135         28.4           Transfusion/transplant recipient         4         0.1           Risk not reported/other         229         5.7           Pediatric Exposure         51         1.3           Total         3993         100.0           Mode of Exposure in Pediatric³ Cases         84.3           Mother with/at risk for infection         43         84.3           Receipt of blood transfusion or tissue         0         0.0           Hemophillia/Coagulation Disorder         1         2.0           Other/risk not reported         7         13.7           Total         51         100.0           1"Living" data includes anyone living in Delaware with HIV regardless of current stage         2 Other includes Asian, Pacific Islander, American Indian, Alaskan Native or Multi-racial.           3 Pediatric cases are individuals <13 years of age.                                                                                                                                                                                                                                                                                                                                                                                                                                                                                                                                                                                                                                                                                                                                                                                                                                                                                                                                                                                                                                                                                                    |                                                     |                                                   |                         |              |
| Heterosexual contact w/IDU                                                                                                                                                                                                                                                                                                                                                                                                                                                                                                                                                                                                                                                                                                                                                                                                                                                                                                                                                                                                                                                                                                                                                                                                                                                                                                                                                                                                                                                                                                                                                                                                                                                                                                                                                                                                                                                                                                                                                                                                                                                                                                     |                                                     |                                                   |                         | 12.6         |
| Heterosexual contact                                                                                                                                                                                                                                                                                                                                                                                                                                                                                                                                                                                                                                                                                                                                                                                                                                                                                                                                                                                                                                                                                                                                                                                                                                                                                                                                                                                                                                                                                                                                                                                                                                                                                                                                                                                                                                                                                                                                                                                                                                                                                                           |                                                     |                                                   |                         |              |
| Transfusion/transplant recipient Risk not reported/other Pediatric Exposure Fotal Total  Mode of Exposure in Pediatric³ Cases  Mother with/at risk for infection Receipt of blood transfusion or tissue Hemophillia/Coagulation Disorder Other/risk not reported Total  Tota |                                                     |                                                   |                         |              |
| Risk not reported/other 229 5.7 Pediatric Exposure 51 1.3 Total 3993 100.0  Mode of Exposure in Pediatric³ Cases  Mother with/at risk for infection 43 84.3 Receipt of blood transfusion or tissue 0 0.0 Hemophillia/Coagulation Disorder 1 2.0 Other/risk not reported 7 13.7 Total 51 100.0  ¹"Living" data includes anyone living in Delaware with HIV regardless of current stage  ² Other includes Asian, Pacific Islander, American Indian, Alaskan Native or Multi-racial.  ³ Pediatric cases are individuals <13 years of age.  Approximately 24% of HIV diagnosed persons living in Delaware were initially diagnosed in                                                                                                                                                                                                                                                                                                                                                                                                                                                                                                                                                                                                                                                                                                                                                                                                                                                                                                                                                                                                                                                                                                                                                                                                                                                                                                                                                                                                                                                                                              |                                                     |                                                   |                         |              |
| Pediatric Exposure 51 1.3  Total 3993 100.0  Mode of Exposure in Pediatric³ Cases  Mother with/at risk for infection 43 84.3  Receipt of blood transfusion or tissue 0 0.0  Hemophillia/Coagulation Disorder 1 2.0  Other/risk not reported 7 13.7  Total 51 100.0  ¹"Living" data includes anyone living in Delaware with HIV regardless of current stage  ² Other includes Asian, Pacific Islander, American Indian, Alaskan Native or Multi-racial.  ³ Pediatric cases are individuals <13 years of age.  Approximately 24% of HIV diagnosed persons living in Delaware were initially diagnosed in                                                                                                                                                                                                                                                                                                                                                                                                                                                                                                                                                                                                                                                                                                                                                                                                                                                                                                                                                                                                                                                                                                                                                                                                                                                                                                                                                                                                                                                                                                                         | · · ·                                               |                                                   | · ·                     |              |
| Total 3993 100.0  Mode of Exposure in Pediatric³ Cases  Mother with/at risk for infection 43 84.3  Receipt of blood transfusion or tissue 0 0.0  Hemophillia/Coagulation Disorder 1 2.0  Other/risk not reported 7 13.7  Total 51 100.0   1"Living" data includes anyone living in Delaware with HIV regardless of current stage  2 Other includes Asian, Pacific Islander, American Indian, Alaskan Native or Multi-racial.  3 Pediatric cases are individuals <13 years of age.  Approximately 24% of HIV diagnosed persons living in Delaware were initially diagnosed in                                                                                                                                                                                                                                                                                                                                                                                                                                                                                                                                                                                                                                                                                                                                                                                                                                                                                                                                                                                                                                                                                                                                                                                                                                                                                                                                                                                                                                                                                                                                                   | •                                                   |                                                   | _1                      |              |
| Mode of Exposure in Pediatric³ Cases  Mother with/at risk for infection 43 84.3  Receipt of blood transfusion or tissue 0 0.0  Hemophillia/Coagulation Disorder 1 2.0  Other/risk not reported 7 13.7  Total 51 100.0  ¹"Living" data includes anyone living in Delaware with HIV regardless of current stage  ² Other includes Asian, Pacific Islander, American Indian, Alaskan Native or Multi-racial.  ³ Pediatric cases are individuals <13 years of age.  Approximately 24% of HIV diagnosed persons living in Delaware were initially diagnosed in                                                                                                                                                                                                                                                                                                                                                                                                                                                                                                                                                                                                                                                                                                                                                                                                                                                                                                                                                                                                                                                                                                                                                                                                                                                                                                                                                                                                                                                                                                                                                                      | •                                                   |                                                   |                         |              |
| Mother with/at risk for infection  Receipt of blood transfusion or tissue  Hemophillia/Coagulation Disorder  Other/risk not reported  7  Total  1"Living" data includes anyone living in Delaware with HIV regardless of current stage  2 Other includes Asian, Pacific Islander, American Indian, Alaskan Native or Multi-racial.  3 Pediatric cases are individuals <13 years of age.  Approximately 24% of HIV diagnosed persons living in Delaware were initially diagnosed in                                                                                                                                                                                                                                                                                                                                                                                                                                                                                                                                                                                                                                                                                                                                                                                                                                                                                                                                                                                                                                                                                                                                                                                                                                                                                                                                                                                                                                                                                                                                                                                                                                             |                                                     |                                                   | 2200                    | 100.0        |
| Receipt of blood transfusion or tissue 0 0.0 Hemophillia/Coagulation Disorder 1 2.0 Other/risk not reported 7 13.7 Total 51 100.0  1"Living" data includes anyone living in Delaware with HIV regardless of current stage  2 Other includes Asian, Pacific Islander, American Indian, Alaskan Native or Multi-racial.  3 Pediatric cases are individuals <13 years of age.  Approximately 24% of HIV diagnosed persons living in Delaware were initially diagnosed in                                                                                                                                                                                                                                                                                                                                                                                                                                                                                                                                                                                                                                                                                                                                                                                                                                                                                                                                                                                                                                                                                                                                                                                                                                                                                                                                                                                                                                                                                                                                                                                                                                                          |                                                     | _                                                 | 43                      | 8/1/2        |
| Hemophillia/Coagulation Disorder  Other/risk not reported  7 13.7  Total  1"Living" data includes anyone living in Delaware with HIV regardless of current stage  2 Other includes Asian, Pacific Islander, American Indian, Alaskan Native or Multi-racial.  3 Pediatric cases are individuals <13 years of age.  Approximately 24% of HIV diagnosed persons living in Delaware were initially diagnosed in                                                                                                                                                                                                                                                                                                                                                                                                                                                                                                                                                                                                                                                                                                                                                                                                                                                                                                                                                                                                                                                                                                                                                                                                                                                                                                                                                                                                                                                                                                                                                                                                                                                                                                                   |                                                     |                                                   |                         |              |
| Other/risk not reported 7 13.7  Total 51 100.0  **Living** data includes anyone living in Delaware with HIV regardless of current stage  **2 Other includes Asian, Pacific Islander, American Indian, Alaskan Native or Multi-racial.  **3 Pediatric cases are individuals <13 years of age.  Approximately 24% of HIV diagnosed persons living in Delaware were initially diagnosed in                                                                                                                                                                                                                                                                                                                                                                                                                                                                                                                                                                                                                                                                                                                                                                                                                                                                                                                                                                                                                                                                                                                                                                                                                                                                                                                                                                                                                                                                                                                                                                                                                                                                                                                                        | •                                                   |                                                   |                         | 2.0          |
| Total 51 100.0  1"Living" data includes anyone living in Delaware with HIV regardless of current stage  2 Other includes Asian, Pacific Islander, American Indian, Alaskan Native or Multi-racial.  3 Pediatric cases are individuals <13 years of age.  Approximately 24% of HIV diagnosed persons living in Delaware were initially diagnosed in                                                                                                                                                                                                                                                                                                                                                                                                                                                                                                                                                                                                                                                                                                                                                                                                                                                                                                                                                                                                                                                                                                                                                                                                                                                                                                                                                                                                                                                                                                                                                                                                                                                                                                                                                                             |                                                     |                                                   |                         | 13.7         |
| Other includes Asian, Pacific Islander, American Indian, Alaskan Native or Multi-racial. <sup>3</sup> Pediatric cases are individuals <13 years of age. Approximately 24% of HIV diagnosed persons living in Delaware were initially diagnosed in                                                                                                                                                                                                                                                                                                                                                                                                                                                                                                                                                                                                                                                                                                                                                                                                                                                                                                                                                                                                                                                                                                                                                                                                                                                                                                                                                                                                                                                                                                                                                                                                                                                                                                                                                                                                                                                                              | •                                                   |                                                   | 51                      | 100.0        |
| Other includes Asian, Pacific Islander, American Indian, Alaskan Native or Multi-racial. <sup>3</sup> Pediatric cases are individuals <13 years of age. Approximately 24% of HIV diagnosed persons living in Delaware were initially diagnosed in                                                                                                                                                                                                                                                                                                                                                                                                                                                                                                                                                                                                                                                                                                                                                                                                                                                                                                                                                                                                                                                                                                                                                                                                                                                                                                                                                                                                                                                                                                                                                                                                                                                                                                                                                                                                                                                                              | <sup>1</sup> "Living" data includes anyone living i | n Delaware with HIV re                            | egardless of current st | tage         |
| <sup>3</sup> Pediatric cases are individuals <13 years of age.  Approximately 24% of HIV diagnosed persons living in Delaware were initially diagnosed in                                                                                                                                                                                                                                                                                                                                                                                                                                                                                                                                                                                                                                                                                                                                                                                                                                                                                                                                                                                                                                                                                                                                                                                                                                                                                                                                                                                                                                                                                                                                                                                                                                                                                                                                                                                                                                                                                                                                                                      |                                                     |                                                   | •                       | •            |
| Approximately 24% of HIV diagnosed persons living in Delaware were initially diagnosed in                                                                                                                                                                                                                                                                                                                                                                                                                                                                                                                                                                                                                                                                                                                                                                                                                                                                                                                                                                                                                                                                                                                                                                                                                                                                                                                                                                                                                                                                                                                                                                                                                                                                                                                                                                                                                                                                                                                                                                                                                                      |                                                     |                                                   |                         |              |
|                                                                                                                                                                                                                                                                                                                                                                                                                                                                                                                                                                                                                                                                                                                                                                                                                                                                                                                                                                                                                                                                                                                                                                                                                                                                                                                                                                                                                                                                                                                                                                                                                                                                                                                                                                                                                                                                                                                                                                                                                                                                                                                                |                                                     |                                                   |                         | diagnosed in |