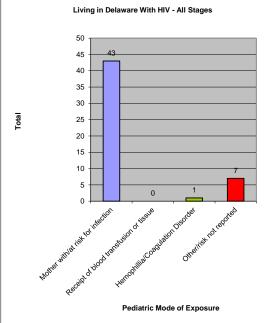

| New Castle County       2427       60.8         Wilmington Metro Area       1335       33.4%         Outside Wilmington Metro Area       1092       27.3%         Sussex County       958       24.0         Unknown       32       0.8         Total       3993       100.0         Age at Diagnoses                                                                                                                                                                                                                                                                                                                                                                                                                                                                                                                                                                                                                                                                                                                                                                                                                                                                                                                                                                                                                                                                                                                                                                                                                                                                                                                                                                                                                                                                                                                                                                                                                                                                                                                                                                                                                          | Exposure Category                                   | osure Category Living in DE With HIV (All Stages) |                         |              |
|--------------------------------------------------------------------------------------------------------------------------------------------------------------------------------------------------------------------------------------------------------------------------------------------------------------------------------------------------------------------------------------------------------------------------------------------------------------------------------------------------------------------------------------------------------------------------------------------------------------------------------------------------------------------------------------------------------------------------------------------------------------------------------------------------------------------------------------------------------------------------------------------------------------------------------------------------------------------------------------------------------------------------------------------------------------------------------------------------------------------------------------------------------------------------------------------------------------------------------------------------------------------------------------------------------------------------------------------------------------------------------------------------------------------------------------------------------------------------------------------------------------------------------------------------------------------------------------------------------------------------------------------------------------------------------------------------------------------------------------------------------------------------------------------------------------------------------------------------------------------------------------------------------------------------------------------------------------------------------------------------------------------------------------------------------------------------------------------------------------------------------|-----------------------------------------------------|---------------------------------------------------|-------------------------|--------------|
| Maile                                                                                                                                                                                                                                                                                                                                                                                                                                                                                                                                                                                                                                                                                                                                                                                                                                                                                                                                                                                                                                                                                                                                                                                                                                                                                                                                                                                                                                                                                                                                                                                                                                                                                                                                                                                                                                                                                                                                                                                                                                                                                                                          |                                                     | Num                                               | ber                     | Percent      |
| Female 1101 27.6 Total 3993 100.0 Residence  Kent County New Castle County New Cast  |                                                     |                                                   | 0000                    | 70.46        |
| Total   3993   100.0                                                                                                                                                                                                                                                                                                                                                                                                                                                                                                                                                                                                                                                                                                                                                                                                                                                                                                                                                                                                                                                                                                                                                                                                                                                                                                                                                                                                                                                                                                                                                                                                                                                                                                                                                                                                                                                                                                                                                                                                                                                                                                           |                                                     |                                                   |                         |              |
| Sesidence   Sent County   S76   14,4                                                                                                                                                                                                                                                                                                                                                                                                                                                                                                                                                                                                                                                                                                                                                                                                                                                                                                                                                                                                                                                                                                                                                                                                                                                                                                                                                                                                                                                                                                                                                                                                                                                                                                                                                                                                                                                                                                                                                                                                                                                                                           |                                                     |                                                   |                         |              |
| New Castle County   2427   60.8                                                                                                                                                                                                                                                                                                                                                                                                                                                                                                                                                                                                                                                                                                                                                                                                                                                                                                                                                                                                                                                                                                                                                                                                                                                                                                                                                                                                                                                                                                                                                                                                                                                                                                                                                                                                                                                                                                                                                                                                                                                                                                |                                                     |                                                   | 0000                    | 100.0        |
| New Castle County   2427   60.8                                                                                                                                                                                                                                                                                                                                                                                                                                                                                                                                                                                                                                                                                                                                                                                                                                                                                                                                                                                                                                                                                                                                                                                                                                                                                                                                                                                                                                                                                                                                                                                                                                                                                                                                                                                                                                                                                                                                                                                                                                                                                                | Kent County                                         |                                                   | 576                     | 14.4         |
| Outside Wilmington Metro Area         1092         27.3%           Sussex County         958         24.0           Unknown         32         0.8           Total         3993         100.0           Age at Diagnoses         51         1.3           <13 1-19                                                                                                                                                                                                                                                                                                                                                                                                                                                                                                                                                                                                                                                                                                                                                                                                                                                                                                                                                                                                                                                                                                                                                                                                                                                                                                                                                                                                                                                                                                                                                                                                                                                                                                                                                                                                                                                             | •                                                   |                                                   | 2427                    | 60.8         |
| Sussex County Unknown  32 0.8 Total 3993 100.0  Age at Diagnoses                                                                                                                                                                                                                                                                                                                                                                                                                                                                                                                                                                                                                                                                                                                                                                                                                                                                                                                                                                                                                                                                                                                                                                                                                                                                                                                                                                                                                                                                                                                                                                                                                                                                                                                                                                                                                                                                                                                                                                                                                                                               | •                                                   | 1335                                              | 33.4%                   | 6            |
| Unknown Total 3993 100.0  Age at Diagnoses                                                                                                                                                                                                                                                                                                                                                                                                                                                                                                                                                                                                                                                                                                                                                                                                                                                                                                                                                                                                                                                                                                                                                                                                                                                                                                                                                                                                                                                                                                                                                                                                                                                                                                                                                                                                                                                                                                                                                                                                                                                                                     | Outside Wilmington Metro Area                       | 1092                                              | 27.3%                   | 6            |
| Total   3993   100.0                                                                                                                                                                                                                                                                                                                                                                                                                                                                                                                                                                                                                                                                                                                                                                                                                                                                                                                                                                                                                                                                                                                                                                                                                                                                                                                                                                                                                                                                                                                                                                                                                                                                                                                                                                                                                                                                                                                                                                                                                                                                                                           | Sussex County                                       |                                                   | 958                     | 24.0         |
| Age at Diagnoses                                                                                                                                                                                                                                                                                                                                                                                                                                                                                                                                                                                                                                                                                                                                                                                                                                                                                                                                                                                                                                                                                                                                                                                                                                                                                                                                                                                                                                                                                                                                                                                                                                                                                                                                                                                                                                                                                                                                                                                                                                                                                                               | Unknown                                             |                                                   | 32                      | 0.8          |
| 13                                                                                                                                                                                                                                                                                                                                                                                                                                                                                                                                                                                                                                                                                                                                                                                                                                                                                                                                                                                                                                                                                                                                                                                                                                                                                                                                                                                                                                                                                                                                                                                                                                                                                                                                                                                                                                                                                                                                                                                                                                                                                                                             | Total                                               |                                                   | 3993                    | 100.0        |
| 13-19 158 4.0 20-29 1137 28.5 30-39 1298 32.5 40-49 879 22.0 50-4 470 11.8 Total 3993 100.0 Race/Ethnicity Hispanic - All races 357 8.9 Black 2247 51.4 Black 2247 31.4 Total 3993 100.0 Mode of Exposure in Adult Cases  MSM 1741 43.6 IDU 502 12.6 MSM/IDU 161 4.0 Heterosexual contact w/IDU 170 4.3 Heterosexual contact Transfusion/transplant recipient 4 0.1 Risk not reported/other 229 5.7 Pediatric Exposure in Pediatric³ Cases  Mode of Exposure in Pediatric³ Cases  Mother with/at risk for infection 43 84.3 Receipt of blood transfusion or tissue 0 0.0 Hemophillia/Coagulation Disorder 1 2.0 Other/risk not reported 7 1.3.7 Total 51 100.0  1**Living** data includes anyone living in Delaware with HIV regardless of current stage  2*Other includes Asian, Pacific Islander, American Indian, Alaskan Native or Multi-racial.  3*Pediatric cases are individuals <13 years of age.  Approximately 24% of HIV diagnosed persons living in Delaware were initially diagnosed in                                                                                                                                                                                                                                                                                                                                                                                                                                                                                                                                                                                                                                                                                                                               | Age at Diagnoses                                    |                                                   |                         |              |
| 20-29                                                                                                                                                                                                                                                                                                                                                                                                                                                                                                                                                                                                                                                                                                                                                                                                                                                                                                                                                                                                                                                                                                                                                                                                                                                                                                                                                                                                                                                                                                                                                                                                                                                                                                                                                                                                                                                                                                                                                                                                                                                                                                                          |                                                     |                                                   | 51                      | 1.3          |
| 30-39 40-49 879 22.0 50+ 470 11.8 Total 3993 100.0 Race/Ethnicity                                                                                                                                                                                                                                                                                                                                                                                                                                                                                                                                                                                                                                                                                                                                                                                                                                                                                                                                                                                                                                                                                                                                                                                                                                                                                                                                                                                                                                                                                                                                                                                                                                                                                                                                                                                                                                                                                                                                                                                                                                                              |                                                     |                                                   |                         |              |
| A0-49                                                                                                                                                                                                                                                                                                                                                                                                                                                                                                                                                                                                                                                                                                                                                                                                                                                                                                                                                                                                                                                                                                                                                                                                                                                                                                                                                                                                                                                                                                                                                                                                                                                                                                                                                                                                                                                                                                                                                                                                                                                                                                                          | <del></del>                                         |                                                   |                         |              |
| Total   3993   100.0                                                                                                                                                                                                                                                                                                                                                                                                                                                                                                                                                                                                                                                                                                                                                                                                                                                                                                                                                                                                                                                                                                                                                                                                                                                                                                                                                                                                                                                                                                                                                                                                                                                                                                                                                                                                                                                                                                                                                                                                                                                                                                           |                                                     |                                                   |                         |              |
| Total   3993   100.0                                                                                                                                                                                                                                                                                                                                                                                                                                                                                                                                                                                                                                                                                                                                                                                                                                                                                                                                                                                                                                                                                                                                                                                                                                                                                                                                                                                                                                                                                                                                                                                                                                                                                                                                                                                                                                                                                                                                                                                                                                                                                                           |                                                     |                                                   |                         |              |
| Hispanic - All races   357   8.9                                                                                                                                                                                                                                                                                                                                                                                                                                                                                                                                                                                                                                                                                                                                                                                                                                                                                                                                                                                                                                                                                                                                                                                                                                                                                                                                                                                                                                                                                                                                                                                                                                                                                                                                                                                                                                                                                                                                                                                                                                                                                               |                                                     |                                                   |                         |              |
| Hispanic - All races   357   8.9                                                                                                                                                                                                                                                                                                                                                                                                                                                                                                                                                                                                                                                                                                                                                                                                                                                                                                                                                                                                                                                                                                                                                                                                                                                                                                                                                                                                                                                                                                                                                                                                                                                                                                                                                                                                                                                                                                                                                                                                                                                                                               |                                                     |                                                   | 3993                    | 100.0        |
| White         1255         31.4           Black         2247         56.3           Other²         134         3.4           Total         3993         100.0           Mode of Exposure in Adult Cases         1741         43.6           IDU         502         12.6           MSM/IDU         161         4.0           Heterosexual contact w/IDU         170         4.3           Heterosexual contact         1135         28.4           Transfusion/transplant recipient         4         0.1           Risk not reported/other         229         5.7           Pediatric Exposure         51         1.3           Total         3993         100.0           Mode of Exposure in Pediatric³ Cases         84.3           Mother with/at risk for infection         43         84.3           Receipt of blood transfusion or tissue         0         0.0           Hemophillia/Coagulation Disorder         1         2.0           Other/risk not reported         7         13.7           Total         51         100.0           1**Living** data includes anyone living in Delaware with HIV regardless of current stage         2           Other includes Asian, Pacific Islande                                                                                                                                                                                                                                                                                                                                                                                                                                                                                                                                                                                                                                                                                                                                                                                                                                                                                                                      | ·                                                   |                                                   | 357                     | 8.9          |
| 134   3.4   3.4   3.4   3.4   3.4   3.4   3.4   3.4   3.4   3.4   3.4   3.4   3.4   3.4   3.4   3.4   3.4   3.4   3.4   3.5   3.5   3.5   3.5   3.5   3.5   3.5   3.5   3.5   3.5   3.5   3.5   3.5   3.5   3.5   3.5   3.5   3.5   3.5   3.5   3.5   3.5   3.5   3.5   3.5   3.5   3.5   3.5   3.5   3.5   3.5   3.5   3.5   3.5   3.5   3.5   3.5   3.5   3.5   3.5   3.5   3.5   3.5   3.5   3.5   3.5   3.5   3.5   3.5   3.5   3.5   3.5   3.5   3.5   3.5   3.5   3.5   3.5   3.5   3.5   3.5   3.5   3.5   3.5   3.5   3.5   3.5   3.5   3.5   3.5   3.5   3.5   3.5   3.5   3.5   3.5   3.5   3.5   3.5   3.5   3.5   3.5   3.5   3.5   3.5   3.5   3.5   3.5   3.5   3.5   3.5   3.5   3.5   3.5   3.5   3.5   3.5   3.5   3.5   3.5   3.5   3.5   3.5   3.5   3.5   3.5   3.5   3.5   3.5   3.5   3.5   3.5   3.5   3.5   3.5   3.5   3.5   3.5   3.5   3.5   3.5   3.5   3.5   3.5   3.5   3.5   3.5   3.5   3.5   3.5   3.5   3.5   3.5   3.5   3.5   3.5   3.5   3.5   3.5   3.5   3.5   3.5   3.5   3.5   3.5   3.5   3.5   3.5   3.5   3.5   3.5   3.5   3.5   3.5   3.5   3.5   3.5   3.5   3.5   3.5   3.5   3.5   3.5   3.5   3.5   3.5   3.5   3.5   3.5   3.5   3.5   3.5   3.5   3.5   3.5   3.5   3.5   3.5   3.5   3.5   3.5   3.5   3.5   3.5   3.5   3.5   3.5   3.5   3.5   3.5   3.5   3.5   3.5   3.5   3.5   3.5   3.5   3.5   3.5   3.5   3.5   3.5   3.5   3.5   3.5   3.5   3.5   3.5   3.5   3.5   3.5   3.5   3.5   3.5   3.5   3.5   3.5   3.5   3.5   3.5   3.5   3.5   3.5   3.5   3.5   3.5   3.5   3.5   3.5   3.5   3.5   3.5   3.5   3.5   3.5   3.5   3.5   3.5   3.5   3.5   3.5   3.5   3.5   3.5   3.5   3.5   3.5   3.5   3.5   3.5   3.5   3.5   3.5   3.5   3.5   3.5   3.5   3.5   3.5   3.5   3.5   3.5   3.5   3.5   3.5   3.5   3.5   3.5   3.5   3.5   3.5   3.5   3.5   3.5   3.5   3.5   3.5   3.5   3.5   3.5   3.5   3.5   3.5   3.5   3.5   3.5   3.5   3.5   3.5   3.5   3.5   3.5   3.5   3.5   3.5   3.5   3.5   3.5   3.5   3.5   3.5   3.5   3.5   3.5   3.5   3.5   3.5   3.5   3.5   3.5   3.5   3.5   3.5   3.5   3.5   3.5   3.5   3.5   3.5   3.5   3.5    | ·                                                   |                                                   | 1255                    | 31.4         |
| Mode of Exposure in Adult Cases                                                                                                                                                                                                                                                                                                                                                                                                                                                                                                                                                                                                                                                                                                                                                                                                                                                                                                                                                                                                                                                                                                                                                                                                                                                                                                                                                                                                                                                                                                                                                                                                                                                                                                                                                                                                                                                                                                                                                                                                                                                                                                | Black                                               |                                                   | 2247                    | 56.3         |
| MSM                                                                                                                                                                                                                                                                                                                                                                                                                                                                                                                                                                                                                                                                                                                                                                                                                                                                                                                                                                                                                                                                                                                                                                                                                                                                                                                                                                                                                                                                                                                                                                                                                                                                                                                                                                                                                                                                                                                                                                                                                                                                                                                            | Other <sup>2</sup>                                  |                                                   | 134                     | 3.4          |
| MSM                                                                                                                                                                                                                                                                                                                                                                                                                                                                                                                                                                                                                                                                                                                                                                                                                                                                                                                                                                                                                                                                                                                                                                                                                                                                                                                                                                                                                                                                                                                                                                                                                                                                                                                                                                                                                                                                                                                                                                                                                                                                                                                            | Total                                               |                                                   | 3993                    | 100.0        |
| SO2                                                                                                                                                                                                                                                                                                                                                                                                                                                                                                                                                                                                                                                                                                                                                                                                                                                                                                                                                                                                                                                                                                                                                                                                                                                                                                                                                                                                                                                                                                                                                                                                                                                                                                                                                                                                                                                                                                                                                                                                                                                                                                                            |                                                     |                                                   |                         |              |
| MSM/IDU         161         4.0           Heterosexual contact w/IDU         170         4.3           Heterosexual contact         1135         28.4           Transfusion/transplant recipient         4         0.1           Risk not reported/other         229         5.7           Pediatric Exposure         51         1.3           Total         3993         100.0           Mode of Exposure in Pediatric³ Cases         84.3           Mother with/at risk for infection         43         84.3           Receipt of blood transfusion or tissue         0         0.0           Hemophillia/Coagulation Disorder         1         2.0           Other/risk not reported         7         13.7           Total         51         100.0           1"Living" data includes anyone living in Delaware with HIV regardless of current stage         2 Other includes Asian, Pacific Islander, American Indian, Alaskan Native or Multi-racial.           3 Pediatric cases are individuals <13 years of age.                                                                                                                                                                                                                                                                                                                                                                                                                                                                                                                                                                                                                                                                                                                                                                                                                                                                                                                                                                                                                                                                                                    |                                                     |                                                   |                         |              |
| Heterosexual contact w/IDU                                                                                                                                                                                                                                                                                                                                                                                                                                                                                                                                                                                                                                                                                                                                                                                                                                                                                                                                                                                                                                                                                                                                                                                                                                                                                                                                                                                                                                                                                                                                                                                                                                                                                                                                                                                                                                                                                                                                                                                                                                                                                                     |                                                     |                                                   |                         | 12.6         |
| Heterosexual contact                                                                                                                                                                                                                                                                                                                                                                                                                                                                                                                                                                                                                                                                                                                                                                                                                                                                                                                                                                                                                                                                                                                                                                                                                                                                                                                                                                                                                                                                                                                                                                                                                                                                                                                                                                                                                                                                                                                                                                                                                                                                                                           |                                                     |                                                   |                         |              |
| Transfusion/transplant recipient Risk not reported/other Pediatric Exposure Fotal Total  Mode of Exposure in Pediatric³ Cases  Mother with/at risk for infection Receipt of blood transfusion or tissue Hemophillia/Coagulation Disorder Other/risk not reported Total  Tota |                                                     |                                                   |                         |              |
| Risk not reported/other 229 5.7 Pediatric Exposure 51 1.3 Total 3993 100.0  Mode of Exposure in Pediatric³ Cases  Mother with/at risk for infection 43 84.3 Receipt of blood transfusion or tissue 0 0.0 Hemophillia/Coagulation Disorder 1 2.0 Other/risk not reported 7 13.7 Total 51 100.0  ¹"Living" data includes anyone living in Delaware with HIV regardless of current stage  ² Other includes Asian, Pacific Islander, American Indian, Alaskan Native or Multi-racial.  ³ Pediatric cases are individuals <13 years of age.  Approximately 24% of HIV diagnosed persons living in Delaware were initially diagnosed in                                                                                                                                                                                                                                                                                                                                                                                                                                                                                                                                                                                                                                                                                                                                                                                                                                                                                                                                                                                                                                                                                                                                                                                                                                                                                                                                                                                                                                                                                              |                                                     |                                                   |                         |              |
| Pediatric Exposure 51 1.3  Total 3993 100.0  Mode of Exposure in Pediatric³ Cases  Mother with/at risk for infection 43 84.3  Receipt of blood transfusion or tissue 0 0.0  Hemophillia/Coagulation Disorder 1 2.0  Other/risk not reported 7 13.7  Total 51 100.0  ¹"Living" data includes anyone living in Delaware with HIV regardless of current stage  ² Other includes Asian, Pacific Islander, American Indian, Alaskan Native or Multi-racial.  ³ Pediatric cases are individuals <13 years of age.  Approximately 24% of HIV diagnosed persons living in Delaware were initially diagnosed in                                                                                                                                                                                                                                                                                                                                                                                                                                                                                                                                                                                                                                                                                                                                                                                                                                                                                                                                                                                                                                                                                                                                                                                                                                                                                                                                                                                                                                                                                                                         | · · ·                                               |                                                   | · ·                     |              |
| Total 3993 100.0  Mode of Exposure in Pediatric³ Cases  Mother with/at risk for infection 43 84.3  Receipt of blood transfusion or tissue 0 0.0  Hemophillia/Coagulation Disorder 1 2.0  Other/risk not reported 7 13.7  Total 51 100.0   1"Living" data includes anyone living in Delaware with HIV regardless of current stage  2 Other includes Asian, Pacific Islander, American Indian, Alaskan Native or Multi-racial.  3 Pediatric cases are individuals <13 years of age.  Approximately 24% of HIV diagnosed persons living in Delaware were initially diagnosed in                                                                                                                                                                                                                                                                                                                                                                                                                                                                                                                                                                                                                                                                                                                                                                                                                                                                                                                                                                                                                                                                                                                                                                                                                                                                                                                                                                                                                                                                                                                                                   | •                                                   |                                                   | _1                      |              |
| Mode of Exposure in Pediatric³ Cases  Mother with/at risk for infection 43 84.3  Receipt of blood transfusion or tissue 0 0.0  Hemophillia/Coagulation Disorder 1 2.0  Other/risk not reported 7 13.7  Total 51 100.0  ¹"Living" data includes anyone living in Delaware with HIV regardless of current stage  ² Other includes Asian, Pacific Islander, American Indian, Alaskan Native or Multi-racial.  ³ Pediatric cases are individuals <13 years of age.  Approximately 24% of HIV diagnosed persons living in Delaware were initially diagnosed in                                                                                                                                                                                                                                                                                                                                                                                                                                                                                                                                                                                                                                                                                                                                                                                                                                                                                                                                                                                                                                                                                                                                                                                                                                                                                                                                                                                                                                                                                                                                                                      | •                                                   |                                                   |                         |              |
| Mother with/at risk for infection  Receipt of blood transfusion or tissue  Hemophillia/Coagulation Disorder  Other/risk not reported  7  Total  1"Living" data includes anyone living in Delaware with HIV regardless of current stage  2 Other includes Asian, Pacific Islander, American Indian, Alaskan Native or Multi-racial.  3 Pediatric cases are individuals <13 years of age.  Approximately 24% of HIV diagnosed persons living in Delaware were initially diagnosed in                                                                                                                                                                                                                                                                                                                                                                                                                                                                                                                                                                                                                                                                                                                                                                                                                                                                                                                                                                                                                                                                                                                                                                                                                                                                                                                                                                                                                                                                                                                                                                                                                                             |                                                     |                                                   | 2200                    | 100.0        |
| Receipt of blood transfusion or tissue 0 0.0 Hemophillia/Coagulation Disorder 1 2.0 Other/risk not reported 7 13.7 Total 51 100.0  1"Living" data includes anyone living in Delaware with HIV regardless of current stage  2 Other includes Asian, Pacific Islander, American Indian, Alaskan Native or Multi-racial.  3 Pediatric cases are individuals <13 years of age.  Approximately 24% of HIV diagnosed persons living in Delaware were initially diagnosed in                                                                                                                                                                                                                                                                                                                                                                                                                                                                                                                                                                                                                                                                                                                                                                                                                                                                                                                                                                                                                                                                                                                                                                                                                                                                                                                                                                                                                                                                                                                                                                                                                                                          |                                                     | _                                                 | 43                      | 8/1/2        |
| Hemophillia/Coagulation Disorder  Other/risk not reported  7 13.7  Total  1"Living" data includes anyone living in Delaware with HIV regardless of current stage  2 Other includes Asian, Pacific Islander, American Indian, Alaskan Native or Multi-racial.  3 Pediatric cases are individuals <13 years of age.  Approximately 24% of HIV diagnosed persons living in Delaware were initially diagnosed in                                                                                                                                                                                                                                                                                                                                                                                                                                                                                                                                                                                                                                                                                                                                                                                                                                                                                                                                                                                                                                                                                                                                                                                                                                                                                                                                                                                                                                                                                                                                                                                                                                                                                                                   |                                                     |                                                   |                         |              |
| Other/risk not reported 7 13.7  Total 51 100.0  **Living** data includes anyone living in Delaware with HIV regardless of current stage  **2 Other includes Asian, Pacific Islander, American Indian, Alaskan Native or Multi-racial.  **3 Pediatric cases are individuals <13 years of age.  Approximately 24% of HIV diagnosed persons living in Delaware were initially diagnosed in                                                                                                                                                                                                                                                                                                                                                                                                                                                                                                                                                                                                                                                                                                                                                                                                                                                                                                                                                                                                                                                                                                                                                                                                                                                                                                                                                                                                                                                                                                                                                                                                                                                                                                                                        | •                                                   |                                                   |                         | 2.0          |
| Total 51 100.0  1"Living" data includes anyone living in Delaware with HIV regardless of current stage  2 Other includes Asian, Pacific Islander, American Indian, Alaskan Native or Multi-racial.  3 Pediatric cases are individuals <13 years of age.  Approximately 24% of HIV diagnosed persons living in Delaware were initially diagnosed in                                                                                                                                                                                                                                                                                                                                                                                                                                                                                                                                                                                                                                                                                                                                                                                                                                                                                                                                                                                                                                                                                                                                                                                                                                                                                                                                                                                                                                                                                                                                                                                                                                                                                                                                                                             |                                                     |                                                   |                         | 13.7         |
| Other includes Asian, Pacific Islander, American Indian, Alaskan Native or Multi-racial. <sup>3</sup> Pediatric cases are individuals <13 years of age. Approximately 24% of HIV diagnosed persons living in Delaware were initially diagnosed in                                                                                                                                                                                                                                                                                                                                                                                                                                                                                                                                                                                                                                                                                                                                                                                                                                                                                                                                                                                                                                                                                                                                                                                                                                                                                                                                                                                                                                                                                                                                                                                                                                                                                                                                                                                                                                                                              | •                                                   |                                                   | 51                      | 100.0        |
| Other includes Asian, Pacific Islander, American Indian, Alaskan Native or Multi-racial. <sup>3</sup> Pediatric cases are individuals <13 years of age. Approximately 24% of HIV diagnosed persons living in Delaware were initially diagnosed in                                                                                                                                                                                                                                                                                                                                                                                                                                                                                                                                                                                                                                                                                                                                                                                                                                                                                                                                                                                                                                                                                                                                                                                                                                                                                                                                                                                                                                                                                                                                                                                                                                                                                                                                                                                                                                                                              | <sup>1</sup> "Living" data includes anyone living i | n Delaware with HIV re                            | egardless of current st | tage         |
| <sup>3</sup> Pediatric cases are individuals <13 years of age.  Approximately 24% of HIV diagnosed persons living in Delaware were initially diagnosed in                                                                                                                                                                                                                                                                                                                                                                                                                                                                                                                                                                                                                                                                                                                                                                                                                                                                                                                                                                                                                                                                                                                                                                                                                                                                                                                                                                                                                                                                                                                                                                                                                                                                                                                                                                                                                                                                                                                                                                      |                                                     |                                                   | •                       | •            |
| Approximately 24% of HIV diagnosed persons living in Delaware were initially diagnosed in                                                                                                                                                                                                                                                                                                                                                                                                                                                                                                                                                                                                                                                                                                                                                                                                                                                                                                                                                                                                                                                                                                                                                                                                                                                                                                                                                                                                                                                                                                                                                                                                                                                                                                                                                                                                                                                                                                                                                                                                                                      |                                                     |                                                   |                         |              |
|                                                                                                                                                                                                                                                                                                                                                                                                                                                                                                                                                                                                                                                                                                                                                                                                                                                                                                                                                                                                                                                                                                                                                                                                                                                                                                                                                                                                                                                                                                                                                                                                                                                                                                                                                                                                                                                                                                                                                                                                                                                                                                                                |                                                     |                                                   |                         | diagnosed in |