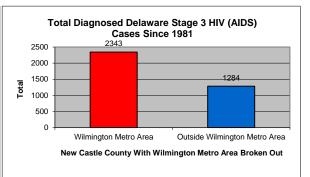

| New Castle County       2427       60.8         Wilmington Metro Area       1335       33.4%         Outside Wilmington Metro Area       1092       27.3%         Sussex County       958       24.0         Unknown       32       0.8         Total       3993       100.0         Age at Diagnoses                                                                                                                                                                                                                                                                                                                                                                                                                                                                                                                                                                                                                                                                                                                                                                                                                                                                                                                                                                                                                                                                                                                                                                                                                                                                                                                                                                                                                                                                                                                                                                                                                                                                                                                                                                                                                          | Exposure Category                                   | osure Category Living in DE With HIV (All Stages) |                         |              |
|--------------------------------------------------------------------------------------------------------------------------------------------------------------------------------------------------------------------------------------------------------------------------------------------------------------------------------------------------------------------------------------------------------------------------------------------------------------------------------------------------------------------------------------------------------------------------------------------------------------------------------------------------------------------------------------------------------------------------------------------------------------------------------------------------------------------------------------------------------------------------------------------------------------------------------------------------------------------------------------------------------------------------------------------------------------------------------------------------------------------------------------------------------------------------------------------------------------------------------------------------------------------------------------------------------------------------------------------------------------------------------------------------------------------------------------------------------------------------------------------------------------------------------------------------------------------------------------------------------------------------------------------------------------------------------------------------------------------------------------------------------------------------------------------------------------------------------------------------------------------------------------------------------------------------------------------------------------------------------------------------------------------------------------------------------------------------------------------------------------------------------|-----------------------------------------------------|---------------------------------------------------|-------------------------|--------------|
| Maile                                                                                                                                                                                                                                                                                                                                                                                                                                                                                                                                                                                                                                                                                                                                                                                                                                                                                                                                                                                                                                                                                                                                                                                                                                                                                                                                                                                                                                                                                                                                                                                                                                                                                                                                                                                                                                                                                                                                                                                                                                                                                                                          |                                                     | Num                                               | ber                     | Percent      |
| Female 1101 27.6 Total 3993 100.0 Residence  Kent County New Castle County New Cast  |                                                     |                                                   | 0000                    | 70.46        |
| Total   3993   100.0                                                                                                                                                                                                                                                                                                                                                                                                                                                                                                                                                                                                                                                                                                                                                                                                                                                                                                                                                                                                                                                                                                                                                                                                                                                                                                                                                                                                                                                                                                                                                                                                                                                                                                                                                                                                                                                                                                                                                                                                                                                                                                           |                                                     |                                                   |                         |              |
| Sesidence   Sent County   S76   14,4                                                                                                                                                                                                                                                                                                                                                                                                                                                                                                                                                                                                                                                                                                                                                                                                                                                                                                                                                                                                                                                                                                                                                                                                                                                                                                                                                                                                                                                                                                                                                                                                                                                                                                                                                                                                                                                                                                                                                                                                                                                                                           |                                                     |                                                   |                         |              |
| New Castle County   2427   60.8                                                                                                                                                                                                                                                                                                                                                                                                                                                                                                                                                                                                                                                                                                                                                                                                                                                                                                                                                                                                                                                                                                                                                                                                                                                                                                                                                                                                                                                                                                                                                                                                                                                                                                                                                                                                                                                                                                                                                                                                                                                                                                |                                                     |                                                   | 0000                    | 100.0        |
| New Castle County   2427   60.8                                                                                                                                                                                                                                                                                                                                                                                                                                                                                                                                                                                                                                                                                                                                                                                                                                                                                                                                                                                                                                                                                                                                                                                                                                                                                                                                                                                                                                                                                                                                                                                                                                                                                                                                                                                                                                                                                                                                                                                                                                                                                                | Kent County                                         |                                                   | 576                     | 14.4         |
| Outside Wilmington Metro Area         1092         27.3%           Sussex County         958         24.0           Unknown         32         0.8           Total         3993         100.0           Age at Diagnoses         51         1.3           <13 1-19                                                                                                                                                                                                                                                                                                                                                                                                                                                                                                                                                                                                                                                                                                                                                                                                                                                                                                                                                                                                                                                                                                                                                                                                                                                                                                                                                                                                                                                                                                                                                                                                                                                                                                                                                                                                                                                             | •                                                   |                                                   | 2427                    | 60.8         |
| Sussex County Unknown  32 0.8 Total 3993 100.0  Age at Diagnoses                                                                                                                                                                                                                                                                                                                                                                                                                                                                                                                                                                                                                                                                                                                                                                                                                                                                                                                                                                                                                                                                                                                                                                                                                                                                                                                                                                                                                                                                                                                                                                                                                                                                                                                                                                                                                                                                                                                                                                                                                                                               | •                                                   | 1335                                              | 33.4%                   | 6            |
| Unknown Total 3993 100.0  Age at Diagnoses                                                                                                                                                                                                                                                                                                                                                                                                                                                                                                                                                                                                                                                                                                                                                                                                                                                                                                                                                                                                                                                                                                                                                                                                                                                                                                                                                                                                                                                                                                                                                                                                                                                                                                                                                                                                                                                                                                                                                                                                                                                                                     | Outside Wilmington Metro Area                       | 1092                                              | 27.3%                   | 6            |
| Total   3993   100.0                                                                                                                                                                                                                                                                                                                                                                                                                                                                                                                                                                                                                                                                                                                                                                                                                                                                                                                                                                                                                                                                                                                                                                                                                                                                                                                                                                                                                                                                                                                                                                                                                                                                                                                                                                                                                                                                                                                                                                                                                                                                                                           | Sussex County                                       |                                                   | 958                     | 24.0         |
| Age at Diagnoses                                                                                                                                                                                                                                                                                                                                                                                                                                                                                                                                                                                                                                                                                                                                                                                                                                                                                                                                                                                                                                                                                                                                                                                                                                                                                                                                                                                                                                                                                                                                                                                                                                                                                                                                                                                                                                                                                                                                                                                                                                                                                                               | Unknown                                             |                                                   | 32                      | 0.8          |
| 13                                                                                                                                                                                                                                                                                                                                                                                                                                                                                                                                                                                                                                                                                                                                                                                                                                                                                                                                                                                                                                                                                                                                                                                                                                                                                                                                                                                                                                                                                                                                                                                                                                                                                                                                                                                                                                                                                                                                                                                                                                                                                                                             | Total                                               |                                                   | 3993                    | 100.0        |
| 13-19 158 4.0 20-29 1137 28.5 30-39 1298 32.5 40-49 879 22.0 50-4 470 11.8 Total 3993 100.0 Race/Ethnicity Hispanic - All races 357 8.9 Black 2247 51.4 Black 2247 31.4 Total 3993 100.0 Mode of Exposure in Adult Cases  MSM 1741 43.6 IDU 502 12.6 MSM/IDU 161 4.0 Heterosexual contact w/IDU 170 4.3 Heterosexual contact Transfusion/transplant recipient 4 0.1 Risk not reported/other 229 5.7 Pediatric Exposure in Pediatric³ Cases  Mode of Exposure in Pediatric³ Cases  Mother with/at risk for infection 43 84.3 Receipt of blood transfusion or tissue 0 0.0 Hemophillia/Coagulation Disorder 1 2.0 Other/risk not reported 7 1.3.7 Total 51 100.0  1**Living** data includes anyone living in Delaware with HIV regardless of current stage  2*Other includes Asian, Pacific Islander, American Indian, Alaskan Native or Multi-racial.  3*Pediatric cases are individuals <13 years of age.  Approximately 24% of HIV diagnosed persons living in Delaware were initially diagnosed in                                                                                                                                                                                                                                                                                                                                                                                                                                                                                                                                                                                                                                                                                                                               | Age at Diagnoses                                    |                                                   |                         |              |
| 20-29                                                                                                                                                                                                                                                                                                                                                                                                                                                                                                                                                                                                                                                                                                                                                                                                                                                                                                                                                                                                                                                                                                                                                                                                                                                                                                                                                                                                                                                                                                                                                                                                                                                                                                                                                                                                                                                                                                                                                                                                                                                                                                                          |                                                     |                                                   | 51                      | 1.3          |
| 30-39 40-49 879 22.0 50+ 470 11.8 Total 3993 100.0 Race/Ethnicity                                                                                                                                                                                                                                                                                                                                                                                                                                                                                                                                                                                                                                                                                                                                                                                                                                                                                                                                                                                                                                                                                                                                                                                                                                                                                                                                                                                                                                                                                                                                                                                                                                                                                                                                                                                                                                                                                                                                                                                                                                                              |                                                     |                                                   |                         |              |
| A0-49                                                                                                                                                                                                                                                                                                                                                                                                                                                                                                                                                                                                                                                                                                                                                                                                                                                                                                                                                                                                                                                                                                                                                                                                                                                                                                                                                                                                                                                                                                                                                                                                                                                                                                                                                                                                                                                                                                                                                                                                                                                                                                                          | <del></del>                                         |                                                   |                         |              |
| Total   3993   100.0                                                                                                                                                                                                                                                                                                                                                                                                                                                                                                                                                                                                                                                                                                                                                                                                                                                                                                                                                                                                                                                                                                                                                                                                                                                                                                                                                                                                                                                                                                                                                                                                                                                                                                                                                                                                                                                                                                                                                                                                                                                                                                           |                                                     |                                                   |                         |              |
| Total   3993   100.0                                                                                                                                                                                                                                                                                                                                                                                                                                                                                                                                                                                                                                                                                                                                                                                                                                                                                                                                                                                                                                                                                                                                                                                                                                                                                                                                                                                                                                                                                                                                                                                                                                                                                                                                                                                                                                                                                                                                                                                                                                                                                                           |                                                     |                                                   |                         |              |
| Hispanic - All races   357   8.9                                                                                                                                                                                                                                                                                                                                                                                                                                                                                                                                                                                                                                                                                                                                                                                                                                                                                                                                                                                                                                                                                                                                                                                                                                                                                                                                                                                                                                                                                                                                                                                                                                                                                                                                                                                                                                                                                                                                                                                                                                                                                               |                                                     |                                                   |                         |              |
| Hispanic - All races   357   8.9                                                                                                                                                                                                                                                                                                                                                                                                                                                                                                                                                                                                                                                                                                                                                                                                                                                                                                                                                                                                                                                                                                                                                                                                                                                                                                                                                                                                                                                                                                                                                                                                                                                                                                                                                                                                                                                                                                                                                                                                                                                                                               |                                                     |                                                   | 3993                    | 100.0        |
| White         1255         31.4           Black         2247         56.3           Other²         134         3.4           Total         3993         100.0           Mode of Exposure in Adult Cases         1741         43.6           IDU         502         12.6           MSM/IDU         161         4.0           Heterosexual contact w/IDU         170         4.3           Heterosexual contact         1135         28.4           Transfusion/transplant recipient         4         0.1           Risk not reported/other         229         5.7           Pediatric Exposure         51         1.3           Total         3993         100.0           Mode of Exposure in Pediatric³ Cases         84.3           Mother with/at risk for infection         43         84.3           Receipt of blood transfusion or tissue         0         0.0           Hemophillia/Coagulation Disorder         1         2.0           Other/risk not reported         7         13.7           Total         51         100.0           1**Living** data includes anyone living in Delaware with HIV regardless of current stage         2           Other includes Asian, Pacific Islande                                                                                                                                                                                                                                                                                                                                                                                                                                                                                                                                                                                                                                                                                                                                                                                                                                                                                                                      | ·                                                   |                                                   | 357                     | 8.9          |
| 134   3.4   3.4   3.4   3.4   3.4   3.4   3.4   3.4   3.4   3.4   3.4   3.4   3.4   3.4   3.4   3.4   3.4   3.4   3.4   3.5   3.5   3.5   3.5   3.5   3.5   3.5   3.5   3.5   3.5   3.5   3.5   3.5   3.5   3.5   3.5   3.5   3.5   3.5   3.5   3.5   3.5   3.5   3.5   3.5   3.5   3.5   3.5   3.5   3.5   3.5   3.5   3.5   3.5   3.5   3.5   3.5   3.5   3.5   3.5   3.5   3.5   3.5   3.5   3.5   3.5   3.5   3.5   3.5   3.5   3.5   3.5   3.5   3.5   3.5   3.5   3.5   3.5   3.5   3.5   3.5   3.5   3.5   3.5   3.5   3.5   3.5   3.5   3.5   3.5   3.5   3.5   3.5   3.5   3.5   3.5   3.5   3.5   3.5   3.5   3.5   3.5   3.5   3.5   3.5   3.5   3.5   3.5   3.5   3.5   3.5   3.5   3.5   3.5   3.5   3.5   3.5   3.5   3.5   3.5   3.5   3.5   3.5   3.5   3.5   3.5   3.5   3.5   3.5   3.5   3.5   3.5   3.5   3.5   3.5   3.5   3.5   3.5   3.5   3.5   3.5   3.5   3.5   3.5   3.5   3.5   3.5   3.5   3.5   3.5   3.5   3.5   3.5   3.5   3.5   3.5   3.5   3.5   3.5   3.5   3.5   3.5   3.5   3.5   3.5   3.5   3.5   3.5   3.5   3.5   3.5   3.5   3.5   3.5   3.5   3.5   3.5   3.5   3.5   3.5   3.5   3.5   3.5   3.5   3.5   3.5   3.5   3.5   3.5   3.5   3.5   3.5   3.5   3.5   3.5   3.5   3.5   3.5   3.5   3.5   3.5   3.5   3.5   3.5   3.5   3.5   3.5   3.5   3.5   3.5   3.5   3.5   3.5   3.5   3.5   3.5   3.5   3.5   3.5   3.5   3.5   3.5   3.5   3.5   3.5   3.5   3.5   3.5   3.5   3.5   3.5   3.5   3.5   3.5   3.5   3.5   3.5   3.5   3.5   3.5   3.5   3.5   3.5   3.5   3.5   3.5   3.5   3.5   3.5   3.5   3.5   3.5   3.5   3.5   3.5   3.5   3.5   3.5   3.5   3.5   3.5   3.5   3.5   3.5   3.5   3.5   3.5   3.5   3.5   3.5   3.5   3.5   3.5   3.5   3.5   3.5   3.5   3.5   3.5   3.5   3.5   3.5   3.5   3.5   3.5   3.5   3.5   3.5   3.5   3.5   3.5   3.5   3.5   3.5   3.5   3.5   3.5   3.5   3.5   3.5   3.5   3.5   3.5   3.5   3.5   3.5   3.5   3.5   3.5   3.5   3.5   3.5   3.5   3.5   3.5   3.5   3.5   3.5   3.5   3.5   3.5   3.5   3.5   3.5   3.5   3.5   3.5   3.5   3.5   3.5   3.5   3.5   3.5   3.5   3.5   3.5   3.5   3.5   3.5   3.5   3.5    | ·                                                   |                                                   | 1255                    | 31.4         |
| Mode of Exposure in Adult Cases                                                                                                                                                                                                                                                                                                                                                                                                                                                                                                                                                                                                                                                                                                                                                                                                                                                                                                                                                                                                                                                                                                                                                                                                                                                                                                                                                                                                                                                                                                                                                                                                                                                                                                                                                                                                                                                                                                                                                                                                                                                                                                | Black                                               |                                                   | 2247                    | 56.3         |
| MSM                                                                                                                                                                                                                                                                                                                                                                                                                                                                                                                                                                                                                                                                                                                                                                                                                                                                                                                                                                                                                                                                                                                                                                                                                                                                                                                                                                                                                                                                                                                                                                                                                                                                                                                                                                                                                                                                                                                                                                                                                                                                                                                            | Other <sup>2</sup>                                  |                                                   | 134                     | 3.4          |
| MSM                                                                                                                                                                                                                                                                                                                                                                                                                                                                                                                                                                                                                                                                                                                                                                                                                                                                                                                                                                                                                                                                                                                                                                                                                                                                                                                                                                                                                                                                                                                                                                                                                                                                                                                                                                                                                                                                                                                                                                                                                                                                                                                            | Total                                               |                                                   | 3993                    | 100.0        |
| SO2                                                                                                                                                                                                                                                                                                                                                                                                                                                                                                                                                                                                                                                                                                                                                                                                                                                                                                                                                                                                                                                                                                                                                                                                                                                                                                                                                                                                                                                                                                                                                                                                                                                                                                                                                                                                                                                                                                                                                                                                                                                                                                                            |                                                     |                                                   |                         |              |
| MSM/IDU         161         4.0           Heterosexual contact w/IDU         170         4.3           Heterosexual contact         1135         28.4           Transfusion/transplant recipient         4         0.1           Risk not reported/other         229         5.7           Pediatric Exposure         51         1.3           Total         3993         100.0           Mode of Exposure in Pediatric³ Cases         84.3           Mother with/at risk for infection         43         84.3           Receipt of blood transfusion or tissue         0         0.0           Hemophillia/Coagulation Disorder         1         2.0           Other/risk not reported         7         13.7           Total         51         100.0           1"Living" data includes anyone living in Delaware with HIV regardless of current stage         2 Other includes Asian, Pacific Islander, American Indian, Alaskan Native or Multi-racial.           3 Pediatric cases are individuals <13 years of age.                                                                                                                                                                                                                                                                                                                                                                                                                                                                                                                                                                                                                                                                                                                                                                                                                                                                                                                                                                                                                                                                                                    |                                                     |                                                   |                         |              |
| Heterosexual contact w/IDU                                                                                                                                                                                                                                                                                                                                                                                                                                                                                                                                                                                                                                                                                                                                                                                                                                                                                                                                                                                                                                                                                                                                                                                                                                                                                                                                                                                                                                                                                                                                                                                                                                                                                                                                                                                                                                                                                                                                                                                                                                                                                                     |                                                     |                                                   |                         | 12.6         |
| Heterosexual contact                                                                                                                                                                                                                                                                                                                                                                                                                                                                                                                                                                                                                                                                                                                                                                                                                                                                                                                                                                                                                                                                                                                                                                                                                                                                                                                                                                                                                                                                                                                                                                                                                                                                                                                                                                                                                                                                                                                                                                                                                                                                                                           |                                                     |                                                   |                         |              |
| Transfusion/transplant recipient Risk not reported/other Pediatric Exposure Fotal Total  Mode of Exposure in Pediatric³ Cases  Mother with/at risk for infection Receipt of blood transfusion or tissue Hemophillia/Coagulation Disorder Other/risk not reported Total  Tota |                                                     |                                                   |                         |              |
| Risk not reported/other 229 5.7 Pediatric Exposure 51 1.3 Total 3993 100.0  Mode of Exposure in Pediatric³ Cases  Mother with/at risk for infection 43 84.3 Receipt of blood transfusion or tissue 0 0.0 Hemophillia/Coagulation Disorder 1 2.0 Other/risk not reported 7 13.7 Total 51 100.0  ¹"Living" data includes anyone living in Delaware with HIV regardless of current stage  ² Other includes Asian, Pacific Islander, American Indian, Alaskan Native or Multi-racial.  ³ Pediatric cases are individuals <13 years of age.  Approximately 24% of HIV diagnosed persons living in Delaware were initially diagnosed in                                                                                                                                                                                                                                                                                                                                                                                                                                                                                                                                                                                                                                                                                                                                                                                                                                                                                                                                                                                                                                                                                                                                                                                                                                                                                                                                                                                                                                                                                              |                                                     |                                                   |                         |              |
| Pediatric Exposure 51 1.3  Total 3993 100.0  Mode of Exposure in Pediatric³ Cases  Mother with/at risk for infection 43 84.3  Receipt of blood transfusion or tissue 0 0.0  Hemophillia/Coagulation Disorder 1 2.0  Other/risk not reported 7 13.7  Total 51 100.0  ¹"Living" data includes anyone living in Delaware with HIV regardless of current stage  ² Other includes Asian, Pacific Islander, American Indian, Alaskan Native or Multi-racial.  ³ Pediatric cases are individuals <13 years of age.  Approximately 24% of HIV diagnosed persons living in Delaware were initially diagnosed in                                                                                                                                                                                                                                                                                                                                                                                                                                                                                                                                                                                                                                                                                                                                                                                                                                                                                                                                                                                                                                                                                                                                                                                                                                                                                                                                                                                                                                                                                                                         | · · ·                                               |                                                   | · ·                     |              |
| Total 3993 100.0  Mode of Exposure in Pediatric³ Cases  Mother with/at risk for infection 43 84.3  Receipt of blood transfusion or tissue 0 0.0  Hemophillia/Coagulation Disorder 1 2.0  Other/risk not reported 7 13.7  Total 51 100.0   1"Living" data includes anyone living in Delaware with HIV regardless of current stage  2 Other includes Asian, Pacific Islander, American Indian, Alaskan Native or Multi-racial.  3 Pediatric cases are individuals <13 years of age.  Approximately 24% of HIV diagnosed persons living in Delaware were initially diagnosed in                                                                                                                                                                                                                                                                                                                                                                                                                                                                                                                                                                                                                                                                                                                                                                                                                                                                                                                                                                                                                                                                                                                                                                                                                                                                                                                                                                                                                                                                                                                                                   | •                                                   |                                                   | _1                      |              |
| Mode of Exposure in Pediatric³ Cases  Mother with/at risk for infection 43 84.3  Receipt of blood transfusion or tissue 0 0.0  Hemophillia/Coagulation Disorder 1 2.0  Other/risk not reported 7 13.7  Total 51 100.0  ¹"Living" data includes anyone living in Delaware with HIV regardless of current stage  ² Other includes Asian, Pacific Islander, American Indian, Alaskan Native or Multi-racial.  ³ Pediatric cases are individuals <13 years of age.  Approximately 24% of HIV diagnosed persons living in Delaware were initially diagnosed in                                                                                                                                                                                                                                                                                                                                                                                                                                                                                                                                                                                                                                                                                                                                                                                                                                                                                                                                                                                                                                                                                                                                                                                                                                                                                                                                                                                                                                                                                                                                                                      | •                                                   |                                                   |                         |              |
| Mother with/at risk for infection  Receipt of blood transfusion or tissue  Hemophillia/Coagulation Disorder  Other/risk not reported  7  Total  1"Living" data includes anyone living in Delaware with HIV regardless of current stage  2 Other includes Asian, Pacific Islander, American Indian, Alaskan Native or Multi-racial.  3 Pediatric cases are individuals <13 years of age.  Approximately 24% of HIV diagnosed persons living in Delaware were initially diagnosed in                                                                                                                                                                                                                                                                                                                                                                                                                                                                                                                                                                                                                                                                                                                                                                                                                                                                                                                                                                                                                                                                                                                                                                                                                                                                                                                                                                                                                                                                                                                                                                                                                                             |                                                     |                                                   | 2200                    | 100.0        |
| Receipt of blood transfusion or tissue 0 0.0 Hemophillia/Coagulation Disorder 1 2.0 Other/risk not reported 7 13.7 Total 51 100.0  1"Living" data includes anyone living in Delaware with HIV regardless of current stage  2 Other includes Asian, Pacific Islander, American Indian, Alaskan Native or Multi-racial.  3 Pediatric cases are individuals <13 years of age.  Approximately 24% of HIV diagnosed persons living in Delaware were initially diagnosed in                                                                                                                                                                                                                                                                                                                                                                                                                                                                                                                                                                                                                                                                                                                                                                                                                                                                                                                                                                                                                                                                                                                                                                                                                                                                                                                                                                                                                                                                                                                                                                                                                                                          |                                                     | _                                                 | 43                      | 8/1/2        |
| Hemophillia/Coagulation Disorder  Other/risk not reported  7 13.7  Total  1"Living" data includes anyone living in Delaware with HIV regardless of current stage  2 Other includes Asian, Pacific Islander, American Indian, Alaskan Native or Multi-racial.  3 Pediatric cases are individuals <13 years of age.  Approximately 24% of HIV diagnosed persons living in Delaware were initially diagnosed in                                                                                                                                                                                                                                                                                                                                                                                                                                                                                                                                                                                                                                                                                                                                                                                                                                                                                                                                                                                                                                                                                                                                                                                                                                                                                                                                                                                                                                                                                                                                                                                                                                                                                                                   |                                                     |                                                   |                         |              |
| Other/risk not reported 7 13.7  Total 51 100.0  **Living** data includes anyone living in Delaware with HIV regardless of current stage  **2 Other includes Asian, Pacific Islander, American Indian, Alaskan Native or Multi-racial.  **3 Pediatric cases are individuals <13 years of age.  Approximately 24% of HIV diagnosed persons living in Delaware were initially diagnosed in                                                                                                                                                                                                                                                                                                                                                                                                                                                                                                                                                                                                                                                                                                                                                                                                                                                                                                                                                                                                                                                                                                                                                                                                                                                                                                                                                                                                                                                                                                                                                                                                                                                                                                                                        | •                                                   |                                                   |                         | 2.0          |
| Total 51 100.0  1"Living" data includes anyone living in Delaware with HIV regardless of current stage  2 Other includes Asian, Pacific Islander, American Indian, Alaskan Native or Multi-racial.  3 Pediatric cases are individuals <13 years of age.  Approximately 24% of HIV diagnosed persons living in Delaware were initially diagnosed in                                                                                                                                                                                                                                                                                                                                                                                                                                                                                                                                                                                                                                                                                                                                                                                                                                                                                                                                                                                                                                                                                                                                                                                                                                                                                                                                                                                                                                                                                                                                                                                                                                                                                                                                                                             |                                                     |                                                   |                         | 13.7         |
| Other includes Asian, Pacific Islander, American Indian, Alaskan Native or Multi-racial. <sup>3</sup> Pediatric cases are individuals <13 years of age. Approximately 24% of HIV diagnosed persons living in Delaware were initially diagnosed in                                                                                                                                                                                                                                                                                                                                                                                                                                                                                                                                                                                                                                                                                                                                                                                                                                                                                                                                                                                                                                                                                                                                                                                                                                                                                                                                                                                                                                                                                                                                                                                                                                                                                                                                                                                                                                                                              | •                                                   |                                                   | 51                      | 100.0        |
| Other includes Asian, Pacific Islander, American Indian, Alaskan Native or Multi-racial. <sup>3</sup> Pediatric cases are individuals <13 years of age. Approximately 24% of HIV diagnosed persons living in Delaware were initially diagnosed in                                                                                                                                                                                                                                                                                                                                                                                                                                                                                                                                                                                                                                                                                                                                                                                                                                                                                                                                                                                                                                                                                                                                                                                                                                                                                                                                                                                                                                                                                                                                                                                                                                                                                                                                                                                                                                                                              | <sup>1</sup> "Living" data includes anyone living i | n Delaware with HIV re                            | egardless of current st | tage         |
| <sup>3</sup> Pediatric cases are individuals <13 years of age.  Approximately 24% of HIV diagnosed persons living in Delaware were initially diagnosed in                                                                                                                                                                                                                                                                                                                                                                                                                                                                                                                                                                                                                                                                                                                                                                                                                                                                                                                                                                                                                                                                                                                                                                                                                                                                                                                                                                                                                                                                                                                                                                                                                                                                                                                                                                                                                                                                                                                                                                      |                                                     |                                                   | •                       | •            |
| Approximately 24% of HIV diagnosed persons living in Delaware were initially diagnosed in                                                                                                                                                                                                                                                                                                                                                                                                                                                                                                                                                                                                                                                                                                                                                                                                                                                                                                                                                                                                                                                                                                                                                                                                                                                                                                                                                                                                                                                                                                                                                                                                                                                                                                                                                                                                                                                                                                                                                                                                                                      |                                                     |                                                   |                         |              |
|                                                                                                                                                                                                                                                                                                                                                                                                                                                                                                                                                                                                                                                                                                                                                                                                                                                                                                                                                                                                                                                                                                                                                                                                                                                                                                                                                                                                                                                                                                                                                                                                                                                                                                                                                                                                                                                                                                                                                                                                                                                                                                                                |                                                     |                                                   |                         | diagnosed in |