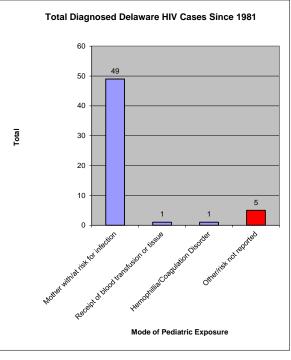

| New Castle County       2427       60.8         Wilmington Metro Area       1335       33.4%         Outside Wilmington Metro Area       1092       27.3%         Sussex County       958       24.0         Unknown       32       0.8         Total       3993       100.0         Age at Diagnoses                                                                                                                                                                                                                                                                                                                                                                                                                                                                                                                                                                                                                                                                                                                                                                                                                                                                                                                                                                                                                                                                                                                                                                                                                                                                                                                                                                                                                                                                                                                                                                                                                                                                                                                                                                                                                          | Exposure Category                                   | osure Category Living in DE With HIV (All Stages) |                         |              |
|--------------------------------------------------------------------------------------------------------------------------------------------------------------------------------------------------------------------------------------------------------------------------------------------------------------------------------------------------------------------------------------------------------------------------------------------------------------------------------------------------------------------------------------------------------------------------------------------------------------------------------------------------------------------------------------------------------------------------------------------------------------------------------------------------------------------------------------------------------------------------------------------------------------------------------------------------------------------------------------------------------------------------------------------------------------------------------------------------------------------------------------------------------------------------------------------------------------------------------------------------------------------------------------------------------------------------------------------------------------------------------------------------------------------------------------------------------------------------------------------------------------------------------------------------------------------------------------------------------------------------------------------------------------------------------------------------------------------------------------------------------------------------------------------------------------------------------------------------------------------------------------------------------------------------------------------------------------------------------------------------------------------------------------------------------------------------------------------------------------------------------|-----------------------------------------------------|---------------------------------------------------|-------------------------|--------------|
| Maile                                                                                                                                                                                                                                                                                                                                                                                                                                                                                                                                                                                                                                                                                                                                                                                                                                                                                                                                                                                                                                                                                                                                                                                                                                                                                                                                                                                                                                                                                                                                                                                                                                                                                                                                                                                                                                                                                                                                                                                                                                                                                                                          |                                                     | Num                                               | ber                     | Percent      |
| Female 1101 27.6 Total 3993 100.0 Residence  Kent County New Castle County New Cast  |                                                     |                                                   | 0000                    | 70.46        |
| Total   3993   100.0                                                                                                                                                                                                                                                                                                                                                                                                                                                                                                                                                                                                                                                                                                                                                                                                                                                                                                                                                                                                                                                                                                                                                                                                                                                                                                                                                                                                                                                                                                                                                                                                                                                                                                                                                                                                                                                                                                                                                                                                                                                                                                           |                                                     |                                                   |                         |              |
| Sesidence   Sent County   S76   14,4                                                                                                                                                                                                                                                                                                                                                                                                                                                                                                                                                                                                                                                                                                                                                                                                                                                                                                                                                                                                                                                                                                                                                                                                                                                                                                                                                                                                                                                                                                                                                                                                                                                                                                                                                                                                                                                                                                                                                                                                                                                                                           |                                                     |                                                   |                         |              |
| New Castle County   2427   60.8                                                                                                                                                                                                                                                                                                                                                                                                                                                                                                                                                                                                                                                                                                                                                                                                                                                                                                                                                                                                                                                                                                                                                                                                                                                                                                                                                                                                                                                                                                                                                                                                                                                                                                                                                                                                                                                                                                                                                                                                                                                                                                |                                                     |                                                   | 0000                    | 100.0        |
| New Castle County   2427   60.8                                                                                                                                                                                                                                                                                                                                                                                                                                                                                                                                                                                                                                                                                                                                                                                                                                                                                                                                                                                                                                                                                                                                                                                                                                                                                                                                                                                                                                                                                                                                                                                                                                                                                                                                                                                                                                                                                                                                                                                                                                                                                                | Kent County                                         |                                                   | 576                     | 14.4         |
| Outside Wilmington Metro Area         1092         27.3%           Sussex County         958         24.0           Unknown         32         0.8           Total         3993         100.0           Age at Diagnoses         51         1.3           <13 1-19                                                                                                                                                                                                                                                                                                                                                                                                                                                                                                                                                                                                                                                                                                                                                                                                                                                                                                                                                                                                                                                                                                                                                                                                                                                                                                                                                                                                                                                                                                                                                                                                                                                                                                                                                                                                                                                             | •                                                   |                                                   | 2427                    | 60.8         |
| Sussex County Unknown  32 0.8 Total 3993 100.0  Age at Diagnoses                                                                                                                                                                                                                                                                                                                                                                                                                                                                                                                                                                                                                                                                                                                                                                                                                                                                                                                                                                                                                                                                                                                                                                                                                                                                                                                                                                                                                                                                                                                                                                                                                                                                                                                                                                                                                                                                                                                                                                                                                                                               | •                                                   | 1335                                              | 33.4%                   | 6            |
| Unknown Total 3993 100.0  Age at Diagnoses                                                                                                                                                                                                                                                                                                                                                                                                                                                                                                                                                                                                                                                                                                                                                                                                                                                                                                                                                                                                                                                                                                                                                                                                                                                                                                                                                                                                                                                                                                                                                                                                                                                                                                                                                                                                                                                                                                                                                                                                                                                                                     | Outside Wilmington Metro Area                       | 1092                                              | 27.3%                   | 6            |
| Total   3993   100.0                                                                                                                                                                                                                                                                                                                                                                                                                                                                                                                                                                                                                                                                                                                                                                                                                                                                                                                                                                                                                                                                                                                                                                                                                                                                                                                                                                                                                                                                                                                                                                                                                                                                                                                                                                                                                                                                                                                                                                                                                                                                                                           | Sussex County                                       |                                                   | 958                     | 24.0         |
| Age at Diagnoses                                                                                                                                                                                                                                                                                                                                                                                                                                                                                                                                                                                                                                                                                                                                                                                                                                                                                                                                                                                                                                                                                                                                                                                                                                                                                                                                                                                                                                                                                                                                                                                                                                                                                                                                                                                                                                                                                                                                                                                                                                                                                                               | Unknown                                             |                                                   | 32                      | 0.8          |
| 13                                                                                                                                                                                                                                                                                                                                                                                                                                                                                                                                                                                                                                                                                                                                                                                                                                                                                                                                                                                                                                                                                                                                                                                                                                                                                                                                                                                                                                                                                                                                                                                                                                                                                                                                                                                                                                                                                                                                                                                                                                                                                                                             | Total                                               |                                                   | 3993                    | 100.0        |
| 13-19 158 4.0 20-29 1137 28.5 30-39 1298 32.5 40-49 879 22.0 50-4 470 11.8 Total 3993 100.0 Race/Ethnicity Hispanic - All races 357 8.9 Black 2247 51.4 Black 2247 31.4 Total 3993 100.0 Mode of Exposure in Adult Cases  MSM 1741 43.6 IDU 502 12.6 MSM/IDU 161 4.0 Heterosexual contact w/IDU 170 4.3 Heterosexual contact Transfusion/transplant recipient 4 0.1 Risk not reported/other 229 5.7 Pediatric Exposure in Pediatric³ Cases  Mode of Exposure in Pediatric³ Cases  Mother with/at risk for infection 43 84.3 Receipt of blood transfusion or tissue 0 0.0 Hemophillia/Coagulation Disorder 1 2.0 Other/risk not reported 7 1.3.7 Total 51 100.0  1**Living** data includes anyone living in Delaware with HIV regardless of current stage  2*Other includes Asian, Pacific Islander, American Indian, Alaskan Native or Multi-racial.  3*Pediatric cases are individuals <13 years of age.  Approximately 24% of HIV diagnosed persons living in Delaware were initially diagnosed in                                                                                                                                                                                                                                                                                                                                                                                                                                                                                                                                                                                                                                                                                                                               | Age at Diagnoses                                    |                                                   |                         |              |
| 20-29                                                                                                                                                                                                                                                                                                                                                                                                                                                                                                                                                                                                                                                                                                                                                                                                                                                                                                                                                                                                                                                                                                                                                                                                                                                                                                                                                                                                                                                                                                                                                                                                                                                                                                                                                                                                                                                                                                                                                                                                                                                                                                                          |                                                     |                                                   | 51                      | 1.3          |
| 30-39 40-49 879 22.0 50+ 470 11.8 Total 3993 100.0 Race/Ethnicity                                                                                                                                                                                                                                                                                                                                                                                                                                                                                                                                                                                                                                                                                                                                                                                                                                                                                                                                                                                                                                                                                                                                                                                                                                                                                                                                                                                                                                                                                                                                                                                                                                                                                                                                                                                                                                                                                                                                                                                                                                                              |                                                     |                                                   |                         |              |
| A0-49                                                                                                                                                                                                                                                                                                                                                                                                                                                                                                                                                                                                                                                                                                                                                                                                                                                                                                                                                                                                                                                                                                                                                                                                                                                                                                                                                                                                                                                                                                                                                                                                                                                                                                                                                                                                                                                                                                                                                                                                                                                                                                                          | <del></del>                                         |                                                   |                         |              |
| Total   3993   100.0                                                                                                                                                                                                                                                                                                                                                                                                                                                                                                                                                                                                                                                                                                                                                                                                                                                                                                                                                                                                                                                                                                                                                                                                                                                                                                                                                                                                                                                                                                                                                                                                                                                                                                                                                                                                                                                                                                                                                                                                                                                                                                           |                                                     |                                                   |                         |              |
| Total   3993   100.0                                                                                                                                                                                                                                                                                                                                                                                                                                                                                                                                                                                                                                                                                                                                                                                                                                                                                                                                                                                                                                                                                                                                                                                                                                                                                                                                                                                                                                                                                                                                                                                                                                                                                                                                                                                                                                                                                                                                                                                                                                                                                                           |                                                     |                                                   |                         |              |
| Hispanic - All races   357   8.9                                                                                                                                                                                                                                                                                                                                                                                                                                                                                                                                                                                                                                                                                                                                                                                                                                                                                                                                                                                                                                                                                                                                                                                                                                                                                                                                                                                                                                                                                                                                                                                                                                                                                                                                                                                                                                                                                                                                                                                                                                                                                               |                                                     |                                                   |                         |              |
| Hispanic - All races   357   8.9                                                                                                                                                                                                                                                                                                                                                                                                                                                                                                                                                                                                                                                                                                                                                                                                                                                                                                                                                                                                                                                                                                                                                                                                                                                                                                                                                                                                                                                                                                                                                                                                                                                                                                                                                                                                                                                                                                                                                                                                                                                                                               |                                                     |                                                   | 3993                    | 100.0        |
| White         1255         31.4           Black         2247         56.3           Other²         134         3.4           Total         3993         100.0           Mode of Exposure in Adult Cases         1741         43.6           IDU         502         12.6           MSM/IDU         161         4.0           Heterosexual contact w/IDU         170         4.3           Heterosexual contact         1135         28.4           Transfusion/transplant recipient         4         0.1           Risk not reported/other         229         5.7           Pediatric Exposure         51         1.3           Total         3993         100.0           Mode of Exposure in Pediatric³ Cases         84.3           Mother with/at risk for infection         43         84.3           Receipt of blood transfusion or tissue         0         0.0           Hemophillia/Coagulation Disorder         1         2.0           Other/risk not reported         7         13.7           Total         51         100.0           1**Living** data includes anyone living in Delaware with HIV regardless of current stage         2           Other includes Asian, Pacific Islande                                                                                                                                                                                                                                                                                                                                                                                                                                                                                                                                                                                                                                                                                                                                                                                                                                                                                                                      | ·                                                   |                                                   | 357                     | 8.9          |
| 134   3.4   3.4   3.4   3.4   3.4   3.4   3.4   3.4   3.4   3.4   3.4   3.4   3.4   3.4   3.4   3.4   3.4   3.4   3.4   3.5   3.5   3.5   3.5   3.5   3.5   3.5   3.5   3.5   3.5   3.5   3.5   3.5   3.5   3.5   3.5   3.5   3.5   3.5   3.5   3.5   3.5   3.5   3.5   3.5   3.5   3.5   3.5   3.5   3.5   3.5   3.5   3.5   3.5   3.5   3.5   3.5   3.5   3.5   3.5   3.5   3.5   3.5   3.5   3.5   3.5   3.5   3.5   3.5   3.5   3.5   3.5   3.5   3.5   3.5   3.5   3.5   3.5   3.5   3.5   3.5   3.5   3.5   3.5   3.5   3.5   3.5   3.5   3.5   3.5   3.5   3.5   3.5   3.5   3.5   3.5   3.5   3.5   3.5   3.5   3.5   3.5   3.5   3.5   3.5   3.5   3.5   3.5   3.5   3.5   3.5   3.5   3.5   3.5   3.5   3.5   3.5   3.5   3.5   3.5   3.5   3.5   3.5   3.5   3.5   3.5   3.5   3.5   3.5   3.5   3.5   3.5   3.5   3.5   3.5   3.5   3.5   3.5   3.5   3.5   3.5   3.5   3.5   3.5   3.5   3.5   3.5   3.5   3.5   3.5   3.5   3.5   3.5   3.5   3.5   3.5   3.5   3.5   3.5   3.5   3.5   3.5   3.5   3.5   3.5   3.5   3.5   3.5   3.5   3.5   3.5   3.5   3.5   3.5   3.5   3.5   3.5   3.5   3.5   3.5   3.5   3.5   3.5   3.5   3.5   3.5   3.5   3.5   3.5   3.5   3.5   3.5   3.5   3.5   3.5   3.5   3.5   3.5   3.5   3.5   3.5   3.5   3.5   3.5   3.5   3.5   3.5   3.5   3.5   3.5   3.5   3.5   3.5   3.5   3.5   3.5   3.5   3.5   3.5   3.5   3.5   3.5   3.5   3.5   3.5   3.5   3.5   3.5   3.5   3.5   3.5   3.5   3.5   3.5   3.5   3.5   3.5   3.5   3.5   3.5   3.5   3.5   3.5   3.5   3.5   3.5   3.5   3.5   3.5   3.5   3.5   3.5   3.5   3.5   3.5   3.5   3.5   3.5   3.5   3.5   3.5   3.5   3.5   3.5   3.5   3.5   3.5   3.5   3.5   3.5   3.5   3.5   3.5   3.5   3.5   3.5   3.5   3.5   3.5   3.5   3.5   3.5   3.5   3.5   3.5   3.5   3.5   3.5   3.5   3.5   3.5   3.5   3.5   3.5   3.5   3.5   3.5   3.5   3.5   3.5   3.5   3.5   3.5   3.5   3.5   3.5   3.5   3.5   3.5   3.5   3.5   3.5   3.5   3.5   3.5   3.5   3.5   3.5   3.5   3.5   3.5   3.5   3.5   3.5   3.5   3.5   3.5   3.5   3.5   3.5   3.5   3.5   3.5   3.5   3.5   3.5   3.5   3.5   3.5   3.5   3.5    | ·                                                   |                                                   | 1255                    | 31.4         |
| Mode of Exposure in Adult Cases                                                                                                                                                                                                                                                                                                                                                                                                                                                                                                                                                                                                                                                                                                                                                                                                                                                                                                                                                                                                                                                                                                                                                                                                                                                                                                                                                                                                                                                                                                                                                                                                                                                                                                                                                                                                                                                                                                                                                                                                                                                                                                | Black                                               |                                                   | 2247                    | 56.3         |
| MSM                                                                                                                                                                                                                                                                                                                                                                                                                                                                                                                                                                                                                                                                                                                                                                                                                                                                                                                                                                                                                                                                                                                                                                                                                                                                                                                                                                                                                                                                                                                                                                                                                                                                                                                                                                                                                                                                                                                                                                                                                                                                                                                            | Other <sup>2</sup>                                  |                                                   | 134                     | 3.4          |
| MSM                                                                                                                                                                                                                                                                                                                                                                                                                                                                                                                                                                                                                                                                                                                                                                                                                                                                                                                                                                                                                                                                                                                                                                                                                                                                                                                                                                                                                                                                                                                                                                                                                                                                                                                                                                                                                                                                                                                                                                                                                                                                                                                            | Total                                               |                                                   | 3993                    | 100.0        |
| SO2                                                                                                                                                                                                                                                                                                                                                                                                                                                                                                                                                                                                                                                                                                                                                                                                                                                                                                                                                                                                                                                                                                                                                                                                                                                                                                                                                                                                                                                                                                                                                                                                                                                                                                                                                                                                                                                                                                                                                                                                                                                                                                                            |                                                     |                                                   |                         |              |
| MSM/IDU         161         4.0           Heterosexual contact w/IDU         170         4.3           Heterosexual contact         1135         28.4           Transfusion/transplant recipient         4         0.1           Risk not reported/other         229         5.7           Pediatric Exposure         51         1.3           Total         3993         100.0           Mode of Exposure in Pediatric³ Cases         84.3           Mother with/at risk for infection         43         84.3           Receipt of blood transfusion or tissue         0         0.0           Hemophillia/Coagulation Disorder         1         2.0           Other/risk not reported         7         13.7           Total         51         100.0           1"Living" data includes anyone living in Delaware with HIV regardless of current stage         2 Other includes Asian, Pacific Islander, American Indian, Alaskan Native or Multi-racial.           3 Pediatric cases are individuals <13 years of age.                                                                                                                                                                                                                                                                                                                                                                                                                                                                                                                                                                                                                                                                                                                                                                                                                                                                                                                                                                                                                                                                                                    |                                                     |                                                   |                         |              |
| Heterosexual contact w/IDU                                                                                                                                                                                                                                                                                                                                                                                                                                                                                                                                                                                                                                                                                                                                                                                                                                                                                                                                                                                                                                                                                                                                                                                                                                                                                                                                                                                                                                                                                                                                                                                                                                                                                                                                                                                                                                                                                                                                                                                                                                                                                                     |                                                     |                                                   |                         | 12.6         |
| Heterosexual contact                                                                                                                                                                                                                                                                                                                                                                                                                                                                                                                                                                                                                                                                                                                                                                                                                                                                                                                                                                                                                                                                                                                                                                                                                                                                                                                                                                                                                                                                                                                                                                                                                                                                                                                                                                                                                                                                                                                                                                                                                                                                                                           |                                                     |                                                   |                         |              |
| Transfusion/transplant recipient Risk not reported/other Pediatric Exposure Fotal Total  Mode of Exposure in Pediatric³ Cases  Mother with/at risk for infection Receipt of blood transfusion or tissue Hemophillia/Coagulation Disorder Other/risk not reported Total  Tota |                                                     |                                                   |                         |              |
| Risk not reported/other 229 5.7 Pediatric Exposure 51 1.3 Total 3993 100.0  Mode of Exposure in Pediatric³ Cases  Mother with/at risk for infection 43 84.3 Receipt of blood transfusion or tissue 0 0.0 Hemophillia/Coagulation Disorder 1 2.0 Other/risk not reported 7 13.7 Total 51 100.0  ¹"Living" data includes anyone living in Delaware with HIV regardless of current stage  ² Other includes Asian, Pacific Islander, American Indian, Alaskan Native or Multi-racial.  ³ Pediatric cases are individuals <13 years of age.  Approximately 24% of HIV diagnosed persons living in Delaware were initially diagnosed in                                                                                                                                                                                                                                                                                                                                                                                                                                                                                                                                                                                                                                                                                                                                                                                                                                                                                                                                                                                                                                                                                                                                                                                                                                                                                                                                                                                                                                                                                              |                                                     |                                                   |                         |              |
| Pediatric Exposure 51 1.3  Total 3993 100.0  Mode of Exposure in Pediatric³ Cases  Mother with/at risk for infection 43 84.3  Receipt of blood transfusion or tissue 0 0.0  Hemophillia/Coagulation Disorder 1 2.0  Other/risk not reported 7 13.7  Total 51 100.0  ¹"Living" data includes anyone living in Delaware with HIV regardless of current stage  ² Other includes Asian, Pacific Islander, American Indian, Alaskan Native or Multi-racial.  ³ Pediatric cases are individuals <13 years of age.  Approximately 24% of HIV diagnosed persons living in Delaware were initially diagnosed in                                                                                                                                                                                                                                                                                                                                                                                                                                                                                                                                                                                                                                                                                                                                                                                                                                                                                                                                                                                                                                                                                                                                                                                                                                                                                                                                                                                                                                                                                                                         | · · ·                                               |                                                   | · ·                     |              |
| Total 3993 100.0  Mode of Exposure in Pediatric³ Cases  Mother with/at risk for infection 43 84.3  Receipt of blood transfusion or tissue 0 0.0  Hemophillia/Coagulation Disorder 1 2.0  Other/risk not reported 7 13.7  Total 51 100.0   1"Living" data includes anyone living in Delaware with HIV regardless of current stage  2 Other includes Asian, Pacific Islander, American Indian, Alaskan Native or Multi-racial.  3 Pediatric cases are individuals <13 years of age.  Approximately 24% of HIV diagnosed persons living in Delaware were initially diagnosed in                                                                                                                                                                                                                                                                                                                                                                                                                                                                                                                                                                                                                                                                                                                                                                                                                                                                                                                                                                                                                                                                                                                                                                                                                                                                                                                                                                                                                                                                                                                                                   | •                                                   |                                                   | _1                      |              |
| Mode of Exposure in Pediatric³ Cases  Mother with/at risk for infection 43 84.3  Receipt of blood transfusion or tissue 0 0.0  Hemophillia/Coagulation Disorder 1 2.0  Other/risk not reported 7 13.7  Total 51 100.0  ¹"Living" data includes anyone living in Delaware with HIV regardless of current stage  ² Other includes Asian, Pacific Islander, American Indian, Alaskan Native or Multi-racial.  ³ Pediatric cases are individuals <13 years of age.  Approximately 24% of HIV diagnosed persons living in Delaware were initially diagnosed in                                                                                                                                                                                                                                                                                                                                                                                                                                                                                                                                                                                                                                                                                                                                                                                                                                                                                                                                                                                                                                                                                                                                                                                                                                                                                                                                                                                                                                                                                                                                                                      | •                                                   |                                                   |                         |              |
| Mother with/at risk for infection  Receipt of blood transfusion or tissue  Hemophillia/Coagulation Disorder  Other/risk not reported  7  Total  1"Living" data includes anyone living in Delaware with HIV regardless of current stage  2 Other includes Asian, Pacific Islander, American Indian, Alaskan Native or Multi-racial.  3 Pediatric cases are individuals <13 years of age.  Approximately 24% of HIV diagnosed persons living in Delaware were initially diagnosed in                                                                                                                                                                                                                                                                                                                                                                                                                                                                                                                                                                                                                                                                                                                                                                                                                                                                                                                                                                                                                                                                                                                                                                                                                                                                                                                                                                                                                                                                                                                                                                                                                                             |                                                     |                                                   | 2200                    | 100.0        |
| Receipt of blood transfusion or tissue 0 0.0 Hemophillia/Coagulation Disorder 1 2.0 Other/risk not reported 7 13.7 Total 51 100.0  1"Living" data includes anyone living in Delaware with HIV regardless of current stage  2 Other includes Asian, Pacific Islander, American Indian, Alaskan Native or Multi-racial.  3 Pediatric cases are individuals <13 years of age.  Approximately 24% of HIV diagnosed persons living in Delaware were initially diagnosed in                                                                                                                                                                                                                                                                                                                                                                                                                                                                                                                                                                                                                                                                                                                                                                                                                                                                                                                                                                                                                                                                                                                                                                                                                                                                                                                                                                                                                                                                                                                                                                                                                                                          |                                                     | _                                                 | 43                      | 8/1/2        |
| Hemophillia/Coagulation Disorder  Other/risk not reported  7 13.7  Total  1"Living" data includes anyone living in Delaware with HIV regardless of current stage  2 Other includes Asian, Pacific Islander, American Indian, Alaskan Native or Multi-racial.  3 Pediatric cases are individuals <13 years of age.  Approximately 24% of HIV diagnosed persons living in Delaware were initially diagnosed in                                                                                                                                                                                                                                                                                                                                                                                                                                                                                                                                                                                                                                                                                                                                                                                                                                                                                                                                                                                                                                                                                                                                                                                                                                                                                                                                                                                                                                                                                                                                                                                                                                                                                                                   |                                                     |                                                   |                         |              |
| Other/risk not reported 7 13.7  Total 51 100.0  **Living** data includes anyone living in Delaware with HIV regardless of current stage  **2 Other includes Asian, Pacific Islander, American Indian, Alaskan Native or Multi-racial.  **3 Pediatric cases are individuals <13 years of age.  Approximately 24% of HIV diagnosed persons living in Delaware were initially diagnosed in                                                                                                                                                                                                                                                                                                                                                                                                                                                                                                                                                                                                                                                                                                                                                                                                                                                                                                                                                                                                                                                                                                                                                                                                                                                                                                                                                                                                                                                                                                                                                                                                                                                                                                                                        | •                                                   |                                                   |                         | 2.0          |
| Total 51 100.0  1"Living" data includes anyone living in Delaware with HIV regardless of current stage  2 Other includes Asian, Pacific Islander, American Indian, Alaskan Native or Multi-racial.  3 Pediatric cases are individuals <13 years of age.  Approximately 24% of HIV diagnosed persons living in Delaware were initially diagnosed in                                                                                                                                                                                                                                                                                                                                                                                                                                                                                                                                                                                                                                                                                                                                                                                                                                                                                                                                                                                                                                                                                                                                                                                                                                                                                                                                                                                                                                                                                                                                                                                                                                                                                                                                                                             |                                                     |                                                   |                         | 13.7         |
| Other includes Asian, Pacific Islander, American Indian, Alaskan Native or Multi-racial. <sup>3</sup> Pediatric cases are individuals <13 years of age. Approximately 24% of HIV diagnosed persons living in Delaware were initially diagnosed in                                                                                                                                                                                                                                                                                                                                                                                                                                                                                                                                                                                                                                                                                                                                                                                                                                                                                                                                                                                                                                                                                                                                                                                                                                                                                                                                                                                                                                                                                                                                                                                                                                                                                                                                                                                                                                                                              | •                                                   |                                                   | 51                      | 100.0        |
| Other includes Asian, Pacific Islander, American Indian, Alaskan Native or Multi-racial. <sup>3</sup> Pediatric cases are individuals <13 years of age. Approximately 24% of HIV diagnosed persons living in Delaware were initially diagnosed in                                                                                                                                                                                                                                                                                                                                                                                                                                                                                                                                                                                                                                                                                                                                                                                                                                                                                                                                                                                                                                                                                                                                                                                                                                                                                                                                                                                                                                                                                                                                                                                                                                                                                                                                                                                                                                                                              | <sup>1</sup> "Living" data includes anyone living i | n Delaware with HIV re                            | egardless of current st | tage         |
| <sup>3</sup> Pediatric cases are individuals <13 years of age.  Approximately 24% of HIV diagnosed persons living in Delaware were initially diagnosed in                                                                                                                                                                                                                                                                                                                                                                                                                                                                                                                                                                                                                                                                                                                                                                                                                                                                                                                                                                                                                                                                                                                                                                                                                                                                                                                                                                                                                                                                                                                                                                                                                                                                                                                                                                                                                                                                                                                                                                      |                                                     |                                                   | •                       | •            |
| Approximately 24% of HIV diagnosed persons living in Delaware were initially diagnosed in                                                                                                                                                                                                                                                                                                                                                                                                                                                                                                                                                                                                                                                                                                                                                                                                                                                                                                                                                                                                                                                                                                                                                                                                                                                                                                                                                                                                                                                                                                                                                                                                                                                                                                                                                                                                                                                                                                                                                                                                                                      |                                                     |                                                   |                         |              |
|                                                                                                                                                                                                                                                                                                                                                                                                                                                                                                                                                                                                                                                                                                                                                                                                                                                                                                                                                                                                                                                                                                                                                                                                                                                                                                                                                                                                                                                                                                                                                                                                                                                                                                                                                                                                                                                                                                                                                                                                                                                                                                                                |                                                     |                                                   |                         | diagnosed in |