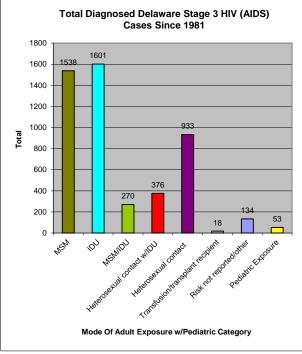

t risk for infection      | 47                              | 88.7%          |
| Receipt of blood transfusion or tissue | 1                               | 1.9%           |
| Hemophillia/Coagulation Disorder       | 1                               | 1.9%           |
| Other/risk not reported                | 4                               | 7.5%           |
| Total                                  | 53                              | 100%           |
|                                        |                                 |                |

Note: This data includes only those persons who were residents of Delaware at time of Stage 3 HIV (AIDS) diagnosis and fit into the category of **ever** receiving a Stage 3 HIV (AIDS) diagnoses





















20-29

13-19

<13























|                                                                         | 1       | #   |
|-------------------------------------------------------------------------|---------|-----|
| otal Persons Living in Delaware with HIV                                | 39      | 93  |
| otal Persons Diagnosed with HIV in Delaware (Since 1981)                | 66      | 64  |
| otal Persons Diagnosed with Stage 3 HIV (AIDS) in Delaware (Since 1981) | 49      | 923 |
| otal New Positives for Delaware in the Current Year                     | 6       | 60  |
| otal New Positives at This Time Last Year                               | 5       | 53  |
| Current Prevalence Rate                                                 | 386.960 |     |
| Top Exposure Risk for Current Year