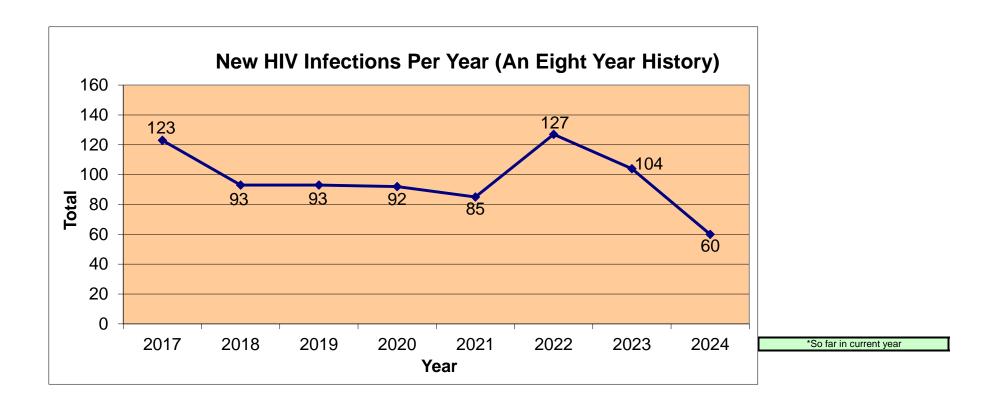

sk for infection      | 47                              | 88.7%          |
| Receipt of blood transfusion or tissue | 1                               | 1.9%           |
| Hemophillia/Coagulation Disorder       | 1                               | 1.9%           |
| Other/risk not reported                | 4                               | 7.5%           |
| Total                                  | 53                              | 100%           |
|                                        |                                 |                |

Note: This data includes only those persons who were residents of Delaware at time of Stage 3 HIV (AIDS) diagnosis and fit into the category of **ever** receiving a Stage 3 HIV (AIDS) diagnoses





















20-29

13-19

<13























|                                                                         | 1       | #   |
|-------------------------------------------------------------------------|---------|-----|
| otal Persons Living in Delaware with HIV                                | 39      | 93  |
| otal Persons Diagnosed with HIV in Delaware (Since 1981)                | 66      | 64  |
| otal Persons Diagnosed with Stage 3 HIV (AIDS) in Delaware (Since 1981) | 49      | 923 |
| otal New Positives for Delaware in the Current Year                     | 6       | 60  |
| otal New Positives at This Time Last Year                               | 5       | 53  |
| Current Prevalence Rate                                                 | 386.960 |     |
| Top Exposure Risk for Current Year