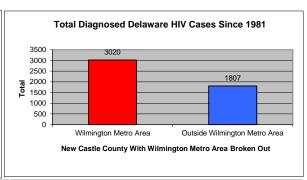

| New Castle County       2427       60.8         Wilmington Metro Area       1335       33.4%         Outside Wilmington Metro Area       1092       27.3%         Sussex County       958       24.0         Unknown       32       0.8         Total       3993       100.0         Age at Diagnoses                                                                                                                                                                                                                                                                                                                                                                                                                                                                                                                                                                                                                                                                                                                                                                                                                                                                                                                                                                                                                                                                                                                                                                                                                                                                                                                                                                                                                                                                                                                                                                                                                                                                                                                                                                                                                          | Exposure Category                                   | osure Category Living in DE With HIV (All Stages) |                         |              |
|--------------------------------------------------------------------------------------------------------------------------------------------------------------------------------------------------------------------------------------------------------------------------------------------------------------------------------------------------------------------------------------------------------------------------------------------------------------------------------------------------------------------------------------------------------------------------------------------------------------------------------------------------------------------------------------------------------------------------------------------------------------------------------------------------------------------------------------------------------------------------------------------------------------------------------------------------------------------------------------------------------------------------------------------------------------------------------------------------------------------------------------------------------------------------------------------------------------------------------------------------------------------------------------------------------------------------------------------------------------------------------------------------------------------------------------------------------------------------------------------------------------------------------------------------------------------------------------------------------------------------------------------------------------------------------------------------------------------------------------------------------------------------------------------------------------------------------------------------------------------------------------------------------------------------------------------------------------------------------------------------------------------------------------------------------------------------------------------------------------------------------|-----------------------------------------------------|---------------------------------------------------|-------------------------|--------------|
| Maile                                                                                                                                                                                                                                                                                                                                                                                                                                                                                                                                                                                                                                                                                                                                                                                                                                                                                                                                                                                                                                                                                                                                                                                                                                                                                                                                                                                                                                                                                                                                                                                                                                                                                                                                                                                                                                                                                                                                                                                                                                                                                                                          |                                                     | Num                                               | ber                     | Percent      |
| Female 1101 27.6 Total 3993 100.0 Residence  Kent County New Castle County New Cast  |                                                     |                                                   | 0000                    | 70.46        |
| Total   3993   100.0                                                                                                                                                                                                                                                                                                                                                                                                                                                                                                                                                                                                                                                                                                                                                                                                                                                                                                                                                                                                                                                                                                                                                                                                                                                                                                                                                                                                                                                                                                                                                                                                                                                                                                                                                                                                                                                                                                                                                                                                                                                                                                           |                                                     |                                                   |                         |              |
| Sesidence   Sent County   S76   14,4                                                                                                                                                                                                                                                                                                                                                                                                                                                                                                                                                                                                                                                                                                                                                                                                                                                                                                                                                                                                                                                                                                                                                                                                                                                                                                                                                                                                                                                                                                                                                                                                                                                                                                                                                                                                                                                                                                                                                                                                                                                                                           |                                                     |                                                   |                         |              |
| New Castle County   2427   60.8                                                                                                                                                                                                                                                                                                                                                                                                                                                                                                                                                                                                                                                                                                                                                                                                                                                                                                                                                                                                                                                                                                                                                                                                                                                                                                                                                                                                                                                                                                                                                                                                                                                                                                                                                                                                                                                                                                                                                                                                                                                                                                |                                                     |                                                   | 0000                    | 100.0        |
| New Castle County   2427   60.8                                                                                                                                                                                                                                                                                                                                                                                                                                                                                                                                                                                                                                                                                                                                                                                                                                                                                                                                                                                                                                                                                                                                                                                                                                                                                                                                                                                                                                                                                                                                                                                                                                                                                                                                                                                                                                                                                                                                                                                                                                                                                                | Kent County                                         |                                                   | 576                     | 14.4         |
| Outside Wilmington Metro Area         1092         27.3%           Sussex County         958         24.0           Unknown         32         0.8           Total         3993         100.0           Age at Diagnoses         51         1.3           <13 1-19                                                                                                                                                                                                                                                                                                                                                                                                                                                                                                                                                                                                                                                                                                                                                                                                                                                                                                                                                                                                                                                                                                                                                                                                                                                                                                                                                                                                                                                                                                                                                                                                                                                                                                                                                                                                                                                             | •                                                   |                                                   | 2427                    | 60.8         |
| Sussex County Unknown  32 0.8 Total 3993 100.0  Age at Diagnoses                                                                                                                                                                                                                                                                                                                                                                                                                                                                                                                                                                                                                                                                                                                                                                                                                                                                                                                                                                                                                                                                                                                                                                                                                                                                                                                                                                                                                                                                                                                                                                                                                                                                                                                                                                                                                                                                                                                                                                                                                                                               | •                                                   | 1335                                              | 33.4%                   | 6            |
| Unknown Total 3993 100.0  Age at Diagnoses                                                                                                                                                                                                                                                                                                                                                                                                                                                                                                                                                                                                                                                                                                                                                                                                                                                                                                                                                                                                                                                                                                                                                                                                                                                                                                                                                                                                                                                                                                                                                                                                                                                                                                                                                                                                                                                                                                                                                                                                                                                                                     | Outside Wilmington Metro Area                       | 1092                                              | 27.3%                   | 6            |
| Total   3993   100.0                                                                                                                                                                                                                                                                                                                                                                                                                                                                                                                                                                                                                                                                                                                                                                                                                                                                                                                                                                                                                                                                                                                                                                                                                                                                                                                                                                                                                                                                                                                                                                                                                                                                                                                                                                                                                                                                                                                                                                                                                                                                                                           | Sussex County                                       |                                                   | 958                     | 24.0         |
| Age at Diagnoses                                                                                                                                                                                                                                                                                                                                                                                                                                                                                                                                                                                                                                                                                                                                                                                                                                                                                                                                                                                                                                                                                                                                                                                                                                                                                                                                                                                                                                                                                                                                                                                                                                                                                                                                                                                                                                                                                                                                                                                                                                                                                                               | Unknown                                             |                                                   | 32                      | 0.8          |
| 13                                                                                                                                                                                                                                                                                                                                                                                                                                                                                                                                                                                                                                                                                                                                                                                                                                                                                                                                                                                                                                                                                                                                                                                                                                                                                                                                                                                                                                                                                                                                                                                                                                                                                                                                                                                                                                                                                                                                                                                                                                                                                                                             | Total                                               |                                                   | 3993                    | 100.0        |
| 13-19 158 4.0 20-29 1137 28.5 30-39 1298 32.5 40-49 879 22.0 50-4 470 11.8 Total 3993 100.0 Race/Ethnicity Hispanic - All races 357 8.9 Black 2247 51.4 Black 2247 31.4 Total 3993 100.0 Mode of Exposure in Adult Cases  MSM 1741 43.6 IDU 502 12.6 MSM/IDU 161 4.0 Heterosexual contact w/IDU 170 4.3 Heterosexual contact Transfusion/transplant recipient 4 0.1 Risk not reported/other 229 5.7 Pediatric Exposure in Pediatric³ Cases  Mode of Exposure in Pediatric³ Cases  Mother with/at risk for infection 43 84.3 Receipt of blood transfusion or tissue 0 0.0 Hemophillia/Coagulation Disorder 1 2.0 Other/risk not reported 7 1.3.7 Total 51 100.0  1**Living** data includes anyone living in Delaware with HIV regardless of current stage  2*Other includes Asian, Pacific Islander, American Indian, Alaskan Native or Multi-racial.  3*Pediatric cases are individuals <13 years of age.  Approximately 24% of HIV diagnosed persons living in Delaware were initially diagnosed in                                                                                                                                                                                                                                                                                                                                                                                                                                                                                                                                                                                                                                                                                                                               | Age at Diagnoses                                    |                                                   |                         |              |
| 20-29                                                                                                                                                                                                                                                                                                                                                                                                                                                                                                                                                                                                                                                                                                                                                                                                                                                                                                                                                                                                                                                                                                                                                                                                                                                                                                                                                                                                                                                                                                                                                                                                                                                                                                                                                                                                                                                                                                                                                                                                                                                                                                                          |                                                     |                                                   | 51                      | 1.3          |
| 30-39 40-49 879 22.0 50+ 470 11.8 Total 3993 100.0 Race/Ethnicity                                                                                                                                                                                                                                                                                                                                                                                                                                                                                                                                                                                                                                                                                                                                                                                                                                                                                                                                                                                                                                                                                                                                                                                                                                                                                                                                                                                                                                                                                                                                                                                                                                                                                                                                                                                                                                                                                                                                                                                                                                                              |                                                     |                                                   |                         |              |
| A0-49                                                                                                                                                                                                                                                                                                                                                                                                                                                                                                                                                                                                                                                                                                                                                                                                                                                                                                                                                                                                                                                                                                                                                                                                                                                                                                                                                                                                                                                                                                                                                                                                                                                                                                                                                                                                                                                                                                                                                                                                                                                                                                                          | <del></del>                                         |                                                   |                         |              |
| Total   3993   100.0                                                                                                                                                                                                                                                                                                                                                                                                                                                                                                                                                                                                                                                                                                                                                                                                                                                                                                                                                                                                                                                                                                                                                                                                                                                                                                                                                                                                                                                                                                                                                                                                                                                                                                                                                                                                                                                                                                                                                                                                                                                                                                           |                                                     |                                                   |                         |              |
| Total   3993   100.0                                                                                                                                                                                                                                                                                                                                                                                                                                                                                                                                                                                                                                                                                                                                                                                                                                                                                                                                                                                                                                                                                                                                                                                                                                                                                                                                                                                                                                                                                                                                                                                                                                                                                                                                                                                                                                                                                                                                                                                                                                                                                                           |                                                     |                                                   |                         |              |
| Hispanic - All races   357   8.9                                                                                                                                                                                                                                                                                                                                                                                                                                                                                                                                                                                                                                                                                                                                                                                                                                                                                                                                                                                                                                                                                                                                                                                                                                                                                                                                                                                                                                                                                                                                                                                                                                                                                                                                                                                                                                                                                                                                                                                                                                                                                               |                                                     |                                                   |                         |              |
| Hispanic - All races   357   8.9                                                                                                                                                                                                                                                                                                                                                                                                                                                                                                                                                                                                                                                                                                                                                                                                                                                                                                                                                                                                                                                                                                                                                                                                                                                                                                                                                                                                                                                                                                                                                                                                                                                                                                                                                                                                                                                                                                                                                                                                                                                                                               |                                                     |                                                   | 3993                    | 100.0        |
| White         1255         31.4           Black         2247         56.3           Other²         134         3.4           Total         3993         100.0           Mode of Exposure in Adult Cases         1741         43.6           IDU         502         12.6           MSM/IDU         161         4.0           Heterosexual contact w/IDU         170         4.3           Heterosexual contact         1135         28.4           Transfusion/transplant recipient         4         0.1           Risk not reported/other         229         5.7           Pediatric Exposure         51         1.3           Total         3993         100.0           Mode of Exposure in Pediatric³ Cases         84.3           Mother with/at risk for infection         43         84.3           Receipt of blood transfusion or tissue         0         0.0           Hemophillia/Coagulation Disorder         1         2.0           Other/risk not reported         7         13.7           Total         51         100.0           1**Living** data includes anyone living in Delaware with HIV regardless of current stage         2           Other includes Asian, Pacific Islande                                                                                                                                                                                                                                                                                                                                                                                                                                                                                                                                                                                                                                                                                                                                                                                                                                                                                                                      | ·                                                   |                                                   | 357                     | 8.9          |
| 134   3.4   3.4   3.4   3.4   3.4   3.4   3.4   3.4   3.4   3.4   3.4   3.4   3.4   3.4   3.4   3.4   3.4   3.4   3.4   3.5   3.5   3.5   3.5   3.5   3.5   3.5   3.5   3.5   3.5   3.5   3.5   3.5   3.5   3.5   3.5   3.5   3.5   3.5   3.5   3.5   3.5   3.5   3.5   3.5   3.5   3.5   3.5   3.5   3.5   3.5   3.5   3.5   3.5   3.5   3.5   3.5   3.5   3.5   3.5   3.5   3.5   3.5   3.5   3.5   3.5   3.5   3.5   3.5   3.5   3.5   3.5   3.5   3.5   3.5   3.5   3.5   3.5   3.5   3.5   3.5   3.5   3.5   3.5   3.5   3.5   3.5   3.5   3.5   3.5   3.5   3.5   3.5   3.5   3.5   3.5   3.5   3.5   3.5   3.5   3.5   3.5   3.5   3.5   3.5   3.5   3.5   3.5   3.5   3.5   3.5   3.5   3.5   3.5   3.5   3.5   3.5   3.5   3.5   3.5   3.5   3.5   3.5   3.5   3.5   3.5   3.5   3.5   3.5   3.5   3.5   3.5   3.5   3.5   3.5   3.5   3.5   3.5   3.5   3.5   3.5   3.5   3.5   3.5   3.5   3.5   3.5   3.5   3.5   3.5   3.5   3.5   3.5   3.5   3.5   3.5   3.5   3.5   3.5   3.5   3.5   3.5   3.5   3.5   3.5   3.5   3.5   3.5   3.5   3.5   3.5   3.5   3.5   3.5   3.5   3.5   3.5   3.5   3.5   3.5   3.5   3.5   3.5   3.5   3.5   3.5   3.5   3.5   3.5   3.5   3.5   3.5   3.5   3.5   3.5   3.5   3.5   3.5   3.5   3.5   3.5   3.5   3.5   3.5   3.5   3.5   3.5   3.5   3.5   3.5   3.5   3.5   3.5   3.5   3.5   3.5   3.5   3.5   3.5   3.5   3.5   3.5   3.5   3.5   3.5   3.5   3.5   3.5   3.5   3.5   3.5   3.5   3.5   3.5   3.5   3.5   3.5   3.5   3.5   3.5   3.5   3.5   3.5   3.5   3.5   3.5   3.5   3.5   3.5   3.5   3.5   3.5   3.5   3.5   3.5   3.5   3.5   3.5   3.5   3.5   3.5   3.5   3.5   3.5   3.5   3.5   3.5   3.5   3.5   3.5   3.5   3.5   3.5   3.5   3.5   3.5   3.5   3.5   3.5   3.5   3.5   3.5   3.5   3.5   3.5   3.5   3.5   3.5   3.5   3.5   3.5   3.5   3.5   3.5   3.5   3.5   3.5   3.5   3.5   3.5   3.5   3.5   3.5   3.5   3.5   3.5   3.5   3.5   3.5   3.5   3.5   3.5   3.5   3.5   3.5   3.5   3.5   3.5   3.5   3.5   3.5   3.5   3.5   3.5   3.5   3.5   3.5   3.5   3.5   3.5   3.5   3.5   3.5   3.5   3.5   3.5   3.5   3.5   3.5   3.5   3.5    | ·                                                   |                                                   | 1255                    | 31.4         |
| Mode of Exposure in Adult Cases                                                                                                                                                                                                                                                                                                                                                                                                                                                                                                                                                                                                                                                                                                                                                                                                                                                                                                                                                                                                                                                                                                                                                                                                                                                                                                                                                                                                                                                                                                                                                                                                                                                                                                                                                                                                                                                                                                                                                                                                                                                                                                | Black                                               |                                                   | 2247                    | 56.3         |
| MSM                                                                                                                                                                                                                                                                                                                                                                                                                                                                                                                                                                                                                                                                                                                                                                                                                                                                                                                                                                                                                                                                                                                                                                                                                                                                                                                                                                                                                                                                                                                                                                                                                                                                                                                                                                                                                                                                                                                                                                                                                                                                                                                            | Other <sup>2</sup>                                  |                                                   | 134                     | 3.4          |
| MSM                                                                                                                                                                                                                                                                                                                                                                                                                                                                                                                                                                                                                                                                                                                                                                                                                                                                                                                                                                                                                                                                                                                                                                                                                                                                                                                                                                                                                                                                                                                                                                                                                                                                                                                                                                                                                                                                                                                                                                                                                                                                                                                            | Total                                               |                                                   | 3993                    | 100.0        |
| SO2                                                                                                                                                                                                                                                                                                                                                                                                                                                                                                                                                                                                                                                                                                                                                                                                                                                                                                                                                                                                                                                                                                                                                                                                                                                                                                                                                                                                                                                                                                                                                                                                                                                                                                                                                                                                                                                                                                                                                                                                                                                                                                                            |                                                     |                                                   |                         |              |
| MSM/IDU         161         4.0           Heterosexual contact w/IDU         170         4.3           Heterosexual contact         1135         28.4           Transfusion/transplant recipient         4         0.1           Risk not reported/other         229         5.7           Pediatric Exposure         51         1.3           Total         3993         100.0           Mode of Exposure in Pediatric³ Cases         84.3           Mother with/at risk for infection         43         84.3           Receipt of blood transfusion or tissue         0         0.0           Hemophillia/Coagulation Disorder         1         2.0           Other/risk not reported         7         13.7           Total         51         100.0           1"Living" data includes anyone living in Delaware with HIV regardless of current stage         2 Other includes Asian, Pacific Islander, American Indian, Alaskan Native or Multi-racial.           3 Pediatric cases are individuals <13 years of age.                                                                                                                                                                                                                                                                                                                                                                                                                                                                                                                                                                                                                                                                                                                                                                                                                                                                                                                                                                                                                                                                                                    |                                                     |                                                   |                         |              |
| Heterosexual contact w/IDU                                                                                                                                                                                                                                                                                                                                                                                                                                                                                                                                                                                                                                                                                                                                                                                                                                                                                                                                                                                                                                                                                                                                                                                                                                                                                                                                                                                                                                                                                                                                                                                                                                                                                                                                                                                                                                                                                                                                                                                                                                                                                                     |                                                     |                                                   |                         | 12.6         |
| Heterosexual contact                                                                                                                                                                                                                                                                                                                                                                                                                                                                                                                                                                                                                                                                                                                                                                                                                                                                                                                                                                                                                                                                                                                                                                                                                                                                                                                                                                                                                                                                                                                                                                                                                                                                                                                                                                                                                                                                                                                                                                                                                                                                                                           |                                                     |                                                   |                         |              |
| Transfusion/transplant recipient Risk not reported/other Pediatric Exposure Fotal Total  Mode of Exposure in Pediatric³ Cases  Mother with/at risk for infection Receipt of blood transfusion or tissue Hemophillia/Coagulation Disorder Other/risk not reported Total  Tota |                                                     |                                                   |                         |              |
| Risk not reported/other 229 5.7 Pediatric Exposure 51 1.3 Total 3993 100.0  Mode of Exposure in Pediatric³ Cases  Mother with/at risk for infection 43 84.3 Receipt of blood transfusion or tissue 0 0.0 Hemophillia/Coagulation Disorder 1 2.0 Other/risk not reported 7 13.7 Total 51 100.0  ¹"Living" data includes anyone living in Delaware with HIV regardless of current stage  ² Other includes Asian, Pacific Islander, American Indian, Alaskan Native or Multi-racial.  ³ Pediatric cases are individuals <13 years of age.  Approximately 24% of HIV diagnosed persons living in Delaware were initially diagnosed in                                                                                                                                                                                                                                                                                                                                                                                                                                                                                                                                                                                                                                                                                                                                                                                                                                                                                                                                                                                                                                                                                                                                                                                                                                                                                                                                                                                                                                                                                              |                                                     |                                                   |                         |              |
| Pediatric Exposure 51 1.3  Total 3993 100.0  Mode of Exposure in Pediatric³ Cases  Mother with/at risk for infection 43 84.3  Receipt of blood transfusion or tissue 0 0.0  Hemophillia/Coagulation Disorder 1 2.0  Other/risk not reported 7 13.7  Total 51 100.0  ¹"Living" data includes anyone living in Delaware with HIV regardless of current stage  ² Other includes Asian, Pacific Islander, American Indian, Alaskan Native or Multi-racial.  ³ Pediatric cases are individuals <13 years of age.  Approximately 24% of HIV diagnosed persons living in Delaware were initially diagnosed in                                                                                                                                                                                                                                                                                                                                                                                                                                                                                                                                                                                                                                                                                                                                                                                                                                                                                                                                                                                                                                                                                                                                                                                                                                                                                                                                                                                                                                                                                                                         | · · ·                                               |                                                   | · ·                     |              |
| Total 3993 100.0  Mode of Exposure in Pediatric³ Cases  Mother with/at risk for infection 43 84.3  Receipt of blood transfusion or tissue 0 0.0  Hemophillia/Coagulation Disorder 1 2.0  Other/risk not reported 7 13.7  Total 51 100.0   1"Living" data includes anyone living in Delaware with HIV regardless of current stage  2 Other includes Asian, Pacific Islander, American Indian, Alaskan Native or Multi-racial.  3 Pediatric cases are individuals <13 years of age.  Approximately 24% of HIV diagnosed persons living in Delaware were initially diagnosed in                                                                                                                                                                                                                                                                                                                                                                                                                                                                                                                                                                                                                                                                                                                                                                                                                                                                                                                                                                                                                                                                                                                                                                                                                                                                                                                                                                                                                                                                                                                                                   | •                                                   |                                                   | _1                      |              |
| Mode of Exposure in Pediatric³ Cases  Mother with/at risk for infection 43 84.3  Receipt of blood transfusion or tissue 0 0.0  Hemophillia/Coagulation Disorder 1 2.0  Other/risk not reported 7 13.7  Total 51 100.0  ¹"Living" data includes anyone living in Delaware with HIV regardless of current stage  ² Other includes Asian, Pacific Islander, American Indian, Alaskan Native or Multi-racial.  ³ Pediatric cases are individuals <13 years of age.  Approximately 24% of HIV diagnosed persons living in Delaware were initially diagnosed in                                                                                                                                                                                                                                                                                                                                                                                                                                                                                                                                                                                                                                                                                                                                                                                                                                                                                                                                                                                                                                                                                                                                                                                                                                                                                                                                                                                                                                                                                                                                                                      | •                                                   |                                                   |                         |              |
| Mother with/at risk for infection  Receipt of blood transfusion or tissue  Hemophillia/Coagulation Disorder  Other/risk not reported  7  Total  1"Living" data includes anyone living in Delaware with HIV regardless of current stage  2 Other includes Asian, Pacific Islander, American Indian, Alaskan Native or Multi-racial.  3 Pediatric cases are individuals <13 years of age.  Approximately 24% of HIV diagnosed persons living in Delaware were initially diagnosed in                                                                                                                                                                                                                                                                                                                                                                                                                                                                                                                                                                                                                                                                                                                                                                                                                                                                                                                                                                                                                                                                                                                                                                                                                                                                                                                                                                                                                                                                                                                                                                                                                                             |                                                     |                                                   | 2200                    | 100.0        |
| Receipt of blood transfusion or tissue 0 0.0 Hemophillia/Coagulation Disorder 1 2.0 Other/risk not reported 7 13.7 Total 51 100.0  1"Living" data includes anyone living in Delaware with HIV regardless of current stage  2 Other includes Asian, Pacific Islander, American Indian, Alaskan Native or Multi-racial.  3 Pediatric cases are individuals <13 years of age.  Approximately 24% of HIV diagnosed persons living in Delaware were initially diagnosed in                                                                                                                                                                                                                                                                                                                                                                                                                                                                                                                                                                                                                                                                                                                                                                                                                                                                                                                                                                                                                                                                                                                                                                                                                                                                                                                                                                                                                                                                                                                                                                                                                                                          |                                                     | _                                                 | 43                      | 8/1/2        |
| Hemophillia/Coagulation Disorder  Other/risk not reported  7 13.7  Total  1"Living" data includes anyone living in Delaware with HIV regardless of current stage  2 Other includes Asian, Pacific Islander, American Indian, Alaskan Native or Multi-racial.  3 Pediatric cases are individuals <13 years of age.  Approximately 24% of HIV diagnosed persons living in Delaware were initially diagnosed in                                                                                                                                                                                                                                                                                                                                                                                                                                                                                                                                                                                                                                                                                                                                                                                                                                                                                                                                                                                                                                                                                                                                                                                                                                                                                                                                                                                                                                                                                                                                                                                                                                                                                                                   |                                                     |                                                   |                         |              |
| Other/risk not reported 7 13.7  Total 51 100.0  **Living** data includes anyone living in Delaware with HIV regardless of current stage  **2 Other includes Asian, Pacific Islander, American Indian, Alaskan Native or Multi-racial.  **3 Pediatric cases are individuals <13 years of age.  Approximately 24% of HIV diagnosed persons living in Delaware were initially diagnosed in                                                                                                                                                                                                                                                                                                                                                                                                                                                                                                                                                                                                                                                                                                                                                                                                                                                                                                                                                                                                                                                                                                                                                                                                                                                                                                                                                                                                                                                                                                                                                                                                                                                                                                                                        | •                                                   |                                                   |                         | 2.0          |
| Total 51 100.0  1"Living" data includes anyone living in Delaware with HIV regardless of current stage  2 Other includes Asian, Pacific Islander, American Indian, Alaskan Native or Multi-racial.  3 Pediatric cases are individuals <13 years of age.  Approximately 24% of HIV diagnosed persons living in Delaware were initially diagnosed in                                                                                                                                                                                                                                                                                                                                                                                                                                                                                                                                                                                                                                                                                                                                                                                                                                                                                                                                                                                                                                                                                                                                                                                                                                                                                                                                                                                                                                                                                                                                                                                                                                                                                                                                                                             |                                                     |                                                   |                         | 13.7         |
| Other includes Asian, Pacific Islander, American Indian, Alaskan Native or Multi-racial. <sup>3</sup> Pediatric cases are individuals <13 years of age. Approximately 24% of HIV diagnosed persons living in Delaware were initially diagnosed in                                                                                                                                                                                                                                                                                                                                                                                                                                                                                                                                                                                                                                                                                                                                                                                                                                                                                                                                                                                                                                                                                                                                                                                                                                                                                                                                                                                                                                                                                                                                                                                                                                                                                                                                                                                                                                                                              | •                                                   |                                                   | 51                      | 100.0        |
| Other includes Asian, Pacific Islander, American Indian, Alaskan Native or Multi-racial. <sup>3</sup> Pediatric cases are individuals <13 years of age. Approximately 24% of HIV diagnosed persons living in Delaware were initially diagnosed in                                                                                                                                                                                                                                                                                                                                                                                                                                                                                                                                                                                                                                                                                                                                                                                                                                                                                                                                                                                                                                                                                                                                                                                                                                                                                                                                                                                                                                                                                                                                                                                                                                                                                                                                                                                                                                                                              | <sup>1</sup> "Living" data includes anyone living i | n Delaware with HIV re                            | egardless of current st | tage         |
| <sup>3</sup> Pediatric cases are individuals <13 years of age.  Approximately 24% of HIV diagnosed persons living in Delaware were initially diagnosed in                                                                                                                                                                                                                                                                                                                                                                                                                                                                                                                                                                                                                                                                                                                                                                                                                                                                                                                                                                                                                                                                                                                                                                                                                                                                                                                                                                                                                                                                                                                                                                                                                                                                                                                                                                                                                                                                                                                                                                      |                                                     |                                                   | •                       | •            |
| Approximately 24% of HIV diagnosed persons living in Delaware were initially diagnosed in                                                                                                                                                                                                                                                                                                                                                                                                                                                                                                                                                                                                                                                                                                                                                                                                                                                                                                                                                                                                                                                                                                                                                                                                                                                                                                                                                                                                                                                                                                                                                                                                                                                                                                                                                                                                                                                                                                                                                                                                                                      |                                                     |                                                   |                         |              |
|                                                                                                                                                                                                                                                                                                                                                                                                                                                                                                                                                                                                                                                                                                                                                                                                                                                                                                                                                                                                                                                                                                                                                                                                                                                                                                                                                                                                                                                                                                                                                                                                                                                                                                                                                                                                                                                                                                                                                                                                                                                                                                                                |                                                     |                                                   |                         | diagnosed in |