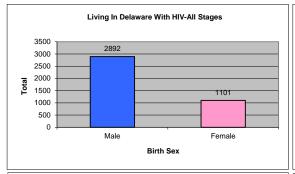

| New Castle County       2427       60.8         Wilmington Metro Area       1335       33.4%         Outside Wilmington Metro Area       1092       27.3%         Sussex County       958       24.0         Unknown       32       0.8         Total       3993       100.0         Age at Diagnoses                                                                                                                                                                                                                                                                                                                                                                                                                                                                                                                                                                                                                                                                                                                                                                                                                                                                                                                                                                                                                                                                                                                                                                                                                                                                                                                                                                                                                                                                                                                                                                                                                                                                                                                                                                                                                          | Exposure Category                                   | osure Category Living in DE With HIV (All Stages) |                         |              |
|--------------------------------------------------------------------------------------------------------------------------------------------------------------------------------------------------------------------------------------------------------------------------------------------------------------------------------------------------------------------------------------------------------------------------------------------------------------------------------------------------------------------------------------------------------------------------------------------------------------------------------------------------------------------------------------------------------------------------------------------------------------------------------------------------------------------------------------------------------------------------------------------------------------------------------------------------------------------------------------------------------------------------------------------------------------------------------------------------------------------------------------------------------------------------------------------------------------------------------------------------------------------------------------------------------------------------------------------------------------------------------------------------------------------------------------------------------------------------------------------------------------------------------------------------------------------------------------------------------------------------------------------------------------------------------------------------------------------------------------------------------------------------------------------------------------------------------------------------------------------------------------------------------------------------------------------------------------------------------------------------------------------------------------------------------------------------------------------------------------------------------|-----------------------------------------------------|---------------------------------------------------|-------------------------|--------------|
| Maile                                                                                                                                                                                                                                                                                                                                                                                                                                                                                                                                                                                                                                                                                                                                                                                                                                                                                                                                                                                                                                                                                                                                                                                                                                                                                                                                                                                                                                                                                                                                                                                                                                                                                                                                                                                                                                                                                                                                                                                                                                                                                                                          |                                                     | Num                                               | ber                     | Percent      |
| Female 1101 27.6 Total 3993 100.0 Residence  Kent County New Castle County New Cast  |                                                     |                                                   | 0000                    | 70.46        |
| Total   3993   100.0                                                                                                                                                                                                                                                                                                                                                                                                                                                                                                                                                                                                                                                                                                                                                                                                                                                                                                                                                                                                                                                                                                                                                                                                                                                                                                                                                                                                                                                                                                                                                                                                                                                                                                                                                                                                                                                                                                                                                                                                                                                                                                           |                                                     |                                                   |                         |              |
| Sesidence   Sent County   S76   14,4                                                                                                                                                                                                                                                                                                                                                                                                                                                                                                                                                                                                                                                                                                                                                                                                                                                                                                                                                                                                                                                                                                                                                                                                                                                                                                                                                                                                                                                                                                                                                                                                                                                                                                                                                                                                                                                                                                                                                                                                                                                                                           |                                                     |                                                   |                         |              |
| New Castle County   2427   60.8                                                                                                                                                                                                                                                                                                                                                                                                                                                                                                                                                                                                                                                                                                                                                                                                                                                                                                                                                                                                                                                                                                                                                                                                                                                                                                                                                                                                                                                                                                                                                                                                                                                                                                                                                                                                                                                                                                                                                                                                                                                                                                |                                                     |                                                   | 0000                    | 100.0        |
| New Castle County   2427   60.8                                                                                                                                                                                                                                                                                                                                                                                                                                                                                                                                                                                                                                                                                                                                                                                                                                                                                                                                                                                                                                                                                                                                                                                                                                                                                                                                                                                                                                                                                                                                                                                                                                                                                                                                                                                                                                                                                                                                                                                                                                                                                                | Kent County                                         |                                                   | 576                     | 14.4         |
| Outside Wilmington Metro Area         1092         27.3%           Sussex County         958         24.0           Unknown         32         0.8           Total         3993         100.0           Age at Diagnoses         51         1.3           <13 1-19                                                                                                                                                                                                                                                                                                                                                                                                                                                                                                                                                                                                                                                                                                                                                                                                                                                                                                                                                                                                                                                                                                                                                                                                                                                                                                                                                                                                                                                                                                                                                                                                                                                                                                                                                                                                                                                             | •                                                   |                                                   | 2427                    | 60.8         |
| Sussex County Unknown  32 0.8 Total 3993 100.0  Age at Diagnoses                                                                                                                                                                                                                                                                                                                                                                                                                                                                                                                                                                                                                                                                                                                                                                                                                                                                                                                                                                                                                                                                                                                                                                                                                                                                                                                                                                                                                                                                                                                                                                                                                                                                                                                                                                                                                                                                                                                                                                                                                                                               | •                                                   | 1335                                              | 33.4%                   | 6            |
| Unknown Total 3993 100.0  Age at Diagnoses                                                                                                                                                                                                                                                                                                                                                                                                                                                                                                                                                                                                                                                                                                                                                                                                                                                                                                                                                                                                                                                                                                                                                                                                                                                                                                                                                                                                                                                                                                                                                                                                                                                                                                                                                                                                                                                                                                                                                                                                                                                                                     | Outside Wilmington Metro Area                       | 1092                                              | 27.3%                   | 6            |
| Total   3993   100.0                                                                                                                                                                                                                                                                                                                                                                                                                                                                                                                                                                                                                                                                                                                                                                                                                                                                                                                                                                                                                                                                                                                                                                                                                                                                                                                                                                                                                                                                                                                                                                                                                                                                                                                                                                                                                                                                                                                                                                                                                                                                                                           | Sussex County                                       |                                                   | 958                     | 24.0         |
| Age at Diagnoses                                                                                                                                                                                                                                                                                                                                                                                                                                                                                                                                                                                                                                                                                                                                                                                                                                                                                                                                                                                                                                                                                                                                                                                                                                                                                                                                                                                                                                                                                                                                                                                                                                                                                                                                                                                                                                                                                                                                                                                                                                                                                                               | Unknown                                             |                                                   | 32                      | 0.8          |
| 13                                                                                                                                                                                                                                                                                                                                                                                                                                                                                                                                                                                                                                                                                                                                                                                                                                                                                                                                                                                                                                                                                                                                                                                                                                                                                                                                                                                                                                                                                                                                                                                                                                                                                                                                                                                                                                                                                                                                                                                                                                                                                                                             | Total                                               |                                                   | 3993                    | 100.0        |
| 13-19 158 4.0 20-29 1137 28.5 30-39 1298 32.5 40-49 879 22.0 50-4 470 11.8 Total 3993 100.0 Race/Ethnicity Hispanic - All races 357 8.9 Black 2247 51.4 Black 2247 31.4 Total 3993 100.0 Mode of Exposure in Adult Cases  MSM 1741 43.6 IDU 502 12.6 MSM/IDU 161 4.0 Heterosexual contact w/IDU 170 4.3 Heterosexual contact Transfusion/transplant recipient 4 0.1 Risk not reported/other 229 5.7 Pediatric Exposure in Pediatric³ Cases  Mode of Exposure in Pediatric³ Cases  Mother with/at risk for infection 43 84.3 Receipt of blood transfusion or tissue 0 0.0 Hemophillia/Coagulation Disorder 1 2.0 Other/risk not reported 7 1.3.7 Total 51 100.0  1**Living** data includes anyone living in Delaware with HIV regardless of current stage  2*Other includes Asian, Pacific Islander, American Indian, Alaskan Native or Multi-racial.  3*Pediatric cases are individuals <13 years of age.  Approximately 24% of HIV diagnosed persons living in Delaware were initially diagnosed in                                                                                                                                                                                                                                                                                                                                                                                                                                                                                                                                                                                                                                                                                                                               | Age at Diagnoses                                    |                                                   |                         |              |
| 20-29                                                                                                                                                                                                                                                                                                                                                                                                                                                                                                                                                                                                                                                                                                                                                                                                                                                                                                                                                                                                                                                                                                                                                                                                                                                                                                                                                                                                                                                                                                                                                                                                                                                                                                                                                                                                                                                                                                                                                                                                                                                                                                                          |                                                     |                                                   | 51                      | 1.3          |
| 30-39 40-49 879 22.0 50+ 470 11.8 Total 3993 100.0 Race/Ethnicity                                                                                                                                                                                                                                                                                                                                                                                                                                                                                                                                                                                                                                                                                                                                                                                                                                                                                                                                                                                                                                                                                                                                                                                                                                                                                                                                                                                                                                                                                                                                                                                                                                                                                                                                                                                                                                                                                                                                                                                                                                                              |                                                     |                                                   |                         |              |
| A0-49                                                                                                                                                                                                                                                                                                                                                                                                                                                                                                                                                                                                                                                                                                                                                                                                                                                                                                                                                                                                                                                                                                                                                                                                                                                                                                                                                                                                                                                                                                                                                                                                                                                                                                                                                                                                                                                                                                                                                                                                                                                                                                                          | <del></del>                                         |                                                   |                         |              |
| Total   3993   100.0                                                                                                                                                                                                                                                                                                                                                                                                                                                                                                                                                                                                                                                                                                                                                                                                                                                                                                                                                                                                                                                                                                                                                                                                                                                                                                                                                                                                                                                                                                                                                                                                                                                                                                                                                                                                                                                                                                                                                                                                                                                                                                           |                                                     |                                                   |                         |              |
| Total   3993   100.0                                                                                                                                                                                                                                                                                                                                                                                                                                                                                                                                                                                                                                                                                                                                                                                                                                                                                                                                                                                                                                                                                                                                                                                                                                                                                                                                                                                                                                                                                                                                                                                                                                                                                                                                                                                                                                                                                                                                                                                                                                                                                                           |                                                     |                                                   |                         |              |
| Hispanic - All races   357   8.9                                                                                                                                                                                                                                                                                                                                                                                                                                                                                                                                                                                                                                                                                                                                                                                                                                                                                                                                                                                                                                                                                                                                                                                                                                                                                                                                                                                                                                                                                                                                                                                                                                                                                                                                                                                                                                                                                                                                                                                                                                                                                               |                                                     |                                                   |                         |              |
| Hispanic - All races   357   8.9                                                                                                                                                                                                                                                                                                                                                                                                                                                                                                                                                                                                                                                                                                                                                                                                                                                                                                                                                                                                                                                                                                                                                                                                                                                                                                                                                                                                                                                                                                                                                                                                                                                                                                                                                                                                                                                                                                                                                                                                                                                                                               |                                                     |                                                   | 3993                    | 100.0        |
| White         1255         31.4           Black         2247         56.3           Other²         134         3.4           Total         3993         100.0           Mode of Exposure in Adult Cases         1741         43.6           IDU         502         12.6           MSM/IDU         161         4.0           Heterosexual contact w/IDU         170         4.3           Heterosexual contact         1135         28.4           Transfusion/transplant recipient         4         0.1           Risk not reported/other         229         5.7           Pediatric Exposure         51         1.3           Total         3993         100.0           Mode of Exposure in Pediatric³ Cases         84.3           Mother with/at risk for infection         43         84.3           Receipt of blood transfusion or tissue         0         0.0           Hemophillia/Coagulation Disorder         1         2.0           Other/risk not reported         7         13.7           Total         51         100.0           1**Living** data includes anyone living in Delaware with HIV regardless of current stage         2           Other includes Asian, Pacific Islande                                                                                                                                                                                                                                                                                                                                                                                                                                                                                                                                                                                                                                                                                                                                                                                                                                                                                                                      | ·                                                   |                                                   | 357                     | 8.9          |
| 134   3.4   3.4   3.4   3.4   3.4   3.4   3.4   3.4   3.4   3.4   3.4   3.4   3.4   3.4   3.4   3.4   3.4   3.4   3.4   3.5   3.5   3.5   3.5   3.5   3.5   3.5   3.5   3.5   3.5   3.5   3.5   3.5   3.5   3.5   3.5   3.5   3.5   3.5   3.5   3.5   3.5   3.5   3.5   3.5   3.5   3.5   3.5   3.5   3.5   3.5   3.5   3.5   3.5   3.5   3.5   3.5   3.5   3.5   3.5   3.5   3.5   3.5   3.5   3.5   3.5   3.5   3.5   3.5   3.5   3.5   3.5   3.5   3.5   3.5   3.5   3.5   3.5   3.5   3.5   3.5   3.5   3.5   3.5   3.5   3.5   3.5   3.5   3.5   3.5   3.5   3.5   3.5   3.5   3.5   3.5   3.5   3.5   3.5   3.5   3.5   3.5   3.5   3.5   3.5   3.5   3.5   3.5   3.5   3.5   3.5   3.5   3.5   3.5   3.5   3.5   3.5   3.5   3.5   3.5   3.5   3.5   3.5   3.5   3.5   3.5   3.5   3.5   3.5   3.5   3.5   3.5   3.5   3.5   3.5   3.5   3.5   3.5   3.5   3.5   3.5   3.5   3.5   3.5   3.5   3.5   3.5   3.5   3.5   3.5   3.5   3.5   3.5   3.5   3.5   3.5   3.5   3.5   3.5   3.5   3.5   3.5   3.5   3.5   3.5   3.5   3.5   3.5   3.5   3.5   3.5   3.5   3.5   3.5   3.5   3.5   3.5   3.5   3.5   3.5   3.5   3.5   3.5   3.5   3.5   3.5   3.5   3.5   3.5   3.5   3.5   3.5   3.5   3.5   3.5   3.5   3.5   3.5   3.5   3.5   3.5   3.5   3.5   3.5   3.5   3.5   3.5   3.5   3.5   3.5   3.5   3.5   3.5   3.5   3.5   3.5   3.5   3.5   3.5   3.5   3.5   3.5   3.5   3.5   3.5   3.5   3.5   3.5   3.5   3.5   3.5   3.5   3.5   3.5   3.5   3.5   3.5   3.5   3.5   3.5   3.5   3.5   3.5   3.5   3.5   3.5   3.5   3.5   3.5   3.5   3.5   3.5   3.5   3.5   3.5   3.5   3.5   3.5   3.5   3.5   3.5   3.5   3.5   3.5   3.5   3.5   3.5   3.5   3.5   3.5   3.5   3.5   3.5   3.5   3.5   3.5   3.5   3.5   3.5   3.5   3.5   3.5   3.5   3.5   3.5   3.5   3.5   3.5   3.5   3.5   3.5   3.5   3.5   3.5   3.5   3.5   3.5   3.5   3.5   3.5   3.5   3.5   3.5   3.5   3.5   3.5   3.5   3.5   3.5   3.5   3.5   3.5   3.5   3.5   3.5   3.5   3.5   3.5   3.5   3.5   3.5   3.5   3.5   3.5   3.5   3.5   3.5   3.5   3.5   3.5   3.5   3.5   3.5   3.5   3.5   3.5   3.5   3.5   3.5   3.5   3.5    | ·                                                   |                                                   | 1255                    | 31.4         |
| Mode of Exposure in Adult Cases                                                                                                                                                                                                                                                                                                                                                                                                                                                                                                                                                                                                                                                                                                                                                                                                                                                                                                                                                                                                                                                                                                                                                                                                                                                                                                                                                                                                                                                                                                                                                                                                                                                                                                                                                                                                                                                                                                                                                                                                                                                                                                | Black                                               |                                                   | 2247                    | 56.3         |
| MSM                                                                                                                                                                                                                                                                                                                                                                                                                                                                                                                                                                                                                                                                                                                                                                                                                                                                                                                                                                                                                                                                                                                                                                                                                                                                                                                                                                                                                                                                                                                                                                                                                                                                                                                                                                                                                                                                                                                                                                                                                                                                                                                            | Other <sup>2</sup>                                  |                                                   | 134                     | 3.4          |
| MSM                                                                                                                                                                                                                                                                                                                                                                                                                                                                                                                                                                                                                                                                                                                                                                                                                                                                                                                                                                                                                                                                                                                                                                                                                                                                                                                                                                                                                                                                                                                                                                                                                                                                                                                                                                                                                                                                                                                                                                                                                                                                                                                            | Total                                               |                                                   | 3993                    | 100.0        |
| SO2                                                                                                                                                                                                                                                                                                                                                                                                                                                                                                                                                                                                                                                                                                                                                                                                                                                                                                                                                                                                                                                                                                                                                                                                                                                                                                                                                                                                                                                                                                                                                                                                                                                                                                                                                                                                                                                                                                                                                                                                                                                                                                                            |                                                     |                                                   |                         |              |
| MSM/IDU         161         4.0           Heterosexual contact w/IDU         170         4.3           Heterosexual contact         1135         28.4           Transfusion/transplant recipient         4         0.1           Risk not reported/other         229         5.7           Pediatric Exposure         51         1.3           Total         3993         100.0           Mode of Exposure in Pediatric³ Cases         84.3           Mother with/at risk for infection         43         84.3           Receipt of blood transfusion or tissue         0         0.0           Hemophillia/Coagulation Disorder         1         2.0           Other/risk not reported         7         13.7           Total         51         100.0           1"Living" data includes anyone living in Delaware with HIV regardless of current stage         2 Other includes Asian, Pacific Islander, American Indian, Alaskan Native or Multi-racial.           3 Pediatric cases are individuals <13 years of age.                                                                                                                                                                                                                                                                                                                                                                                                                                                                                                                                                                                                                                                                                                                                                                                                                                                                                                                                                                                                                                                                                                    |                                                     |                                                   |                         |              |
| Heterosexual contact w/IDU                                                                                                                                                                                                                                                                                                                                                                                                                                                                                                                                                                                                                                                                                                                                                                                                                                                                                                                                                                                                                                                                                                                                                                                                                                                                                                                                                                                                                                                                                                                                                                                                                                                                                                                                                                                                                                                                                                                                                                                                                                                                                                     |                                                     |                                                   |                         | 12.6         |
| Heterosexual contact                                                                                                                                                                                                                                                                                                                                                                                                                                                                                                                                                                                                                                                                                                                                                                                                                                                                                                                                                                                                                                                                                                                                                                                                                                                                                                                                                                                                                                                                                                                                                                                                                                                                                                                                                                                                                                                                                                                                                                                                                                                                                                           |                                                     |                                                   |                         |              |
| Transfusion/transplant recipient Risk not reported/other Pediatric Exposure Fotal Total  Mode of Exposure in Pediatric³ Cases  Mother with/at risk for infection Receipt of blood transfusion or tissue Hemophillia/Coagulation Disorder Other/risk not reported Total  Tota |                                                     |                                                   |                         |              |
| Risk not reported/other 229 5.7 Pediatric Exposure 51 1.3 Total 3993 100.0  Mode of Exposure in Pediatric³ Cases  Mother with/at risk for infection 43 84.3 Receipt of blood transfusion or tissue 0 0.0 Hemophillia/Coagulation Disorder 1 2.0 Other/risk not reported 7 13.7 Total 51 100.0  ¹"Living" data includes anyone living in Delaware with HIV regardless of current stage  ² Other includes Asian, Pacific Islander, American Indian, Alaskan Native or Multi-racial.  ³ Pediatric cases are individuals <13 years of age.  Approximately 24% of HIV diagnosed persons living in Delaware were initially diagnosed in                                                                                                                                                                                                                                                                                                                                                                                                                                                                                                                                                                                                                                                                                                                                                                                                                                                                                                                                                                                                                                                                                                                                                                                                                                                                                                                                                                                                                                                                                              |                                                     |                                                   |                         |              |
| Pediatric Exposure 51 1.3  Total 3993 100.0  Mode of Exposure in Pediatric³ Cases  Mother with/at risk for infection 43 84.3  Receipt of blood transfusion or tissue 0 0.0  Hemophillia/Coagulation Disorder 1 2.0  Other/risk not reported 7 13.7  Total 51 100.0  ¹"Living" data includes anyone living in Delaware with HIV regardless of current stage  ² Other includes Asian, Pacific Islander, American Indian, Alaskan Native or Multi-racial.  ³ Pediatric cases are individuals <13 years of age.  Approximately 24% of HIV diagnosed persons living in Delaware were initially diagnosed in                                                                                                                                                                                                                                                                                                                                                                                                                                                                                                                                                                                                                                                                                                                                                                                                                                                                                                                                                                                                                                                                                                                                                                                                                                                                                                                                                                                                                                                                                                                         | · · ·                                               |                                                   | · ·                     |              |
| Total 3993 100.0  Mode of Exposure in Pediatric³ Cases  Mother with/at risk for infection 43 84.3  Receipt of blood transfusion or tissue 0 0.0  Hemophillia/Coagulation Disorder 1 2.0  Other/risk not reported 7 13.7  Total 51 100.0   1"Living" data includes anyone living in Delaware with HIV regardless of current stage  2 Other includes Asian, Pacific Islander, American Indian, Alaskan Native or Multi-racial.  3 Pediatric cases are individuals <13 years of age.  Approximately 24% of HIV diagnosed persons living in Delaware were initially diagnosed in                                                                                                                                                                                                                                                                                                                                                                                                                                                                                                                                                                                                                                                                                                                                                                                                                                                                                                                                                                                                                                                                                                                                                                                                                                                                                                                                                                                                                                                                                                                                                   | •                                                   |                                                   | _1                      |              |
| Mode of Exposure in Pediatric³ Cases  Mother with/at risk for infection 43 84.3  Receipt of blood transfusion or tissue 0 0.0  Hemophillia/Coagulation Disorder 1 2.0  Other/risk not reported 7 13.7  Total 51 100.0  ¹"Living" data includes anyone living in Delaware with HIV regardless of current stage  ² Other includes Asian, Pacific Islander, American Indian, Alaskan Native or Multi-racial.  ³ Pediatric cases are individuals <13 years of age.  Approximately 24% of HIV diagnosed persons living in Delaware were initially diagnosed in                                                                                                                                                                                                                                                                                                                                                                                                                                                                                                                                                                                                                                                                                                                                                                                                                                                                                                                                                                                                                                                                                                                                                                                                                                                                                                                                                                                                                                                                                                                                                                      | •                                                   |                                                   |                         |              |
| Mother with/at risk for infection  Receipt of blood transfusion or tissue  Hemophillia/Coagulation Disorder  Other/risk not reported  7  Total  1"Living" data includes anyone living in Delaware with HIV regardless of current stage  2 Other includes Asian, Pacific Islander, American Indian, Alaskan Native or Multi-racial.  3 Pediatric cases are individuals <13 years of age.  Approximately 24% of HIV diagnosed persons living in Delaware were initially diagnosed in                                                                                                                                                                                                                                                                                                                                                                                                                                                                                                                                                                                                                                                                                                                                                                                                                                                                                                                                                                                                                                                                                                                                                                                                                                                                                                                                                                                                                                                                                                                                                                                                                                             |                                                     |                                                   | 2200                    | 100.0        |
| Receipt of blood transfusion or tissue 0 0.0 Hemophillia/Coagulation Disorder 1 2.0 Other/risk not reported 7 13.7 Total 51 100.0  1"Living" data includes anyone living in Delaware with HIV regardless of current stage  2 Other includes Asian, Pacific Islander, American Indian, Alaskan Native or Multi-racial.  3 Pediatric cases are individuals <13 years of age.  Approximately 24% of HIV diagnosed persons living in Delaware were initially diagnosed in                                                                                                                                                                                                                                                                                                                                                                                                                                                                                                                                                                                                                                                                                                                                                                                                                                                                                                                                                                                                                                                                                                                                                                                                                                                                                                                                                                                                                                                                                                                                                                                                                                                          |                                                     | _                                                 | 43                      | 8/1/2        |
| Hemophillia/Coagulation Disorder  Other/risk not reported  7 13.7  Total  1"Living" data includes anyone living in Delaware with HIV regardless of current stage  2 Other includes Asian, Pacific Islander, American Indian, Alaskan Native or Multi-racial.  3 Pediatric cases are individuals <13 years of age.  Approximately 24% of HIV diagnosed persons living in Delaware were initially diagnosed in                                                                                                                                                                                                                                                                                                                                                                                                                                                                                                                                                                                                                                                                                                                                                                                                                                                                                                                                                                                                                                                                                                                                                                                                                                                                                                                                                                                                                                                                                                                                                                                                                                                                                                                   |                                                     |                                                   |                         |              |
| Other/risk not reported 7 13.7  Total 51 100.0  **Living** data includes anyone living in Delaware with HIV regardless of current stage  **2 Other includes Asian, Pacific Islander, American Indian, Alaskan Native or Multi-racial.  **3 Pediatric cases are individuals <13 years of age.  Approximately 24% of HIV diagnosed persons living in Delaware were initially diagnosed in                                                                                                                                                                                                                                                                                                                                                                                                                                                                                                                                                                                                                                                                                                                                                                                                                                                                                                                                                                                                                                                                                                                                                                                                                                                                                                                                                                                                                                                                                                                                                                                                                                                                                                                                        | •                                                   |                                                   |                         | 2.0          |
| Total 51 100.0  1"Living" data includes anyone living in Delaware with HIV regardless of current stage  2 Other includes Asian, Pacific Islander, American Indian, Alaskan Native or Multi-racial.  3 Pediatric cases are individuals <13 years of age.  Approximately 24% of HIV diagnosed persons living in Delaware were initially diagnosed in                                                                                                                                                                                                                                                                                                                                                                                                                                                                                                                                                                                                                                                                                                                                                                                                                                                                                                                                                                                                                                                                                                                                                                                                                                                                                                                                                                                                                                                                                                                                                                                                                                                                                                                                                                             |                                                     |                                                   |                         | 13.7         |
| Other includes Asian, Pacific Islander, American Indian, Alaskan Native or Multi-racial. <sup>3</sup> Pediatric cases are individuals <13 years of age. Approximately 24% of HIV diagnosed persons living in Delaware were initially diagnosed in                                                                                                                                                                                                                                                                                                                                                                                                                                                                                                                                                                                                                                                                                                                                                                                                                                                                                                                                                                                                                                                                                                                                                                                                                                                                                                                                                                                                                                                                                                                                                                                                                                                                                                                                                                                                                                                                              | •                                                   |                                                   | 51                      | 100.0        |
| Other includes Asian, Pacific Islander, American Indian, Alaskan Native or Multi-racial. <sup>3</sup> Pediatric cases are individuals <13 years of age. Approximately 24% of HIV diagnosed persons living in Delaware were initially diagnosed in                                                                                                                                                                                                                                                                                                                                                                                                                                                                                                                                                                                                                                                                                                                                                                                                                                                                                                                                                                                                                                                                                                                                                                                                                                                                                                                                                                                                                                                                                                                                                                                                                                                                                                                                                                                                                                                                              | <sup>1</sup> "Living" data includes anyone living i | n Delaware with HIV re                            | egardless of current st | tage         |
| <sup>3</sup> Pediatric cases are individuals <13 years of age.  Approximately 24% of HIV diagnosed persons living in Delaware were initially diagnosed in                                                                                                                                                                                                                                                                                                                                                                                                                                                                                                                                                                                                                                                                                                                                                                                                                                                                                                                                                                                                                                                                                                                                                                                                                                                                                                                                                                                                                                                                                                                                                                                                                                                                                                                                                                                                                                                                                                                                                                      |                                                     |                                                   | •                       | •            |
| Approximately 24% of HIV diagnosed persons living in Delaware were initially diagnosed in                                                                                                                                                                                                                                                                                                                                                                                                                                                                                                                                                                                                                                                                                                                                                                                                                                                                                                                                                                                                                                                                                                                                                                                                                                                                                                                                                                                                                                                                                                                                                                                                                                                                                                                                                                                                                                                                                                                                                                                                                                      |                                                     |                                                   |                         |              |
|                                                                                                                                                                                                                                                                                                                                                                                                                                                                                                                                                                                                                                                                                                                                                                                                                                                                                                                                                                                                                                                                                                                                                                                                                                                                                                                                                                                                                                                                                                                                                                                                                                                                                                                                                                                                                                                                                                                                                                                                                                                                                                                                |                                                     |                                                   |                         | diagnosed in |