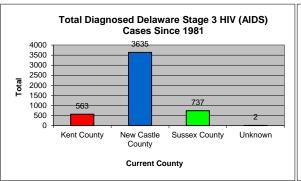

|                          |

Note: This data includes only those persons who were residents of Delaware at time of Stage 3 HIV (AIDS) diagnosis and fit into the category of <a href="ever">ever</a> receiving a Stage 3 HIV (AIDS) diagnoses



















**Total Diagnosed Delaware HIV Cases Since 1981** 







Mode of Adult Exposure w/Pediatric Category





















|                                                                         | ī       | #          |
|-------------------------------------------------------------------------|---------|------------|
| otal Persons Living in Delaware with HIV                                | 40      | )28        |
| otal Persons Diagnosed with HIV in Delaware (Since 1981)                | 66      | 86         |
| otal Persons Diagnosed with Stage 3 HIV (AIDS) in Delaware (Since 1981) | 49      | 37         |
| otal New Positives for Delaware in the Current Year                     | 8       | 31         |
| otal New Positives at This Time Last Year                               | 7       | <b>'</b> 9 |
| Current Prevalence Rate                                                 | 390.352 |