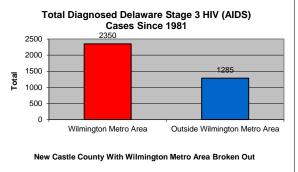

|                                        | •    | Total HIV Diagnosed Since | 1981  |
|----------------------------------------|------|---------------------------|-------|
| Birth Sex                              |      |                           |       |
| Male                                   |      | 4839                      | 72.4% |
| Female                                 |      | 1847                      | 27.6% |
| Total                                  |      | 6686                      | 100%  |
| Residence                              |      |                           |       |
| Kent County                            |      | 815                       | 12.2% |
| New Castle County                      |      | 4841                      | 72.4% |
| Wilmington Metro Area                  | 3024 | 45.2%                     |       |
| Outside Wilmington Metro Area          | 1817 | 27.2%                     |       |
| Sussex County                          |      | 1023                      | 15.3% |
| Unknown                                |      | 7                         | 0.1%  |
| Total                                  |      | 6686                      | 100%  |
| Age at Diagnoses                       |      |                           |       |
| <13                                    |      | 56                        | 0.8%  |
| 13-19                                  |      | 194                       | 2.9%  |
| 20-29                                  |      | 1634                      | 24.4% |
| 30-39                                  |      | 2337                      | 35.0% |
| 40-49                                  |      | 1585                      | 23.7% |
| 50+                                    |      | 880                       | 13.2% |
| Total                                  |      | 6686                      | 100%  |
| Race/Ethnicity                         |      |                           |       |
| Hispanic - All races                   |      | 456                       | 6.8%  |
| White                                  |      | 1821                      | 27.2% |
| Black                                  |      | 4309                      | 64.4% |
| Other                                  |      | 100                       | 1.5%  |
| Total                                  |      | 6686                      | 100%  |
| Mode of Exposure in Adult Cases        |      |                           |       |
| MSM                                    |      | 2290                      | 34.3% |
| IDU                                    |      | 1863                      | 27.9% |
| MSM/IDU                                |      | 339                       | 5.1%  |
| Heterosexual contact w/IDU             |      | 422                       | 6.3%  |
| Heterosexual contact                   |      | 1493                      | 22.3% |
| Transfusion/transplant recipient       |      | 21                        | 0.3%  |
| Risk not reported/other                |      | 202                       | 3.0%  |
| Pediatric Exposure                     |      | 56                        | 0.8%  |
| Total                                  |      | 6686                      | 100%  |
| Mode of Exposure in Pediatric Cases    |      |                           |       |
| Mother with/at risk for infection      |      | 49                        | 87.5% |
| Receipt of blood transfusion or tissue |      | 1                         | 1.8%  |
| Hemophillia/Coagulation Disorder       |      | 1                         | 1.8%  |
| Other/risk not reported                |      | 5                         | 8.9%  |
| Total                                  |      | 56                        | 100%  |