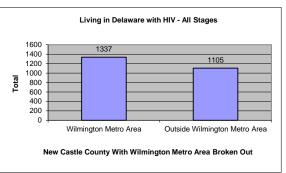

| Exposure Category                                  | Living i               | Living in DE With HIV (All Stag |                |  |
|----------------------------------------------------|------------------------|---------------------------------|----------------|--|
| 2:4.0                                              | Nun                    | nber                            | Percent        |  |
| Birth Sex                                          |                        | 204.4                           | 70.00          |  |
| Male<br>Female                                     |                        | 2914<br>1114                    | 72.3'<br>27.7' |  |
| Total                                              |                        | 4028                            | 100.0          |  |
| Residence                                          |                        | 1020                            | 100.0          |  |
| Kent County                                        |                        | 586                             | 14.5           |  |
| New Castle County                                  |                        | 2442                            | 60.6           |  |
| Wilmington Metro Area                              | 1337                   | 33.2                            | %              |  |
| Outside Wilmington Metro Area                      | 1105                   | 27.4                            | !%             |  |
| Sussex County                                      |                        | 963                             | 23.9           |  |
| Unknown                                            |                        | 37                              | 0.9            |  |
| Total                                              |                        | 4028                            | 100.0          |  |
| Age at Diagnoses                                   |                        |                                 |                |  |
| <13                                                |                        | 50                              | 1.2            |  |
| 13-19                                              |                        | 166                             | 4.1            |  |
| 20-29                                              |                        | 1143                            | 28.4           |  |
| 30-39                                              |                        | 1308                            | 32.5           |  |
| 40-49                                              |                        | 879                             | 21.8           |  |
| 50+                                                |                        | 482                             | 12.0           |  |
| Total                                              |                        | 4028                            | 100.0          |  |
| Race/Ethnicity                                     |                        | 204                             | 0.0            |  |
| Hispanic - All races<br>White                      |                        | 361<br>1273                     | 9.0<br>31.6    |  |
| Black                                              |                        | 2264                            | 56.2           |  |
| Other <sup>2</sup>                                 |                        | 130                             | 3.2            |  |
| Total                                              |                        | 4028                            | 100.0          |  |
| Mode of Exposure in Adult Cases                    |                        | .020                            |                |  |
| MSM                                                |                        | 1778                            | 44.1           |  |
| DU                                                 |                        | 511                             | 12.7           |  |
| MSM/IDU                                            |                        | 160                             | 4.0            |  |
| Heterosexual contact w/IDU                         |                        | 170                             | 4.2            |  |
| Heterosexual contact                               |                        | 1161                            | 28.8           |  |
| Transfusion/transplant recipient                   |                        | 4                               | 0.1            |  |
| Risk not reported/other                            |                        | 194                             | 4.8            |  |
| Pediatric Exposure                                 |                        | 50                              | 1.2            |  |
| Total                                              |                        | 4028                            | 100.0          |  |
| Mode of Exposure in Pediatric <sup>3</sup> Cases   |                        |                                 |                |  |
| Mother with/at risk for infection                  |                        | 42                              | 84.0           |  |
| Receipt of blood transfusion or tissue             |                        | 0                               | 0.0            |  |
| Hemophillia/Coagulation Disorder                   |                        | 1                               | 2.0            |  |
| Other/risk not reported                            |                        | 7                               | 14.0           |  |
| Total                                              |                        | 50                              | 100.0          |  |
| <sup>1</sup> "Living" data includes anyone living  |                        |                                 |                |  |
| <sup>2</sup> Other includes Asian, Pacific Islande |                        |                                 | -racial.       |  |
| <sup>3</sup> Pediatric cases a                     | re individuals <13 yea | rs of age.                      |                |  |
| Approximately 24% of HIV diagnosed pe              | ersons living in Dela  | aware were initially            | diagnosed in   |  |