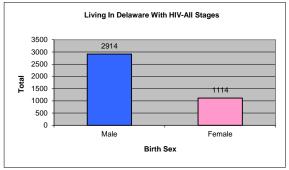

| Exposure Category                                  | Living i               | Living in DE With HIV (All Stag |                |  |
|----------------------------------------------------|------------------------|---------------------------------|----------------|--|
| 2:4.0                                              | Nun                    | nber                            | Percent        |  |
| Birth Sex                                          |                        | 204.4                           | 70.00          |  |
| Male<br>Female                                     |                        | 2914<br>1114                    | 72.3'<br>27.7' |  |
| Total                                              |                        | 4028                            | 100.0          |  |
| Residence                                          |                        | 1020                            | 100.0          |  |
| Kent County                                        |                        | 586                             | 14.5           |  |
| New Castle County                                  |                        | 2442                            | 60.6           |  |
| Wilmington Metro Area                              | 1337                   | 33.2                            | %              |  |
| Outside Wilmington Metro Area                      | 1105                   | 27.4                            | !%             |  |
| Sussex County                                      |                        | 963                             | 23.9           |  |
| Unknown                                            |                        | 37                              | 0.9            |  |
| Total                                              |                        | 4028                            | 100.0          |  |
| Age at Diagnoses                                   |                        |                                 |                |  |
| <13                                                |                        | 50                              | 1.2            |  |
| 13-19                                              |                        | 166                             | 4.1            |  |
| 20-29                                              |                        | 1143                            | 28.4           |  |
| 30-39                                              |                        | 1308                            | 32.5           |  |
| 40-49                                              |                        | 879                             | 21.8           |  |
| 50+                                                |                        | 482                             | 12.0           |  |
| Total                                              |                        | 4028                            | 100.0          |  |
| Race/Ethnicity                                     |                        | 204                             | 0.0            |  |
| Hispanic - All races<br>White                      |                        | 361<br>1273                     | 9.0<br>31.6    |  |
| Black                                              |                        | 2264                            | 56.2           |  |
| Other <sup>2</sup>                                 |                        | 130                             | 3.2            |  |
| Total                                              |                        | 4028                            | 100.0          |  |
| Mode of Exposure in Adult Cases                    |                        | .020                            |                |  |
| MSM                                                |                        | 1778                            | 44.1           |  |
| DU                                                 |                        | 511                             | 12.7           |  |
| MSM/IDU                                            |                        | 160                             | 4.0            |  |
| Heterosexual contact w/IDU                         |                        | 170                             | 4.2            |  |
| Heterosexual contact                               |                        | 1161                            | 28.8           |  |
| Transfusion/transplant recipient                   |                        | 4                               | 0.1            |  |
| Risk not reported/other                            |                        | 194                             | 4.8            |  |
| Pediatric Exposure                                 |                        | 50                              | 1.2            |  |
| Total                                              |                        | 4028                            | 100.0          |  |
| Mode of Exposure in Pediatric <sup>3</sup> Cases   |                        |                                 |                |  |
| Mother with/at risk for infection                  |                        | 42                              | 84.0           |  |
| Receipt of blood transfusion or tissue             |                        | 0                               | 0.0            |  |
| Hemophillia/Coagulation Disorder                   |                        | 1                               | 2.0            |  |
| Other/risk not reported                            |                        | 7                               | 14.0           |  |
| Total                                              |                        | 50                              | 100.0          |  |
| <sup>1</sup> "Living" data includes anyone living  |                        |                                 |                |  |
| <sup>2</sup> Other includes Asian, Pacific Islande |                        |                                 | -racial.       |  |
| <sup>3</sup> Pediatric cases a                     | re individuals <13 yea | rs of age.                      |                |  |
| Approximately 24% of HIV diagnosed pe              | ersons living in Dela  | aware were initially            | diagnosed in   |  |