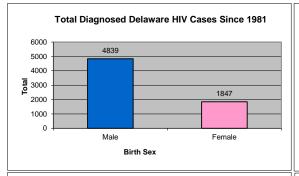

|                                        | •    | Total HIV Diagnosed Since | 1981  |
|----------------------------------------|------|---------------------------|-------|
| Birth Sex                              |      |                           |       |
| Male                                   |      | 4839                      | 72.4% |
| Female                                 |      | 1847                      | 27.6% |
| Total                                  |      | 6686                      | 100%  |
| Residence                              |      |                           |       |
| Kent County                            |      | 815                       | 12.2% |
| New Castle County                      |      | 4841                      | 72.4% |
| Wilmington Metro Area                  | 3024 | 45.2%                     |       |
| Outside Wilmington Metro Area          | 1817 | 27.2%                     |       |
| Sussex County                          |      | 1023                      | 15.3% |
| Unknown                                |      | 7                         | 0.1%  |
| Total                                  |      | 6686                      | 100%  |
| Age at Diagnoses                       |      |                           |       |
| <13                                    |      | 56                        | 0.8%  |
| 13-19                                  |      | 194                       | 2.9%  |
| 20-29                                  |      | 1634                      | 24.4% |
| 30-39                                  |      | 2337                      | 35.0% |
| 40-49                                  |      | 1585                      | 23.7% |
| 50+                                    |      | 880                       | 13.2% |
| Total                                  |      | 6686                      | 100%  |
| Race/Ethnicity                         |      |                           |       |
| Hispanic - All races                   |      | 456                       | 6.8%  |
| White                                  |      | 1821                      | 27.2% |
| Black                                  |      | 4309                      | 64.4% |
| Other                                  |      | 100                       | 1.5%  |
| Total                                  |      | 6686                      | 100%  |
| Mode of Exposure in Adult Cases        |      |                           |       |
| MSM                                    |      | 2290                      | 34.3% |
| IDU                                    |      | 1863                      | 27.9% |
| MSM/IDU                                |      | 339                       | 5.1%  |
| Heterosexual contact w/IDU             |      | 422                       | 6.3%  |
| Heterosexual contact                   |      | 1493                      | 22.3% |
| Transfusion/transplant recipient       |      | 21                        | 0.3%  |
| Risk not reported/other                |      | 202                       | 3.0%  |
| Pediatric Exposure                     |      | 56                        | 0.8%  |
| Total                                  |      | 6686                      | 100%  |
| Mode of Exposure in Pediatric Cases    |      |                           |       |
| Mother with/at risk for infection      |      | 49                        | 87.5% |
| Receipt of blood transfusion or tissue |      | 1                         | 1.8%  |
| Hemophillia/Coagulation Disorder       |      | 1                         | 1.8%  |
| Other/risk not reported                |      | 5                         | 8.9%  |
| Total                                  |      | 56                        | 100%  |