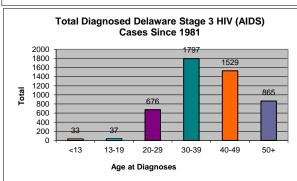

|                                        | •    | Total HIV Diagnosed Since | 1981  |
|----------------------------------------|------|---------------------------|-------|
| Birth Sex                              |      |                           |       |
| Male                                   |      | 4839                      | 72.4% |
| Female                                 |      | 1847                      | 27.6% |
| Total                                  |      | 6686                      | 100%  |
| Residence                              |      |                           |       |
| Kent County                            |      | 815                       | 12.2% |
| New Castle County                      |      | 4841                      | 72.4% |
| Wilmington Metro Area                  | 3024 | 45.2%                     |       |
| Outside Wilmington Metro Area          | 1817 | 27.2%                     |       |
| Sussex County                          |      | 1023                      | 15.3% |
| Unknown                                |      | 7                         | 0.1%  |
| Total                                  |      | 6686                      | 100%  |
| Age at Diagnoses                       |      |                           |       |
| <13                                    |      | 56                        | 0.8%  |
| 13-19                                  |      | 194                       | 2.9%  |
| 20-29                                  |      | 1634                      | 24.4% |
| 30-39                                  |      | 2337                      | 35.0% |
| 40-49                                  |      | 1585                      | 23.7% |
| 50+                                    |      | 880                       | 13.2% |
| Total                                  |      | 6686                      | 100%  |
| Race/Ethnicity                         |      |                           |       |
| Hispanic - All races                   |      | 456                       | 6.8%  |
| White                                  |      | 1821                      | 27.2% |
| Black                                  |      | 4309                      | 64.4% |
| Other                                  |      | 100                       | 1.5%  |
| Total                                  |      | 6686                      | 100%  |
| Mode of Exposure in Adult Cases        |      |                           |       |
| MSM                                    |      | 2290                      | 34.3% |
| IDU                                    |      | 1863                      | 27.9% |
| MSM/IDU                                |      | 339                       | 5.1%  |
| Heterosexual contact w/IDU             |      | 422                       | 6.3%  |
| Heterosexual contact                   |      | 1493                      | 22.3% |
| Transfusion/transplant recipient       |      | 21                        | 0.3%  |
| Risk not reported/other                |      | 202                       | 3.0%  |
| Pediatric Exposure                     |      | 56                        | 0.8%  |
| Total                                  |      | 6686                      | 100%  |
| Mode of Exposure in Pediatric Cases    |      |                           |       |
| Mother with/at risk for infection      |      | 49                        | 87.5% |
| Receipt of blood transfusion or tissue |      | 1                         | 1.8%  |
| Hemophillia/Coagulation Disorder       |      | 1                         | 1.8%  |
| Other/risk not reported                |      | 5                         | 8.9%  |
| Total                                  |      | 56                        | 100%  |