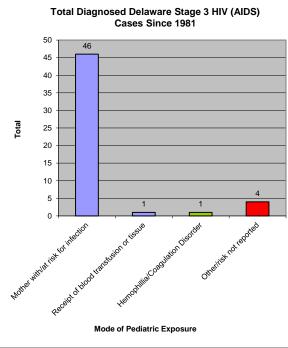

| Exposure Category                                  | Living i               | Living in DE With HIV (All Stag |                |  |
|----------------------------------------------------|------------------------|---------------------------------|----------------|--|
| 2:4.0                                              | Nun                    | nber                            | Percent        |  |
| Birth Sex                                          |                        | 204.4                           | 70.00          |  |
| Male<br>Female                                     |                        | 2914<br>1114                    | 72.3'<br>27.7' |  |
| Total                                              |                        | 4028                            | 100.0          |  |
| Residence                                          |                        | 1020                            | 100.0          |  |
| Kent County                                        |                        | 586                             | 14.5           |  |
| New Castle County                                  |                        | 2442                            | 60.6           |  |
| Wilmington Metro Area                              | 1337                   | 33.2                            | %              |  |
| Outside Wilmington Metro Area                      | 1105                   | 27.4                            | !%             |  |
| Sussex County                                      |                        | 963                             | 23.9           |  |
| Unknown                                            |                        | 37                              | 0.9            |  |
| Total                                              |                        | 4028                            | 100.0          |  |
| Age at Diagnoses                                   |                        |                                 |                |  |
| <13                                                |                        | 50                              | 1.2            |  |
| 13-19                                              |                        | 166                             | 4.1            |  |
| 20-29                                              |                        | 1143                            | 28.4           |  |
| 30-39                                              |                        | 1308                            | 32.5           |  |
| 40-49                                              |                        | 879                             | 21.8           |  |
| 50+                                                |                        | 482                             | 12.0           |  |
| Total                                              |                        | 4028                            | 100.0          |  |
| Race/Ethnicity                                     |                        | 204                             | 0.0            |  |
| Hispanic - All races<br>White                      |                        | 361<br>1273                     | 9.0<br>31.6    |  |
| Black                                              |                        | 2264                            | 56.2           |  |
| Other <sup>2</sup>                                 |                        | 130                             | 3.2            |  |
| Total                                              |                        | 4028                            | 100.0          |  |
| Mode of Exposure in Adult Cases                    |                        | .020                            |                |  |
| MSM                                                |                        | 1778                            | 44.1           |  |
| DU                                                 |                        | 511                             | 12.7           |  |
| MSM/IDU                                            |                        | 160                             | 4.0            |  |
| Heterosexual contact w/IDU                         |                        | 170                             | 4.2            |  |
| Heterosexual contact                               |                        | 1161                            | 28.8           |  |
| Transfusion/transplant recipient                   |                        | 4                               | 0.1            |  |
| Risk not reported/other                            |                        | 194                             | 4.8            |  |
| Pediatric Exposure                                 |                        | 50                              | 1.2            |  |
| Total                                              |                        | 4028                            | 100.0          |  |
| Mode of Exposure in Pediatric <sup>3</sup> Cases   |                        |                                 |                |  |
| Mother with/at risk for infection                  |                        | 42                              | 84.0           |  |
| Receipt of blood transfusion or tissue             |                        | 0                               | 0.0            |  |
| Hemophillia/Coagulation Disorder                   |                        | 1                               | 2.0            |  |
| Other/risk not reported                            |                        | 7                               | 14.0           |  |
| Total                                              |                        | 50                              | 100.0          |  |
| <sup>1</sup> "Living" data includes anyone living  |                        |                                 |                |  |
| <sup>2</sup> Other includes Asian, Pacific Islande |                        |                                 | -racial.       |  |
| <sup>3</sup> Pediatric cases a                     | re individuals <13 yea | rs of age.                      |                |  |
| Approximately 24% of HIV diagnosed pe              | ersons living in Dela  | aware were initially            | diagnosed in   |  |