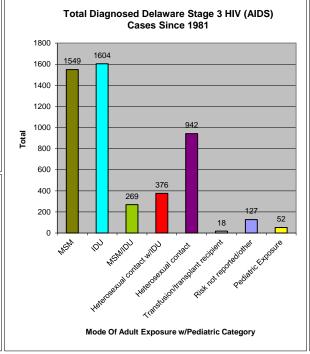

|                                        | •    | Total HIV Diagnosed Since | 1981  |
|----------------------------------------|------|---------------------------|-------|
| Birth Sex                              |      |                           |       |
| Male                                   |      | 4839                      | 72.4% |
| Female                                 |      | 1847                      | 27.6% |
| Total                                  |      | 6686                      | 100%  |
| Residence                              |      |                           |       |
| Kent County                            |      | 815                       | 12.2% |
| New Castle County                      |      | 4841                      | 72.4% |
| Wilmington Metro Area                  | 3024 | 45.2%                     |       |
| Outside Wilmington Metro Area          | 1817 | 27.2%                     |       |
| Sussex County                          |      | 1023                      | 15.3% |
| Unknown                                |      | 7                         | 0.1%  |
| Total                                  |      | 6686                      | 100%  |
| Age at Diagnoses                       |      |                           |       |
| <13                                    |      | 56                        | 0.8%  |
| 13-19                                  |      | 194                       | 2.9%  |
| 20-29                                  |      | 1634                      | 24.4% |
| 30-39                                  |      | 2337                      | 35.0% |
| 40-49                                  |      | 1585                      | 23.7% |
| 50+                                    |      | 880                       | 13.2% |
| Total                                  |      | 6686                      | 100%  |
| Race/Ethnicity                         |      |                           |       |
| Hispanic - All races                   |      | 456                       | 6.8%  |
| White                                  |      | 1821                      | 27.2% |
| Black                                  |      | 4309                      | 64.4% |
| Other                                  |      | 100                       | 1.5%  |
| Total                                  |      | 6686                      | 100%  |
| Mode of Exposure in Adult Cases        |      |                           |       |
| MSM                                    |      | 2290                      | 34.3% |
| IDU                                    |      | 1863                      | 27.9% |
| MSM/IDU                                |      | 339                       | 5.1%  |
| Heterosexual contact w/IDU             |      | 422                       | 6.3%  |
| Heterosexual contact                   |      | 1493                      | 22.3% |
| Transfusion/transplant recipient       |      | 21                        | 0.3%  |
| Risk not reported/other                |      | 202                       | 3.0%  |
| Pediatric Exposure                     |      | 56                        | 0.8%  |
| Total                                  |      | 6686                      | 100%  |
| Mode of Exposure in Pediatric Cases    |      |                           |       |
| Mother with/at risk for infection      |      | 49                        | 87.5% |
| Receipt of blood transfusion or tissue |      | 1                         | 1.8%  |
| Hemophillia/Coagulation Disorder       |      | 1                         | 1.8%  |
| Other/risk not reported                |      | 5                         | 8.9%  |
| Total                                  |      | 56                        | 100%  |