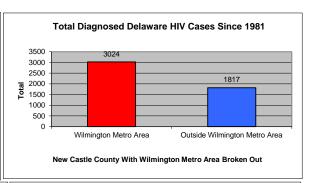

|                                        | •    | Total HIV Diagnosed Since | 1981  |
|----------------------------------------|------|---------------------------|-------|
| Birth Sex                              |      |                           |       |
| Male                                   |      | 4839                      | 72.4% |
| Female                                 |      | 1847                      | 27.6% |
| Total                                  |      | 6686                      | 100%  |
| Residence                              |      |                           |       |
| Kent County                            |      | 815                       | 12.2% |
| New Castle County                      |      | 4841                      | 72.4% |
| Wilmington Metro Area                  | 3024 | 45.2%                     |       |
| Outside Wilmington Metro Area          | 1817 | 27.2%                     |       |
| Sussex County                          |      | 1023                      | 15.3% |
| Unknown                                |      | 7                         | 0.1%  |
| Total                                  |      | 6686                      | 100%  |
| Age at Diagnoses                       |      |                           |       |
| <13                                    |      | 56                        | 0.8%  |
| 13-19                                  |      | 194                       | 2.9%  |
| 20-29                                  |      | 1634                      | 24.4% |
| 30-39                                  |      | 2337                      | 35.0% |
| 40-49                                  |      | 1585                      | 23.7% |
| 50+                                    |      | 880                       | 13.2% |
| Total                                  |      | 6686                      | 100%  |
| Race/Ethnicity                         |      |                           |       |
| Hispanic - All races                   |      | 456                       | 6.8%  |
| White                                  |      | 1821                      | 27.2% |
| Black                                  |      | 4309                      | 64.4% |
| Other                                  |      | 100                       | 1.5%  |
| Total                                  |      | 6686                      | 100%  |
| Mode of Exposure in Adult Cases        |      |                           |       |
| MSM                                    |      | 2290                      | 34.3% |
| IDU                                    |      | 1863                      | 27.9% |
| MSM/IDU                                |      | 339                       | 5.1%  |
| Heterosexual contact w/IDU             |      | 422                       | 6.3%  |
| Heterosexual contact                   |      | 1493                      | 22.3% |
| Transfusion/transplant recipient       |      | 21                        | 0.3%  |
| Risk not reported/other                |      | 202                       | 3.0%  |
| Pediatric Exposure                     |      | 56                        | 0.8%  |
| Total                                  |      | 6686                      | 100%  |
| Mode of Exposure in Pediatric Cases    |      |                           |       |
| Mother with/at risk for infection      |      | 49                        | 87.5% |
| Receipt of blood transfusion or tissue |      | 1                         | 1.8%  |
| Hemophillia/Coagulation Disorder       |      | 1                         | 1.8%  |
| Other/risk not reported                |      | 5                         | 8.9%  |
| Total                                  |      | 56                        | 100%  |