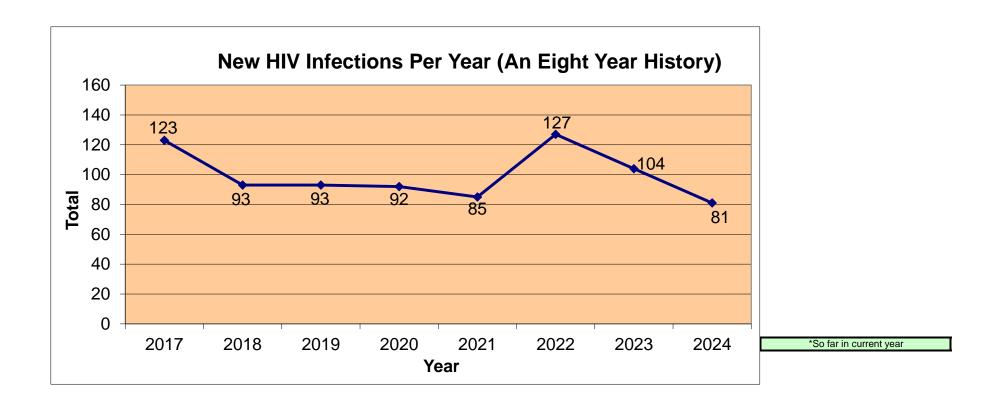

|           | Eight Ye    | ear History  | of New Ir     | fection    | s (DE | Cases) |      |
|-----------|-------------|--------------|---------------|------------|-------|--------|------|
| 2017      | 2018        | 2019         | 2020          | 2021       | 2022  | 2023   | 2024 |
| 123       | 93          | 93           | 92            | 85         | 127   | 104    | 81   |
|           |             | *S           | o Far This    | Year       |       |        |      |
| New Infec | tion = Year | in which HIV | infection was | first diag | nosed |        |      |
|           | Р           | revious Ye   | ear at This   | Time       |       |        | 79   |
|           |             |              |               |            |       |        |      |