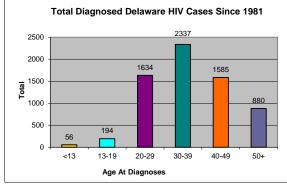

|                                        | •    | Total HIV Diagnosed Since | 1981  |
|----------------------------------------|------|---------------------------|-------|
| Birth Sex                              |      |                           |       |
| Male                                   |      | 4839                      | 72.4% |
| Female                                 |      | 1847                      | 27.6% |
| Total                                  |      | 6686                      | 100%  |
| Residence                              |      |                           |       |
| Kent County                            |      | 815                       | 12.2% |
| New Castle County                      |      | 4841                      | 72.4% |
| Wilmington Metro Area                  | 3024 | 45.2%                     |       |
| Outside Wilmington Metro Area          | 1817 | 27.2%                     |       |
| Sussex County                          |      | 1023                      | 15.3% |
| Unknown                                |      | 7                         | 0.1%  |
| Total                                  |      | 6686                      | 100%  |
| Age at Diagnoses                       |      |                           |       |
| <13                                    |      | 56                        | 0.8%  |
| 13-19                                  |      | 194                       | 2.9%  |
| 20-29                                  |      | 1634                      | 24.4% |
| 30-39                                  |      | 2337                      | 35.0% |
| 40-49                                  |      | 1585                      | 23.7% |
| 50+                                    |      | 880                       | 13.2% |
| Total                                  |      | 6686                      | 100%  |
| Race/Ethnicity                         |      |                           |       |
| Hispanic - All races                   |      | 456                       | 6.8%  |
| White                                  |      | 1821                      | 27.2% |
| Black                                  |      | 4309                      | 64.4% |
| Other                                  |      | 100                       | 1.5%  |
| Total                                  |      | 6686                      | 100%  |
| Mode of Exposure in Adult Cases        |      |                           |       |
| MSM                                    |      | 2290                      | 34.3% |
| IDU                                    |      | 1863                      | 27.9% |
| MSM/IDU                                |      | 339                       | 5.1%  |
| Heterosexual contact w/IDU             |      | 422                       | 6.3%  |
| Heterosexual contact                   |      | 1493                      | 22.3% |
| Transfusion/transplant recipient       |      | 21                        | 0.3%  |
| Risk not reported/other                |      | 202                       | 3.0%  |
| Pediatric Exposure                     |      | 56                        | 0.8%  |
| Total                                  |      | 6686                      | 100%  |
| Mode of Exposure in Pediatric Cases    |      |                           |       |
| Mother with/at risk for infection      |      | 49                        | 87.5% |
| Receipt of blood transfusion or tissue |      | 1                         | 1.8%  |
| Hemophillia/Coagulation Disorder       |      | 1                         | 1.8%  |
| Other/risk not reported                |      | 5                         | 8.9%  |
| Total                                  |      | 56                        | 100%  |