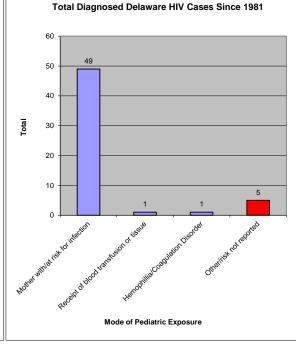

|                                        | •    | Total HIV Diagnosed Since | 1981  |
|----------------------------------------|------|---------------------------|-------|
| Birth Sex                              |      |                           |       |
| Male                                   |      | 4839                      | 72.4% |
| Female                                 |      | 1847                      | 27.6% |
| Total                                  |      | 6686                      | 100%  |
| Residence                              |      |                           |       |
| Kent County                            |      | 815                       | 12.2% |
| New Castle County                      |      | 4841                      | 72.4% |
| Wilmington Metro Area                  | 3024 | 45.2%                     |       |
| Outside Wilmington Metro Area          | 1817 | 27.2%                     |       |
| Sussex County                          |      | 1023                      | 15.3% |
| Unknown                                |      | 7                         | 0.1%  |
| Total                                  |      | 6686                      | 100%  |
| Age at Diagnoses                       |      |                           |       |
| <13                                    |      | 56                        | 0.8%  |
| 13-19                                  |      | 194                       | 2.9%  |
| 20-29                                  |      | 1634                      | 24.4% |
| 30-39                                  |      | 2337                      | 35.0% |
| 40-49                                  |      | 1585                      | 23.7% |
| 50+                                    |      | 880                       | 13.2% |
| Total                                  |      | 6686                      | 100%  |
| Race/Ethnicity                         |      |                           |       |
| Hispanic - All races                   |      | 456                       | 6.8%  |
| White                                  |      | 1821                      | 27.2% |
| Black                                  |      | 4309                      | 64.4% |
| Other                                  |      | 100                       | 1.5%  |
| Total                                  |      | 6686                      | 100%  |
| Mode of Exposure in Adult Cases        |      |                           |       |
| MSM                                    |      | 2290                      | 34.3% |
| IDU                                    |      | 1863                      | 27.9% |
| MSM/IDU                                |      | 339                       | 5.1%  |
| Heterosexual contact w/IDU             |      | 422                       | 6.3%  |
| Heterosexual contact                   |      | 1493                      | 22.3% |
| Transfusion/transplant recipient       |      | 21                        | 0.3%  |
| Risk not reported/other                |      | 202                       | 3.0%  |
| Pediatric Exposure                     |      | 56                        | 0.8%  |
| Total                                  |      | 6686                      | 100%  |
| Mode of Exposure in Pediatric Cases    |      |                           |       |
| Mother with/at risk for infection      |      | 49                        | 87.5% |
| Receipt of blood transfusion or tissue |      | 1                         | 1.8%  |
| Hemophillia/Coagulation Disorder       |      | 1                         | 1.8%  |
| Other/risk not reported                |      | 5                         | 8.9%  |
| Total                                  |      | 56                        | 100%  |