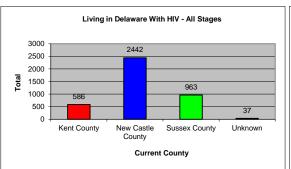

| Exposure Category                                  | Living i               | Living in DE With HIV (All Stag |                |  |
|----------------------------------------------------|------------------------|---------------------------------|----------------|--|
| 2:4.0                                              | Nun                    | nber                            | Percent        |  |
| Birth Sex                                          |                        | 204.4                           | 70.00          |  |
| Male<br>Female                                     |                        | 2914<br>1114                    | 72.3'<br>27.7' |  |
| Total                                              |                        | 4028                            | 100.0          |  |
| Residence                                          |                        | 1020                            | 100.0          |  |
| Kent County                                        |                        | 586                             | 14.5           |  |
| New Castle County                                  |                        | 2442                            | 60.6           |  |
| Wilmington Metro Area                              | 1337                   | 33.2                            | %              |  |
| Outside Wilmington Metro Area                      | 1105                   | 27.4                            | !%             |  |
| Sussex County                                      |                        | 963                             | 23.9           |  |
| Unknown                                            |                        | 37                              | 0.9            |  |
| Total                                              |                        | 4028                            | 100.0          |  |
| Age at Diagnoses                                   |                        |                                 |                |  |
| <13                                                |                        | 50                              | 1.2            |  |
| 13-19                                              |                        | 166                             | 4.1            |  |
| 20-29                                              |                        | 1143                            | 28.4           |  |
| 30-39                                              |                        | 1308                            | 32.5           |  |
| 40-49                                              |                        | 879                             | 21.8           |  |
| 50+                                                |                        | 482                             | 12.0           |  |
| Total                                              |                        | 4028                            | 100.0          |  |
| Race/Ethnicity                                     |                        | 204                             | 0.0            |  |
| Hispanic - All races<br>White                      |                        | 361<br>1273                     | 9.0<br>31.6    |  |
| Black                                              |                        | 2264                            | 56.2           |  |
| Other <sup>2</sup>                                 |                        | 130                             | 3.2            |  |
| Total                                              |                        | 4028                            | 100.0          |  |
| Mode of Exposure in Adult Cases                    |                        | .020                            |                |  |
| MSM                                                |                        | 1778                            | 44.1           |  |
| DU                                                 |                        | 511                             | 12.7           |  |
| MSM/IDU                                            |                        | 160                             | 4.0            |  |
| Heterosexual contact w/IDU                         |                        | 170                             | 4.2            |  |
| Heterosexual contact                               |                        | 1161                            | 28.8           |  |
| Transfusion/transplant recipient                   |                        | 4                               | 0.1            |  |
| Risk not reported/other                            |                        | 194                             | 4.8            |  |
| Pediatric Exposure                                 |                        | 50                              | 1.2            |  |
| Total                                              |                        | 4028                            | 100.0          |  |
| Mode of Exposure in Pediatric <sup>3</sup> Cases   |                        |                                 |                |  |
| Mother with/at risk for infection                  |                        | 42                              | 84.0           |  |
| Receipt of blood transfusion or tissue             |                        | 0                               | 0.0            |  |
| Hemophillia/Coagulation Disorder                   |                        | 1                               | 2.0            |  |
| Other/risk not reported                            |                        | 7                               | 14.0           |  |
| Total                                              |                        | 50                              | 100.0          |  |
| <sup>1</sup> "Living" data includes anyone living  |                        |                                 |                |  |
| <sup>2</sup> Other includes Asian, Pacific Islande |                        |                                 | -racial.       |  |
| <sup>3</sup> Pediatric cases a                     | re individuals <13 yea | rs of age.                      |                |  |
| Approximately 24% of HIV diagnosed pe              | ersons living in Dela  | aware were initially            | diagnosed in   |  |