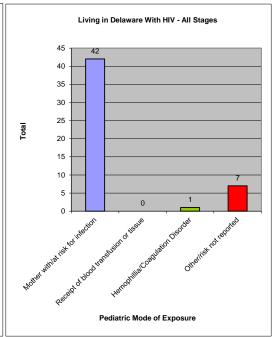

| Exposure Category                                  | Living i               | Living in DE With HIV (All Stag |                |  |
|----------------------------------------------------|------------------------|---------------------------------|----------------|--|
| 2:4.0                                              | Nun                    | nber                            | Percent        |  |
| Birth Sex                                          |                        | 204.4                           | 70.00          |  |
| Male<br>Female                                     |                        | 2914<br>1114                    | 72.3'<br>27.7' |  |
| Total                                              |                        | 4028                            | 100.0          |  |
| Residence                                          |                        | 1020                            | 100.0          |  |
| Kent County                                        |                        | 586                             | 14.5           |  |
| New Castle County                                  |                        | 2442                            | 60.6           |  |
| Wilmington Metro Area                              | 1337                   | 33.2                            | %              |  |
| Outside Wilmington Metro Area                      | 1105                   | 27.4                            | !%             |  |
| Sussex County                                      |                        | 963                             | 23.9           |  |
| Unknown                                            |                        | 37                              | 0.9            |  |
| Total                                              |                        | 4028                            | 100.0          |  |
| Age at Diagnoses                                   |                        |                                 |                |  |
| <13                                                |                        | 50                              | 1.2            |  |
| 13-19                                              |                        | 166                             | 4.1            |  |
| 20-29                                              |                        | 1143                            | 28.4           |  |
| 30-39                                              |                        | 1308                            | 32.5           |  |
| 40-49                                              |                        | 879                             | 21.8           |  |
| 50+                                                |                        | 482                             | 12.0           |  |
| Total                                              |                        | 4028                            | 100.0          |  |
| Race/Ethnicity                                     |                        | 204                             | 0.0            |  |
| Hispanic - All races<br>White                      |                        | 361<br>1273                     | 9.0<br>31.6    |  |
| Black                                              |                        | 2264                            | 56.2           |  |
| Other <sup>2</sup>                                 |                        | 130                             | 3.2            |  |
| Total                                              |                        | 4028                            | 100.0          |  |
| Mode of Exposure in Adult Cases                    |                        | .020                            |                |  |
| MSM                                                |                        | 1778                            | 44.1           |  |
| DU                                                 |                        | 511                             | 12.7           |  |
| MSM/IDU                                            |                        | 160                             | 4.0            |  |
| Heterosexual contact w/IDU                         |                        | 170                             | 4.2            |  |
| Heterosexual contact                               |                        | 1161                            | 28.8           |  |
| Transfusion/transplant recipient                   |                        | 4                               | 0.1            |  |
| Risk not reported/other                            |                        | 194                             | 4.8            |  |
| Pediatric Exposure                                 |                        | 50                              | 1.2            |  |
| Total                                              |                        | 4028                            | 100.0          |  |
| Mode of Exposure in Pediatric <sup>3</sup> Cases   |                        |                                 |                |  |
| Mother with/at risk for infection                  |                        | 42                              | 84.0           |  |
| Receipt of blood transfusion or tissue             |                        | 0                               | 0.0            |  |
| Hemophillia/Coagulation Disorder                   |                        | 1                               | 2.0            |  |
| Other/risk not reported                            |                        | 7                               | 14.0           |  |
| Total                                              |                        | 50                              | 100.0          |  |
| <sup>1</sup> "Living" data includes anyone living  |                        |                                 |                |  |
| <sup>2</sup> Other includes Asian, Pacific Islande |                        |                                 | -racial.       |  |
| <sup>3</sup> Pediatric cases a                     | re individuals <13 yea | rs of age.                      |                |  |
| Approximately 24% of HIV diagnosed pe              | ersons living in Dela  | aware were initially            | diagnosed in   |  |