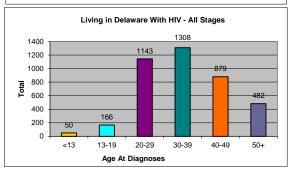

| Exposure Category                                  | Living i               | Living in DE With HIV (All Stag |                |  |
|----------------------------------------------------|------------------------|---------------------------------|----------------|--|
| 2:4.0                                              | Nun                    | nber                            | Percent        |  |
| Birth Sex                                          |                        | 204.4                           | 70.00          |  |
| Male<br>Female                                     |                        | 2914<br>1114                    | 72.3'<br>27.7' |  |
| Total                                              |                        | 4028                            | 100.0          |  |
| Residence                                          |                        | 1020                            | 100.0          |  |
| Kent County                                        |                        | 586                             | 14.5           |  |
| New Castle County                                  |                        | 2442                            | 60.6           |  |
| Wilmington Metro Area                              | 1337                   | 33.2                            | %              |  |
| Outside Wilmington Metro Area                      | 1105                   | 27.4                            | !%             |  |
| Sussex County                                      |                        | 963                             | 23.9           |  |
| Unknown                                            |                        | 37                              | 0.9            |  |
| Total                                              |                        | 4028                            | 100.0          |  |
| Age at Diagnoses                                   |                        |                                 |                |  |
| <13                                                |                        | 50                              | 1.2            |  |
| 13-19                                              |                        | 166                             | 4.1            |  |
| 20-29                                              |                        | 1143                            | 28.4           |  |
| 30-39                                              |                        | 1308                            | 32.5           |  |
| 40-49                                              |                        | 879                             | 21.8           |  |
| 50+                                                |                        | 482                             | 12.0           |  |
| Total                                              |                        | 4028                            | 100.0          |  |
| Race/Ethnicity                                     |                        | 204                             | 0.0            |  |
| Hispanic - All races<br>White                      |                        | 361<br>1273                     | 9.0<br>31.6    |  |
| Black                                              |                        | 2264                            | 56.2           |  |
| Other <sup>2</sup>                                 |                        | 130                             | 3.2            |  |
| Total                                              |                        | 4028                            | 100.0          |  |
| Mode of Exposure in Adult Cases                    |                        | .020                            |                |  |
| MSM                                                |                        | 1778                            | 44.1           |  |
| DU                                                 |                        | 511                             | 12.7           |  |
| MSM/IDU                                            |                        | 160                             | 4.0            |  |
| Heterosexual contact w/IDU                         |                        | 170                             | 4.2            |  |
| Heterosexual contact                               |                        | 1161                            | 28.8           |  |
| Transfusion/transplant recipient                   |                        | 4                               | 0.1            |  |
| Risk not reported/other                            |                        | 194                             | 4.8            |  |
| Pediatric Exposure                                 |                        | 50                              | 1.2            |  |
| Total                                              |                        | 4028                            | 100.0          |  |
| Mode of Exposure in Pediatric <sup>3</sup> Cases   |                        |                                 |                |  |
| Mother with/at risk for infection                  |                        | 42                              | 84.0           |  |
| Receipt of blood transfusion or tissue             |                        | 0                               | 0.0            |  |
| Hemophillia/Coagulation Disorder                   |                        | 1                               | 2.0            |  |
| Other/risk not reported                            |                        | 7                               | 14.0           |  |
| Total                                              |                        | 50                              | 100.0          |  |
| <sup>1</sup> "Living" data includes anyone living  |                        |                                 |                |  |
| <sup>2</sup> Other includes Asian, Pacific Islande |                        |                                 | -racial.       |  |
| <sup>3</sup> Pediatric cases a                     | re individuals <13 yea | rs of age.                      |                |  |
| Approximately 24% of HIV diagnosed pe              | ersons living in Dela  | aware were initially            | diagnosed in   |  |