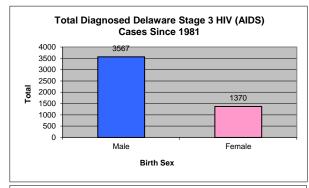

|                          |

Note: This data includes only those persons who were residents of Delaware at time of Stage 3 HIV (AIDS) diagnosis and fit into the category of <a href="ever">ever</a> receiving a Stage 3 HIV (AIDS) diagnoses



















**Total Diagnosed Delaware HIV Cases Since 1981** 







Mode of Adult Exposure w/Pediatric Category





















|                                                                         | ī       | #          |
|-------------------------------------------------------------------------|---------|------------|
| otal Persons Living in Delaware with HIV                                | 40      | )28        |
| otal Persons Diagnosed with HIV in Delaware (Since 1981)                | 66      | 86         |
| otal Persons Diagnosed with Stage 3 HIV (AIDS) in Delaware (Since 1981) | 49      | 37         |
| otal New Positives for Delaware in the Current Year                     | 8       | 31         |
| otal New Positives at This Time Last Year                               | 7       | <b>'</b> 9 |
| Current Prevalence Rate                                                 | 390.352 |