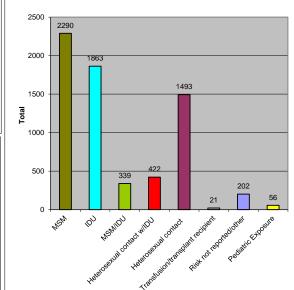

|                                        | •    | Total HIV Diagnosed Since | 1981  |
|----------------------------------------|------|---------------------------|-------|
| Birth Sex                              |      |                           |       |
| Male                                   |      | 4839                      | 72.4% |
| Female                                 |      | 1847                      | 27.6% |
| Total                                  |      | 6686                      | 100%  |
| Residence                              |      |                           |       |
| Kent County                            |      | 815                       | 12.2% |
| New Castle County                      |      | 4841                      | 72.4% |
| Wilmington Metro Area                  | 3024 | 45.2%                     |       |
| Outside Wilmington Metro Area          | 1817 | 27.2%                     |       |
| Sussex County                          |      | 1023                      | 15.3% |
| Unknown                                |      | 7                         | 0.1%  |
| Total                                  |      | 6686                      | 100%  |
| Age at Diagnoses                       |      |                           |       |
| <13                                    |      | 56                        | 0.8%  |
| 13-19                                  |      | 194                       | 2.9%  |
| 20-29                                  |      | 1634                      | 24.4% |
| 30-39                                  |      | 2337                      | 35.0% |
| 40-49                                  |      | 1585                      | 23.7% |
| 50+                                    |      | 880                       | 13.2% |
| Total                                  |      | 6686                      | 100%  |
| Race/Ethnicity                         |      |                           |       |
| Hispanic - All races                   |      | 456                       | 6.8%  |
| White                                  |      | 1821                      | 27.2% |
| Black                                  |      | 4309                      | 64.4% |
| Other                                  |      | 100                       | 1.5%  |
| Total                                  |      | 6686                      | 100%  |
| Mode of Exposure in Adult Cases        |      |                           |       |
| MSM                                    |      | 2290                      | 34.3% |
| IDU                                    |      | 1863                      | 27.9% |
| MSM/IDU                                |      | 339                       | 5.1%  |
| Heterosexual contact w/IDU             |      | 422                       | 6.3%  |
| Heterosexual contact                   |      | 1493                      | 22.3% |
| Transfusion/transplant recipient       |      | 21                        | 0.3%  |
| Risk not reported/other                |      | 202                       | 3.0%  |
| Pediatric Exposure                     |      | 56                        | 0.8%  |
| Total                                  |      | 6686                      | 100%  |
| Mode of Exposure in Pediatric Cases    |      |                           |       |
| Mother with/at risk for infection      |      | 49                        | 87.5% |
| Receipt of blood transfusion or tissue |      | 1                         | 1.8%  |
| Hemophillia/Coagulation Disorder       |      | 1                         | 1.8%  |
| Other/risk not reported                |      | 5                         | 8.9%  |
| Total                                  |      | 56                        | 100%  |