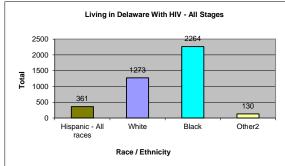

| Exposure Category                                  | Living i               | Living in DE With HIV (All Stag |                |  |
|----------------------------------------------------|------------------------|---------------------------------|----------------|--|
| 2:4.0                                              | Nun                    | nber                            | Percent        |  |
| Birth Sex                                          |                        | 204.4                           | 70.00          |  |
| Male<br>Female                                     |                        | 2914<br>1114                    | 72.3'<br>27.7' |  |
| Total                                              |                        | 4028                            | 100.0          |  |
| Residence                                          |                        | 1020                            | 100.0          |  |
| Kent County                                        |                        | 586                             | 14.5           |  |
| New Castle County                                  |                        | 2442                            | 60.6           |  |
| Wilmington Metro Area                              | 1337                   | 33.2                            | %              |  |
| Outside Wilmington Metro Area                      | 1105                   | 27.4                            | !%             |  |
| Sussex County                                      |                        | 963                             | 23.9           |  |
| Unknown                                            |                        | 37                              | 0.9            |  |
| Total                                              |                        | 4028                            | 100.0          |  |
| Age at Diagnoses                                   |                        |                                 |                |  |
| <13                                                |                        | 50                              | 1.2            |  |
| 13-19                                              |                        | 166                             | 4.1            |  |
| 20-29                                              |                        | 1143                            | 28.4           |  |
| 30-39                                              |                        | 1308                            | 32.5           |  |
| 40-49                                              |                        | 879                             | 21.8           |  |
| 50+                                                |                        | 482                             | 12.0           |  |
| Total                                              |                        | 4028                            | 100.0          |  |
| Race/Ethnicity                                     |                        | 204                             | 0.0            |  |
| Hispanic - All races<br>White                      |                        | 361<br>1273                     | 9.0<br>31.6    |  |
| Black                                              |                        | 2264                            | 56.2           |  |
| Other <sup>2</sup>                                 |                        | 130                             | 3.2            |  |
| Total                                              |                        | 4028                            | 100.0          |  |
| Mode of Exposure in Adult Cases                    |                        | .020                            |                |  |
| MSM                                                |                        | 1778                            | 44.1           |  |
| DU                                                 |                        | 511                             | 12.7           |  |
| MSM/IDU                                            |                        | 160                             | 4.0            |  |
| Heterosexual contact w/IDU                         |                        | 170                             | 4.2            |  |
| Heterosexual contact                               |                        | 1161                            | 28.8           |  |
| Transfusion/transplant recipient                   |                        | 4                               | 0.1            |  |
| Risk not reported/other                            |                        | 194                             | 4.8            |  |
| Pediatric Exposure                                 |                        | 50                              | 1.2            |  |
| Total                                              |                        | 4028                            | 100.0          |  |
| Mode of Exposure in Pediatric <sup>3</sup> Cases   |                        |                                 |                |  |
| Mother with/at risk for infection                  |                        | 42                              | 84.0           |  |
| Receipt of blood transfusion or tissue             |                        | 0                               | 0.0            |  |
| Hemophillia/Coagulation Disorder                   |                        | 1                               | 2.0            |  |
| Other/risk not reported                            |                        | 7                               | 14.0           |  |
| Total                                              |                        | 50                              | 100.0          |  |
| <sup>1</sup> "Living" data includes anyone living  |                        |                                 |                |  |
| <sup>2</sup> Other includes Asian, Pacific Islande |                        |                                 | -racial.       |  |
| <sup>3</sup> Pediatric cases a                     | re individuals <13 yea | rs of age.                      |                |  |
| Approximately 24% of HIV diagnosed pe              | ersons living in Dela  | aware were initially            | diagnosed in   |  |