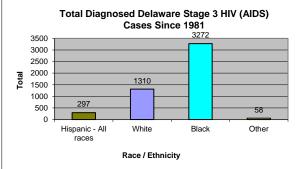

|                                        | •    | Total HIV Diagnosed Since | 1981  |
|----------------------------------------|------|---------------------------|-------|
| Birth Sex                              |      |                           |       |
| Male                                   |      | 4839                      | 72.4% |
| Female                                 |      | 1847                      | 27.6% |
| Total                                  |      | 6686                      | 100%  |
| Residence                              |      |                           |       |
| Kent County                            |      | 815                       | 12.2% |
| New Castle County                      |      | 4841                      | 72.4% |
| Wilmington Metro Area                  | 3024 | 45.2%                     |       |
| Outside Wilmington Metro Area          | 1817 | 27.2%                     |       |
| Sussex County                          |      | 1023                      | 15.3% |
| Unknown                                |      | 7                         | 0.1%  |
| Total                                  |      | 6686                      | 100%  |
| Age at Diagnoses                       |      |                           |       |
| <13                                    |      | 56                        | 0.8%  |
| 13-19                                  |      | 194                       | 2.9%  |
| 20-29                                  |      | 1634                      | 24.4% |
| 30-39                                  |      | 2337                      | 35.0% |
| 40-49                                  |      | 1585                      | 23.7% |
| 50+                                    |      | 880                       | 13.2% |
| Total                                  |      | 6686                      | 100%  |
| Race/Ethnicity                         |      |                           |       |
| Hispanic - All races                   |      | 456                       | 6.8%  |
| White                                  |      | 1821                      | 27.2% |
| Black                                  |      | 4309                      | 64.4% |
| Other                                  |      | 100                       | 1.5%  |
| Total                                  |      | 6686                      | 100%  |
| Mode of Exposure in Adult Cases        |      |                           |       |
| MSM                                    |      | 2290                      | 34.3% |
| IDU                                    |      | 1863                      | 27.9% |
| MSM/IDU                                |      | 339                       | 5.1%  |
| Heterosexual contact w/IDU             |      | 422                       | 6.3%  |
| Heterosexual contact                   |      | 1493                      | 22.3% |
| Transfusion/transplant recipient       |      | 21                        | 0.3%  |
| Risk not reported/other                |      | 202                       | 3.0%  |
| Pediatric Exposure                     |      | 56                        | 0.8%  |
| Total                                  |      | 6686                      | 100%  |
| Mode of Exposure in Pediatric Cases    |      |                           |       |
| Mother with/at risk for infection      |      | 49                        | 87.5% |
| Receipt of blood transfusion or tissue |      | 1                         | 1.8%  |
| Hemophillia/Coagulation Disorder       |      | 1                         | 1.8%  |
| Other/risk not reported                |      | 5                         | 8.9%  |
| Total                                  |      | 56                        | 100%  |