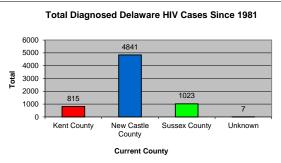

|                                        | •    | Total HIV Diagnosed Since | 1981  |
|----------------------------------------|------|---------------------------|-------|
| Birth Sex                              |      |                           |       |
| Male                                   |      | 4839                      | 72.4% |
| Female                                 |      | 1847                      | 27.6% |
| Total                                  |      | 6686                      | 100%  |
| Residence                              |      |                           |       |
| Kent County                            |      | 815                       | 12.2% |
| New Castle County                      |      | 4841                      | 72.4% |
| Wilmington Metro Area                  | 3024 | 45.2%                     |       |
| Outside Wilmington Metro Area          | 1817 | 27.2%                     |       |
| Sussex County                          |      | 1023                      | 15.3% |
| Unknown                                |      | 7                         | 0.1%  |
| Total                                  |      | 6686                      | 100%  |
| Age at Diagnoses                       |      |                           |       |
| <13                                    |      | 56                        | 0.8%  |
| 13-19                                  |      | 194                       | 2.9%  |
| 20-29                                  |      | 1634                      | 24.4% |
| 30-39                                  |      | 2337                      | 35.0% |
| 40-49                                  |      | 1585                      | 23.7% |
| 50+                                    |      | 880                       | 13.2% |
| Total                                  |      | 6686                      | 100%  |
| Race/Ethnicity                         |      |                           |       |
| Hispanic - All races                   |      | 456                       | 6.8%  |
| White                                  |      | 1821                      | 27.2% |
| Black                                  |      | 4309                      | 64.4% |
| Other                                  |      | 100                       | 1.5%  |
| Total                                  |      | 6686                      | 100%  |
| Mode of Exposure in Adult Cases        |      |                           |       |
| MSM                                    |      | 2290                      | 34.3% |
| IDU                                    |      | 1863                      | 27.9% |
| MSM/IDU                                |      | 339                       | 5.1%  |
| Heterosexual contact w/IDU             |      | 422                       | 6.3%  |
| Heterosexual contact                   |      | 1493                      | 22.3% |
| Transfusion/transplant recipient       |      | 21                        | 0.3%  |
| Risk not reported/other                |      | 202                       | 3.0%  |
| Pediatric Exposure                     |      | 56                        | 0.8%  |
| Total                                  |      | 6686                      | 100%  |
| Mode of Exposure in Pediatric Cases    |      |                           |       |
| Mother with/at risk for infection      |      | 49                        | 87.5% |
| Receipt of blood transfusion or tissue |      | 1                         | 1.8%  |
| Hemophillia/Coagulation Disorder       |      | 1                         | 1.8%  |
| Other/risk not reported                |      | 5                         | 8.9%  |
| Total                                  |      | 56                        | 100%  |