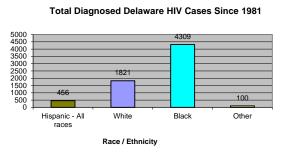

|                                        | •    | Total HIV Diagnosed Since | 1981  |
|----------------------------------------|------|---------------------------|-------|
| Birth Sex                              |      |                           |       |
| Male                                   |      | 4839                      | 72.4% |
| Female                                 |      | 1847                      | 27.6% |
| Total                                  |      | 6686                      | 100%  |
| Residence                              |      |                           |       |
| Kent County                            |      | 815                       | 12.2% |
| New Castle County                      |      | 4841                      | 72.4% |
| Wilmington Metro Area                  | 3024 | 45.2%                     |       |
| Outside Wilmington Metro Area          | 1817 | 27.2%                     |       |
| Sussex County                          |      | 1023                      | 15.3% |
| Unknown                                |      | 7                         | 0.1%  |
| Total                                  |      | 6686                      | 100%  |
| Age at Diagnoses                       |      |                           |       |
| <13                                    |      | 56                        | 0.8%  |
| 13-19                                  |      | 194                       | 2.9%  |
| 20-29                                  |      | 1634                      | 24.4% |
| 30-39                                  |      | 2337                      | 35.0% |
| 40-49                                  |      | 1585                      | 23.7% |
| 50+                                    |      | 880                       | 13.2% |
| Total                                  |      | 6686                      | 100%  |
| Race/Ethnicity                         |      |                           |       |
| Hispanic - All races                   |      | 456                       | 6.8%  |
| White                                  |      | 1821                      | 27.2% |
| Black                                  |      | 4309                      | 64.4% |
| Other                                  |      | 100                       | 1.5%  |
| Total                                  |      | 6686                      | 100%  |
| Mode of Exposure in Adult Cases        |      |                           |       |
| MSM                                    |      | 2290                      | 34.3% |
| IDU                                    |      | 1863                      | 27.9% |
| MSM/IDU                                |      | 339                       | 5.1%  |
| Heterosexual contact w/IDU             |      | 422                       | 6.3%  |
| Heterosexual contact                   |      | 1493                      | 22.3% |
| Transfusion/transplant recipient       |      | 21                        | 0.3%  |
| Risk not reported/other                |      | 202                       | 3.0%  |
| Pediatric Exposure                     |      | 56                        | 0.8%  |
| Total                                  |      | 6686                      | 100%  |
| Mode of Exposure in Pediatric Cases    |      |                           |       |
| Mother with/at risk for infection      |      | 49                        | 87.5% |
| Receipt of blood transfusion or tissue |      | 1                         | 1.8%  |
| Hemophillia/Coagulation Disorder       |      | 1                         | 1.8%  |
| Other/risk not reported                |      | 5                         | 8.9%  |
| Total                                  |      | 56                        | 100%  |