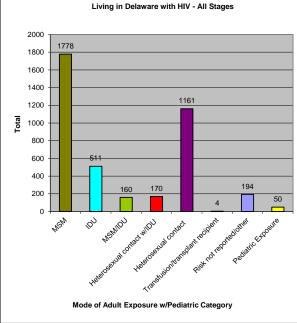

| Exposure Category                                  | Living i               | Living in DE With HIV (All Stag |                |  |
|----------------------------------------------------|------------------------|---------------------------------|----------------|--|
| 2:4.0                                              | Nun                    | nber                            | Percent        |  |
| Birth Sex                                          |                        | 204.4                           | 70.00          |  |
| Male<br>Female                                     |                        | 2914<br>1114                    | 72.3'<br>27.7' |  |
| Total                                              |                        | 4028                            | 100.0          |  |
| Residence                                          |                        | 1020                            | 100.0          |  |
| Kent County                                        |                        | 586                             | 14.5           |  |
| New Castle County                                  |                        | 2442                            | 60.6           |  |
| Wilmington Metro Area                              | 1337                   | 33.2                            | %              |  |
| Outside Wilmington Metro Area                      | 1105                   | 27.4                            | !%             |  |
| Sussex County                                      |                        | 963                             | 23.9           |  |
| Unknown                                            |                        | 37                              | 0.9            |  |
| Total                                              |                        | 4028                            | 100.0          |  |
| Age at Diagnoses                                   |                        |                                 |                |  |
| <13                                                |                        | 50                              | 1.2            |  |
| 13-19                                              |                        | 166                             | 4.1            |  |
| 20-29                                              |                        | 1143                            | 28.4           |  |
| 30-39                                              |                        | 1308                            | 32.5           |  |
| 40-49                                              |                        | 879                             | 21.8           |  |
| 50+                                                |                        | 482                             | 12.0           |  |
| Total                                              |                        | 4028                            | 100.0          |  |
| Race/Ethnicity                                     |                        | 204                             | 0.0            |  |
| Hispanic - All races<br>White                      |                        | 361<br>1273                     | 9.0<br>31.6    |  |
| Black                                              |                        | 2264                            | 56.2           |  |
| Other <sup>2</sup>                                 |                        | 130                             | 3.2            |  |
| Total                                              |                        | 4028                            | 100.0          |  |
| Mode of Exposure in Adult Cases                    |                        | .020                            |                |  |
| MSM                                                |                        | 1778                            | 44.1           |  |
| DU                                                 |                        | 511                             | 12.7           |  |
| MSM/IDU                                            |                        | 160                             | 4.0            |  |
| Heterosexual contact w/IDU                         |                        | 170                             | 4.2            |  |
| Heterosexual contact                               |                        | 1161                            | 28.8           |  |
| Transfusion/transplant recipient                   |                        | 4                               | 0.1            |  |
| Risk not reported/other                            |                        | 194                             | 4.8            |  |
| Pediatric Exposure                                 |                        | 50                              | 1.2            |  |
| Total                                              |                        | 4028                            | 100.0          |  |
| Mode of Exposure in Pediatric <sup>3</sup> Cases   |                        |                                 |                |  |
| Mother with/at risk for infection                  |                        | 42                              | 84.0           |  |
| Receipt of blood transfusion or tissue             |                        | 0                               | 0.0            |  |
| Hemophillia/Coagulation Disorder                   |                        | 1                               | 2.0            |  |
| Other/risk not reported                            |                        | 7                               | 14.0           |  |
| Total                                              |                        | 50                              | 100.0          |  |
| <sup>1</sup> "Living" data includes anyone living  |                        |                                 |                |  |
| <sup>2</sup> Other includes Asian, Pacific Islande |                        |                                 | -racial.       |  |
| <sup>3</sup> Pediatric cases a                     | re individuals <13 yea | rs of age.                      |                |  |
| Approximately 24% of HIV diagnosed pe              | ersons living in Dela  | aware were initially            | diagnosed in   |  |